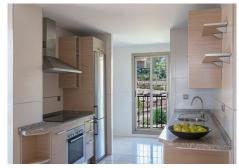

Apartment for sale in , Benahavis with 2 bedrooms, 2 bathrooms and with orientation south/west, with communal swimming pool, private garage (1 parking spaces) and communal garden. Regarding property dimensions, it has 143 m² built, 103 m² interior and 40 m² terrace. Has the following facilities mountainside, amenities near, air conditioning, fully fitted kitchen, storage room, gym, brand new, security service 24h, private terrace, sea view, country view, mountain view, golf view, heated pool, covered terrace, fitted wardrobes, gated community, lift, garden view, pool view, panoramic view, close to golf, ceiling heating system, close to town and close to schools.