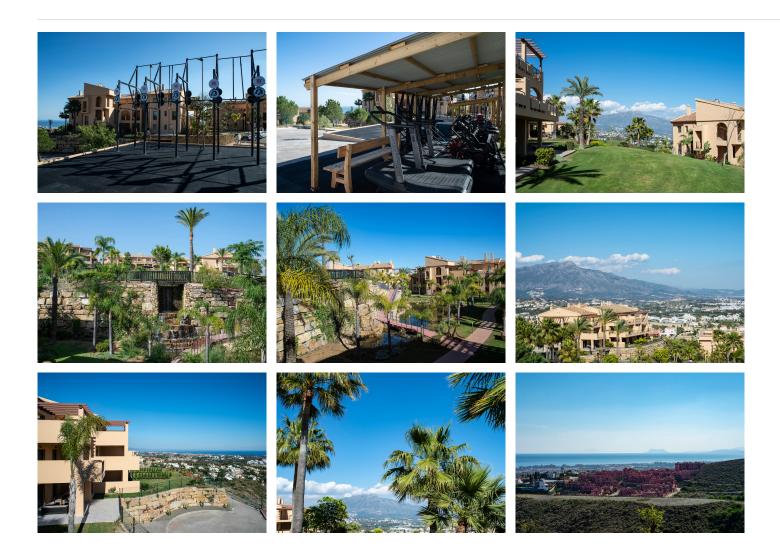

Apartment for sale in , Benahavis with 2 bedrooms, 2 bathrooms and with orientation south/west, with communal swimming pool, private garage (1 parking spaces) and communal garden. Regarding property dimensions, it has 143 m² built, 103 m² interior and 40 m² terrace. Has the following facilities mountainside, amenities near, air conditioning, fully fitted kitchen, storage room, gym, brand new, security service 24h, private terrace, sea view, country view, mountain view, golf view, heated pool, covered terrace, fitted wardrobes, gated community, lift, garden view, pool view, panoramic view, close to golf, ceiling heating system, close to town and close to schools.