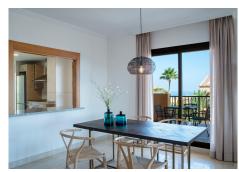

Apartment for sale in , Benahavis with 2 bedrooms, 2 bathrooms and with orientation south/west, with communal swimming pool, private garage (1 parking spaces) and communal garden. Regarding property dimensions, it has 143 m² built, 103 m² interior and 40 m² terrace. Has the following facilities mountainside, amenities near, air conditioning, fully fitted kitchen, storage room, gym, brand new, security service 24h, private terrace, sea view, country view, mountain view, golf view, heated pool, covered terrace, fitted wardrobes, gated community, lift, garden view, pool view, panoramic view, close to golf, ceiling heating system, close to town and close to schools.