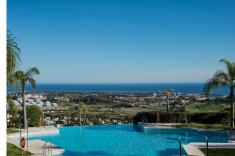

Apartment for sale in , Benahavis with 2 bedrooms, 2 bathrooms and with orientation south/west, with communal swimming pool, private garage (1 parking spaces) and communal garden. Regarding property dimensions, it has 143 m² built, 103 m² interior and 40 m² terrace. Has the following facilities mountainside, amenities near, air conditioning, fully fitted kitchen, storage room, gym, brand new, security service 24h, private terrace, sea view, country view, mountain view, golf view, heated pool, covered terrace, fitted wardrobes, gated community, lift, garden view, pool view, panoramic view, close to golf, ceiling heating system, close to town and close to schools.