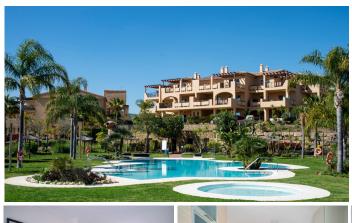

Apartment for sale in , Benahavis with 2 bedrooms, 2 bathrooms and with orientation south/west, with communal swimming pool, private garage (1 parking spaces) and communal garden. Regarding property dimensions, it has 143 m² built, 103 m² interior and 40 m² terrace. Has the following facilities mountainside, amenities near, air conditioning, fully fitted kitchen, storage room, gym, brand new, security service 24h, private terrace, sea view, country view, mountain view, golf view, heated pool, covered terrace, fitted wardrobes, gated community, lift, garden view, pool view, panoramic view, close to golf, ceiling heating system, close to town and close to schools.