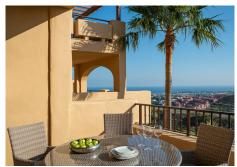

## MIDDLE FLOOR APARTMENT 2 BEDROOMS 2 BATHROOMS IN BENAHAVIS

Benahavis

REF# BEMR4103911 €455,000

| BEDS | BATHS | BUILT  | TERRACE |
|------|-------|--------|---------|
| 2    | 2     | 143 m² | 40 m²   |

Apartment for sale in , Benahavis with 2 bedrooms, 2 bathrooms and with orientation south/west, with communal swimming pool, private garage (1 parking spaces) and communal garden. Regarding property dimensions, it has 143 m² built, 103 m² interior and 40 m² terrace. Has the following facilities mountainside, amenities near, air conditioning, fully fitted kitchen, storage room, gym, brand new, security service 24h, private terrace, sea view, country view, mountain view, golf view, heated pool, covered terrace, fitted wardrobes, gated community, lift, garden view, pool view, panoramic view, close to golf, ceiling heating system, close to town and close to schools.