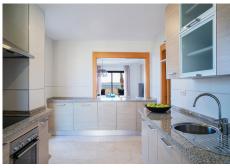

Apartment for sale in , Benahavis with 2 bedrooms, 2 bathrooms and with orientation south/west, with communal swimming pool, private garage (1 parking spaces) and communal garden. Regarding property dimensions, it has 143 m² built, 103 m² interior and 40 m² terrace. Has the following facilities mountainside, amenities near, air conditioning, fully fitted kitchen, storage room, gym, brand new, security service 24h, private terrace, sea view, country view, mountain view, golf view, heated pool, covered terrace, fitted wardrobes, gated community, lift, garden view, pool view, panoramic view, close to golf, ceiling heating system, close to town and close to schools.