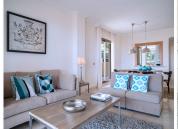

Apartment for sale in , Benahavis with 2 bedrooms, 2 bathrooms and with orientation south/west, with communal swimming pool, private garage (1 parking spaces) and communal garden. Regarding property dimensions, it has 143 m² built, 103 m² interior and 40 m² terrace. Has the following facilities mountainside, amenities near, air conditioning, fully fitted kitchen, storage room, gym, brand new, security service 24h, private terrace, sea view, country view, mountain view, golf view, heated pool, covered terrace, fitted wardrobes, gated community, lift, garden view, pool view, panoramic view, close to golf, ceiling heating system, close to town and close to schools.