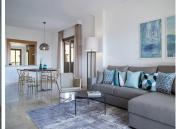

Apartment for sale in , Benahavis with 2 bedrooms, 2 bathrooms and with orientation south/west, with communal swimming pool, private garage (1 parking spaces) and communal garden. Regarding property dimensions, it has 143 m² built, 103 m² interior and 40 m² terrace. Has the following facilities mountainside, amenities near, air conditioning, fully fitted kitchen, storage room, gym, brand new, security service 24h, private terrace, sea view, country view, mountain view, golf view, heated pool, covered terrace, fitted wardrobes, gated community, lift, garden view, pool view, panoramic view, close to golf, ceiling heating system, close to town and close to schools.