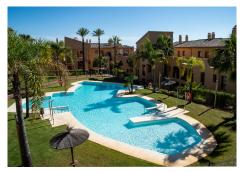

Apartment for sale in , Benahavis with 2 bedrooms, 2 bathrooms and with orientation south/west, with communal swimming pool, private garage (1 parking spaces) and communal garden. Regarding property dimensions, it has 143 m² built, 103 m² interior and 40 m² terrace. Has the following facilities mountainside, amenities near, air conditioning, fully fitted kitchen, storage room, gym, brand new, security service 24h, private terrace, sea view, country view, mountain view, golf view, heated pool, covered terrace, fitted wardrobes, gated community, lift, garden view, pool view, panoramic view, close to golf, ceiling heating system, close to town and close to schools.