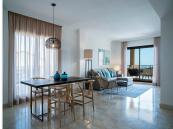

Apartment for sale in , Benahavis with 2 bedrooms, 2 bathrooms and with orientation south/west, with communal swimming pool, private garage (1 parking spaces) and communal garden. Regarding property dimensions, it has 143 m² built, 103 m² interior and 40 m² terrace. Has the following facilities mountainside, amenities near, air conditioning, fully fitted kitchen, storage room, gym, brand new, security service 24h, private terrace, sea view, country view, mountain view, golf view, heated pool, covered terrace, fitted wardrobes, gated community, lift, garden view, pool view, panoramic view, close to golf, ceiling heating system, close to town and close to schools.