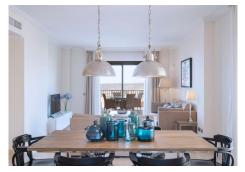

Apartment for sale in , Benahavis with 2 bedrooms, 2 bathrooms and with orientation south/west, with communal swimming pool, private garage (1 parking spaces) and communal garden. Regarding property dimensions, it has 143 m² built, 103 m² interior and 40 m² terrace. Has the following facilities mountainside, amenities near, air conditioning, fully fitted kitchen, storage room, gym, brand new, security service 24h, private terrace, sea view, country view, mountain view, golf view, heated pool, covered terrace, fitted wardrobes, gated community, lift, garden view, pool view, panoramic view, close to golf, ceiling heating system, close to town and close to schools.