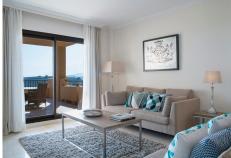

Apartment for sale in , Benahavis with 2 bedrooms, 2 bathrooms and with orientation south/west, with communal swimming pool, private garage (1 parking spaces) and communal garden. Regarding property dimensions, it has 143 m² built, 103 m² interior and 40 m² terrace. Has the following facilities mountainside, amenities near, air conditioning, fully fitted kitchen, storage room, gym, brand new, security service 24h, private terrace, sea view, country view, mountain view, golf view, heated pool, covered terrace, fitted wardrobes, gated community, lift, garden view, pool view, panoramic view, close to golf, ceiling heating system, close to town and close to schools.