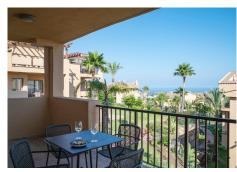

## MIDDLE FLOOR APARTMENT 2 BEDROOMS 2 BATHROOMS IN BENAHAVIS

Benahavis

REF# BEMR4103911 €455,000

| BEDS | BATHS | BUILT  | TERRACE |
|------|-------|--------|---------|
| 2    | 2     | 143 m² | 40 m²   |

Apartment for sale in , Benahavis with 2 bedrooms, 2 bathrooms and with orientation south/west, with communal swimming pool, private garage (1 parking spaces) and communal garden. Regarding property dimensions, it has 143 m² built, 103 m² interior and 40 m² terrace. Has the following facilities mountainside, amenities near, air conditioning, fully fitted kitchen, storage room, gym, brand new, security service 24h, private terrace, sea view, country view, mountain view, golf view, heated pool, covered terrace, fitted wardrobes, gated community, lift, garden view, pool view, panoramic view, close to golf, ceiling heating system, close to town and close to schools.