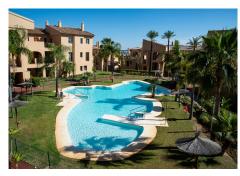

Apartment for sale in , Benahavis with 2 bedrooms, 2 bathrooms and with orientation south/west, with communal swimming pool, private garage (1 parking spaces) and communal garden. Regarding property dimensions, it has 143 m² built, 103 m² interior and 40 m² terrace. Has the following facilities mountainside, amenities near, air conditioning, fully fitted kitchen, storage room, gym, brand new, security service 24h, private terrace, sea view, country view, mountain view, golf view, heated pool, covered terrace, fitted wardrobes, gated community, lift, garden view, pool view, panoramic view, close to golf, ceiling heating system, close to town and close to schools.