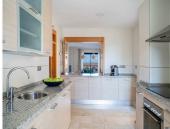

Apartment for sale in , Benahavis with 2 bedrooms, 2 bathrooms and with orientation south/west, with communal swimming pool, private garage (1 parking spaces) and communal garden. Regarding property dimensions, it has 143 m² built, 103 m² interior and 40 m² terrace. Has the following facilities mountainside, amenities near, air conditioning, fully fitted kitchen, storage room, gym, brand new, security service 24h, private terrace, sea view, country view, mountain view, golf view, heated pool, covered terrace, fitted wardrobes, gated community, lift, garden view, pool view, panoramic view, close to golf, ceiling heating system, close to town and close to schools.