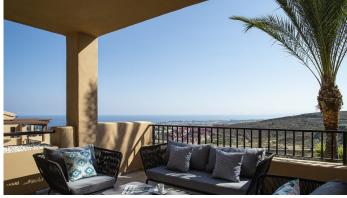

Apartment for sale in , Benahavis with 2 bedrooms, 2 bathrooms and with orientation south/west, with communal swimming pool, private garage (1 parking spaces) and communal garden. Regarding property dimensions, it has 143 m² built, 103 m² interior and 40 m² terrace. Has the following facilities mountainside, amenities near, air conditioning, fully fitted kitchen, storage room, gym, brand new, security service 24h, private terrace, sea view, country view, mountain view, golf view, heated pool, covered terrace, fitted wardrobes, gated community, lift, garden view, pool view, panoramic view, close to golf, ceiling heating system, close to town and close to schools.