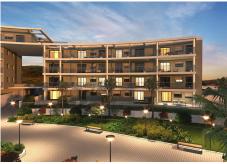

## MIDDLE FLOOR APARTMENT 2 BEDROOMS 2 BATHROOMS IN MANILVA

## Manilva

## REF# BEMR4104172 €249,000

| BEDS | BATHS | BUILT | TERRACE |
|------|-------|-------|---------|
| 2    | 2     | 77 m² | 12 m²   |

Apartment for sale in , Manilva with 2 bedrooms and 2 bathrooms, with communal swimming pool, communal garage (1 parking spaces) and communal garden. Regarding property dimensions, it has 77 m<sup>2</sup> built, 65 m<sup>2</sup> interior and 12 m<sup>2</sup> terrace. Has the following facilities amenities near, transport near, air conditioning, fully fitted kitchen, double glazing, video entrance, brand new, private terrace, sea view, mountain view, covered terrace, fitted wardrobes, lift, garden view, pool view, beachside, street view, close to children playground, close to sea / beach, close to golf, glass doors, urban view, ceiling heating system, close to shops, close to town, close to port and close to schools.