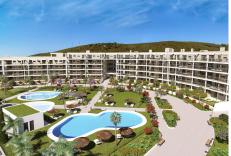

## REF# BEMR4104172 €249,000

| BEDS | BATHS | BUILT | TERRACE |
|------|-------|-------|---------|
| 2    | 2     | 77 m² | 12 m²   |

Apartment for sale in , Manilva with 2 bedrooms and 2 bathrooms, with communal swimming pool, communal garage (1 parking spaces) and communal garden. Regarding property dimensions, it has 77 m<sup>2</sup> built, 65 m<sup>2</sup> interior and 12 m<sup>2</sup> terrace. Has the following facilities amenities near, transport near, air conditioning, fully fitted kitchen, double glazing, video entrance, brand new, private terrace, sea view, mountain view, covered terrace, fitted wardrobes, lift, garden view, pool view, beachside, street view, close to children playground, close to sea / beach, close to golf, glass doors, urban view, ceiling heating system, close to shops, close to town, close to port and close to schools.