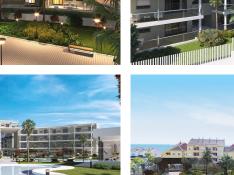

## MIDDLE FLOOR APARTMENT 2 BEDROOMS 2 BATHROOMS IN MANILVA

## Manilva

## REF# BEMR4104172 €249,000

| BEDS | BATHS | BUILT | TERRACE |
|------|-------|-------|---------|
| 2    | 2     | 77 m² | 12 m²   |

Apartment for sale in , Manilva with 2 bedrooms and 2 bathrooms, with communal swimming pool, communal garage (1 parking spaces) and communal garden. Regarding property dimensions, it has 77 m<sup>2</sup> built, 65 m<sup>2</sup> interior and 12 m<sup>2</sup> terrace. Has the following facilities amenities near, transport near, air conditioning, fully fitted kitchen, double glazing, video entrance, brand new, private terrace, sea view, mountain view, covered terrace, fitted wardrobes, lift, garden view, pool view, beachside, street view, close to children playground, close to sea / beach, close to golf, glass doors, urban view, ceiling heating system, close to shops, close to town, close to port and close to schools.