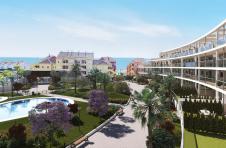

## REF# BEMR4104172 €249,000

| BEDS | BATHS | BUILT | TERRACE |
|------|-------|-------|---------|
| 2    | 2     | 77 m² | 12 m²   |

Apartment for sale in , Manilva with 2 bedrooms and 2 bathrooms, with communal swimming pool, communal garage (1 parking spaces) and communal garden. Regarding property dimensions, it has 77 m<sup>2</sup> built, 65 m<sup>2</sup> interior and 12 m<sup>2</sup> terrace. Has the following facilities amenities near, transport near, air conditioning, fully fitted kitchen, double glazing, video entrance, brand new, private terrace, sea view, mountain view, covered terrace, fitted wardrobes, lift, garden view, pool view, beachside, street view, close to children playground, close to sea / beach, close to golf, glass doors, urban view, ceiling heating system, close to shops, close to town, close to port and close to schools.