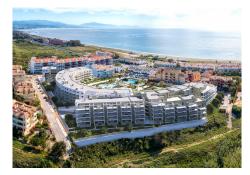

## MIDDLE FLOOR APARTMENT 2 BEDROOMS 2 BATHROOMS IN MANILVA

## Manilva

## REF# BEMR4104172 €249,000

| BEDS | BATHS | BUILT | TERRACE |
|------|-------|-------|---------|
| 2    | 2     | 77 m² | 12 m²   |

Apartment for sale in , Manilva with 2 bedrooms and 2 bathrooms, with communal swimming pool, communal garage (1 parking spaces) and communal garden. Regarding property dimensions, it has 77 m<sup>2</sup> built, 65 m<sup>2</sup> interior and 12 m<sup>2</sup> terrace. Has the following facilities amenities near, transport near, air conditioning, fully fitted kitchen, double glazing, video entrance, brand new, private terrace, sea view, mountain view, covered terrace, fitted wardrobes, lift, garden view, pool view, beachside, street view, close to children playground, close to sea / beach, close to golf, glass doors, urban view, ceiling heating system, close to shops, close to town, close to port and close to schools.