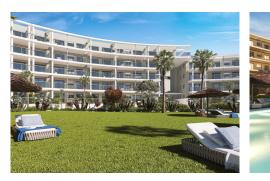

## MIDDLE FLOOR APARTMENT 2 BEDROOMS 2 BATHROOMS IN MANILVA

## Manilva

## REF# BEMR4104172 €249,000

| BEDS | BATHS | BUILT | TERRACE |
|------|-------|-------|---------|
| 2    | 2     | 77 m² | 12 m²   |

Apartment for sale in , Manilva with 2 bedrooms and 2 bathrooms, with communal swimming pool, communal garage (1 parking spaces) and communal garden. Regarding property dimensions, it has 77 m<sup>2</sup> built, 65 m<sup>2</sup> interior and 12 m<sup>2</sup> terrace. Has the following facilities amenities near, transport near, air conditioning, fully fitted kitchen, double glazing, video entrance, brand new, private terrace, sea view, mountain view, covered terrace, fitted wardrobes, lift, garden view, pool view, beachside, street view, close to children playground, close to sea / beach, close to golf, glass doors, urban view, ceiling heating system, close to shops, close to town, close to port and close to schools.