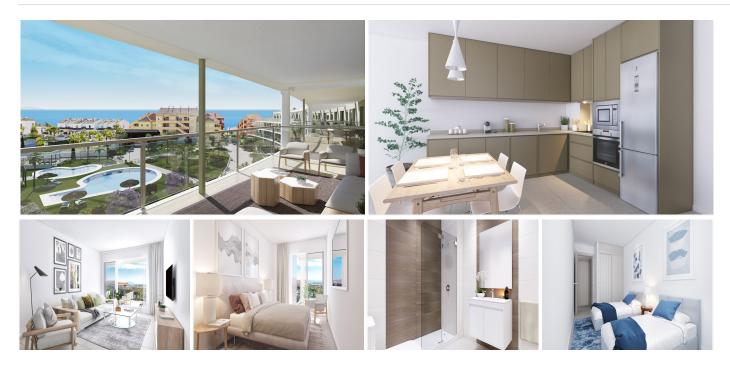

## MIDDLE FLOOR APARTMENT 2 BEDROOMS 2 BATHROOMS IN MANILVA

## Manilva

## REF# BEMR4104172 €249,000

| BEDS | BATHS | BUILT | TERRACE |
|------|-------|-------|---------|
| 2    | 2     | 77 m² | 12 m²   |

Apartment for sale in , Manilva with 2 bedrooms and 2 bathrooms, with communal swimming pool, communal garage (1 parking spaces) and communal garden. Regarding property dimensions, it has 77 m<sup>2</sup> built, 65 m<sup>2</sup> interior and 12 m<sup>2</sup> terrace. Has the following facilities amenities near, transport near, air conditioning, fully fitted kitchen, double glazing, video entrance, brand new, private terrace, sea view, mountain view, covered terrace, fitted wardrobes, lift, garden view, pool view, beachside, street view, close to children playground, close to sea / beach, close to golf, glass doors, urban view, ceiling heating system, close to shops, close to town, close to port and close to schools.