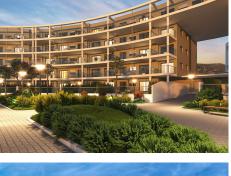

## REF# BEMR4104172 €249,000

| BEDS | BATHS | BUILT | TERRACE |
|------|-------|-------|---------|
| 2    | 2     | 77 m² | 12 m²   |

Apartment for sale in , Manilva with 2 bedrooms and 2 bathrooms, with communal swimming pool, communal garage (1 parking spaces) and communal garden. Regarding property dimensions, it has 77 m<sup>2</sup> built, 65 m<sup>2</sup> interior and 12 m<sup>2</sup> terrace. Has the following facilities amenities near, transport near, air conditioning, fully fitted kitchen, double glazing, video entrance, brand new, private terrace, sea view, mountain view, covered terrace, fitted wardrobes, lift, garden view, pool view, beachside, street view, close to children playground, close to sea / beach, close to golf, glass doors, urban view, ceiling heating system, close to shops, close to town, close to port and close to schools.