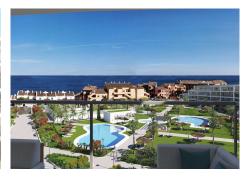

## REF# BEMR4104172 €249,000

| BEDS | BATHS | BUILT | TERRACE |
|------|-------|-------|---------|
| 2    | 2     | 77 m² | 12 m²   |

Apartment for sale in , Manilva with 2 bedrooms and 2 bathrooms, with communal swimming pool, communal garage (1 parking spaces) and communal garden. Regarding property dimensions, it has 77 m<sup>2</sup> built, 65 m<sup>2</sup> interior and 12 m<sup>2</sup> terrace. Has the following facilities amenities near, transport near, air conditioning, fully fitted kitchen, double glazing, video entrance, brand new, private terrace, sea view, mountain view, covered terrace, fitted wardrobes, lift, garden view, pool view, beachside, street view, close to children playground, close to sea / beach, close to golf, glass doors, urban view, ceiling heating system, close to shops, close to town, close to port and close to schools.