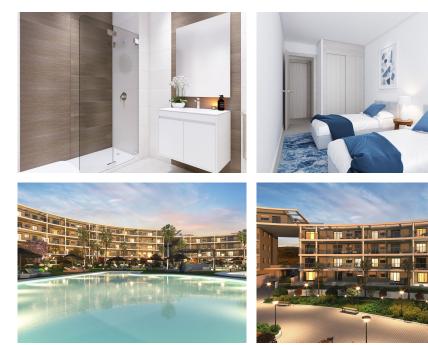

## PENTHOUSE 2 BEDROOMS 2 BATHROOMS IN MANILVA

የ Manilva

REF# BEMR4104178 €259,000

| BEDS | BATHS | BUILT  | TERRACE |
|------|-------|--------|---------|
| 2    | 2     | 109 m² | 35 m²   |

Penthouse for sale in , Manilva with 2 bedrooms, 2 bathrooms and 1 on suite bathroom, with communal swimming pool, communal garage (1 parking spaces) and communal garden. Regarding property dimensions, it has 109 m<sup>2</sup> built, 74 m<sup>2</sup> interior and 35 m<sup>2</sup> terrace. Has the following facilities amenities near, transport near, air conditioning, fully fitted kitchen, double glazing, video entrance, brand new, private terrace, sea view, mountain view, covered terrace, fitted wardrobes, lift, garden view, pool view, beachside, street view, close to children playground, close to sea / beach, close to golf, glass doors, urban view, ceiling heating system, close to shops, close to town, close to port and close to schools.