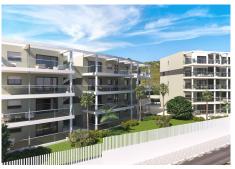

## PENTHOUSE 2 BEDROOMS 2 BATHROOMS IN MANILVA

የ Manilva

REF# BEMR4104178 €259,000

| BEDS | BATHS | BUILT  | TERRACE |
|------|-------|--------|---------|
| 2    | 2     | 109 m² | 35 m²   |

Penthouse for sale in , Manilva with 2 bedrooms, 2 bathrooms and 1 on suite bathroom, with communal swimming pool, communal garage (1 parking spaces) and communal garden. Regarding property dimensions, it has 109 m<sup>2</sup> built, 74 m<sup>2</sup> interior and 35 m<sup>2</sup> terrace. Has the following facilities amenities near, transport near, air conditioning, fully fitted kitchen, double glazing, video entrance, brand new, private terrace, sea view, mountain view, covered terrace, fitted wardrobes, lift, garden view, pool view, beachside, street view, close to children playground, close to sea / beach, close to golf, glass doors, urban view, ceiling heating system, close to shops, close to town, close to port and close to schools.