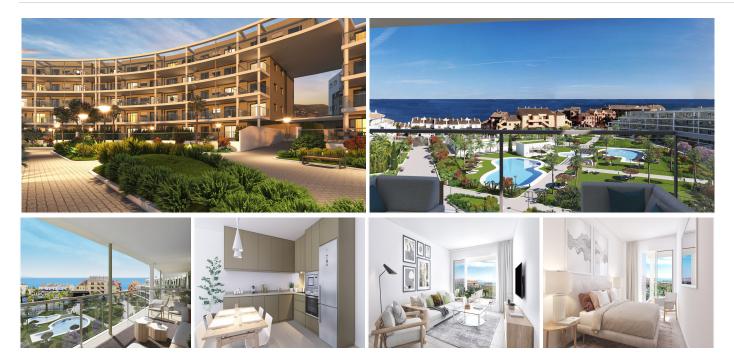

## PENTHOUSE 2 BEDROOMS 2 BATHROOMS IN MANILVA

የ Manilva

REF# BEMR4104178 €259,000

| BEDS | BATHS | BUILT  | TERRACE |
|------|-------|--------|---------|
| 2    | 2     | 109 m² | 35 m²   |

Penthouse for sale in , Manilva with 2 bedrooms, 2 bathrooms and 1 on suite bathroom, with communal swimming pool, communal garage (1 parking spaces) and communal garden. Regarding property dimensions, it has 109 m<sup>2</sup> built, 74 m<sup>2</sup> interior and 35 m<sup>2</sup> terrace. Has the following facilities amenities near, transport near, air conditioning, fully fitted kitchen, double glazing, video entrance, brand new, private terrace, sea view, mountain view, covered terrace, fitted wardrobes, lift, garden view, pool view, beachside, street view, close to children playground, close to sea / beach, close to golf, glass doors, urban view, ceiling heating system, close to shops, close to town, close to port and close to schools.