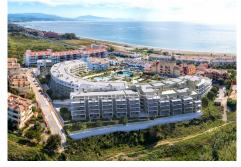

## PENTHOUSE 2 BEDROOMS 2 BATHROOMS IN MANILVA

የ Manilva

REF# BEMR4104178 €259,000

| BEDS | BATHS | BUILT  | TERRACE |
|------|-------|--------|---------|
| 2    | 2     | 109 m² | 35 m²   |

Penthouse for sale in , Manilva with 2 bedrooms, 2 bathrooms and 1 on suite bathroom, with communal swimming pool, communal garage (1 parking spaces) and communal garden. Regarding property dimensions, it has 109 m<sup>2</sup> built, 74 m<sup>2</sup> interior and 35 m<sup>2</sup> terrace. Has the following facilities amenities near, transport near, air conditioning, fully fitted kitchen, double glazing, video entrance, brand new, private terrace, sea view, mountain view, covered terrace, fitted wardrobes, lift, garden view, pool view, beachside, street view, close to children playground, close to sea / beach, close to golf, glass doors, urban view, ceiling heating system, close to shops, close to town, close to port and close to schools.