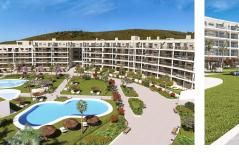

## PENTHOUSE 2 BEDROOMS 2 BATHROOMS IN MANILVA

የ Manilva

REF# BEMR4104178 €259,000

| BEDS | BATHS | BUILT  | TERRACE |
|------|-------|--------|---------|
| 2    | 2     | 109 m² | 35 m²   |

Penthouse for sale in , Manilva with 2 bedrooms, 2 bathrooms and 1 on suite bathroom, with communal swimming pool, communal garage (1 parking spaces) and communal garden. Regarding property dimensions, it has 109 m<sup>2</sup> built, 74 m<sup>2</sup> interior and 35 m<sup>2</sup> terrace. Has the following facilities amenities near, transport near, air conditioning, fully fitted kitchen, double glazing, video entrance, brand new, private terrace, sea view, mountain view, covered terrace, fitted wardrobes, lift, garden view, pool view, beachside, street view, close to children playground, close to sea / beach, close to golf, glass doors, urban view, ceiling heating system, close to shops, close to town, close to port and close to schools.