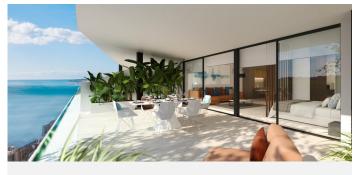

## MIDDLE FLOOR APARTMENT 2 BEDROOMS 2 BATHROOMS IN BENALMADENA

Penalmadena

REF# BEMR4104436 €669,000

| BEDS | BATHS | BUILT  | TERRACE |
|------|-------|--------|---------|
| 2    | 2     | 122 m² | 34 m²   |

Apartment for sale in , Benalmadena with 2 bedrooms and 2 bathrooms, with communal swimming pool, private garage (2 parking spaces) and communal garden. Regarding property dimensions, it has 122 m² built, 88 m² interior and 34 m² terrace. Has the following facilities amenities near, transport near, utility room, sauna, storage room, gym, solarium, brand new, sea view, mountain view, heated pool, gated community, garden view, pool view, panoramic view, close to sea / beach, close to golf, turkish bath, close to shops, close to town, close to port and close to schools.