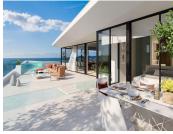

## MIDDLE FLOOR APARTMENT 2 BEDROOMS 2 BATHROOMS IN BENALMADENA

Penalmadena

REF# BEMR4104436 €669,000

| BEDS | BATHS | BUILT  | TERRACE |
|------|-------|--------|---------|
| 2    | 2     | 122 m² | 34 m²   |

Apartment for sale in , Benalmadena with 2 bedrooms and 2 bathrooms, with communal swimming pool, private garage (2 parking spaces) and communal garden. Regarding property dimensions, it has 122 m² built, 88 m² interior and 34 m² terrace. Has the following facilities amenities near, transport near, utility room, sauna, storage room, gym, solarium, brand new, sea view, mountain view, heated pool, gated community, garden view, pool view, panoramic view, close to sea / beach, close to golf, turkish bath, close to shops, close to town, close to port and close to schools.