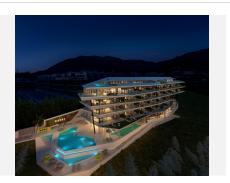

## MIDDLE FLOOR APARTMENT 2 BEDROOMS 2 BATHROOMS IN BENALMADENA

Penalmadena

REF# BEMR4104436 €669,000

| BEDS | BATHS | BUILT  | TERRACE |
|------|-------|--------|---------|
| 2    | 2     | 122 m² | 34 m²   |

Apartment for sale in , Benalmadena with 2 bedrooms and 2 bathrooms, with communal swimming pool, private garage (2 parking spaces) and communal garden. Regarding property dimensions, it has 122 m² built, 88 m² interior and 34 m² terrace. Has the following facilities amenities near, transport near, utility room, sauna, storage room, gym, solarium, brand new, sea view, mountain view, heated pool, gated community, garden view, pool view, panoramic view, close to sea / beach, close to golf, turkish bath, close to shops, close to town, close to port and close to schools.