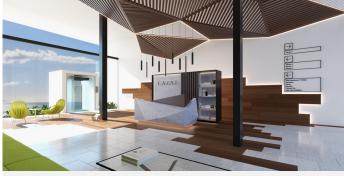

Apartment for sale in , Benalmadena with 2 bedrooms and 2 bathrooms, with communal swimming pool, private garage (2 parking spaces) and communal garden. Regarding property dimensions, it has 122 m² built, 88 m² interior and 34 m² terrace. Has the following facilities amenities near, transport near, utility room, sauna, storage room, gym, solarium, brand new, sea view, mountain view, heated pool, gated community, garden view, pool view, panoramic view, close to sea / beach, close to golf, turkish bath, close to shops, close to town, close to port and close to schools.