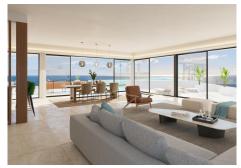

## MIDDLE FLOOR APARTMENT 2 BEDROOMS 2 BATHROOMS IN BENALMADENA

Penalmadena

REF# BEMR4104436 €669,000

| BEDS | BATHS | BUILT  | TERRACE |
|------|-------|--------|---------|
| 2    | 2     | 122 m² | 34 m²   |

Apartment for sale in , Benalmadena with 2 bedrooms and 2 bathrooms, with communal swimming pool, private garage (2 parking spaces) and communal garden. Regarding property dimensions, it has 122 m² built, 88 m² interior and 34 m² terrace. Has the following facilities amenities near, transport near, utility room, sauna, storage room, gym, solarium, brand new, sea view, mountain view, heated pool, gated community, garden view, pool view, panoramic view, close to sea / beach, close to golf, turkish bath, close to shops, close to town, close to port and close to schools.