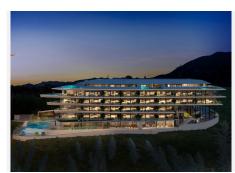

## MIDDLE FLOOR APARTMENT 2 BEDROOMS 2 BATHROOMS IN BENALMADENA

Penalmadena

REF# BEMR4104436 €669,000

| BEDS | BATHS | BUILT  | TERRACE |
|------|-------|--------|---------|
| 2    | 2     | 122 m² | 34 m²   |

Apartment for sale in , Benalmadena with 2 bedrooms and 2 bathrooms, with communal swimming pool, private garage (2 parking spaces) and communal garden. Regarding property dimensions, it has 122 m² built, 88 m² interior and 34 m² terrace. Has the following facilities amenities near, transport near, utility room, sauna, storage room, gym, solarium, brand new, sea view, mountain view, heated pool, gated community, garden view, pool view, panoramic view, close to sea / beach, close to golf, turkish bath, close to shops, close to town, close to port and close to schools.