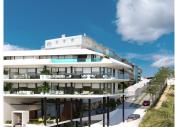

## MIDDLE FLOOR APARTMENT 2 BEDROOMS 2 BATHROOMS IN BENALMADENA

Penalmadena

REF# BEMR4104436 €669,000

| BEDS | BATHS | BUILT  | TERRACE |
|------|-------|--------|---------|
| 2    | 2     | 122 m² | 34 m²   |

Apartment for sale in , Benalmadena with 2 bedrooms and 2 bathrooms, with communal swimming pool, private garage (2 parking spaces) and communal garden. Regarding property dimensions, it has 122 m² built, 88 m² interior and 34 m² terrace. Has the following facilities amenities near, transport near, utility room, sauna, storage room, gym, solarium, brand new, sea view, mountain view, heated pool, gated community, garden view, pool view, panoramic view, close to sea / beach, close to golf, turkish bath, close to shops, close to town, close to port and close to schools.