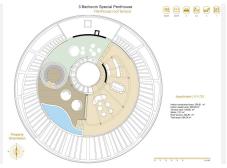

#### **BROMLEY ESTATES**

Marbella

A spectacular architectural statement and the landmark of the complex. The 360° open views across the horizon from sunrise to sunset, along with unlimited light, set the scene for this magnificent property. A circular atrium at the core of the building ensures that natural light reaches every part of the apartment.

A circular hallway in the centre provides access to each spacious bedroom, all with en-suite bathrooms. The luxurious open-plan kitchen merges with the living room, covering a total space of 66 m<sup>2</sup>. The master bedroom is equipped with a generous en-suite bathroom and an spacious walk-in wardrobe.