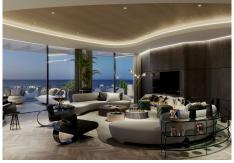

The seamless integration between the terrace and indoor space creates an exceptional home. Uniformity and continuity generate the flow between your indoor and outdoor spaces.

#### **BROMLEY ESTATES**

Marbella

A spectacular architectural statement and the landmark of the complex. The 360° open views across the horizon from sunrise to sunset, along with unlimited light, set the scene for this magnificent property. A circular atrium at the core of the building ensures that natural light reaches every part of the apartment.

A circular hallway in the centre provides access to each spacious bedroom, all with en-suite bathrooms. The luxurious open-plan kitchen merges with the living room, covering a total space of 66 m<sup>2</sup>. The master bedroom is equipped with a generous en-suite bathroom and an spacious walk-in wardrobe.