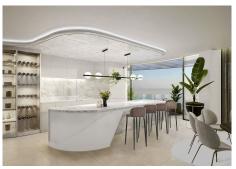

A circular hallway in the centre provides access to each spacious bedroom, all with en-suite bathrooms. The luxurious open-plan kitchen merges with the living room, covering a total space of 66 m<sup>2</sup>. The master bedroom is equipped with a generous en-suite bathroom and an spacious walk-in wardrobe.