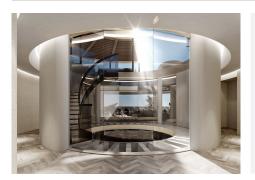

#### **BROMLEY ESTATES**

Marbella

A spectacular architectural statement and the landmark of the complex. The 360° open views across the horizon from sunrise to sunset, along with unlimited light, set the scene for this magnificent property. A circular atrium at the core of the building ensures that natural light reaches every part of the apartment.

A circular hallway in the centre provides access to each spacious bedroom, all with en-suite bathrooms. The luxurious open-plan kitchen merges with the living room, covering a total space of 66 m<sup>2</sup>. The master bedroom is equipped with a generous en-suite bathroom and an spacious walk-in wardrobe.