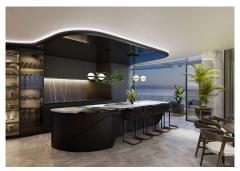

A circular hallway in the centre provides access to each spacious bedroom, all with en-suite bathrooms. The luxurious open-plan kitchen merges with the living room, covering a total space of 66 m<sup>2</sup>. The master bedroom is equipped with a generous en-suite bathroom and an spacious walk-in wardrobe.