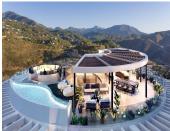

An internal staircase takes you to the roof of the building and your 100% private roof terrace. Add a pool, jacuzzi or an outdoor kitchen, and you can easily imagine all the good times to come, with only the stars above you and the horizon below. There is no doubt that the 222 m2 roof terrace will become one of your favourite places.

Only 2 penthouses are available in each block, ensuring their exclusivity and providing an abundance of space. The incredible wraparound terrace provides many idyllic places for dining, relaxation and a source of light for the large apartment.