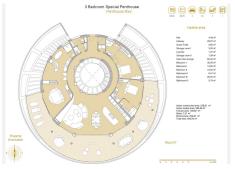

## PENTHOUSE 3 BEDROOMS 3 BATHROOMS IN EL **MADROÑAL**

El Madroñal

REF# BEMR4104568 €4,299,500

| BEDS | BATHS | BUILT  | TERRACE |
|------|-------|--------|---------|
| 3    | 3     | 233 m² | 352 m²  |

Modern and luminous 3 bedrooms penthouse in El Madroñal

A circular hallway in the centre provides access to each spacious bedroom, all with en-suite bathrooms. The luxurious open-plan kitchen merges with the living room, covering a total space of 66 m<sup>2</sup>. The master bedroom is equipped with a generous en-suite bathroom and an spacious walk-in wardrobe.

An internal staircase takes you to the roof of the building and your 100% private roof terrace. Add a pool, jacuzzi or an outdoor kitchen, and you can easily imagine all the good times to come, with only the stars above you and the horizon below. There is no doubt that the 222 m2 roof terrace will become one of your favourite places.