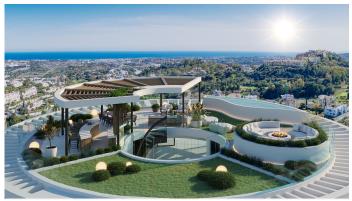

An internal staircase takes you to the roof of the building and your 100% private roof terrace. Add a pool, jacuzzi or an outdoor kitchen, and you can easily imagine all the good times to come, with only the stars above you and the horizon below. There is no doubt that the 222 m2 roof terrace will become one of your favourite places.

Only 2 penthouses are available in each block, ensuring their exclusivity and providing an abundance of space. The incredible wraparound terrace provides many idyllic places for dining, relaxation and a source of light for the large apartment.