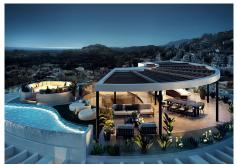

An internal staircase takes you to the roof of the building and your 100% private roof terrace. Add a pool, jacuzzi or an outdoor kitchen, and you can easily imagine all the good times to come, with only the stars above you and the horizon below. There is no doubt that the 222 m2 roof terrace will become one of your favourite places.

Only 2 penthouses are available in each block, ensuring their exclusivity and providing an abundance of space. The incredible wraparound terrace provides many idyllic places for dining, relaxation and a source of light for the large apartment.