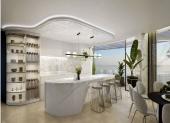

A circular hallway in the centre provides access to each spacious bedroom, all with en-suite bathrooms. The luxurious open-plan kitchen merges with the living room, covering a total space of 66 m<sup>2</sup>. The master bedroom is equipped with a generous en-suite bathroom and an spacious walk-in wardrobe.