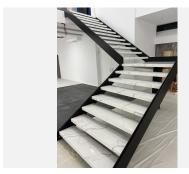

#### CONSTRUCTION!

- 1. All the tubes have been insulated for noise reduction. Brand new electrical wiring and lights have been installed.
- 2. 12 brand new Daikin fan coils have been installed to provide maximum temperature comfort. These fan coils are energy efficient by using a water boiler and chiller system to adjust the interior temperatures.
- 3. An elevator lift with a capacity of 2000kgs has been installed brand new.
- 4. 3 brand new bathrooms, completely tiled with porcelain
- 5. Brand new iron stair structure with the treads covered in quartz and led lights illuminating each step
- 6. The glass façade wraps around the property on 3 sides, with the main side facing Avenida Ricardo Soriano. The glass is 2 cm thick safety glass. Providing maximum security and protection of the shop. This glass had to be specially ordered due to its height of 3 meters and 2 cm thickness.
- 7. The exterior terrace has been built with a system of decking that each piece can be individually removed for easy access to the underneath part.
- 8. The terrace has been waterproofed with two lawyers of asphalt fabric, providing maximum waterproofing protections for decades to come.
- 9. The exterior terrace has been closed off around the perimeter with thick 2 cm glass
- 10. The downstairs floor has a brand-new Daikin air-exchanger machine that can provide fresh air to the downstairs floor, while maintaining the ambiental temperature.