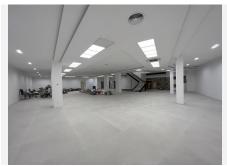

SIZE! This property is one of a kind, it is one of the very few shops all throughout Marbella that not only has an amazingly large interior space of 950 m2 spread across two floors, but it also has 400 m2 of exterior terrace space with private usage. You will not find many, if any, properties in Marbella that have such large dimensions such as this one.

REFURBISHED! This property has been refurbished with the highest level of quality and attention to detail possible. The refurbish of this shop has been meticulously done to take advantage of every valuable square meter possible. Tubes have been relocated to take advantage of the highest possible ceiling heights. The

## **BROMLEY ESTATES**

Marbella

top floor has a maximum ceiling height of 3 meters, while the bottom floor has a maximum ceiling height of 3,6 meters. Heights like these are extremely rare to be found in other commercial properties throughout Marbella.