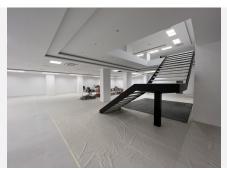

SIZE! This property is one of a kind, it is one of the very few shops all throughout Marbella that not only has an amazingly large interior space of 950 m2 spread across two floors, but it also has 400 m2 of exterior terrace space with private usage. You will not find many, if any, properties in Marbella that have such large dimensions such as this one.

REFURBISHED! This property has been refurbished with the highest level of quality and attention to detail possible. The refurbish of this shop has been meticulously done to take advantage of every valuable square meter possible. Tubes have been relocated to take advantage of the highest possible ceiling heights. The

#### CONSTRUCTION!

- 1. All the tubes have been insulated for noise reduction. Brand new electrical wiring and lights have been installed.
- 2. 12 brand new Daikin fan coils have been installed to provide maximum temperature comfort. These fan coils are energy efficient by using a water boiler and chiller system to adjust the interior temperatures.
- 3. An elevator lift with a capacity of 2000kgs has been installed brand new.
- 4. 3 brand new bathrooms, completely tiled with porcelain
- 5. Brand new iron stair structure with the treads covered in quartz and led lights illuminating each step
- 6. The glass façade wraps around the property on 3 sides, with the main side facing Avenida Ricardo Soriano. The glass is 2 cm thick safety glass. Providing maximum security and protection of the shop. This glass had to be specially ordered due to its height of 3 meters and 2 cm thickness.
- 7. The exterior terrace has been built with a system of decking that each piece can be individually removed for easy access to the underneath part.
- 8. The terrace has been waterproofed with two lawyers of asphalt fabric, providing maximum waterproofing protections for decades to come.
- 9. The exterior terrace has been closed off around the perimeter with thick 2 cm glass
- 10. The downstairs floor has a brand-new Daikin air-exchanger machine that can provide fresh air to the downstairs floor, while maintaining the ambiental temperature.