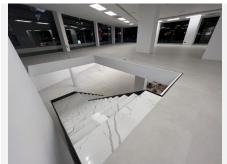

#### CONSTRUCTION!

- 1. All the tubes have been insulated for noise reduction. Brand new electrical wiring and lights have been installed.
- 2. 12 brand new Daikin fan coils have been installed to provide maximum temperature comfort. These fan coils are energy efficient by using a water boiler and chiller system to adjust the interior temperatures.
- 3. An elevator lift with a capacity of 2000kgs has been installed brand new.
- 4. 3 brand new bathrooms, completely tiled with porcelain
- 5. Brand new iron stair structure with the treads covered in quartz and led lights illuminating each step
- 6. The glass façade wraps around the property on 3 sides, with the main side facing Avenida Ricardo Soriano. The glass is 2 cm thick safety glass. Providing maximum security and protection of the shop. This glass had to be specially ordered due to its height of 3 meters and 2 cm thickness.
- 7. The exterior terrace has been built with a system of decking that each piece can be individually removed for easy access to the underneath part.
- 8. The terrace has been waterproofed with two lawyers of asphalt fabric, providing maximum waterproofing protections for decades to come.
- 9. The exterior terrace has been closed off around the perimeter with thick 2 cm glass
- 10. The downstairs floor has a brand-new Daikin air-exchanger machine that can provide fresh air to the downstairs floor, while maintaining the ambiental temperature.