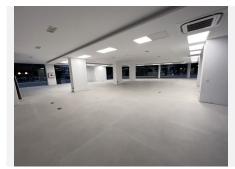

SIZE! This property is one of a kind, it is one of the very few shops all throughout Marbella that not only has an amazingly large interior space of 950 m2 spread across two floors, but it also has 400 m2 of exterior terrace space with private usage. You will not find many, if any, properties in Marbella that have such large dimensions such as this one.

## **BROMLEY ESTATES**

Marbella

top floor has a maximum ceiling height of 3 meters, while the bottom floor has a maximum ceiling height of 3,6 meters. Heights like these are extremely rare to be found in other commercial properties throughout Marbella.