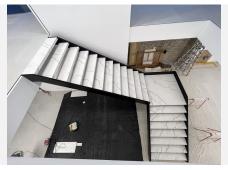

#### CONSTRUCTION!

- 1. All the tubes have been insulated for noise reduction. Brand new electrical wiring and lights have been installed.
- 2. 12 brand new Daikin fan coils have been installed to provide maximum temperature comfort. These fan coils are energy efficient by using a water boiler and chiller system to adjust the interior temperatures.
- 3. An elevator lift with a capacity of 2000kgs has been installed brand new.
- 4. 3 brand new bathrooms, completely tiled with porcelain
- 5. Brand new iron stair structure with the treads covered in quartz and led lights illuminating each step
- 6. The glass façade wraps around the property on 3 sides, with the main side facing Avenida Ricardo Soriano. The glass is 2 cm thick safety glass. Providing maximum security and protection of the shop. This glass had to be specially ordered due to its height of 3 meters and 2 cm thickness.
- 7. The exterior terrace has been built with a system of decking that each piece can be individually removed for easy access to the underneath part.
- 8. The terrace has been waterproofed with two lawyers of asphalt fabric, providing maximum waterproofing protections for decades to come.
- 9. The exterior terrace has been closed off around the perimeter with thick 2 cm glass
- 10. The downstairs floor has a brand-new Daikin air-exchanger machine that can provide fresh air to the downstairs floor, while maintaining the ambiental temperature.