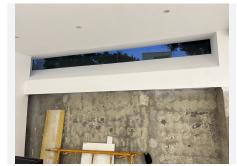

#### CONSTRUCTION!

- 1. All the tubes have been insulated for noise reduction. Brand new electrical wiring and lights have been installed.
- 2. 12 brand new Daikin fan coils have been installed to provide maximum temperature comfort. These fan coils are energy efficient by using a water boiler and chiller system to adjust the interior temperatures.
- 3. An elevator lift with a capacity of 2000kgs has been installed brand new.
- 4. 3 brand new bathrooms, completely tiled with porcelain
- 5. Brand new iron stair structure with the treads covered in quartz and led lights illuminating each step
- 6. The glass façade wraps around the property on 3 sides, with the main side facing Avenida Ricardo Soriano. The glass is 2 cm thick safety glass. Providing maximum security and protection of the shop. This glass had to be specially ordered due to its height of 3 meters and 2 cm thickness.
- 7. The exterior terrace has been built with a system of decking that each piece can be individually removed for easy access to the underneath part.
- 8. The terrace has been waterproofed with two lawyers of asphalt fabric, providing maximum waterproofing protections for decades to come.
- 9. The exterior terrace has been closed off around the perimeter with thick 2 cm glass
- 10. The downstairs floor has a brand-new Daikin air-exchanger machine that can provide fresh air to the downstairs floor, while maintaining the ambiental temperature.