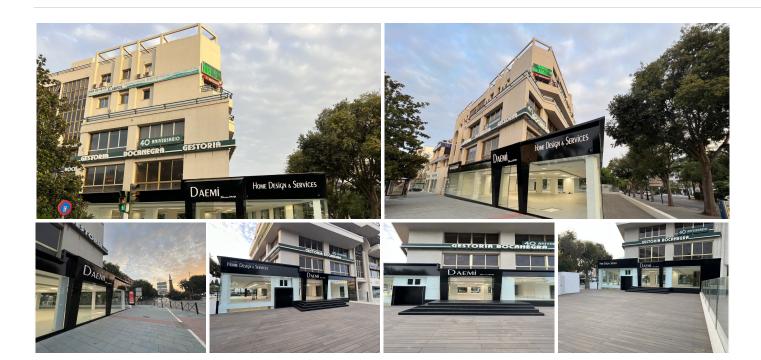

#### ONE OF A KIND COMMERCIAL PROPERTY INVESTOR OPPORTUNITY IN MARBELLA CITY CENTER

LOCATION! This property is one of a kind, strategically located on Avenida Ricardo Soriano 65 right at the entrance of the Marbella city center in the Piruli roundabout. This property is visible to the tens of thousands of cars and people that pass by every day. Anyone and everyone who comes through Marbella will pass by this shop.

SIZE! This property is one of a kind, it is one of the very few shops all throughout Marbella that not only has an amazingly large interior space of 950 m2 spread across two floors, but it also has 400 m2 of exterior terrace space with private usage. You will not find many, if any, properties in Marbella that have such large dimensions such as this one.

REFURBISHED! This property has been refurbished with the highest level of quality and attention to detail possible. The refurbish of this shop has been meticulously done to take advantage of every valuable square meter possible. Tubes have been relocated to take advantage of the highest possible ceiling heights. The