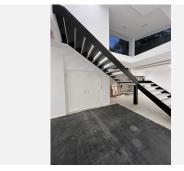

#### CONSTRUCTION!

- 1. All the tubes have been insulated for noise reduction. Brand new electrical wiring and lights have been installed.
- 2. 12 brand new Daikin fan coils have been installed to provide maximum temperature comfort. These fan coils are energy efficient by using a water boiler and chiller system to adjust the interior temperatures.
- 3. An elevator lift with a capacity of 2000kgs has been installed brand new.
- 4. 3 brand new bathrooms, completely tiled with porcelain
- 5. Brand new iron stair structure with the treads covered in quartz and led lights illuminating each step
- 6. The glass façade wraps around the property on 3 sides, with the main side facing Avenida Ricardo Soriano. The glass is 2 cm thick safety glass. Providing maximum security and protection of the shop. This glass had to be specially ordered due to its height of 3 meters and 2 cm thickness.
- 7. The exterior terrace has been built with a system of decking that each piece can be individually removed for easy access to the underneath part.
- 8. The terrace has been waterproofed with two lawyers of asphalt fabric, providing maximum waterproofing protections for decades to come.
- 9. The exterior terrace has been closed off around the perimeter with thick 2 cm glass
- 10. The downstairs floor has a brand-new Daikin air-exchanger machine that can provide fresh air to the downstairs floor, while maintaining the ambiental temperature.