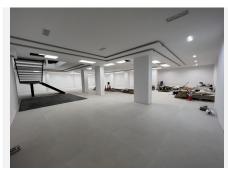

SIZE! This property is one of a kind, it is one of the very few shops all throughout Marbella that not only has an amazingly large interior space of 950 m2 spread across two floors, but it also has 400 m2 of exterior terrace space with private usage. You will not find many, if any, properties in Marbella that have such large dimensions such as this one.

REFURBISHED! This property has been refurbished with the highest level of quality and attention to detail possible. The refurbish of this shop has been meticulously done to take advantage of every valuable square meter possible. Tubes have been relocated to take advantage of the highest possible ceiling heights. The