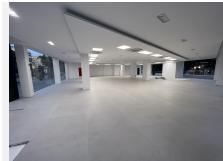

SIZE! This property is one of a kind, it is one of the very few shops all throughout Marbella that not only has an amazingly large interior space of 950 m2 spread across two floors, but it also has 400 m2 of exterior terrace space with private usage. You will not find many, if any, properties in Marbella that have such large dimensions such as this one.

REFURBISHED! This property has been refurbished with the highest level of quality and attention to detail possible. The refurbish of this shop has been meticulously done to take advantage of every valuable square meter possible. Tubes have been relocated to take advantage of the highest possible ceiling heights. The