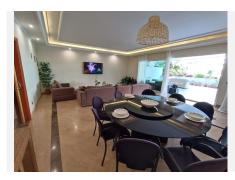

## GROUND FLOOR APARTMENT 2 BEDROOMS 2 BATHROOMS IN PUERTO BANÚS

Puerto Banús

REF# BEMR4104646 €1,025,000

| BEDS | BATHS | BUILT  | TERRACE |
|------|-------|--------|---------|
| 2    | 2     | 157 m² | 70 m²   |

walking to banus, very complete community, gym, indoor swimming pool, cafeteria, security 24h, sauna, beatiful gardens

Ground Floor Apartment, Puerto Banús, Costa del Sol. 2 Bedrooms, 2 Bathrooms, Built 157 m<sup>2</sup>, Terrace 70 m<sup>2</sup>.