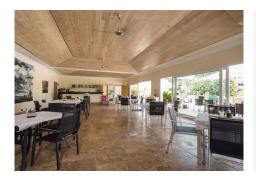

Climate Control: Air Conditioning, Pre Installed A/C, Hot A/C, Cold A/C.

Views: Garden, Pool.

Features : Covered Terrace, Lift, Fitted Wardrobes, Near Transport, Private Terrace, WiFi, Gym, Sauna, +34 952 939 460 : info@bromleyestatesmarbella.com Urbanizacion El Rosario, CN340, Km 188, Marbella, Malaga 29603

Kitchen: Fully Fitted. Garden: Communal.

Security: Gated Complex, Electric Blinds, 24 Hour Security.

Parking: Underground, Garage, Covered, Private.

Category: Beachfront, Luxury, Resale.

+34 952 939 460 · info@bromleyestatesmarbella.com Urbanización El Rosario, CN340, Km 188, Marbella,