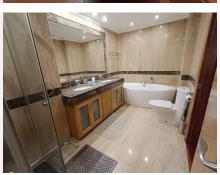

walking to banus, very complete community, gym, indoor swimming pool, cafeteria, security 24h, sauna, beatiful gardens

Ground Floor Apartment, Puerto Banús, Costa del Sol. 2 Bedrooms, 2 Bathrooms, Built 157 m<sup>2</sup>, Terrace 70 m<sup>2</sup>.

Setting: Beachside, Close To Port, Close To Shops, Close To Sea, Close To Schools, Close To Marina,

Urbanisation, Front Line Beach Complex.

Orientation: South East.

Condition: Good.

Pool: Communal, Indoor, Heated.

## **BROMLEY ESTATES**

Marbella

Storage Room, Utility Room, Ensuite Bathroom, Disabled Access, Marble Flooring, Jacuzzi, Double

Glazing, 24 Hour Reception, Courtesy Bus, Handicap access.

Furniture : Fully Furnished.