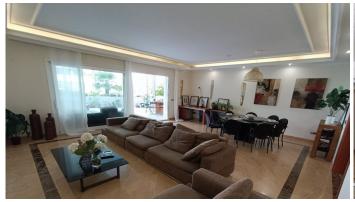

## GROUND FLOOR APARTMENT 2 BEDROOMS 2 BATHROOMS IN PUERTO BANÚS

Puerto Banús

REF# BEMR4104646 €1,025,000

| BEDS | BATHS | BUILT  | TERRACE |
|------|-------|--------|---------|
| 2    | 2     | 157 m² | 70 m²   |

walking to banus, very complete community, gym, indoor swimming pool, cafeteria, security 24h, sauna, beatiful gardens

Ground Floor Apartment, Puerto Banús, Costa del Sol. 2 Bedrooms, 2 Bathrooms, Built 157 m<sup>2</sup>, Terrace 70 m<sup>2</sup>.