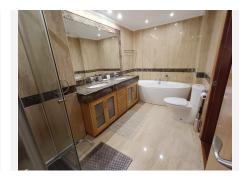

## GROUND FLOOR APARTMENT 2 BEDROOMS 2 BATHROOMS IN PUERTO BANÚS

Puerto Banús

REF# BEMR4104646 €1,025,000

| BEDS | BATHS | BUILT  | TERRACE |
|------|-------|--------|---------|
| 2    | 2     | 157 m² | 70 m²   |

walking to banus, very complete community, gym, indoor swimming pool, cafeteria, security 24h, sauna, beatiful gardens

Ground Floor Apartment, Puerto Banús, Costa del Sol. 2 Bedrooms, 2 Bathrooms, Built 157 m<sup>2</sup>, Terrace 70 m<sup>2</sup>.