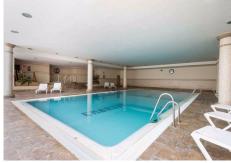

walking to banus, very complete community, gym, indoor swimming pool, cafeteria, security 24h, sauna, beatiful gardens

Ground Floor Apartment, Puerto Banús, Costa del Sol. 2 Bedrooms, 2 Bathrooms, Built 157 m<sup>2</sup>, Terrace 70 m<sup>2</sup>.

Setting: Beachside, Close To Port, Close To Shops, Close To Sea, Close To Schools, Close To Marina,

Urbanisation, Front Line Beach Complex.

Orientation: South East.

Condition: Good.

Pool: Communal, Indoor, Heated.