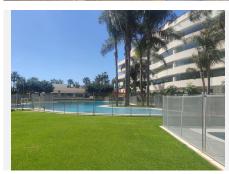

walking to banus, very complete community, gym, indoor swimming pool, cafeteria, security 24h, sauna, beatiful gardens

Ground Floor Apartment, Puerto Banús, Costa del Sol. 2 Bedrooms, 2 Bathrooms, Built 157 m<sup>2</sup>, Terrace 70 m<sup>2</sup>.

Setting: Beachside, Close To Port, Close To Shops, Close To Sea, Close To Schools, Close To Marina,

Urbanisation, Front Line Beach Complex.

Orientation: South East.

Condition: Good.

Pool: Communal, Indoor, Heated.