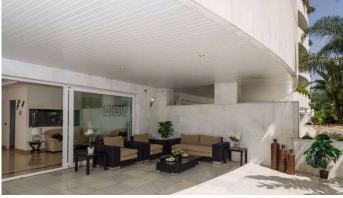

walking to banus, very complete community, gym, indoor swimming pool, cafeteria, security 24h, sauna, beatiful gardens

Ground Floor Apartment, Puerto Banús, Costa del Sol. 2 Bedrooms, 2 Bathrooms, Built 157 m<sup>2</sup>, Terrace 70 m<sup>2</sup>.

Setting: Beachside, Close To Port, Close To Shops, Close To Sea, Close To Schools, Close To Marina,

Urbanisation, Front Line Beach Complex.

Orientation: South East.

Condition: Good.

Pool: Communal, Indoor, Heated.