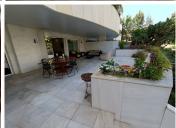

## GROUND FLOOR APARTMENT 2 BEDROOMS 2 BATHROOMS IN PUERTO BANÚS

Puerto Banús

REF# BEMR4104646 €1,025,000

| BEDS | BATHS | BUILT  | TERRACE |
|------|-------|--------|---------|
| 2    | 2     | 157 m² | 70 m²   |

walking to banus, very complete community, gym, indoor swimming pool, cafeteria, security 24h, sauna, beatiful gardens

Ground Floor Apartment, Puerto Banús, Costa del Sol. 2 Bedrooms, 2 Bathrooms, Built 157 m<sup>2</sup>, Terrace 70 m<sup>2</sup>.

Setting: Beachside, Close To Port, Close To Shops, Close To Sea, Close To Schools, Close To Marina,

Urbanisation, Front Line Beach Complex.

Orientation: South East.

Condition: Good.

Pool: Communal, Indoor, Heated.