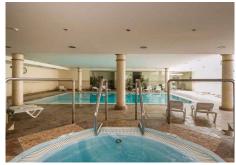

Setting: Beachside, Close To Port, Close To Shops, Close To Sea, Close To Schools, Close To Marina,

Urbanisation, Front Line Beach Complex.

Orientation: South East.

Condition: Good.

Pool: Communal, Indoor, Heated.

walking to banus, very complete community, gym, indoor swimming pool, cafeteria, security 24h, sauna, beatiful gardens

Ground Floor Apartment, Puerto Banús, Costa del Sol. 2 Bedrooms, 2 Bathrooms, Built 157 m<sup>2</sup>, Terrace 70 m<sup>2</sup>.