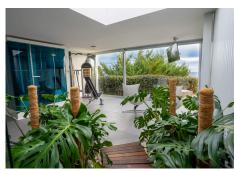

Villa Sena, a luxury villa that has incredible panoramic views of the sea and the bay of Fuengirola and consists of 497 m2 interior and 2,813 m2 of land. This beautiful house is accessed through a wooden door that gives access to a large hall that connects both floors and leads to the main room with a height of 7 meters. It also has large side windows with wonderful views of your private garden. The kitchen is open with windows to contemplate the views, and is also connected to the living room. The master bedroom has a large dressing room, with a bathroom with a whirlpool bath. This bedroom is linked to the gymnasium +34 952 939 460 · info@bromleyestatesmarbella.com Urbanizacion El Rosario, CN340, Km 188, Marbella,