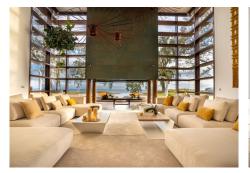

Villa Sena, a luxury villa that has incredible panoramic views of the sea and the bay of Fuengirola and consists of 497 m2 interior and 2,813 m2 of land. This beautiful house is accessed through a wooden door that gives access to a large hall that connects both floors and leads to the main room with a height of 7 meters. It also has large side windows with wonderful views of your private garden. The kitchen is open with windows to contemplate the views, and is also connected to the living room. The master bedroom has a large dressing room, with a bathroom with a whirlpool bath. This bedroom is linked to the gymnasium +34 952 939 460 · info@bromleyestatesmarbella.com Urbanizacion El Rosario, CN340, Km 188, Marbella,