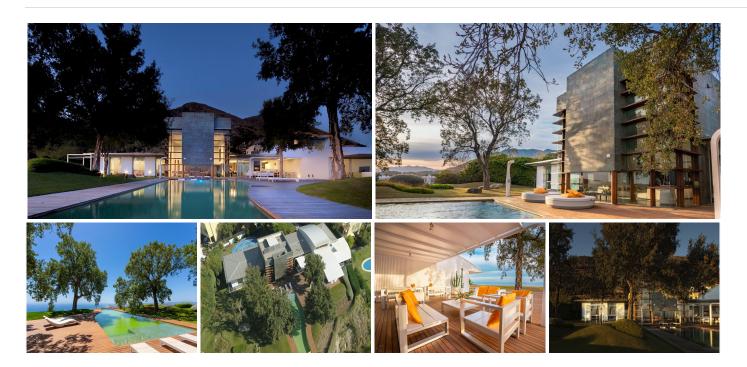

Villa Sena, a luxury villa that has incredible panoramic views of the sea and the bay of Fuengirola and consists of 497 m2 interior and 2,813 m2 of land. This beautiful house is accessed through a wooden door that gives access to a large hall that connects both floors and leads to the main room with a height of 7 meters. It also has large side windows with wonderful views of your private garden. The kitchen is open with windows to contemplate the views, and is also connected to the living room. The master bedroom has a large dressing room, with a bathroom with a whirlpool bath. This bedroom is linked to the gymnasium +34 952 939 460 · info@bromleyestatesmarbella.com Urbanizacion El Rosario, CN340, Km 188, Marbella,

## **BROMLEY ESTATES**

Marbella

through a footbridge. It also has three large, bright bedrooms and two bathrooms. On the upper floor there is a relaxation area and a room for guests or service.