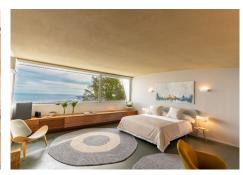

Villa Sena, a luxury villa that has incredible panoramic views of the sea and the bay of Fuengirola and consists of 497 m2 interior and 2,813 m2 of land. This beautiful house is accessed through a wooden door that gives access to a large hall that connects both floors and leads to the main room with a height of 7 meters. It also has large side windows with wonderful views of your private garden. The kitchen is open with windows to contemplate the views, and is also connected to the living room. The master bedroom has a large dressing room, with a bathroom with a whirlpool bath. This bedroom is linked to the gymnasium +34 952 939 460 · info@bromleyestatesmarbella.com Urbanizacion El Rosario, CN340, Km 188, Marbella,