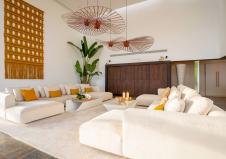

Villa Sena, a luxury villa that has incredible panoramic views of the sea and the bay of Fuengirola and consists of 497 m2 interior and 2,813 m2 of land. This beautiful house is accessed through a wooden door that gives access to a large hall that connects both floors and leads to the main room with a height of 7 meters. It also has large side windows with wonderful views of your private garden. The kitchen is open with windows to contemplate the views, and is also connected to the living room. The master bedroom has a large dressing room, with a bathroom with a whirlpool bath. This bedroom is linked to the gymnasium +34 952 939 460 · info@bromleyestatesmarbella.com Urbanizacion El Rosario, CN340, Km 188, Marbella,