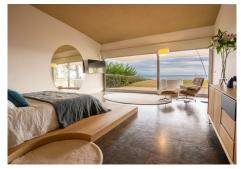

Villa Sena, a luxury villa that has incredible panoramic views of the sea and the bay of Fuengirola and consists of 497 m2 interior and 2,813 m2 of land. This beautiful house is accessed through a wooden door that gives access to a large hall that connects both floors and leads to the main room with a height of 7 meters. It also has large side windows with wonderful views of your private garden. The kitchen is open with windows to contemplate the views, and is also connected to the living room. The master bedroom has a large dressing room, with a bathroom with a whirlpool bath. This bedroom is linked to the gymnasium +34 952 939 460 · info@bromleyestatesmarbella.com Urbanizacion El Rosario, CN340, Km 188, Marbella,