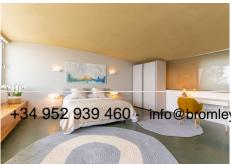

Villa Sena, a luxury villa that has incredible panoramic views of the sea and the bay of Fuengirola and consists of 497 m2 interior and 2,813 m2 of land. This beautiful house is accessed through a wooden door that gives access to a large hall that connects both floors and leads to the main room with a height of 7 meters. It also has large side windows with wonderful views of your private garden. The kitchen is open with windows to contemplate the views, and is also connected to the living room. The master bedroom has a large dressing room, with a bathroom with a whirlpool bath. This bedroom is linked to the gymnasium +34 952 939 460 · info@bromleyestatesmarbella.com Urbanizacion El Rosario, CN340, Km 188, Marbella,