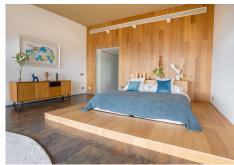

Villa Sena, a luxury villa that has incredible panoramic views of the sea and the bay of Fuengirola and consists of 497 m2 interior and 2,813 m2 of land. This beautiful house is accessed through a wooden door that gives access to a large hall that connects both floors and leads to the main room with a height of 7 meters. It also has large side windows with wonderful views of your private garden. The kitchen is open with windows to contemplate the views, and is also connected to the living room. The master bedroom has a large dressing room, with a bathroom with a whirlpool bath. This bedroom is linked to the gymnasium +34 952 939 460 · info@bromleyestatesmarbella.com Urbanizacion El Rosario, CN340, Km 188, Marbella,

## **BROMLEY ESTATES**

Marbella

through a footbridge. It also has three large, bright bedrooms and two bathrooms. On the upper floor there is a relaxation area and a room for guests or service.