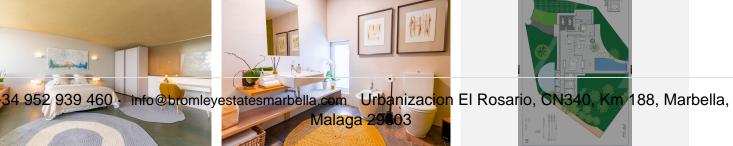

Villa Sena, a luxury villa that has incredible panoramic views of the sea and the bay of Fuengirola and consists of 497 m2 interior and 2,813 m2 of land. This beautiful house is accessed through a wooden door that gives access to a large hall that connects both floors and leads to the main room with a height of 7 meters. It also has large side windows with wonderful views of your private garden. The kitchen is open with windows to contemplate the views, and is also connected to the living room. The master bedroom has a large dressing room, with a bathroom with a whirlpool bath. This bedroom is linked to the gymnasium +34 952 939 460 · info@bromleyestatesmarbella.com Urbanizacion El Rosario, CN340, Km 188, Marbella,

## **BROMLEY ESTATES**

Marbella

through a footbridge. It also has three large, bright bedrooms and two bathrooms. On the upper floor there is a relaxation area and a room for guests or service.