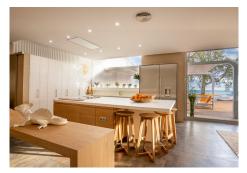

Villa Sena, a luxury villa that has incredible panoramic views of the sea and the bay of Fuengirola and consists of 497 m2 interior and 2,813 m2 of land. This beautiful house is accessed through a wooden door that gives access to a large hall that connects both floors and leads to the main room with a height of 7 meters. It also has large side windows with wonderful views of your private garden. The kitchen is open with windows to contemplate the views, and is also connected to the living room. The master bedroom has a large dressing room, with a bathroom with a whirlpool bath. This bedroom is linked to the gymnasium +34 952 939 460 · info@bromleyestatesmarbella.com Urbanizacion El Rosario, CN340, Km 188, Marbella,