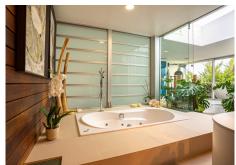

Villa Sena, a luxury villa that has incredible panoramic views of the sea and the bay of Fuengirola and consists of 497 m2 interior and 2,813 m2 of land. This beautiful house is accessed through a wooden door that gives access to a large hall that connects both floors and leads to the main room with a height of 7 meters. It also has large side windows with wonderful views of your private garden. The kitchen is open with windows to contemplate the views, and is also connected to the living room. The master bedroom has a large dressing room, with a bathroom with a whirlpool bath. This bedroom is linked to the gymnasium +34 952 939 460 · info@bromleyestatesmarbella.com Urbanizacion El Rosario, CN340, Km 188, Marbella,