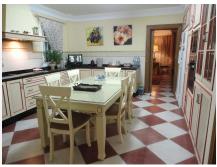

Equipped kitchen, ironing room, courtesy toilet, a room with bathroom and a small basement of 30 m<sup>2</sup> with the possibility of extension.