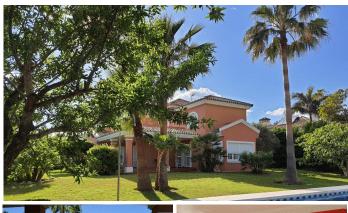

This magnificent 455 m², four-bedroom, south-facing villa with impressive sea views is located in the Don Pedro Urbanization, just 200 meters from the beach and close to service areas, a shopping center, restaurants, a pharmacy and hotels, as well as a hospital 5 minutes away by car, and a school.

It enjoys sunlight all day and is set on a large plot of over 1800m<sup>2</sup> with beautiful gardens including mature palm and fruit trees and a fabulous 50m<sup>2</sup> swimming pool.

The house is distributed on two levels. The ground floor consists of an impressive hall with a tower with a traditional wooden coffered ceiling. Living room distributed in three rooms: fireplace, dining room and library area. Another separate living room and all with direct access to a covered terrace that leads to the garden and pool.