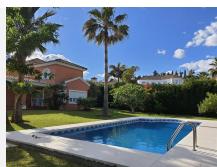

It enjoys sunlight all day and is set on a large plot of over 1800m<sup>2</sup> with beautiful gardens including mature palm and fruit trees and a fabulous 50m<sup>2</sup> swimming pool.

The house is distributed on two levels. The ground floor consists of an impressive hall with a tower with a traditional wooden coffered ceiling. Living room distributed in three rooms: fireplace, dining room and library area. Another separate living room and all with direct access to a covered terrace that leads to the garden and pool.