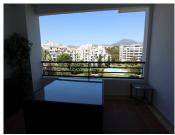

Ideal location for this 4 bed duplex penthouse property located in the heart of the famous Puerto Banús, surrounded by shops, bars and restaurants and with beaches only a few minutes walk away, no need for a car. The complex offers mature communal gardens, 3 swimming pools and tennis courts. The accommodation consists of 4 bedrooms with 4 bathrooms (3 en-suite) and can therefore accomodate 8 people. Downstairs is distributed in a large livingroom-diningroom with access to a covered terrace overlooking the beautiful gardens and pools, a fully fitted kitchen with utility room (with washer and dryer), a master bedroom with en-suite bathroom with access to the terrace and another bedroom with double bed with seperate bathroom. Upstairs you will find a large master suite which counts with its own livingroom with satellite TV, en-suite bathroom and large windows opening up to the wrap-around solarium with panoramic views, and another very large bedroom with two small beds and en-suite bathroom. The property comes with a private parking space and counts with air conditionning throughout the whole apartment, satellite TV with large flat screen TVs upstairs and downstairs, (for rentals: wifi and travel cot & high chair for a baby).