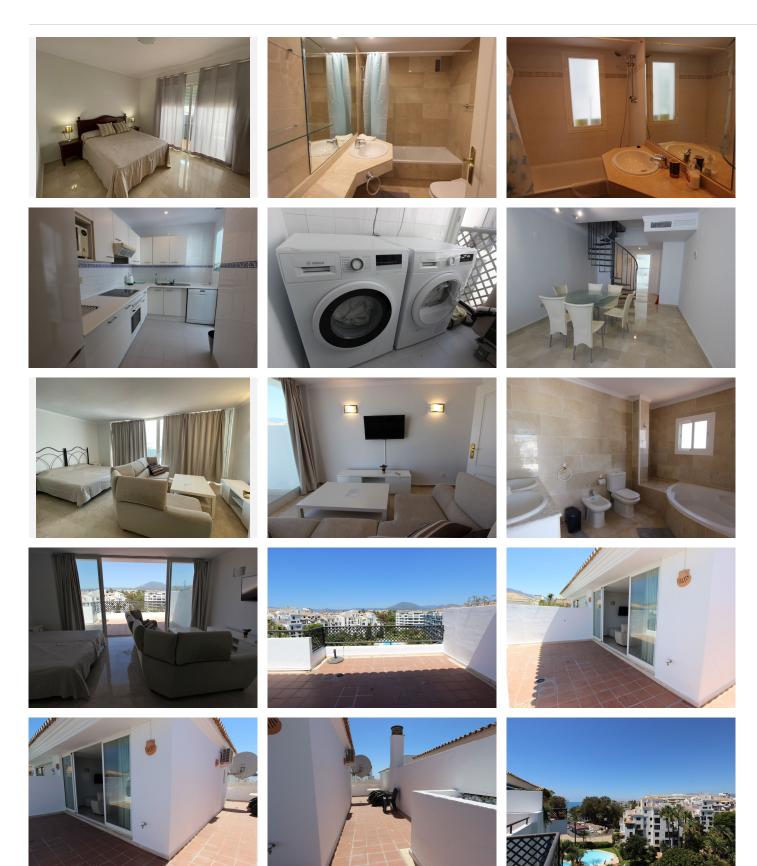

Ideal location for this 4 bed duplex penthouse property located in the heart of the famous Puerto Banús, surrounded by shops, bars and restaurants and with beaches only a few minutes walk away, no need for a car. The complex offers mature communal gardens, 3 swimming pools and tennis courts. The accommodation consists of 4 bedrooms with 4 bathrooms (3 en-suite) and can therefore accomodate 8 people. Downstairs is distributed in a large livingroom-diningroom with access to a covered terrace overlooking the beautiful gardens and pools, a fully fitted kitchen with utility room (with washer and dryer), a master bedroom with en-suite bathroom with access to the terrace and another bedroom with double bed with seperate bathroom. Upstairs you will find a large master suite which counts with its own livingroom with satellite TV, en-suite bathroom and large windows opening up to the wrap-around solarium with panoramic views, and another very large bedroom with two small beds and en-suite bathroom. The property comes with a private parking space and counts with air conditionning throughout the whole apartment, satellite TV with large flat screen TVs upstairs and downstairs, (for rentals: wifi and travel cot & high chair for a baby).