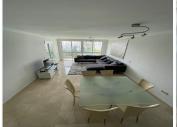

Ideal location for this 4 bed duplex penthouse property located in the heart of the famous Puerto Banús, surrounded by shops, bars and restaurants and with beaches only a few minutes walk away, no need for a car. The complex offers mature communal gardens, 3 swimming pools and tennis courts. The accommodation consists of 4 bedrooms with 4 bathrooms (3 en-suite) and can therefore accomodate 8 people. Downstairs is distributed in a large livingroom-diningroom with access to a covered terrace overlooking the beautiful gardens and pools, a fully fitted kitchen with utility room (with washer and dryer), a master bedroom with en-suite bathroom with access to the terrace and another bedroom with double bed with seperate bathroom. Upstairs you will find a large master suite which counts with its own livingroom with satellite TV, en-suite bathroom and large windows opening up to the wrap-around solarium with panoramic views, and another very large bedroom with two small beds and en-suite bathroom. The property comes with a private parking space and counts with air conditionning throughout the whole apartment, satellite TV with large flat screen TVs upstairs and downstairs, (for rentals: wifi and travel cot & high chair for a baby).