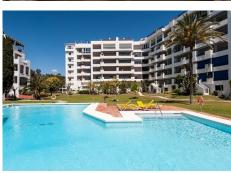

Ideal location for this 4 bed duplex penthouse property located in the heart of the famous Puerto Banús, surrounded by shops, bars and restaurants and with beaches only a few minutes walk away, no need for a car. The complex offers mature communal gardens, 3 swimming pools and tennis courts. The accommodation consists of 4 bedrooms with 4 bathrooms (3 en-suite) and can therefore accomodate 8 people. Downstairs is distributed in a large livingroom-diningroom with access to a covered terrace overlooking the beautiful gardens and pools, a fully fitted kitchen with utility room (with washer and dryer), a master bedroom with en-suite bathroom with access to the terrace and another bedroom with double bed with seperate bathroom. Upstairs you will find a large master suite which counts with its own livingroom with satellite TV, en-suite bathroom and large windows opening up to the wrap-around solarium with panoramic views, and another very large bedroom with two small beds and en-suite bathroom. The property comes with a private parking space and counts with air conditionning throughout the whole apartment, satellite TV with large flat screen TVs upstairs and downstairs, (for rentals: wifi and travel cot & high chair for a baby).