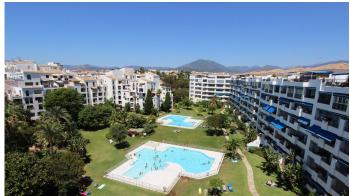

Ideal location for this 4 bed duplex penthouse property located in the heart of the famous Puerto Banús, surrounded by shops, bars and restaurants and with beaches only a few minutes walk away, no need for a car. The complex offers mature communal gardens, 3 swimming pools and tennis courts. The accommodation consists of 4 bedrooms with 4 bathrooms (3 en-suite) and can therefore accomodate 8 people. Downstairs is distributed in a large livingroom-diningroom with access to a covered terrace overlooking the beautiful gardens and pools, a fully fitted kitchen with utility room (with washer and dryer), a master bedroom with en-suite bathroom with access to the terrace and another bedroom with double bed with seperate bathroom. Upstairs you will find a large master suite which counts with its own livingroom with satellite TV, en-suite bathroom and large windows opening up to the wrap-around solarium with panoramic views, and another very large bedroom with two small beds and en-suite bathroom. The property comes with a private parking space and counts with air conditionning throughout the whole apartment, satellite TV with large flat screen TVs upstairs and downstairs, (for rentals: wifi and travel cot & high chair for a baby).