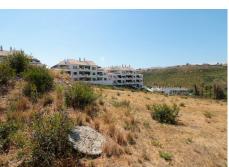

## PLOT BEDROOMS BATHROOMS IN MANILVA

Manilya

REF# BEMR4114876 €1,599,000

BEDS BATHS BUILT PLOT 8000 m<sup>2</sup> 8000 m<sup>2</sup>

## AMAZING PLOT of 8.000m2!!!

Unique investment opportunity in excellent location with all infrastructure – asphalted roads, water for irrigation, electricity, fibre telecommunications and sewerage.

Just a short drive away from Sabinillas and the sandy beaches in Manilva. In a very quiet area, surrounded by peace and nature, but still close to all amenities. In the sector there are mostly private homes in the urbanized roads of the Sector.