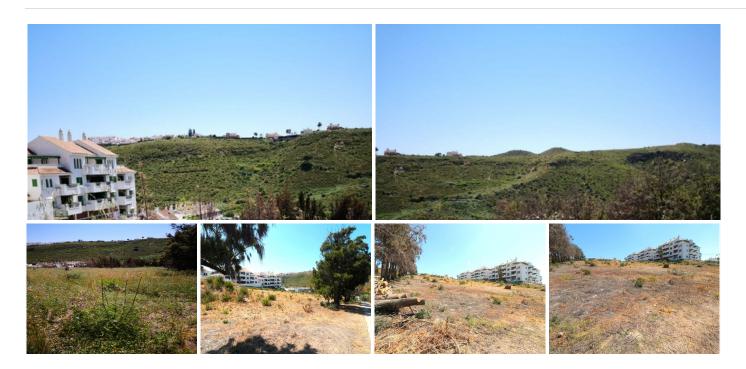

## PLOT BEDROOMS BATHROOMS IN MANILVA

Manilya

REF# BEMR4114876 €1,599,000

BEDS BATHS BUILT PLOT 8000 m<sup>2</sup> 8000 m<sup>2</sup>

## AMAZING PLOT of 8.000m2!!!

Unique investment opportunity in excellent location with all infrastructure – asphalted roads, water for irrigation, electricity, fibre telecommunications and sewerage.

Just a short drive away from Sabinillas and the sandy beaches in Manilva. In a very quiet area, surrounded by peace and nature, but still close to all amenities. In the sector there are mostly private homes in the urbanized roads of the Sector.