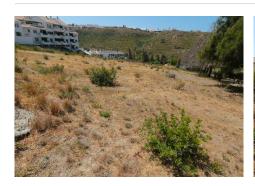

## PLOT BEDROOMS BATHROOMS IN MANILVA

Manilya

REF# BEMR4114876 €1,599,000

BEDS BATHS BUILT PLOT 8000 m<sup>2</sup> 8000 m<sup>2</sup>

## AMAZING PLOT of 8.000m2!!!

Unique investment opportunity in excellent location with all infrastructure – asphalted roads, water for irrigation, electricity, fibre telecommunications and sewerage.

Just a short drive away from Sabinillas and the sandy beaches in Manilva. In a very quiet area, surrounded by peace and nature, but still close to all amenities. In the sector there are mostly private homes in the urbanized roads of the Sector.