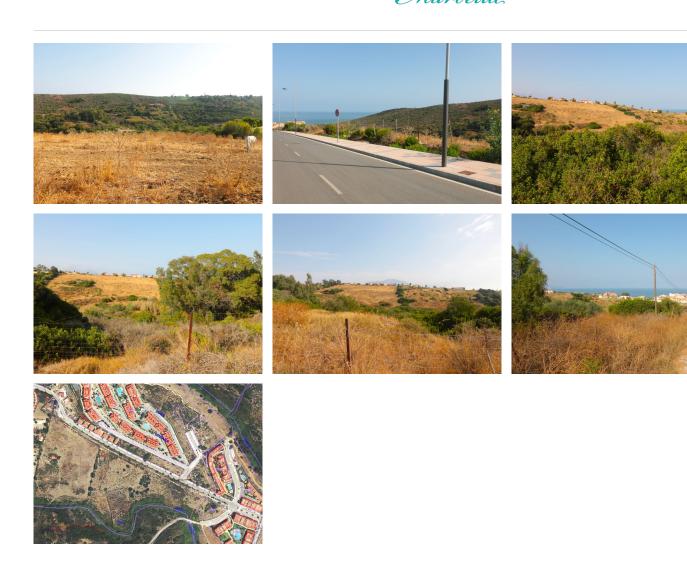

## PLOT BEDROOMS BATHROOMS IN MANILVA

Manilya

REF# BEMR4114879 €1,800,000

BEDS BATHS BUILT PLOT 35642 m<sup>2</sup> 35642 m<sup>2</sup>

For sale Finca with house and 35664 m2 incredible with fantastic sea and mountain views!!!!

Unique investment opportunity with possibility to build or live in the house in excellent location with all infrastructure – asphalted roads, water for irrigation, electricity, telecom fibre and sewerage.

Walking distance to the sandy beaches of Manilva. In a very quiet area, surrounded by peace and nature, close to all amenities. In the area there are mostly private houses on the urbanised roads.

iiii WE HIGHLY RECOMMEND A VISIT!!!!