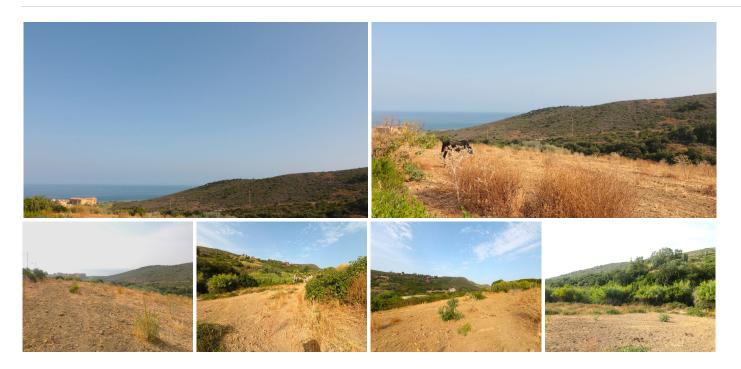

## PLOT BEDROOMS BATHROOMS IN MANILVA

Manilya

REF# BEMR4114879 €1,800,000

BEDS BATHS BUILT PLOT 35642 m<sup>2</sup> 35642 m<sup>2</sup>

For sale Finca with house and 35664 m2 incredible with fantastic sea and mountain views!!!!

Unique investment opportunity with possibility to build or live in the house in excellent location with all infrastructure – asphalted roads, water for irrigation, electricity, telecom fibre and sewerage.

Walking distance to the sandy beaches of Manilva. In a very quiet area, surrounded by peace and nature, close to all amenities. In the area there are mostly private houses on the urbanised roads.

iiii WE HIGHLY RECOMMEND A VISIT!!!!