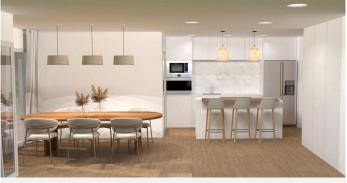

The villa comprises 3 bedrooms and 3 bathrooms and an additional guest toilet in the main house. There is a roof top solarium which offers partial sea views overlooking the mature green areas of Elviria beach side. The guest house, which has recently been completely renovated, is distributed with a kitchen area, bedroom and bathroom, its self contained with its own seperate entrance. The main living area, which needs full renovation, offers two bedrooms with ensuite bathrooms, a guest toilet and dining-lounge area and a fully equipped kitchen.

Renovation project not included in the price. Contact for more information. With the new project it would be converted into a 4 bedroom, there is also the possibility to add another floor

+34 952 939 460 · info@bromleyestatesmarbella.com Urbanizacion El Rosario, CN340, Km 188, Marbella, Malaga 29603