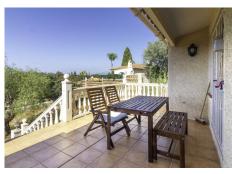

The villa comprises 3 bedrooms and 3 bathrooms and an additional guest toilet in the main house. There is a roof top solarium which offers partial sea views overlooking the mature green areas of Elviria beach side. The guest house, which has recently been completely renovated, is distributed with a kitchen area, bedroom and bathroom, its self contained with its own seperate entrance. The main living area, which needs full renovation, offers two bedrooms with ensuite bathrooms, a guest toilet and dining-lounge area and a fully equipped kitchen.