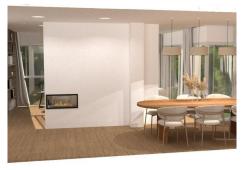

The villa comprises 3 bedrooms and 3 bathrooms and an additional guest toilet in the main house. There is a roof top solarium which offers partial sea views overlooking the mature green areas of Elviria beach side. The guest house, which has recently been completely renovated, is distributed with a kitchen area, bedroom and bathroom, its self contained with its own seperate entrance. The main living area, which needs full renovation, offers two bedrooms with ensuite bathrooms, a guest toilet and dining-lounge area and a fully equipped kitchen.