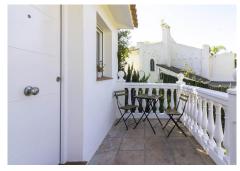

The villa comprises 3 bedrooms and 3 bathrooms and an additional guest toilet in the main house. There is a roof top solarium which offers partial sea views overlooking the mature green areas of Elviria beach side. The guest house, which has recently been completely renovated, is distributed with a kitchen area, bedroom and bathroom, its self contained with its own seperate entrance. The main living area, which needs full renovation, offers two bedrooms with ensuite bathrooms, a guest toilet and dining-lounge area and a fully equipped kitchen.