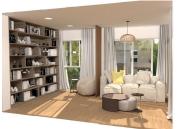

The villa comprises 3 bedrooms and 3 bathrooms and an additional guest toilet in the main house. There is a roof top solarium which offers partial sea views overlooking the mature green areas of Elviria beach side. The guest house, which has recently been completely renovated, is distributed with a kitchen area, bedroom and bathroom, its self contained with its own seperate entrance. The main living area, which needs full renovation, offers two bedrooms with ensuite bathrooms, a guest toilet and dining-lounge area and a fully equipped kitchen.

Renovation project not included in the price. Contact for more information. With the new project it would be converted into a 4 bedroom, there is also the possibility to add another floor

+34 952 939 460 · info@bromleyestatesmarbella.com Urbanizacion El Rosario, CN340, Km 188, Marbella, Malaga 29603