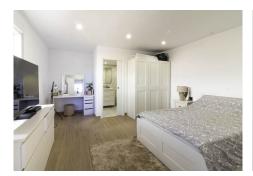

The villa comprises 3 bedrooms and 3 bathrooms and an additional guest toilet in the main house. There is a roof top solarium which offers partial sea views overlooking the mature green areas of Elviria beach side. The guest house, which has recently been completely renovated, is distributed with a kitchen area, bedroom and bathroom, its self contained with its own seperate entrance. The main living area, which needs full renovation, offers two bedrooms with ensuite bathrooms, a guest toilet and dining-lounge area and a fully equipped kitchen.