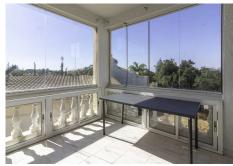

The villa comprises 3 bedrooms and 3 bathrooms and an additional guest toilet in the main house. There is a roof top solarium which offers partial sea views overlooking the mature green areas of Elviria beach side. The guest house, which has recently been completely renovated, is distributed with a kitchen area, bedroom and bathroom, its self contained with its own seperate entrance. The main living area, which needs full renovation, offers two bedrooms with ensuite bathrooms, a guest toilet and dining-lounge area and a fully equipped kitchen.