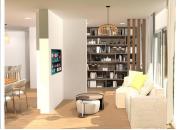

The villa comprises 3 bedrooms and 3 bathrooms and an additional guest toilet in the main house. There is a roof top solarium which offers partial sea views overlooking the mature green areas of Elviria beach side. The guest house, which has recently been completely renovated, is distributed with a kitchen area, bedroom and bathroom, its self contained with its own seperate entrance. The main living area, which needs full renovation, offers two bedrooms with ensuite bathrooms, a guest toilet and dining-lounge area and a fully equipped kitchen.

Renovation project not included in the price. Contact for more information. With the new project it would be converted into a 4 bedroom, there is also the possibility to add another floor

+34 952 939 460 · info@bromleyestatesmarbella.com Urbanizacion El Rosario, CN340, Km 188, Marbella, Malaga 29603