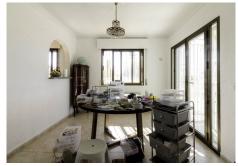

The villa comprises 3 bedrooms and 3 bathrooms and an additional guest toilet in the main house. There is a roof top solarium which offers partial sea views overlooking the mature green areas of Elviria beach side. The guest house, which has recently been completely renovated, is distributed with a kitchen area, bedroom and bathroom, its self contained with its own seperate entrance. The main living area, which needs full renovation, offers two bedrooms with ensuite bathrooms, a guest toilet and dining-lounge area and a fully equipped kitchen.