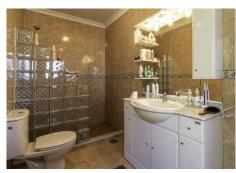

The villa comprises 3 bedrooms and 3 bathrooms and an additional guest toilet in the main house. There is a roof top solarium which offers partial sea views overlooking the mature green areas of Elviria beach side. The guest house, which has recently been completely renovated, is distributed with a kitchen area, bedroom and bathroom, its self contained with its own seperate entrance. The main living area, which needs full renovation, offers two bedrooms with ensuite bathrooms, a guest toilet and dining-lounge area and a fully equipped kitchen.