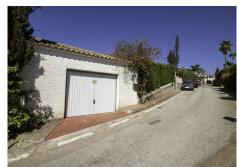

Marbella

It has also garage space for 1 car and plenty of storage space, the land is 1084 m2 and needs complete landscaping and a pool built. All the m2 are fully registered and if potential buyer interested in adding an additional floor they would have to remove some m2 from the main area. Overall a project with a lot of potential due to its location and plot size.