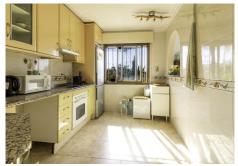

The villa comprises 3 bedrooms and 3 bathrooms and an additional guest toilet in the main house. There is a roof top solarium which offers partial sea views overlooking the mature green areas of Elviria beach side. The guest house, which has recently been completely renovated, is distributed with a kitchen area, bedroom and bathroom, its self contained with its own seperate entrance. The main living area, which needs full renovation, offers two bedrooms with ensuite bathrooms, a guest toilet and dining-lounge area and a fully equipped kitchen.