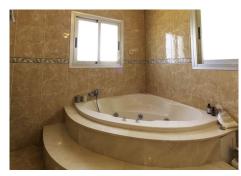

The villa comprises 3 bedrooms and 3 bathrooms and an additional guest toilet in the main house. There is a roof top solarium which offers partial sea views overlooking the mature green areas of Elviria beach side. The guest house, which has recently been completely renovated, is distributed with a kitchen area, bedroom and bathroom, its self contained with its own seperate entrance. The main living area, which needs full renovation, offers two bedrooms with ensuite bathrooms, a guest toilet and dining-lounge area and a fully equipped kitchen.