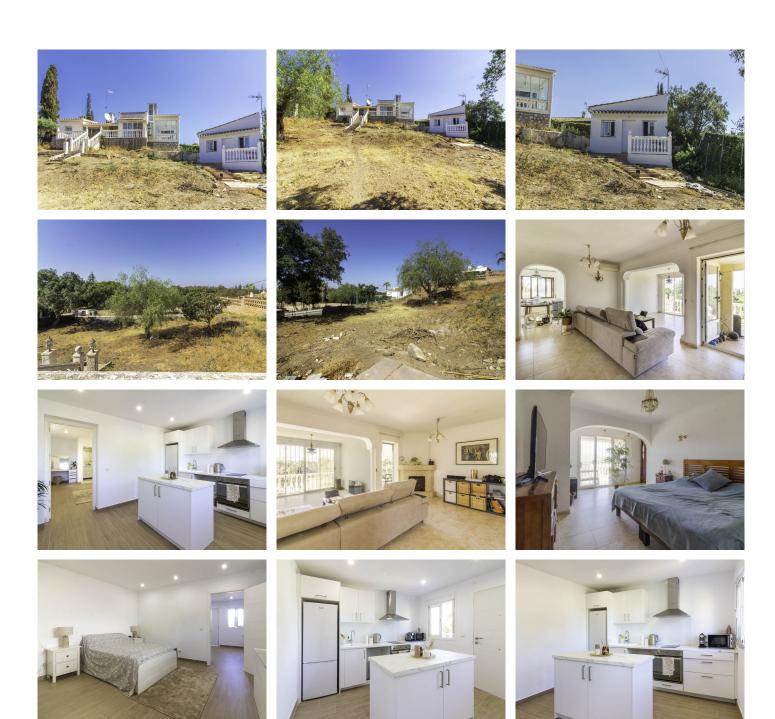

Here you have the perfect opportunity to purchase a large plot with a villa and guesthouse walking distance to commercial areas of Elviria and the best beaches of the Costa del Sol. 5 minute walk to amenities and 10 minute walk to the beach!

The villa comprises 3 bedrooms and 3 bathrooms and an additional guest toilet in the main house. There is a roof top solarium which offers partial sea views overlooking the mature green areas of Elviria beach side. The guest house, which has recently been completely renovated, is distributed with a kitchen area, bedroom and bathroom, its self contained with its own seperate entrance. The main living area, which needs full renovation, offers two bedrooms with ensuite bathrooms, a guest toilet and dining-lounge area and a fully equipped kitchen.

Marbella

It has also garage space for 1 car and plenty of storage space, the land is 1084 m2 and needs complete landscaping and a pool built. All the m2 are fully registered and if potential buyer interested in adding an additional floor they would have to remove some m2 from the main area. Overall a project with a lot of potential due to its location and plot size.