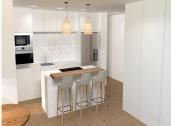

The villa comprises 3 bedrooms and 3 bathrooms and an additional guest toilet in the main house. There is a roof top solarium which offers partial sea views overlooking the mature green areas of Elviria beach side. The guest house, which has recently been completely renovated, is distributed with a kitchen area, bedroom and bathroom, its self contained with its own seperate entrance. The main living area, which needs full renovation, offers two bedrooms with ensuite bathrooms, a guest toilet and dining-lounge area and a fully equipped kitchen.