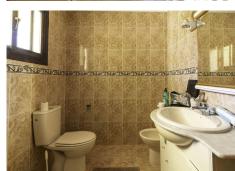

The villa comprises 3 bedrooms and 3 bathrooms and an additional guest toilet in the main house. There is a roof top solarium which offers partial sea views overlooking the mature green areas of Elviria beach side. The guest house, which has recently been completely renovated, is distributed with a kitchen area, bedroom and bathroom, its self contained with its own seperate entrance. The main living area, which needs full renovation, offers two bedrooms with ensuite bathrooms, a guest toilet and dining-lounge area and a fully equipped kitchen.