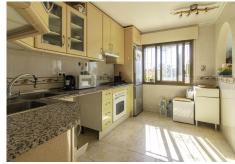

The villa comprises 3 bedrooms and 3 bathrooms and an additional guest toilet in the main house. There is a roof top solarium which offers partial sea views overlooking the mature green areas of Elviria beach side. The guest house, which has recently been completely renovated, is distributed with a kitchen area, bedroom and bathroom, its self contained with its own seperate entrance. The main living area, which needs full renovation, offers two bedrooms with ensuite bathrooms, a guest toilet and dining-lounge area and a fully equipped kitchen.