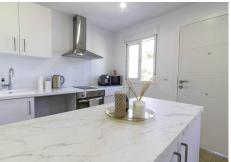

The villa comprises 3 bedrooms and 3 bathrooms and an additional guest toilet in the main house. There is a roof top solarium which offers partial sea views overlooking the mature green areas of Elviria beach side. The guest house, which has recently been completely renovated, is distributed with a kitchen area, bedroom and bathroom, its self contained with its own seperate entrance. The main living area, which needs full renovation, offers two bedrooms with ensuite bathrooms, a guest toilet and dining-lounge area and a fully equipped kitchen.