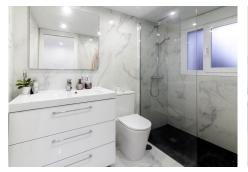

The villa comprises 3 bedrooms and 3 bathrooms and an additional guest toilet in the main house. There is a roof top solarium which offers partial sea views overlooking the mature green areas of Elviria beach side. The guest house, which has recently been completely renovated, is distributed with a kitchen area, bedroom and bathroom, its self contained with its own seperate entrance. The main living area, which needs full renovation, offers two bedrooms with ensuite bathrooms, a guest toilet and dining-lounge area and a fully equipped kitchen.