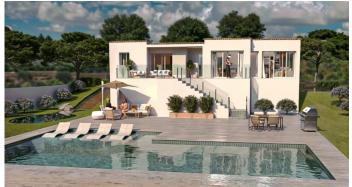

#### HOUSE 3 BEDROOMS 3.5 BATHROOMS IN ELVIRIA

Elviria

REF# BEMR4115770 €775,000

| BEDS | BATHS | BUILT  | PLOT    |
|------|-------|--------|---------|
| 3    | 3.5   | 241 m² | 1084 m² |

INVESTMENT OPPORTUNITY IN ELVIRIA, WALKING DISTANCE TO AMENITIES AND THE BEST BEACHES IN MARBELLA EAST

Here you have the perfect opportunity to purchase a large plot with a villa and guesthouse walking distance to commercial areas of Elviria and the best beaches of the Costa del Sol. 5 minute walk to amenities and 10 minute walk to the beach!

The villa comprises 3 bedrooms and 3 bathrooms and an additional guest toilet in the main house. There is a roof top solarium which offers partial sea views overlooking the mature green areas of Elviria beach side. The guest house, which has recently been completely renovated, is distributed with a kitchen area, bedroom and bathroom, its self contained with its own seperate entrance. The main living area, which needs full renovation, offers two bedrooms with ensuite bathrooms, a guest toilet and dining-lounge area and a fully equipped kitchen.

Marbella

It has also garage space for 1 car and plenty of storage space, the land is 1084 m2 and needs complete landscaping and a pool built. All the m2 are fully registered and if potential buyer interested in adding an additional floor they would have to remove some m2 from the main area. Overall a project with a lot of potential due to its location and plot size.

Renovation project not included in the price. Contact for more information. With the new project it would be converted into a 4 bedroom, there is also the possibility to add another floor

+34 952 939 460 · info@bromleyestatesmarbella.com Urbanizacion El Rosario, CN340, Km 188, Marbella, Malaga 29603