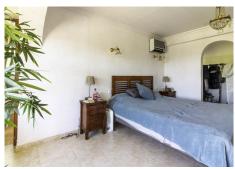

The villa comprises 3 bedrooms and 3 bathrooms and an additional guest toilet in the main house. There is a roof top solarium which offers partial sea views overlooking the mature green areas of Elviria beach side. The guest house, which has recently been completely renovated, is distributed with a kitchen area, bedroom and bathroom, its self contained with its own seperate entrance. The main living area, which needs full renovation, offers two bedrooms with ensuite bathrooms, a guest toilet and dining-lounge area and a fully equipped kitchen.