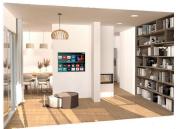

The villa comprises 3 bedrooms and 3 bathrooms and an additional guest toilet in the main house. There is a roof top solarium which offers partial sea views overlooking the mature green areas of Elviria beach side. The guest house, which has recently been completely renovated, is distributed with a kitchen area, bedroom and bathroom, its self contained with its own seperate entrance. The main living area, which needs full renovation, offers two bedrooms with ensuite bathrooms, a guest toilet and dining-lounge area and a fully equipped kitchen.