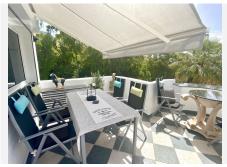

We then enter the lounge / dining area furnished with several hand-made pieces of furniture. This opens up to a south facing terrace with a dining and a separate BBQ area, overlooking a park and the sea.