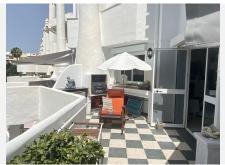

We then enter the lounge / dining area furnished with several hand-made pieces of furniture. This opens up to a south facing terrace with a dining and a separate BBQ area, overlooking a park and the sea.