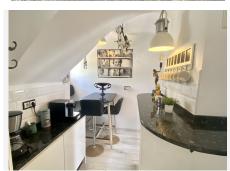

Recently refurbished to an extremely high standard with quality materials, this apartment is truly amazing. Upon entering the property we find a large fully equipped modern kitchen, a shower room and a separate 'coffee area' – perfect for working, studying or just relaxing with a book.