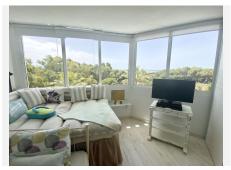

We then enter the lounge / dining area furnished with several hand-made pieces of furniture. This opens up to a south facing terrace with a dining and a separate BBQ area, overlooking a park and the sea.