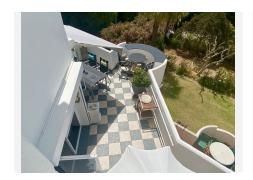

We then enter the lounge / dining area furnished with several hand-made pieces of furniture. This opens up to a south facing terrace with a dining and a separate BBQ area, overlooking a park and the sea.