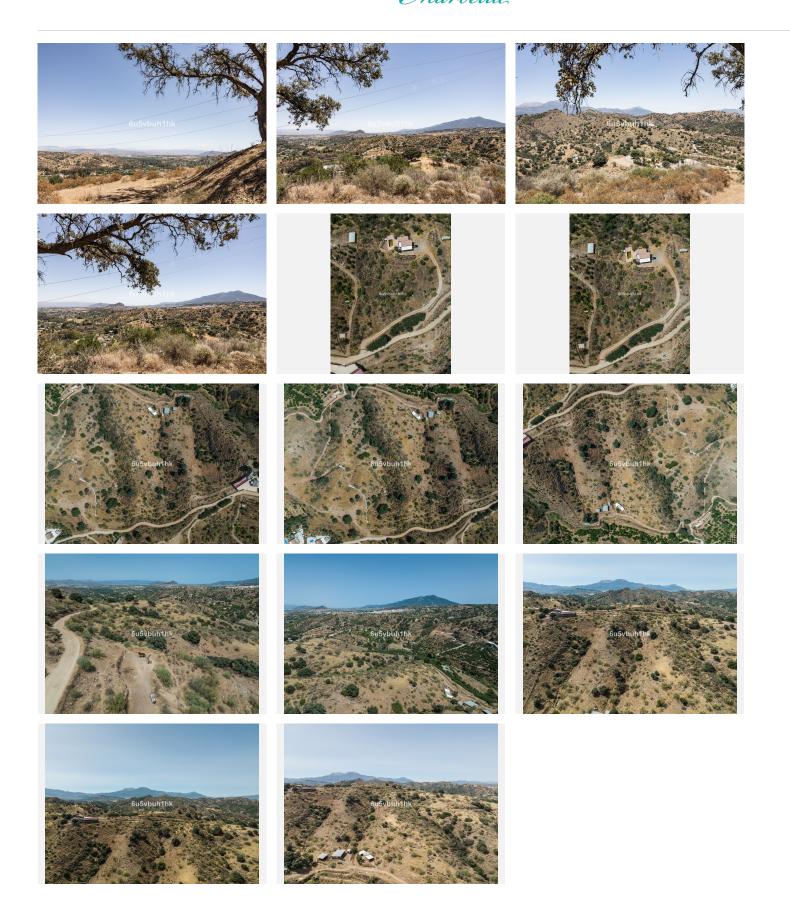

## PLOT BEDROOMS BATHROOMS IN COIN

Coin

REF# BEMR4120030 €980,000

BEDS BATHS BUILT PLOT  $m^2 \qquad 79953 \ m^2$ 

This large plot of land is located in the countryside just outside of the town of Coin with a good access road. From its elevated position you have superb views across the countryside and the Sierra de las Nieves mountains. The plot is currently on paper separated into six smaller plots but is being sold as a complete plot of land, this is an excellent investment as due to the new law in Andalucia these plots can be divided into 3 larger plots and each plot can have a villa of 300m2 built.

The town of Coin is approximately a five minute drive away where the main roads to both Malaga and Marbella can be accessed.