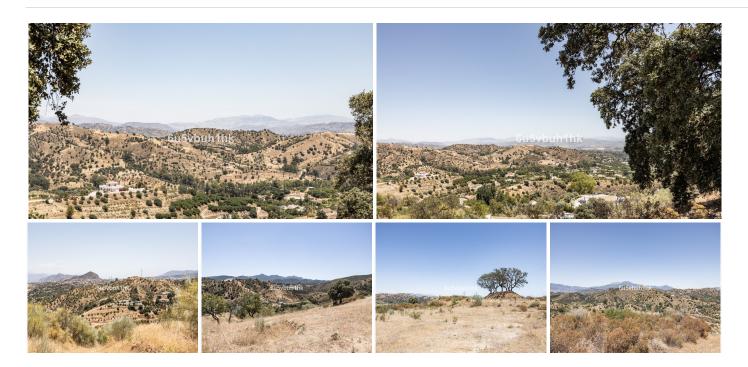

## PLOT BEDROOMS BATHROOMS IN COIN

Coin

REF# BEMR4120030 €980,000

BEDS BATHS BUILT PLOT  $m^2 \qquad 79953 \ m^2$ 

This large plot of land is located in the countryside just outside of the town of Coin with a good access road. From its elevated position you have superb views across the countryside and the Sierra de las Nieves mountains. The plot is currently on paper separated into six smaller plots but is being sold as a complete plot of land, this is an excellent investment as due to the new law in Andalucia these plots can be divided into 3 larger plots and each plot can have a villa of 300m2 built.

The town of Coin is approximately a five minute drive away where the main roads to both Malaga and Marbella can be accessed.