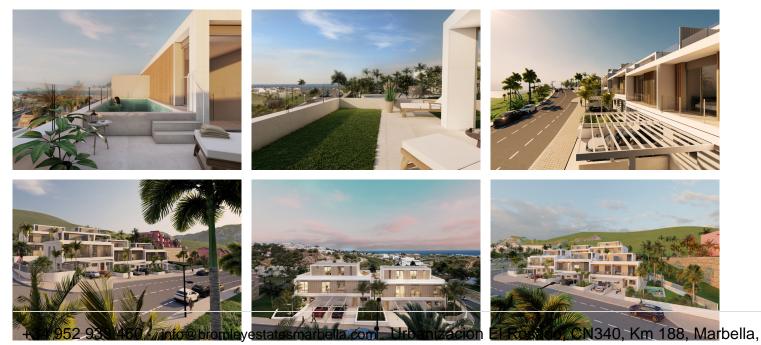

#### THE DEVELOPMENT

For the realisation of this exclusive new boutique development of 10 attached villas, a plot with wonderful views of the sea, the golf course and the mountains has been chosen.

# ARCHITECTURE AND DESIGN

The architecture seeks maximum expressiveness by combining three materials. The white facade brings us closer to an environment of sun and beach, combined with the dark gray stone, they generate spaces of greater depth, the vertical elements of aluminum imitation wood will give that tone of warmth that can be seen in the images.

### THE VILLAGES

It is made up of single-family villas with three floors, they have 4 bedrooms, 3-4 bathrooms, 1-2 toilets and an office.

The villas located on the corners have their own garden and private pool with salt chlorination. The central villas have the pool located on the third floor of the house. The open and functional spaces are undoubtedly the protagonists of the homes, they connect us with the terraces and their wonderful views of the sea, golf course and mountains.