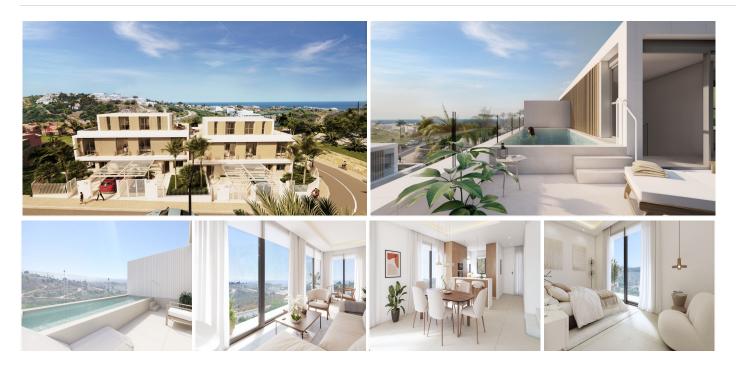

#### THE DEVELOPMENT

For the realisation of this exclusive new boutique development of 10 attached villas, a plot with wonderful views of the sea, the golf course and the mountains has been chosen.

# ARCHITECTURE AND DESIGN

The architecture seeks maximum expressiveness by combining three materials. The white facade brings us closer to an environment of sun and beach, combined with the dark gray stone, they generate spaces of greater depth, the vertical elements of aluminum imitation wood will give that tone of warmth that can be seen in the images.

### THE VILLAGES

It is made up of single-family villas with three floors, they have 4 bedrooms, 3-4 bathrooms, 1-2 toilets and an office.

The villas located on the corners have their own garden and private pool with salt chlorination. The central villas have the pool located on the third floor of the house. The open and functional spaces are undoubtedly the protagonists of the homes, they connect us with the terraces and their wonderful views of the sea, golf course and mountains.