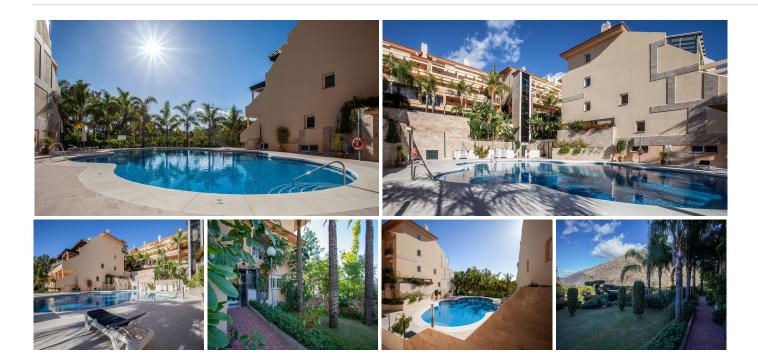

Pretty residential project of luxury, located in the Golf Valley of Nueva Andalucia close to San Pedro and Puerto Banus.

Spacious 3 bed apartment that are especially designed to the smallest detail to create a unique and exclusive atmosphere. The development is surrounded by Mediterranean tropical gardens, including a large private pool, which is accessed via 2 panoramic lifts with outstandings vistas. The entire complex is surrounded by immaculate gardens that lead to an impressive Lake.

The development has 2,000 m2 of communal areas and gardens. The outdoor swimming pool is equipped with sun loungers and parasols, where you can enjoy the fresh water and relax in the Sun in a quiet and unique environment.