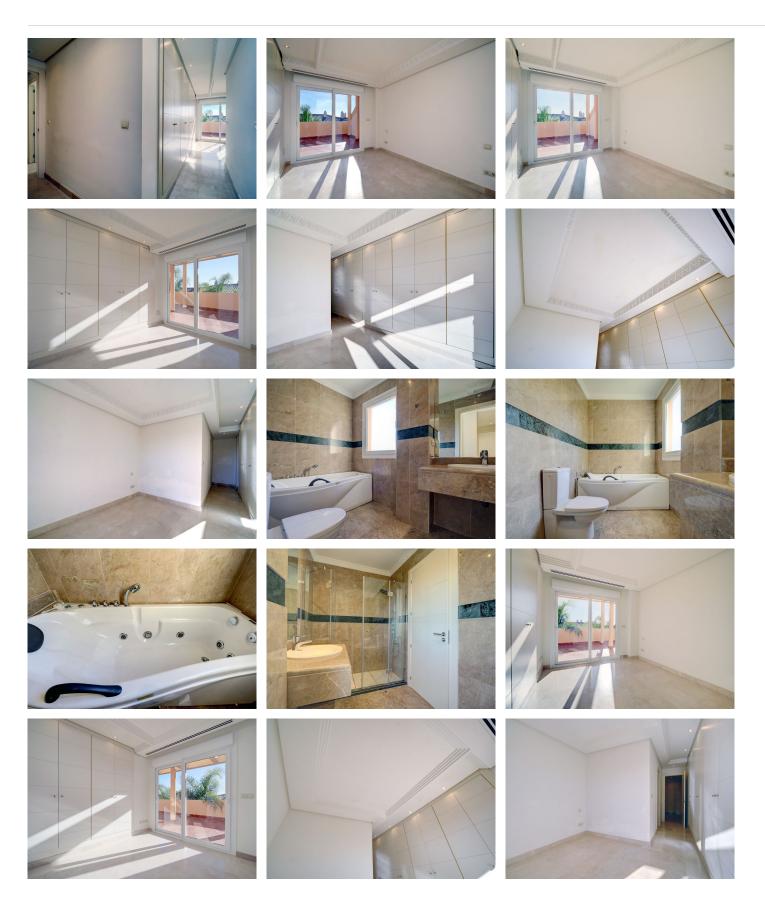

# MIDDLE FLOOR APARTMENT 3 BEDROOMS 3 BATHROOMS IN NUEVA ANDALUCIA

Nueva Andalucia

REF# BEMR4121917 €687,000

| BEDS | BATHS | BUILT  | TERRACE |
|------|-------|--------|---------|
| 3    | 3     | 173 m² | 40 m²   |

Pretty residential project of luxury, located in the Golf Valley of Nueva Andalucia close to San Pedro and Puerto Banus.

Spacious 3 bed apartment that are especially designed to the smallest detail to create a unique and exclusive atmosphere. The development is surrounded by Mediterranean tropical gardens, including a large private pool, which is accessed via 2 panoramic lifts with outstandings vistas. The entire complex is surrounded by immaculate gardens that lead to an impressive Lake.