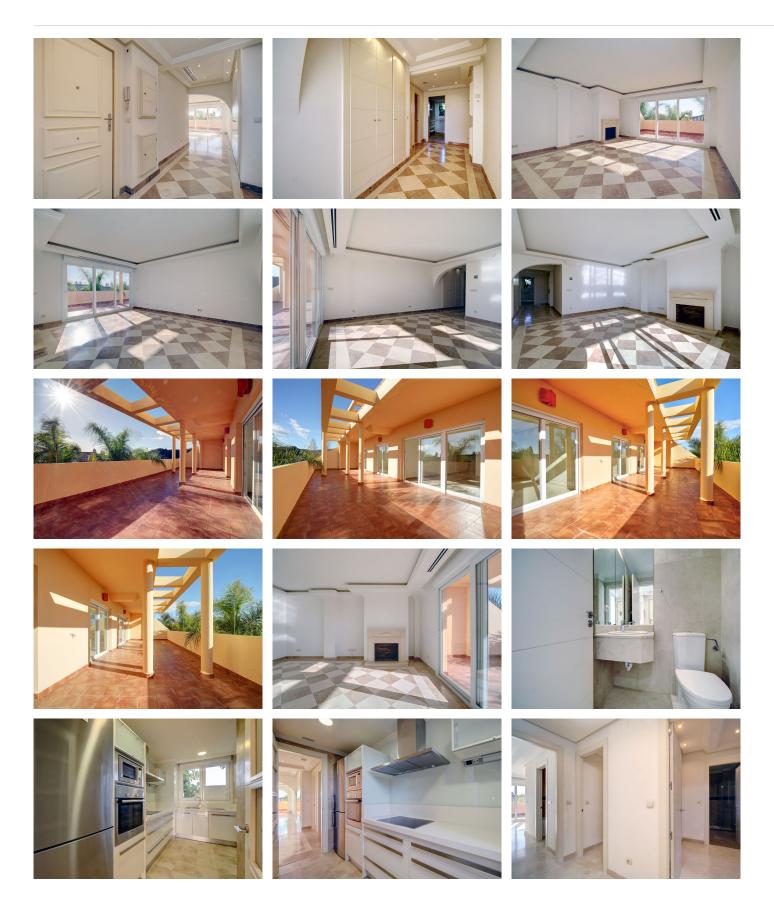

# MIDDLE FLOOR APARTMENT 3 BEDROOMS 3 BATHROOMS IN NUEVA ANDALUCIA

Nueva Andalucia

REF# BEMR4121917 €687,000

| BEDS | BATHS | BUILT  | TERRACE |
|------|-------|--------|---------|
| 3    | 3     | 173 m² | 40 m²   |

Pretty residential project of luxury, located in the Golf Valley of Nueva Andalucia close to San Pedro and Puerto Banus.

Spacious 3 bed apartment that are especially designed to the smallest detail to create a unique and exclusive atmosphere. The development is surrounded by Mediterranean tropical gardens, including a large private pool, which is accessed via 2 panoramic lifts with outstandings vistas. The entire complex is surrounded by immaculate gardens that lead to an impressive Lake.