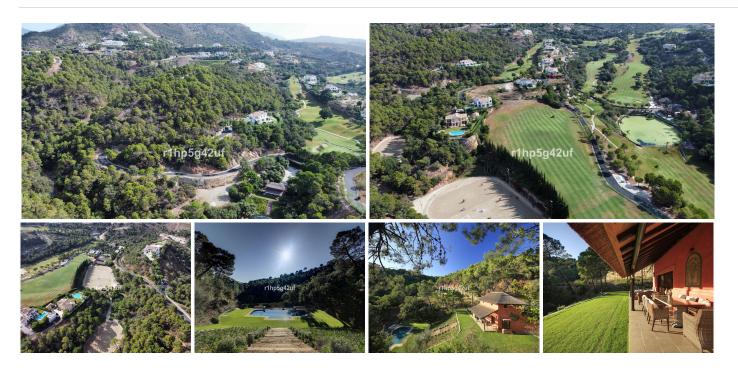

Rare and exclusive retreat in the Marbella Club Golf Resort, walking distance to the equestrian centre, driving range and the Club House.

It basically is a plot of 4.600 m2 surface plus another plot of 4.100 m2 which is classified as private green zone, meaning it has no building allowance but it gives plenty of extra forest and privacy. The buildable plot already has the guest house built and a flat surface to build the main house. There is also a fabulous swimming pool.

This property is strategically located in a secluded setting close to the main facilities of the resort: Restaurant Club House, golf course and equestrian center.