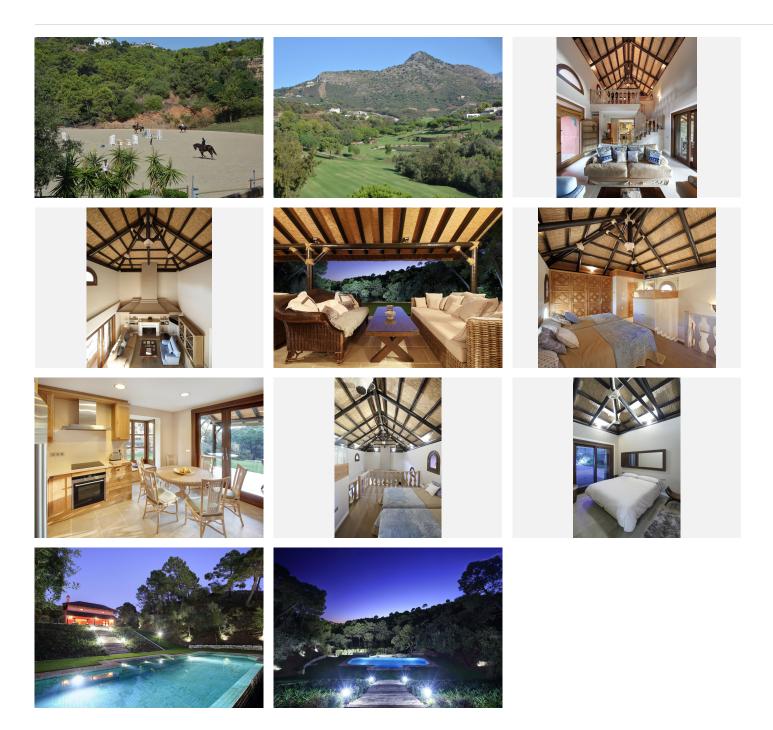

Rare and exclusive retreat in the Marbella Club Golf Resort, walking distance to the equestrian centre, driving range and the Club House.

It basically is a plot of 4.600 m2 surface plus another plot of 4.100 m2 which is classified as private green zone, meaning it has no building allowance but it gives plenty of extra forest and privacy. The buildable plot already has the guest house built and a flat surface to build the main house. There is also a fabulous swimming pool.

This property is strategically located in a secluded setting close to the main facilities of the resort: Restaurant Club House, golf course and equestrian center.