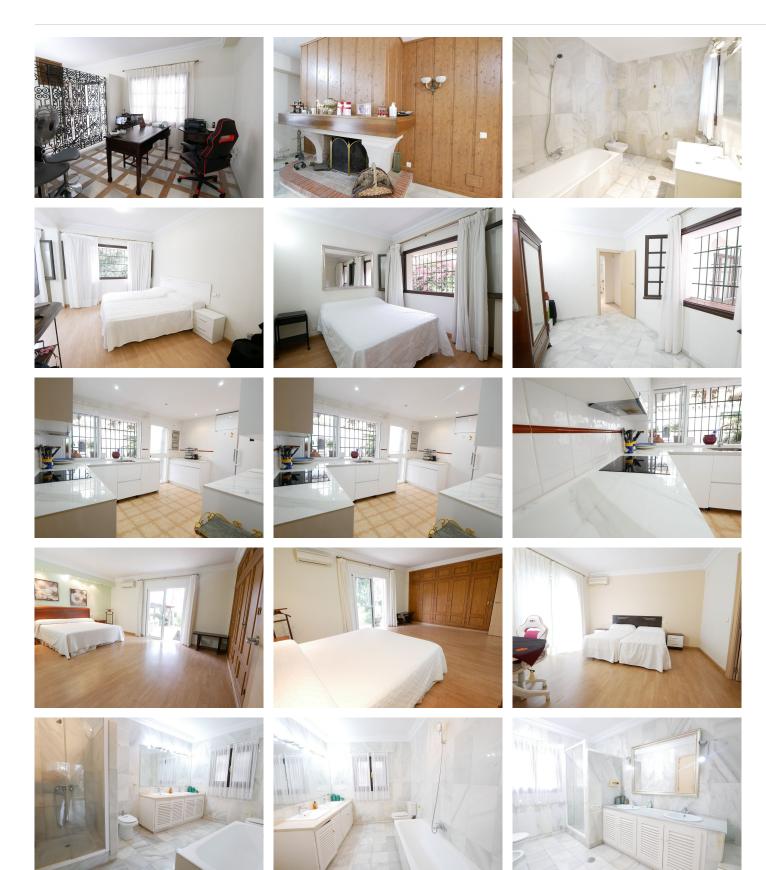

, excellent for family, guests or for gym, cinema, etc. use.

We found a very nice mature garden surrounded by trees and palm trees, a large outdoor terrace with a pergola with space for a barbecue. The pool is large, ideal to enjoy in summer. Its four bedrooms are spacious and bright, all with en-suite bathrooms. Private garage for two cars.