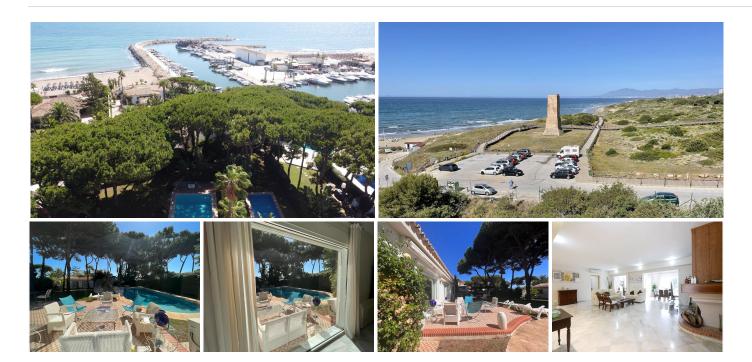

Villa for sale Exclusive and unique opportunity!!!! Price drop!!!! Located in Puerto de Cabopino, Marbella!!!!This beautiful private and independent villa is located in one of the best urbanizations in Marbella, Puerto de Cabopino!!!, famous for its beaches, considered one of the best beaches in Marbella. Very close we find all the necessary services such as supermarkets, gas stations, taxis, etc. The villa is very spacious, it consists of a very spacious living room with a beautiful fireplace, the dining area we can enjoy the beautiful views of the garden and pool, thanks to its large windows we can receive the warmth and illumination of the sun. The kitchen is modern and has all the necessary equipment. The villa is built all on one level, which makes it special. It consists of a spacious bungalow with a private bathroom located in the garden separate from the house.

+34 952 939 460 · info@bromleyestatesmarbella.com Urbanizacion El Rosario, CN340, Km 188, Marbella, Malaga 29603

Marbella

The best thing about this property is its location. Just 1 minute walk from the best beach in Marbella and the famous Puerto de Cabopino where we will find different restaurants and beach bars.