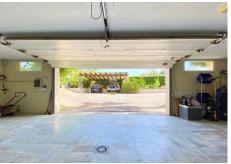

Marbella

The villa has large outdoor areas of gardens and terraces. Access to the house is easy through a long and wide driveway, where there is enough space to park several cars, being able to leave them outside, under a pergola cover made of wood, or inside the garage.