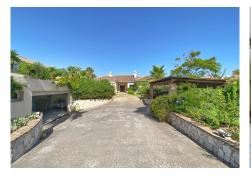

Marbella

The villa has large outdoor areas of gardens and terraces. Access to the house is easy through a long and wide driveway, where there is enough space to park several cars, being able to leave them outside, under a pergola cover made of wood, or inside the garage.