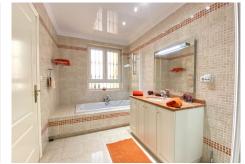

The access to the house is on the main floor where we find the entrance hall, a large main room, the kitchen and next to it a dining room, a guest toilet, and a large bedroom with an en-suite bathroom with bathtub and shower. There is also a pleasant central covered porch shared by all the rooms from where you have views of the pool.

On the ground floor there are 3 bedrooms with bathroom, a central room for various uses and a laundry room.

All bedrooms with direct access to the garden and pool.

All the ceilings are extra high, under floor heating and air-conditioning throughout the entire villa. Electric shutters and sun blinds, it all forms part of the high specifications which are too many to list them all on here