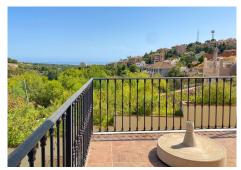

Nice villa located next to the Santa María golf course, in Elviria, located on a south-facing plot with an area of ??approximately 1500 m2. Surrounded by plants and trees and a beautiful and well-kept garden.

Marbella

The villa has large outdoor areas of gardens and terraces. Access to the house is easy through a long and wide driveway, where there is enough space to park several cars, being able to leave them outside, under a pergola cover made of wood, or inside the garage.