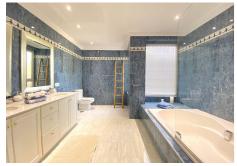

The access to the house is on the main floor where we find the entrance hall, a large main room, the kitchen and next to it a dining room, a guest toilet, and a large bedroom with an en-suite bathroom with bathtub and shower. There is also a pleasant central covered porch shared by all the rooms from where you have views of the pool.