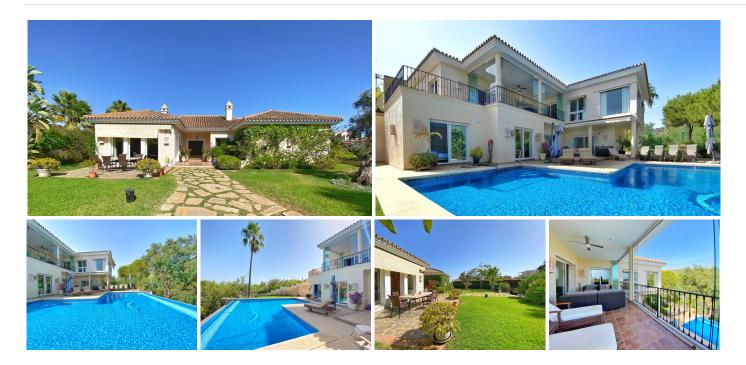

Nice villa located next to the Santa María golf course, in Elviria, located on a south-facing plot with an area of ??approximately 1500 m2. Surrounded by plants and trees and a beautiful and well-kept garden.

The access to the house is on the main floor where we find the entrance hall, a large main room, the kitchen and next to it a dining room, a guest toilet, and a large bedroom with an en-suite bathroom with bathtub and shower. There is also a pleasant central covered porch shared by all the rooms from where you have views of the pool.

On the ground floor there are 3 bedrooms with bathroom, a central room for various uses and a laundry room.

All bedrooms with direct access to the garden and pool.

All the ceilings are extra high, under floor heating and air-conditioning throughout the entire villa. Electric shutters and sun blinds, it all forms part of the high specifications which are too many to list them all on here