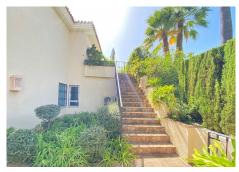

Nice villa located next to the Santa María golf course, in Elviria, located on a south-facing plot with an area of ??approximately 1500 m2. Surrounded by plants and trees and a beautiful and well-kept garden.

Marbella

The villa has large outdoor areas of gardens and terraces. Access to the house is easy through a long and wide driveway, where there is enough space to park several cars, being able to leave them outside, under a pergola cover made of wood, or inside the garage.