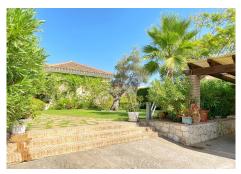

Nice villa located next to the Santa María golf course, in Elviria, located on a south-facing plot with an area of ??approximately 1500 m2. Surrounded by plants and trees and a beautiful and well-kept garden.

Marbella

The villa has large outdoor areas of gardens and terraces. Access to the house is easy through a long and wide driveway, where there is enough space to park several cars, being able to leave them outside, under a pergola cover made of wood, or inside the garage.