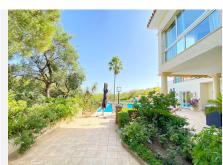

Nice villa located next to the Santa María golf course, in Elviria, located on a south-facing plot with an area of ??approximately 1500 m2. Surrounded by plants and trees and a beautiful and well-kept garden.

Marbella

The villa has large outdoor areas of gardens and terraces. Access to the house is easy through a long and wide driveway, where there is enough space to park several cars, being able to leave them outside, under a pergola cover made of wood, or inside the garage.