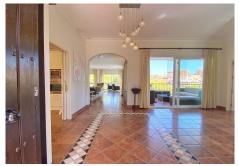

The access to the house is on the main floor where we find the entrance hall, a large main room, the kitchen and next to it a dining room, a guest toilet, and a large bedroom with an en-suite bathroom with bathtub and shower. There is also a pleasant central covered porch shared by all the rooms from where you have views of the pool.

Marbella

The villa has large outdoor areas of gardens and terraces. Access to the house is easy through a long and wide driveway, where there is enough space to park several cars, being able to leave them outside, under a pergola cover made of wood, or inside the garage.