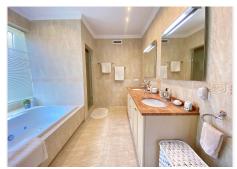

The access to the house is on the main floor where we find the entrance hall, a large main room, the kitchen and next to it a dining room, a guest toilet, and a large bedroom with an en-suite bathroom with bathtub and shower. There is also a pleasant central covered porch shared by all the rooms from where you have views of the pool.

On the ground floor there are 3 bedrooms with bathroom, a central room for various uses and a laundry room.

All bedrooms with direct access to the garden and pool.

All the ceilings are extra high, under floor heating and air-conditioning throughout the entire villa. Electric shutters and sun blinds, it all forms part of the high specifications which are too many to list them all on here