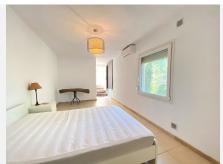

The access to the house is on the main floor where we find the entrance hall, a large main room, the kitchen and next to it a dining room, a guest toilet, and a large bedroom with an en-suite bathroom with bathtub and shower. There is also a pleasant central covered porch shared by all the rooms from where you have views of the pool.

On the ground floor there are 3 bedrooms with bathroom, a central room for various uses and a laundry room.

All bedrooms with direct access to the garden and pool.

All the ceilings are extra high, under floor heating and air-conditioning throughout the entire villa. Electric shutters and sun blinds, it all forms part of the high specifications which are too many to list them all on here