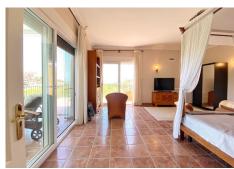

The access to the house is on the main floor where we find the entrance hall, a large main room, the kitchen and next to it a dining room, a guest toilet, and a large bedroom with an en-suite bathroom with bathtub and shower. There is also a pleasant central covered porch shared by all the rooms from where you have views of the pool.

On the ground floor there are 3 bedrooms with bathroom, a central room for various uses and a laundry room.

All bedrooms with direct access to the garden and pool.

All the ceilings are extra high, under floor heating and air-conditioning throughout the entire villa. Electric shutters and sun blinds, it all forms part of the high specifications which are too many to list them all on here