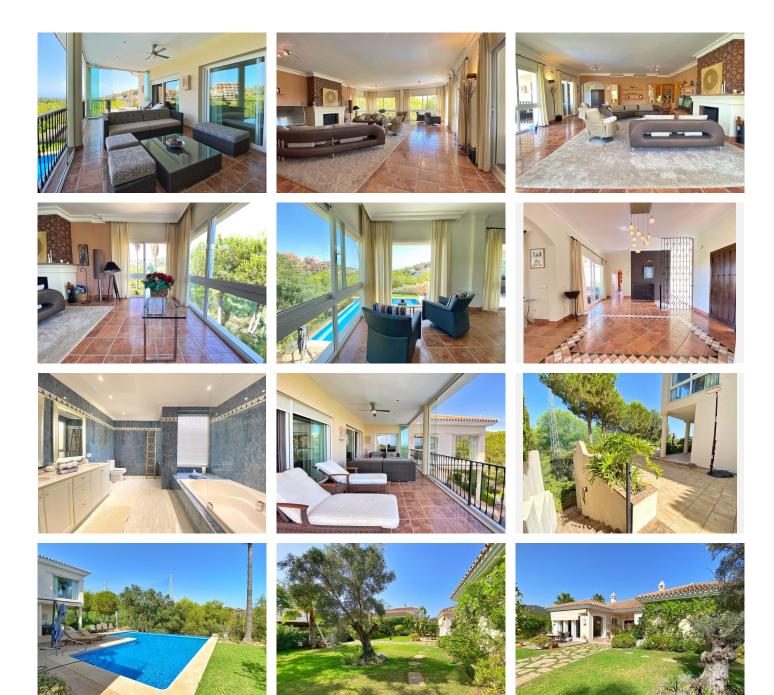

The access to the house is on the main floor where we find the entrance hall, a large main room, the kitchen and next to it a dining room, a guest toilet, and a large bedroom with an en-suite bathroom with bathtub and shower. There is also a pleasant central covered porch shared by all the rooms from where you have views of the pool.

On the ground floor there are 3 bedrooms with bathroom, a central room for various uses and a laundry room.

All bedrooms with direct access to the garden and pool.

All the ceilings are extra high, under floor heating and air-conditioning throughout the entire villa. Electric shutters and sun blinds, it all forms part of the high specifications which are too many to list them all on here