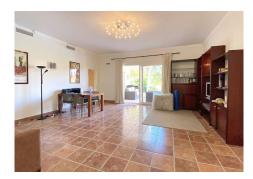

The access to the house is on the main floor where we find the entrance hall, a large main room, the kitchen and next to it a dining room, a guest toilet, and a large bedroom with an en-suite bathroom with bathtub and shower. There is also a pleasant central covered porch shared by all the rooms from where you have views of the pool.