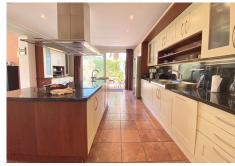

The access to the house is on the main floor where we find the entrance hall, a large main room, the kitchen and next to it a dining room, a guest toilet, and a large bedroom with an en-suite bathroom with bathtub and shower. There is also a pleasant central covered porch shared by all the rooms from where you have views of the pool.