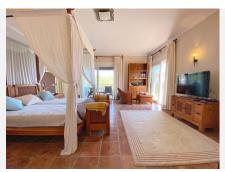

The access to the house is on the main floor where we find the entrance hall, a large main room, the kitchen and next to it a dining room, a guest toilet, and a large bedroom with an en-suite bathroom with bathtub and shower. There is also a pleasant central covered porch shared by all the rooms from where you have views of the pool.

On the ground floor there are 3 bedrooms with bathroom, a central room for various uses and a laundry room.

All bedrooms with direct access to the garden and pool.

All the ceilings are extra high, under floor heating and air-conditioning throughout the entire villa. Electric shutters and sun blinds, it all forms part of the high specifications which are too many to list them all on here