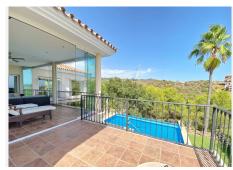

The access to the house is on the main floor where we find the entrance hall, a large main room, the kitchen and next to it a dining room, a guest toilet, and a large bedroom with an en-suite bathroom with bathtub and shower. There is also a pleasant central covered porch shared by all the rooms from where you have views of the pool.

Marbella

The villa has large outdoor areas of gardens and terraces. Access to the house is easy through a long and wide driveway, where there is enough space to park several cars, being able to leave them outside, under a pergola cover made of wood, or inside the garage.