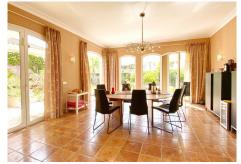

The access to the house is on the main floor where we find the entrance hall, a large main room, the kitchen and next to it a dining room, a guest toilet, and a large bedroom with an en-suite bathroom with bathtub and shower. There is also a pleasant central covered porch shared by all the rooms from where you have views of the pool.