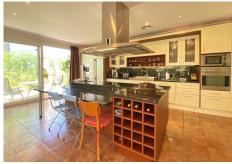

The access to the house is on the main floor where we find the entrance hall, a large main room, the kitchen and next to it a dining room, a guest toilet, and a large bedroom with an en-suite bathroom with bathtub and shower. There is also a pleasant central covered porch shared by all the rooms from where you have views of the pool.