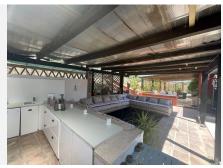

A bright an airy well fitted kitchen is off the lounge with a dining room, this room could easily be converted into a 3rd bedroom with very little cost, the dining room has a large pantry and large patio doors leading to the pool and chill out area.

Large outdoor furniture giving seating for even the largest of families adorn the pool area and Moroccan inspired tranquillity zone.

The property sits on a plot of 7700 sqm, in the grounds are an abundance of fruit trees and nut trees. There is also a large Moroccan Yurt and a wooden cabin that's beautifully presented and furnished.