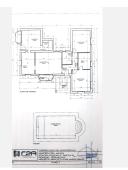

Beautifully presented family home in a valley and just a 10-minute drive to the town centre and its historical whitewashed village.

The main detached house has two double bedrooms, with a third easily possible, one of the bedrooms comes with an en-suite and a further family bathroom. A very attractive and cosy living room with a large log burner and large patio doors and windows giving plenty of light and views to the garden and countryside.

A bright an airy well fitted kitchen is off the lounge with a dining room, this room could easily be converted into a 3rd bedroom with very little cost, the dining room has a large pantry and large patio doors leading to the pool and chill out area.