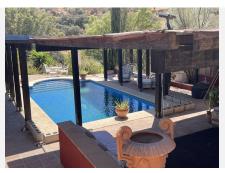

A bright an airy well fitted kitchen is off the lounge with a dining room, this room could easily be converted into a 3rd bedroom with very little cost, the dining room has a large pantry and large patio doors leading to the pool and chill out area.

Large outdoor furniture giving seating for even the largest of families adorn the pool area and Moroccan inspired tranquillity zone.

The property sits on a plot of 7700 sqm, in the grounds are an abundance of fruit trees and nut trees. There is also a large Moroccan Yurt and a wooden cabin that's beautifully presented and furnished.