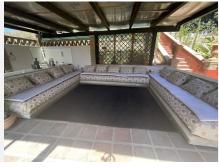

Large outdoor furniture giving seating for even the largest of families adorn the pool area and Moroccan inspired tranquillity zone.

The property sits on a plot of 7700 sqm, in the grounds are an abundance of fruit trees and nut trees. There is also a large Moroccan Yurt and a wooden cabin that's beautifully presented and furnished.