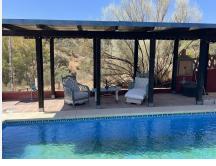

Large outdoor furniture giving seating for even the largest of families adorn the pool area and Moroccan inspired tranquillity zone.

The property sits on a plot of 7700 sqm, in the grounds are an abundance of fruit trees and nut trees. There is also a large Moroccan Yurt and a wooden cabin that's beautifully presented and furnished.