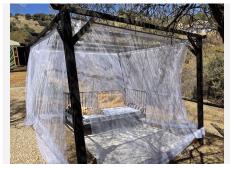

Large outdoor furniture giving seating for even the largest of families adorn the pool area and Moroccan inspired tranquillity zone.

The property sits on a plot of 7700 sqm, in the grounds are an abundance of fruit trees and nut trees. There is also a large Moroccan Yurt and a wooden cabin that's beautifully presented and furnished.