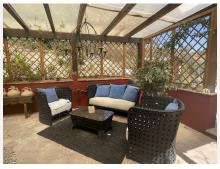

Large outdoor furniture giving seating for even the largest of families adorn the pool area and Moroccan inspired tranquillity zone.

The property sits on a plot of 7700 sqm, in the grounds are an abundance of fruit trees and nut trees. There is also a large Moroccan Yurt and a wooden cabin that's beautifully presented and furnished.