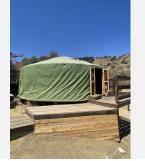

Large outdoor furniture giving seating for even the largest of families adorn the pool area and Moroccan inspired tranquillity zone.

The property sits on a plot of 7700 sqm, in the grounds are an abundance of fruit trees and nut trees. There is also a large Moroccan Yurt and a wooden cabin that's beautifully presented and furnished.