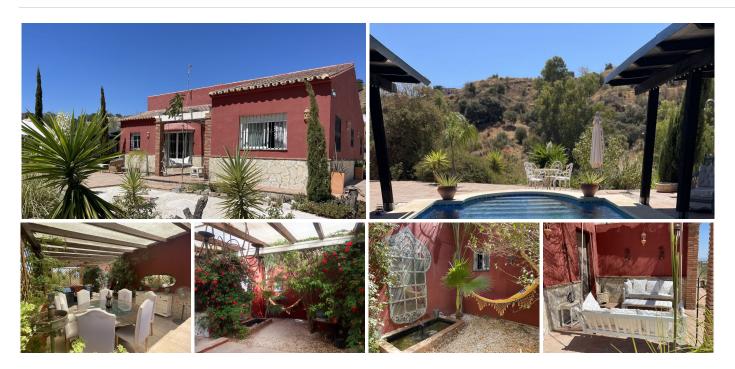

Beautifully presented family home in a valley and just a 10-minute drive to the town centre and its historical whitewashed village.

The main detached house has two double bedrooms, with a third easily possible, one of the bedrooms comes with an en-suite and a further family bathroom. A very attractive and cosy living room with a large log burner and large patio doors and windows giving plenty of light and views to the garden and countryside.

A bright an airy well fitted kitchen is off the lounge with a dining room, this room could easily be converted into a 3rd bedroom with very little cost, the dining room has a large pantry and large patio doors leading to the pool and chill out area.

Large outdoor furniture giving seating for even the largest of families adorn the pool area and Moroccan inspired tranquillity zone.

The property sits on a plot of 7700 sqm, in the grounds are an abundance of fruit trees and nut trees. There is also a large Moroccan Yurt and a wooden cabin that's beautifully presented and furnished.

Throughout this property and its grounds there are surprises round every corner and numerous interesting features making it a delightful home which has been lovingly nurtured by its current owners.

Viewing is essential for this unique property.