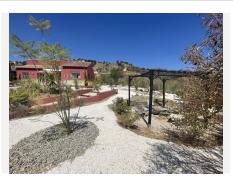

Large outdoor furniture giving seating for even the largest of families adorn the pool area and Moroccan inspired tranquillity zone.

The property sits on a plot of 7700 sqm, in the grounds are an abundance of fruit trees and nut trees. There is also a large Moroccan Yurt and a wooden cabin that's beautifully presented and furnished.

There is mains electrics and town water supply.

The present owner operates a tranquillity retreat, it could easily be used for a Yoga, Meditation or Reiki retreat to optimize an income.

The house and land sits in a very quiet area which is peaceful and relaxing, yet just a short distance to all amenities.