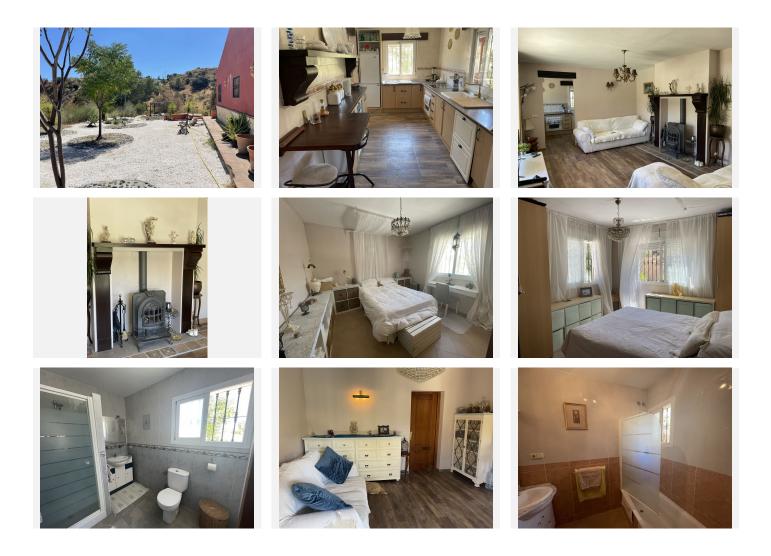

Beautifully presented family home in a valley and just a 10-minute drive to the town centre and its historical whitewashed village.

The main detached house has two double bedrooms, with a third easily possible, one of the bedrooms comes with an en-suite and a further family bathroom. A very attractive and cosy living room with a large log burner and large patio doors and windows giving plenty of light and views to the garden and countryside.

A bright an airy well fitted kitchen is off the lounge with a dining room, this room could easily be converted into a 3rd bedroom with very little cost, the dining room has a large pantry and large patio doors leading to the pool and chill out area.

Throughout this property and its grounds there are surprises round every corner and numerous interesting features making it a delightful home which has been lovingly nurtured by its current owners.

Viewing is essential for this unique property.