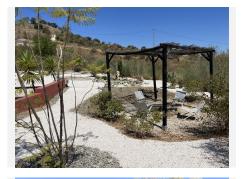

Large outdoor furniture giving seating for even the largest of families adorn the pool area and Moroccan inspired tranquillity zone.

The property sits on a plot of 7700 sqm, in the grounds are an abundance of fruit trees and nut trees. There is also a large Moroccan Yurt and a wooden cabin that's beautifully presented and furnished.

Throughout this property and its grounds there are surprises round every corner and numerous interesting features making it a delightful home which has been lovingly nurtured by its current owners.

Viewing is essential for this unique property.