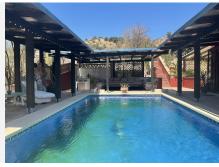

Large outdoor furniture giving seating for even the largest of families adorn the pool area and Moroccan inspired tranquillity zone.

The property sits on a plot of 7700 sqm, in the grounds are an abundance of fruit trees and nut trees. There is also a large Moroccan Yurt and a wooden cabin that's beautifully presented and furnished.