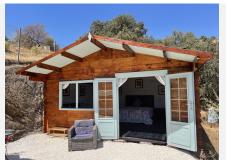

Large outdoor furniture giving seating for even the largest of families adorn the pool area and Moroccan inspired tranquillity zone.

The property sits on a plot of 7700 sqm, in the grounds are an abundance of fruit trees and nut trees. There is also a large Moroccan Yurt and a wooden cabin that's beautifully presented and furnished.