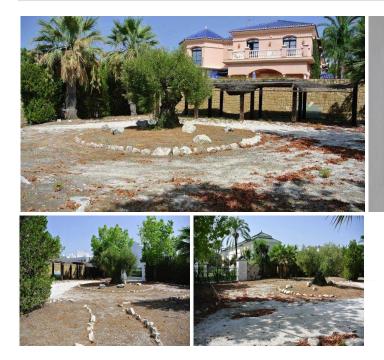

## REF# BEMR4133314 €1,440,000

| BEDS | BATHS | BUILT | PLOT                |
|------|-------|-------|---------------------|
|      |       | m²    | 1200 m <sup>2</sup> |

There are 2 large plots of 1200 m2 each available to purchase in the stunning area of Aloha, only a few minutes walk to shops and restaurants, very close to golf and a short drive to Puerto Banus and Marbella.

Plots can be bought together for 2.640.000€, 1.100€/m2 for both and 1.200€/m2, if only one.

350 m2 can be built above ground on each plot.