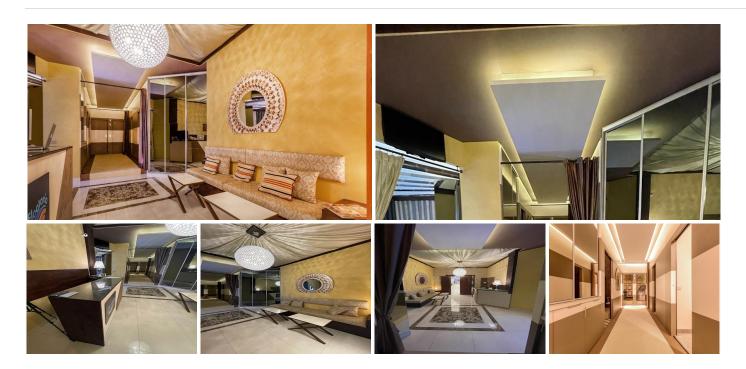

## COMMERCIAL PREMISES 4 BEDROOMS 2 BATHROOMS IN PUERTO BANÚS

Puerto Banús

REF# BEMR4133854 €260,000

| BEDS | BATHS | BUILT  |
|------|-------|--------|
| 4    | 2     | 120 m² |

This commercial premises in Cristamar shopping center, Puerto Banús, has been completely renovated and equipped, making it an ideal option to establish a massage parlor, hairdresser or other type of business. It also represents an excellent investment opportunity and may be rented out for 2500€ per month.

It has 4 separate rooms and 2 toilets, a reception and laundry space. Even though it doesn't have an entrance from the street directly, it is perfectly located just in the middle of CC Cristamar and has an easy access.