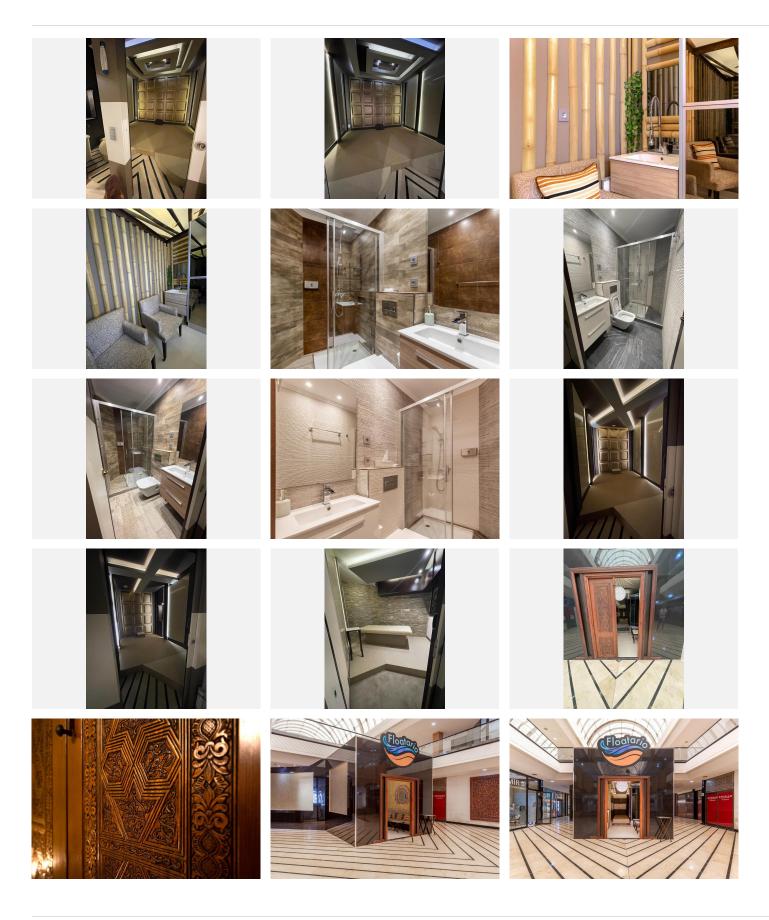

## COMMERCIAL PREMISES 4 BEDROOMS 2 BATHROOMS IN PUERTO BANÚS

Puerto Banús

REF# BEMR4133854 €260,000

| BEDS | BATHS | BUILT  |
|------|-------|--------|
| 4    | 2     | 120 m² |

This commercial premises in Cristamar shopping center, Puerto Banús, has been completely renovated and equipped, making it an ideal option to establish a massage parlor, hairdresser or other type of business. It also represents an excellent investment opportunity and may be rented out for 2500€ per month.

It has 4 separate rooms and 2 toilets, a reception and laundry space. Even though it doesn't have an entrance from the street directly, it is perfectly located just in the middle of CC Cristamar and has an easy access.