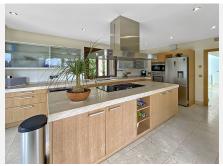

This beautiful house has a magnificent entrance with solid wooden doors and then, you are immediately greeted with stunning views of the Mediterranean-sea. It has a has bright and open spaces and a fully fitted open plan kitchen, equipped with the highest quality appliances and with a lot of space, ideal for entertaining. The kitchen leads directly out to the terrace with a barbecue area perfect for summer and winter dining. The second dining area flows seamlessly into the living room, filled with natural light and views all around.