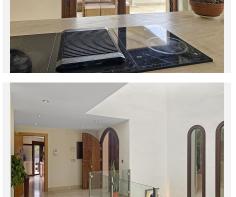

## HOUSE 5 BEDROOMS 6 BATHROOMS IN MANILVA

Manilva

REF# BEMR4137691 €1,500,000

| BEDS | BATHS | BUILT  | TERRACE |
|------|-------|--------|---------|
| 5    | 6     | 734 m² | 80 m²   |

Fantastic house in Manilva on the hillside of La Paloma just five minutes from the exclusive Marina of Sotogrande.

This beautiful house has a magnificent entrance with solid wooden doors and then, you are immediately greeted with stunning views of the Mediterranean-sea. It has a has bright and open spaces and a fully fitted open plan kitchen, equipped with the highest quality appliances and with a lot of space, ideal for entertaining. The kitchen leads directly out to the terrace with a barbecue area perfect for summer and winter dining. The second dining area flows seamlessly into the living room, filled with natural light and views all around.