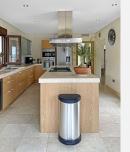

This beautiful house has a magnificent entrance with solid wooden doors and then, you are immediately greeted with stunning views of the Mediterranean-sea. It has a has bright and open spaces and a fully fitted open plan kitchen, equipped with the highest quality appliances and with a lot of space, ideal for entertaining. The kitchen leads directly out to the terrace with a barbecue area perfect for summer and winter dining. The second dining area flows seamlessly into the living room, filled with natural light and views all around.