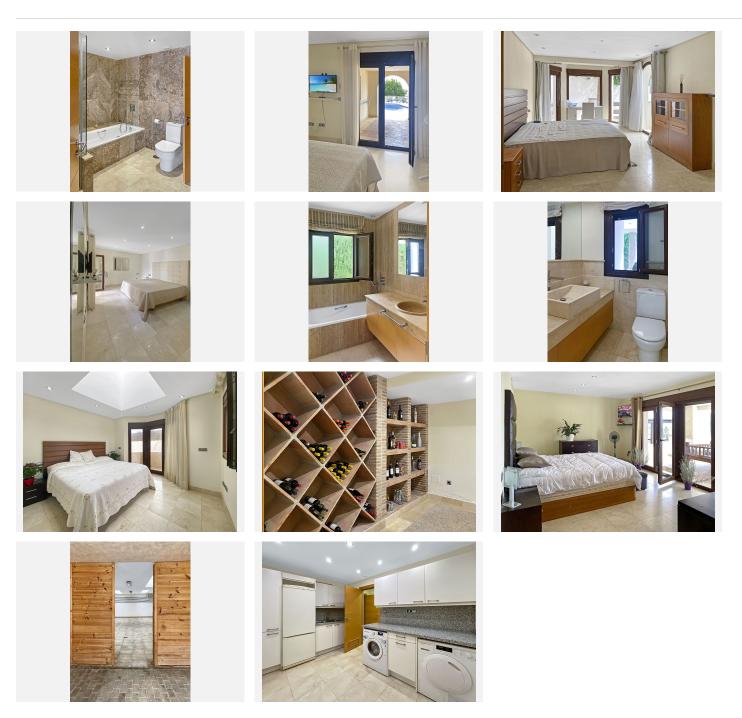

This beautiful house has a magnificent entrance with solid wooden doors and then, you are immediately greeted with stunning views of the Mediterranean-sea. It has a has bright and open spaces and a fully fitted open plan kitchen, equipped with the highest quality appliances and with a lot of space, ideal for entertaining. The kitchen leads directly out to the terrace with a barbecue area perfect for summer and winter dining. The second dining area flows seamlessly into the living room, filled with natural light and views all around.

This home offers a fantastic atmosphere. There's one bedroom with en suite bath on the top floor. In addition to the sea and coastal views the magnificent salt water pool is at the footfall of a second terrace on the bottom floor where there is also 4 bedrooms. 3 of them with direct access out to the pool area, 2 en suite baths and one shared. The bathrooms are fitted with the highest quality marble and are equally spectacular as the rest of the rooms in the home.

There's also a large laundry room and the indoor garage on this level, with fully fitted storage space and another separate space with a gym and a 6th bathroom behind it. The outside entertainment area with a +34 952 939 460 info@bromeyestatesmarbella.com Urbanizacion El Rosario, CN340, Km 188, Marbella,

## BROMLEY ESTATES Marbella

barbecue and sea views can be enjoyed from every angle, and the most spectacular sunsets. Additional features of the property include an outside jacuzzi and a wine cellar. This spectacular property has the finest quality features and leaves nothing to be desired. Offering the perfect balance of modern, warmth and exclusivity.