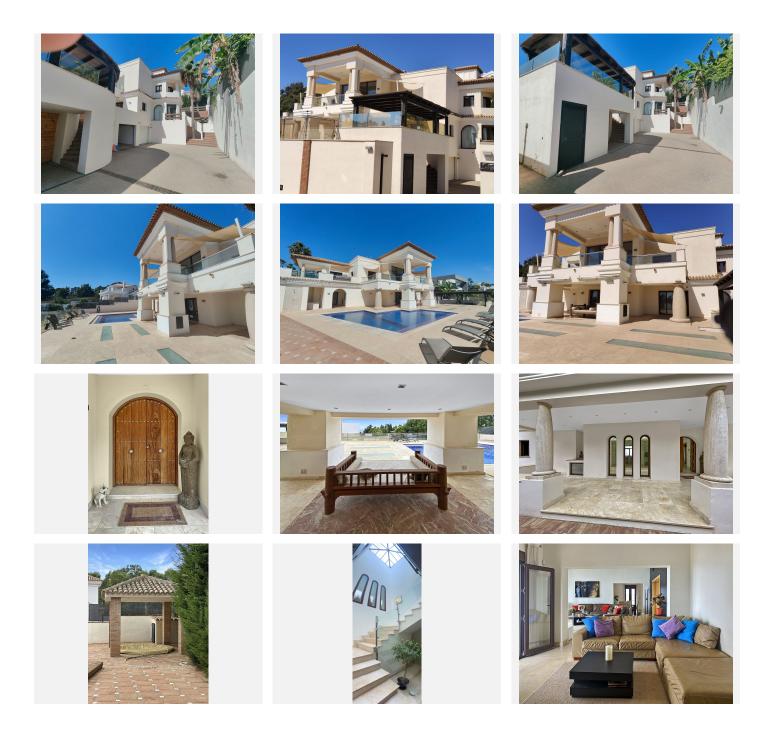

This beautiful house has a magnificent entrance with solid wooden doors and then, you are immediately greeted with stunning views of the Mediterranean-sea. It has a has bright and open spaces and a fully fitted open plan kitchen, equipped with the highest quality appliances and with a lot of space, ideal for entertaining. The kitchen leads directly out to the terrace with a barbecue area perfect for summer and winter dining. The second dining area flows seamlessly into the living room, filled with natural light and views all around.

This home offers a fantastic atmosphere. There's one bedroom with en suite bath on the top floor. In addition to the sea and coastal views the magnificent salt water pool is at the footfall of a second terrace on the bottom floor where there is also 4 bedrooms. 3 of them with direct access out to the pool area, 2 en suite baths and one shared. The bathrooms are fitted with the highest quality marble and are equally spectacular as the rest of the rooms in the home.

There's also a large laundry room and the indoor garage on this level, with fully fitted storage space and another separate space with a gym and a 6th bathroom behind it. The outside entertainment area with a +34 952 939 460 info@bromeyestatesmarbella.com Urbanizacion El Rosario, CN340, Km 188, Marbella,