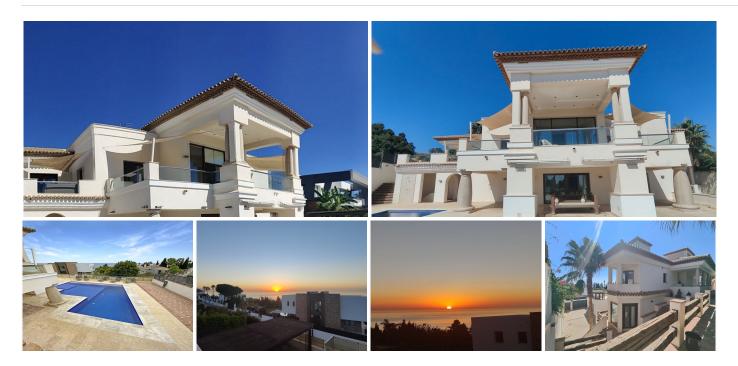

## HOUSE 5 BEDROOMS 6 BATHROOMS IN MANILVA

Manilva

REF# BEMR4137691 €1,500,000

| BEDS | BATHS | BUILT  | TERRACE |
|------|-------|--------|---------|
| 5    | 6     | 734 m² | 80 m²   |

Fantastic house in Manilva on the hillside of La Paloma just five minutes from the exclusive Marina of Sotogrande.

This beautiful house has a magnificent entrance with solid wooden doors and then, you are immediately greeted with stunning views of the Mediterranean-sea. It has a has bright and open spaces and a fully fitted open plan kitchen, equipped with the highest quality appliances and with a lot of space, ideal for entertaining. The kitchen leads directly out to the terrace with a barbecue area perfect for summer and winter dining. The second dining area flows seamlessly into the living room, filled with natural light and views all around.

This home offers a fantastic atmosphere. There's one bedroom with en suite bath on the top floor. In addition to the sea and coastal views the magnificent salt water pool is at the footfall of a second terrace on the bottom floor where there is also 4 bedrooms. 3 of them with direct access out to the pool area, 2 en suite baths and one shared. The bathrooms are fitted with the highest quality marble and are equally spectacular as the rest of the rooms in the home.