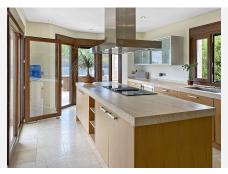

This beautiful house has a magnificent entrance with solid wooden doors and then, you are immediately greeted with stunning views of the Mediterranean-sea. It has a has bright and open spaces and a fully fitted open plan kitchen, equipped with the highest quality appliances and with a lot of space, ideal for entertaining. The kitchen leads directly out to the terrace with a barbecue area perfect for summer and winter dining. The second dining area flows seamlessly into the living room, filled with natural light and views all around.