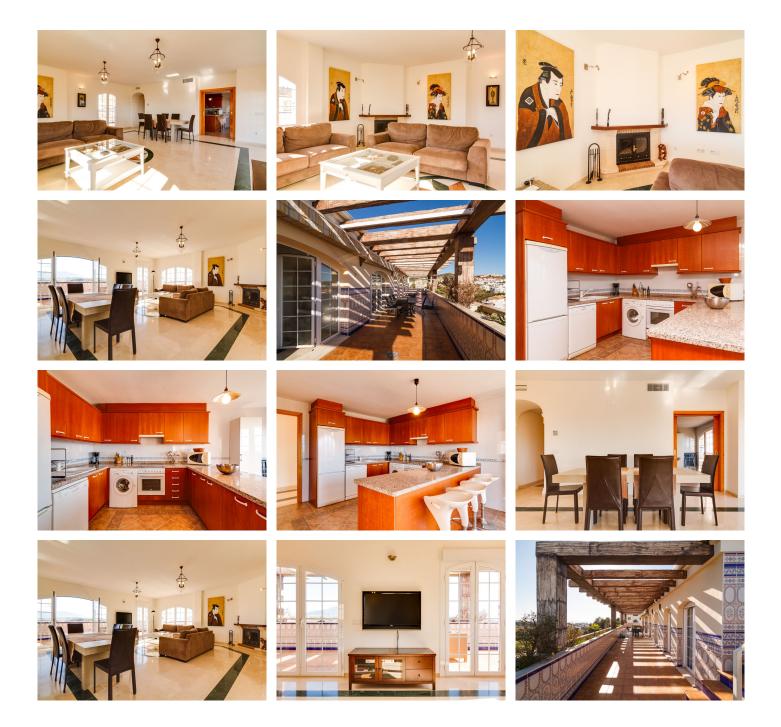

The house has a large living room with marble floors, central air conditioning, master bedroom with bathroom en suite and 2 double bedrooms, 1 bathroom with shower and a private pool on the terrace.

The kitchen is fully furnished and equipped in a modern and cheerful style.

All rooms have fitted wardrobes, in natural wood to match the rest of the interior carpentry.

The terrace has its own personality due to its typical tiling in the purest Andalusian style.

Light, golf and color in every way.