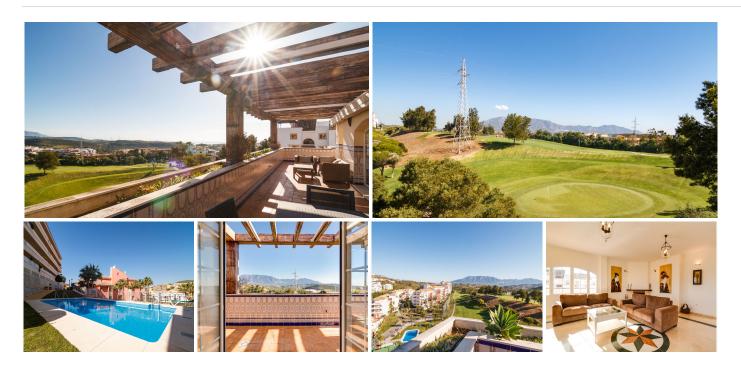

## REF# BEMR4141240 €639,000

| BEDS | BATHS | BUILT  | TERRACE |
|------|-------|--------|---------|
| 3    | 2     | 169 m² | 143 m²  |

Spectacular Penthouse with large terrace and private pool in the heart of the Miraflores Golf Course. Located in an extensive urbanization between Marbella and Mijas, it has views of both the sea and the mountains. Located in a unique enclave in the heart of the 18-hole golf course that develops a very pleasant route through its rugged terrain and its two lakes and fountains of spectacular dimensions. The penthouse has a total area of ??169.44m<sup>2</sup> and 126.40m<sup>2</sup> useful, plus 143m<sup>2</sup> of terrace that surround the entire area of ??the house, 2 parking spaces and 2 storage rooms.

The house has a large living room with marble floors, central air conditioning, master bedroom with bathroom en suite and 2 double bedrooms, 1 bathroom with shower and a private pool on the terrace.

The kitchen is fully furnished and equipped in a modern and cheerful style.

All rooms have fitted wardrobes, in natural wood to match the rest of the interior carpentry.

The terrace has its own personality due to its typical tiling in the purest Andalusian style.

Light, golf and color in every way.

All rooms are exterior and with views of the four cardinal points, mountains, sea and golf. The complex is at

+34 952 939 460 · info@bromleyestatesmarbella.com Urbanizacion El Rosario, CN340, Km 188, Marbella,