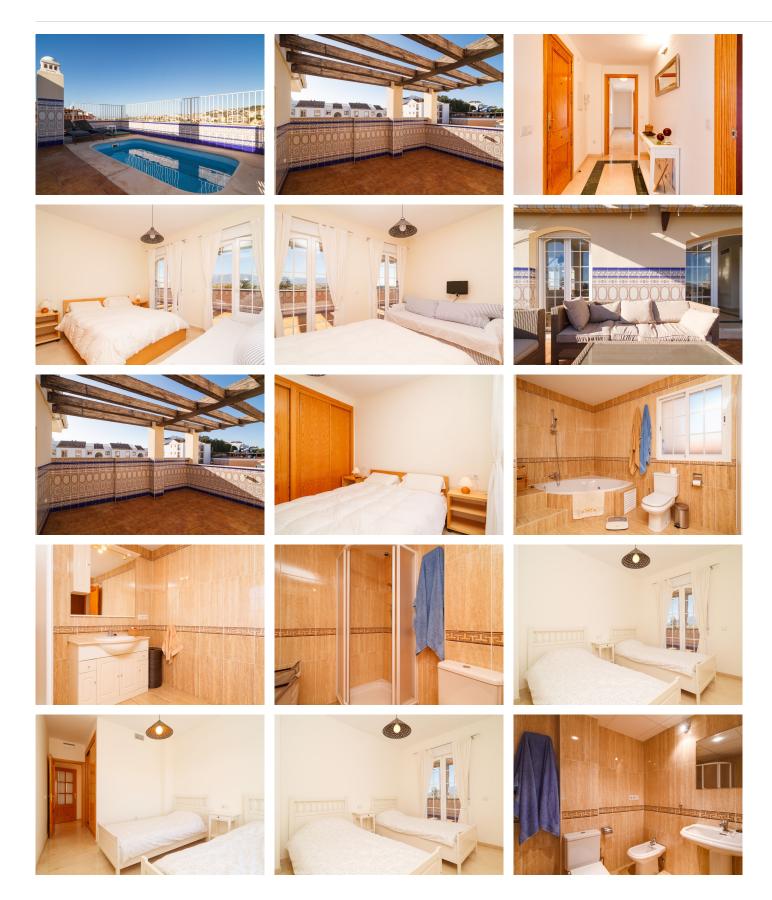

The house has a large living room with marble floors, central air conditioning, master bedroom with bathroom en suite and 2 double bedrooms, 1 bathroom with shower and a private pool on the terrace.

The kitchen is fully furnished and equipped in a modern and cheerful style.

All rooms have fitted wardrobes, in natural wood to match the rest of the interior carpentry.

The terrace has its own personality due to its typical tiling in the purest Andalusian style.

Light, golf and color in every way.