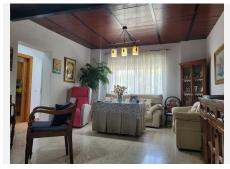

Villa of 1000 square meters, consists of two houses: the main house has four bedrooms and two bathrooms, private pool and garden, two porches, one closed with kitchen, barbecue area, appliances and living room. The other open porch.

The other house is attached and consists of a bedroom and a bathroom, two living rooms. About 80 square meters.

Fruit trees, water and electricity. This house was formerly a large garage.

Parking area for three cars. Container and chicken coop. The orchard is about 200 square meters.