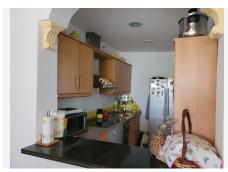

Villa of 1000 square meters, consists of two houses: the main house has four bedrooms and two bathrooms, private pool and garden, two porches, one closed with kitchen, barbecue area, appliances and living room. The other open porch.

## **BROMLEY ESTATES**

Marbella

Setting: Country, Close To Schools.

Orientation: South West.

Condition : Good. Pool : Private.

Climate Control : Air Conditioning. Views : Mountain, Country, Panoramic.

Features: Covered Terrace, Fitted Wardrobes, Near Transport, Private Terrace, Storage Room, Utility

Room, Barbeque.

Furniture : Part Furnished. Kitchen : Fully Fitted. Garden : Private.

Security: Gated Complex.

Parking: Private.

Utilities: Electricity, Drinkable Water.

Category: Holiday Homes.

+34 952 939 460 · info@bromleyestatesmarbella.com Urbanizacion El Rosario, CN340, Km 188, Marbella, Malaga 29603