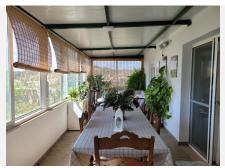

Villa of 1000 square meters, consists of two houses: the main house has four bedrooms and two bathrooms, private pool and garden, two porches, one closed with kitchen, barbecue area, appliances and living room. The other open porch.

The other house is attached and consists of a bedroom and a bathroom, two living rooms. About 80 square meters.

Fruit trees, water and electricity. This house was formerly a large garage.

Parking area for three cars. Container and chicken coop. The orchard is about 200 square meters.