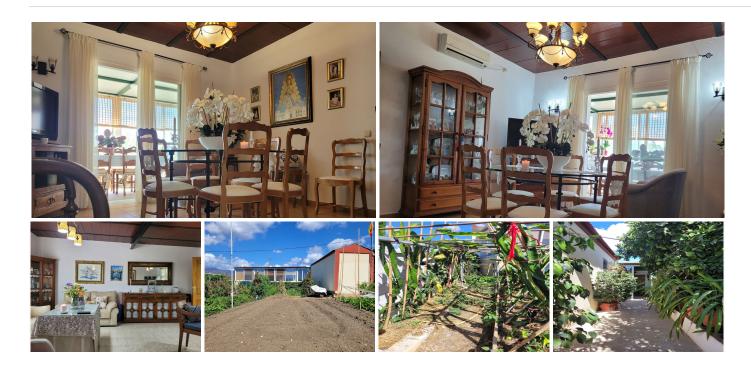

Villa of 1000 square meters, consists of two houses: the main house has four bedrooms and two bathrooms, private pool and garden, two porches, one closed with kitchen, barbecue area, appliances and living room. The other open porch.

The other house is attached and consists of a bedroom and a bathroom, two living rooms. About 80 square meters.

Fruit trees, water and electricity. This house was formerly a large garage.

Parking area for three cars. Container and chicken coop. The orchard is about 200 square meters.

The two houses have an ibi (one as a home and the other as a garage) so the small house has a porch of about 52 square meters.

It is located in the highlands of Velerin about 10 minutes from Estepona by car.