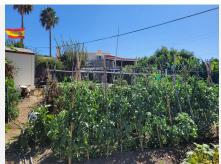

Villa of 1000 square meters, consists of two houses: the main house has four bedrooms and two bathrooms, private pool and garden, two porches, one closed with kitchen, barbecue area, appliances and living room. The other open porch.

The other house is attached and consists of a bedroom and a bathroom, two living rooms. About 80 square meters.

Fruit trees, water and electricity. This house was formerly a large garage.

Parking area for three cars. Container and chicken coop. The orchard is about 200 square meters.

The two houses have an ibi (one as a home and the other as a garage) so the small house has a porch of about 52 square meters.

It is located in the highlands of Velerin about 10 minutes from Estepona by car.