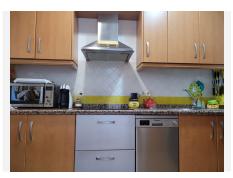

Villa of 1000 square meters, consists of two houses: the main house has four bedrooms and two bathrooms, private pool and garden, two porches, one closed with kitchen, barbecue area, appliances and living room. The other open porch.

## **BROMLEY ESTATES**

Marbella

Setting: Country, Close To Schools.

Orientation: South West.

Condition : Good. Pool : Private.

Climate Control : Air Conditioning. Views : Mountain, Country, Panoramic.

Features: Covered Terrace, Fitted Wardrobes, Near Transport, Private Terrace, Storage Room, Utility

Room, Barbeque.

Furniture : Part Furnished. Kitchen : Fully Fitted. Garden : Private.

Security: Gated Complex.

Parking: Private.

Utilities: Electricity, Drinkable Water.

Category: Holiday Homes.

+34 952 939 460 · info@bromleyestatesmarbella.com Urbanizacion El Rosario, CN340, Km 188, Marbella, Malaga 29603