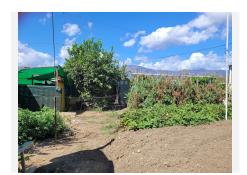

The other house is attached and consists of a bedroom and a bathroom, two living rooms. About 80 square meters.

Fruit trees, water and electricity. This house was formerly a large garage.

Parking area for three cars. Container and chicken coop. The orchard is about 200 square meters.

The two houses have an ibi (one as a home and the other as a garage) so the small house has a porch of about 52 square meters.

It is located in the highlands of Velerin about 10 minutes from Estepona by car.