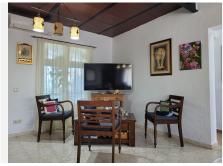

Villa of 1000 square meters, consists of two houses: the main house has four bedrooms and two bathrooms, private pool and garden, two porches, one closed with kitchen, barbecue area, appliances and living room. The other open porch.

The other house is attached and consists of a bedroom and a bathroom, two living rooms. About 80 square meters.

Fruit trees, water and electricity. This house was formerly a large garage.

Parking area for three cars. Container and chicken coop. The orchard is about 200 square meters.