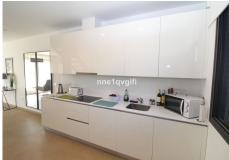

The property is build on 3 levels with floor-to-ceiling windows to allow natural light to flood in all rooms. On the entrance level you find an open plan lounge/dining area with a fully equipped modern kitchen and adjacent a laundry area with furthermore a guest toilet and an ample sized pretty terrace.