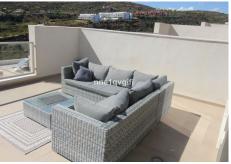

## BROMLEY ESTATES Marbella

and gives access to the roof terrace offering fantastic views and plenty of space. From the roof top terrace you have open views to the Mediterranean sea, mountains, Sotogrande and Gibraltar.

The house is beautifully furnished and has dark wooden floors in all bedrooms and also includes alarm system, air conditioning hot/cold, fibre optic internet, automatic blinds, an underground parking space and storeroom.