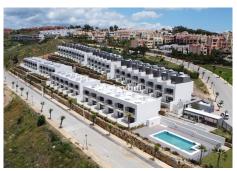

Majestic Heights is a contemporary fully gated development in Bahia Las Rocas Manilva close to Sotogrande and 20 minutes from Estepona. A boutique development with modern townhouses, southwest facing orientation and panoramic views. Tropical communal garden and swimming pool right at the edge of the development, making it the perfect place to relax and appreciate spectacular uninterrupted sea views.

Majestic Heights has been cleverly designed to fit into the beautiful natural surroundings, with modern finishing to provide stylish homes, ideal for families or just as an investment opportunity.

+34 952 939 460 · info@bromleyestatesmarbella.com Urbanizacion El Rosario, CN340, Km 188, Marbella, Malaga 29603