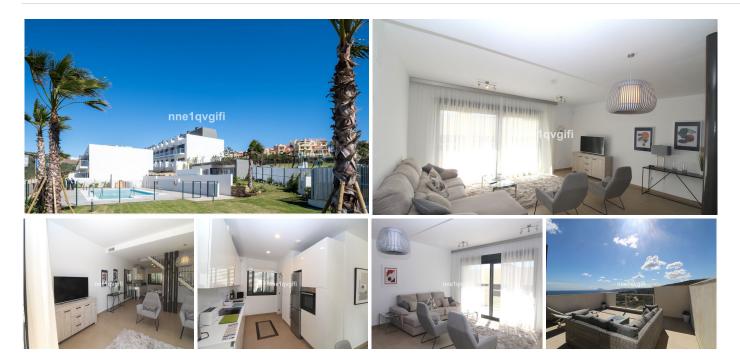

## REF# BEMR4141897 €420,000

| BEDS | BATHS | BUILT  | TERRACE |
|------|-------|--------|---------|
| 4    | 2     | 169 m² | 69 m²   |

Townhouse with 4 bedrooms close to Sotogrande

Fabulous 4 bedroom townhouse in Majestic Heights. This contemporary brand new townhouse has a well designed open plan layout with unbeatable views from the roof terrace.

The property is build on 3 levels with floor-to-ceiling windows to allow natural light to flood in all rooms. On the entrance level you find an open plan lounge/dining area with a fully equipped modern kitchen and adjacent a laundry area with furthermore a guest toilet and an ample sized pretty terrace.

On the first floor the master bedroom with an ensuite bathroom, dressing area and private terrace with spectacular views. The two guest bedrooms are spacious and bright with fitted wardrobes and share a bathroom.

On the top floor you have an other bedroom, this room could also be used as a gym, home office, playroom

+34 952 939 460 · info@bromleyestatesmarbella.com Urbanizacion El Rosario, CN340, Km 188, Marbella, Malaga 29603

The house is beautifully furnished and has dark wooden floors in all bedrooms and also includes alarm system, air conditioning hot/cold, fibre optic internet, automatic blinds, an underground parking space and storeroom.