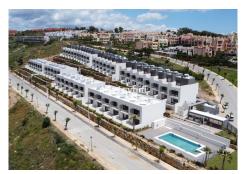

Majestic Heights is a contemporary fully gated development in Bahia Las Rocas Manilva close to Sotogrande and 20 minutes from Estepona. A boutique development with modern townhouses, southwest facing orientation and panoramic views. Tropical communal garden and swimming pool right at the edge of the development, making it the perfect place to relax and appreciate spectacular uninterrupted sea views.

Majestic Heights has been cleverly designed to fit into the beautiful natural surroundings, with modern finishing to provide stylish homes, ideal for families or just as an investment opportunity.

+34 952 939 460 · info@bromleyestatesmarbella.com Urbanizacion El Rosario, CN340, Km 188, Marbella, Malaga 29603