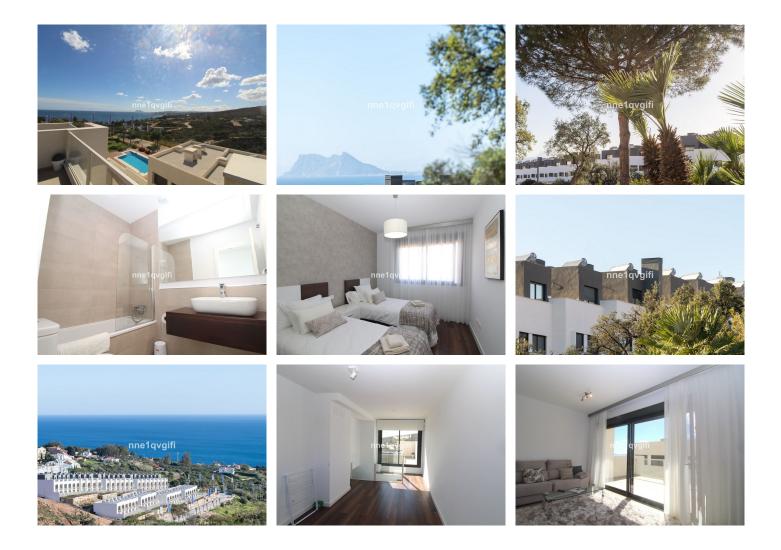

On the first floor the master bedroom with an ensuite bathroom, dressing area and private terrace with spectacular views. The two guest bedrooms are spacious and bright with fitted wardrobes and share a bathroom.

On the top floor you have an other bedroom, this room could also be used as a gym, home office, playroom

+34 952 939 460 · info@bromleyestatesmarbella.com Urbanizacion El Rosario, CN340, Km 188, Marbella, Malaga 29603

## BROMLEY ESTATES Marbella

and gives access to the roof terrace offering fantastic views and plenty of space. From the roof top terrace you have open views to the Mediterranean sea, mountains, Sotogrande and Gibraltar.

Majestic Heights is a contemporary fully gated development in Bahia Las Rocas Manilva close to Sotogrande and 20 minutes from Estepona. A boutique development with modern townhouses, southwest facing orientation and panoramic views. Tropical communal garden and swimming pool right at the edge of the development, making it the perfect place to relax and appreciate spectacular uninterrupted sea views.