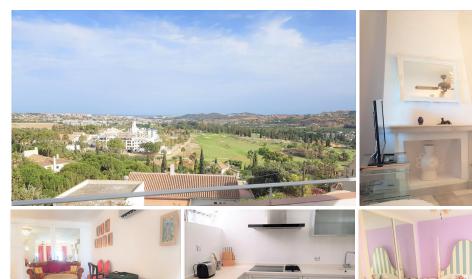

#### BEAUTIFUL TOWNHOUSE IN GREAT LOCATION IN MIJAS GOLF WITH STUNNING VIEWS

This beautiful townhouse is built in 3 levels:

On the 1st floor we find the spacious and bright living/dining room and the kitchen.

On the 2nd floor, the 2 spacious bedrooms and 1 bathroom, plus the 2 terraces (one of them closed with aluminum sliding doors)

On the 3rd floor, 1 large bedroom, 1 bathroom and 2 terraces, with stunning views to the golf course and mountains.

Air conditioning.

Community pool and gardens.

2 private garages included.

Mijas Costa is the stretch of coastline that lies in between the boundaries of Fuengirola and Marbella. Most of this stretch of land has been urbanised and includes the resorts of FL Faro. Fl Chaparral, La Cala de +34 952 939 460 info@bromleyestatesmarbella.com Urbanizacion El Rosario, CN340, Km 188, Marbella, Malaga 29603