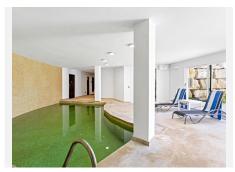

All bedrooms are ensuite and the master bedroom is over 100m2. All rooms have been done with luxury in mind and to include the vistas.

The property has panoramic views along the coast from Fuengirola to Gibraltar and across to Africa on a clear day. There are two outdoor swimming pools are beautifully furnished with sun loungers and outdoor furniture, plus an indoor pool with an 'endless pool' current maker that provides you with lap swimming all year round. There is a mini spa (steam room and sauna) jacuzzis, gymnasium and a large games room. There is also a boomerang shaped, incredibly large roof terrace that accentuates the view of the coastline even more.