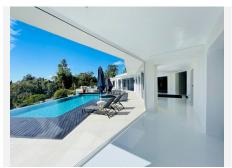

All bedrooms are ensuite and the master bedroom is over 100m2. All rooms have been done with luxury in mind and to include the vistas.

The property has panoramic views along the coast from Fuengirola to Gibraltar and across to Africa on a clear day. There are two outdoor swimming pools are beautifully furnished with sun loungers and outdoor furniture, plus an indoor pool with an 'endless pool' current maker that provides you with lap swimming all year round. There is a mini spa (steam room and sauna) jacuzzis, gymnasium and a large games room. There is also a boomerang shaped, incredibly large roof terrace that accentuates the view of the coastline even more.