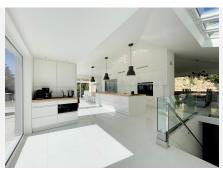

# BROMLEY ESTATES Marbella

This property has multiple indoor lounges and outdoor seating areas. There is a BBQ area, large formal and informal dining and a huge kitchen for entertaining and catering.

The plot is 2637m2 and the build is approx. 1000m2.