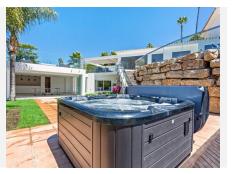

All bedrooms are ensuite and the master bedroom is over 100m2. All rooms have been done with luxury in mind and to include the vistas.

The property has panoramic views along the coast from Fuengirola to Gibraltar and across to Africa on a clear day. There are two outdoor swimming pools are beautifully furnished with sun loungers and outdoor furniture, plus an indoor pool with an 'endless pool' current maker that provides you with lap swimming all year round. There is a mini spa (steam room and sauna) jacuzzis, gymnasium and a large games room. There is also a boomerang shaped, incredibly large roof terrace that accentuates the view of the coastline even more.