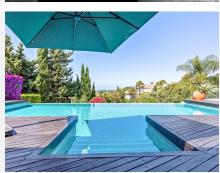

All bedrooms are ensuite and the master bedroom is over 100m2. All rooms have been done with luxury in mind and to include the vistas.

The property has panoramic views along the coast from Fuengirola to Gibraltar and across to Africa on a clear day. There are two outdoor swimming pools are beautifully furnished with sun loungers and outdoor furniture, plus an indoor pool with an 'endless pool' current maker that provides you with lap swimming all year round. There is a mini spa (steam room and sauna) jacuzzis, gymnasium and a large games room. There is also a boomerang shaped, incredibly large roof terrace that accentuates the view of the coastline even more.