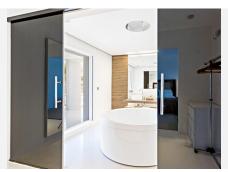

All bedrooms are ensuite and the master bedroom is over 100m2. All rooms have been done with luxury in mind and to include the vistas.

The property has panoramic views along the coast from Fuengirola to Gibraltar and across to Africa on a clear day. There are two outdoor swimming pools are beautifully furnished with sun loungers and outdoor furniture, plus an indoor pool with an 'endless pool' current maker that provides you with lap swimming all year round. There is a mini spa (steam room and sauna) jacuzzis, gymnasium and a large games room. There is also a boomerang shaped, incredibly large roof terrace that accentuates the view of the coastline even more.