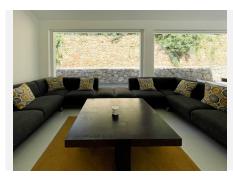

# BROMLEY ESTATES Marbella

This property has multiple indoor lounges and outdoor seating areas. There is a BBQ area, large formal and informal dining and a huge kitchen for entertaining and catering.

The plot is 2637m2 and the build is approx. 1000m2.