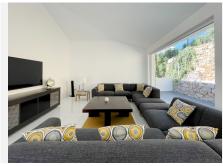

# BROMLEY ESTATES Marbella

This property has multiple indoor lounges and outdoor seating areas. There is a BBQ area, large formal and informal dining and a huge kitchen for entertaining and catering.

The plot is 2637m2 and the build is approx. 1000m2.