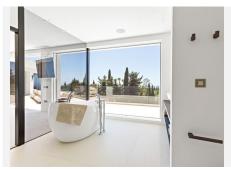

All bedrooms are ensuite and the master bedroom is over 100m2. All rooms have been done with luxury in mind and to include the vistas.

The property has panoramic views along the coast from Fuengirola to Gibraltar and across to Africa on a clear day. There are two outdoor swimming pools are beautifully furnished with sun loungers and outdoor furniture, plus an indoor pool with an 'endless pool' current maker that provides you with lap swimming all year round. There is a mini spa (steam room and sauna) jacuzzis, gymnasium and a large games room. There is also a boomerang shaped, incredibly large roof terrace that accentuates the view of the coastline even more.