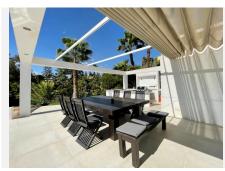

# BROMLEY ESTATES Marbella

This property has multiple indoor lounges and outdoor seating areas. There is a BBQ area, large formal and informal dining and a huge kitchen for entertaining and catering.

The plot is 2637m2 and the build is approx. 1000m2.