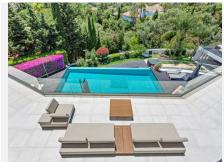

All bedrooms are ensuite and the master bedroom is over 100m2. All rooms have been done with luxury in mind and to include the vistas.

The property has panoramic views along the coast from Fuengirola to Gibraltar and across to Africa on a clear day. There are two outdoor swimming pools are beautifully furnished with sun loungers and outdoor furniture, plus an indoor pool with an 'endless pool' current maker that provides you with lap swimming all year round. There is a mini spa (steam room and sauna) jacuzzis, gymnasium and a large games room. There is also a boomerang shaped, incredibly large roof terrace that accentuates the view of the coastline even more.