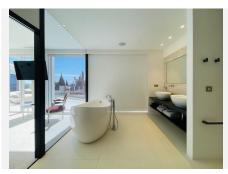

All bedrooms are ensuite and the master bedroom is over 100m2. All rooms have been done with luxury in mind and to include the vistas.

The property has panoramic views along the coast from Fuengirola to Gibraltar and across to Africa on a clear day. There are two outdoor swimming pools are beautifully furnished with sun loungers and outdoor furniture, plus an indoor pool with an 'endless pool' current maker that provides you with lap swimming all year round. There is a mini spa (steam room and sauna) jacuzzis, gymnasium and a large games room. There is also a boomerang shaped, incredibly large roof terrace that accentuates the view of the coastline even more.