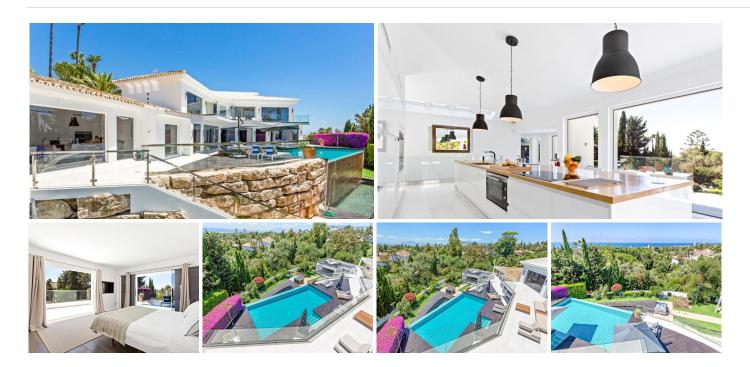

#### HOUSE 7 BEDROOMS 7 BATHROOMS IN LAS CHAPAS

Las Chapas

REF# BEMR4145284 €3,749,000

| BEDS | BATHS | BUILT               | PLOT                | TERRACE |
|------|-------|---------------------|---------------------|---------|
| 7    | 7     | 1000 m <sup>2</sup> | 2700 m <sup>2</sup> | 1637 m² |

#### MOTIVATED SELLER

This exceptional, modern 5-bedroom villa with a separate two bedroom guest accommodation, is located in one of the best urbanisations in the Marbella, Las Chapas. The property is not only impressive in size but also built luxuriously to offer a truly unique property in this area.

All bedrooms are ensuite and the master bedroom is over 100m2. All rooms have been done with luxury in mind and to include the vistas.

The property has panoramic views along the coast from Fuengirola to Gibraltar and across to Africa on a clear day. There are two outdoor swimming pools are beautifully furnished with sun loungers and outdoor furniture, plus an indoor pool with an 'endless pool' current maker that provides you with lap swimming all year round. There is a mini spa (steam room and sauna) jacuzzis, gymnasium and a large games room. There is also a boomerang shaped, incredibly large roof terrace that accentuates the view of the coastline even more.

# BROMLEY ESTATES Marbella

This property has multiple indoor lounges and outdoor seating areas. There is a BBQ area, large formal and informal dining and a huge kitchen for entertaining and catering.

The plot is 2637m2 and the build is approx. 1000m2.