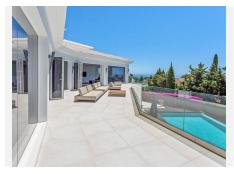

All bedrooms are ensuite and the master bedroom is over 100m2. All rooms have been done with luxury in mind and to include the vistas.

The property has panoramic views along the coast from Fuengirola to Gibraltar and across to Africa on a clear day. There are two outdoor swimming pools are beautifully furnished with sun loungers and outdoor furniture, plus an indoor pool with an 'endless pool' current maker that provides you with lap swimming all year round. There is a mini spa (steam room and sauna) jacuzzis, gymnasium and a large games room. There is also a boomerang shaped, incredibly large roof terrace that accentuates the view of the coastline even more.