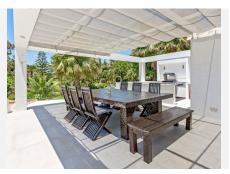

# BROMLEY ESTATES Marbella

This property has multiple indoor lounges and outdoor seating areas. There is a BBQ area, large formal and informal dining and a huge kitchen for entertaining and catering.

The plot is 2637m2 and the build is approx. 1000m2.