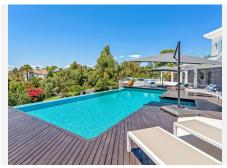

All bedrooms are ensuite and the master bedroom is over 100m2. All rooms have been done with luxury in mind and to include the vistas.

The property has panoramic views along the coast from Fuengirola to Gibraltar and across to Africa on a clear day. There are two outdoor swimming pools are beautifully furnished with sun loungers and outdoor furniture, plus an indoor pool with an 'endless pool' current maker that provides you with lap swimming all year round. There is a mini spa (steam room and sauna) jacuzzis, gymnasium and a large games room. There is also a boomerang shaped, incredibly large roof terrace that accentuates the view of the coastline even more.