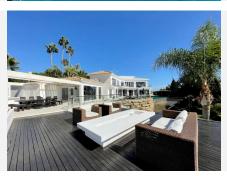

# BROMLEY ESTATES Marbella

This property has multiple indoor lounges and outdoor seating areas. There is a BBQ area, large formal and informal dining and a huge kitchen for entertaining and catering.

The plot is 2637m2 and the build is approx. 1000m2.