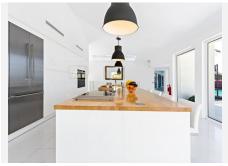

# BROMLEY ESTATES Marbella

This property has multiple indoor lounges and outdoor seating areas. There is a BBQ area, large formal and informal dining and a huge kitchen for entertaining and catering.

The plot is 2637m2 and the build is approx. 1000m2.