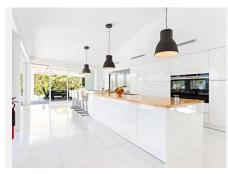

# BROMLEY ESTATES Marbella

This property has multiple indoor lounges and outdoor seating areas. There is a BBQ area, large formal and informal dining and a huge kitchen for entertaining and catering.

The plot is 2637m2 and the build is approx. 1000m2.