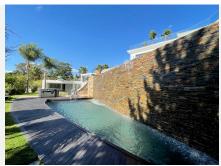

All bedrooms are ensuite and the master bedroom is over 100m2. All rooms have been done with luxury in mind and to include the vistas.

The property has panoramic views along the coast from Fuengirola to Gibraltar and across to Africa on a clear day. There are two outdoor swimming pools are beautifully furnished with sun loungers and outdoor furniture, plus an indoor pool with an 'endless pool' current maker that provides you with lap swimming all year round. There is a mini spa (steam room and sauna) jacuzzis, gymnasium and a large games room. There is also a boomerang shaped, incredibly large roof terrace that accentuates the view of the coastline even more.