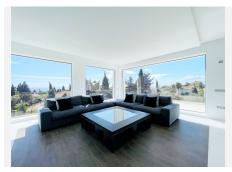

All bedrooms are ensuite and the master bedroom is over 100m2. All rooms have been done with luxury in mind and to include the vistas.

The property has panoramic views along the coast from Fuengirola to Gibraltar and across to Africa on a clear day. There are two outdoor swimming pools are beautifully furnished with sun loungers and outdoor furniture, plus an indoor pool with an 'endless pool' current maker that provides you with lap swimming all year round. There is a mini spa (steam room and sauna) jacuzzis, gymnasium and a large games room. There is also a boomerang shaped, incredibly large roof terrace that accentuates the view of the coastline even more.