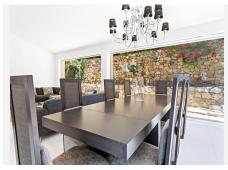

# BROMLEY ESTATES Marbella

This property has multiple indoor lounges and outdoor seating areas. There is a BBQ area, large formal and informal dining and a huge kitchen for entertaining and catering.

The plot is 2637m2 and the build is approx. 1000m2.