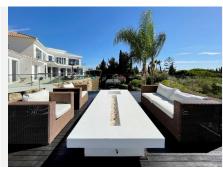

# BROMLEY ESTATES Marbella

This property has multiple indoor lounges and outdoor seating areas. There is a BBQ area, large formal and informal dining and a huge kitchen for entertaining and catering.

The plot is 2637m2 and the build is approx. 1000m2.