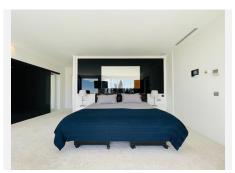

All bedrooms are ensuite and the master bedroom is over 100m2. All rooms have been done with luxury in mind and to include the vistas.

The property has panoramic views along the coast from Fuengirola to Gibraltar and across to Africa on a clear day. There are two outdoor swimming pools are beautifully furnished with sun loungers and outdoor furniture, plus an indoor pool with an 'endless pool' current maker that provides you with lap swimming all year round. There is a mini spa (steam room and sauna) jacuzzis, gymnasium and a large games room. There is also a boomerang shaped, incredibly large roof terrace that accentuates the view of the coastline even more.