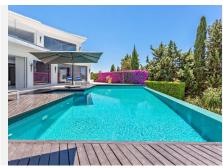

All bedrooms are ensuite and the master bedroom is over 100m2. All rooms have been done with luxury in mind and to include the vistas.

The property has panoramic views along the coast from Fuengirola to Gibraltar and across to Africa on a clear day. There are two outdoor swimming pools are beautifully furnished with sun loungers and outdoor furniture, plus an indoor pool with an 'endless pool' current maker that provides you with lap swimming all year round. There is a mini spa (steam room and sauna) jacuzzis, gymnasium and a large games room. There is also a boomerang shaped, incredibly large roof terrace that accentuates the view of the coastline even more.