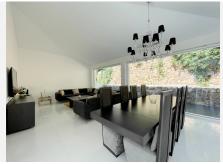

# BROMLEY ESTATES Marbella

This property has multiple indoor lounges and outdoor seating areas. There is a BBQ area, large formal and informal dining and a huge kitchen for entertaining and catering.

The plot is 2637m2 and the build is approx. 1000m2.