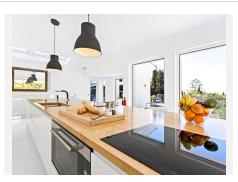

# BROMLEY ESTATES Marbella

This property has multiple indoor lounges and outdoor seating areas. There is a BBQ area, large formal and informal dining and a huge kitchen for entertaining and catering.

The plot is 2637m2 and the build is approx. 1000m2.