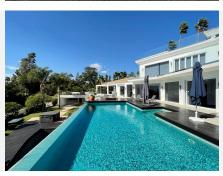

All bedrooms are ensuite and the master bedroom is over 100m2. All rooms have been done with luxury in mind and to include the vistas.

The property has panoramic views along the coast from Fuengirola to Gibraltar and across to Africa on a clear day. There are two outdoor swimming pools are beautifully furnished with sun loungers and outdoor furniture, plus an indoor pool with an 'endless pool' current maker that provides you with lap swimming all year round. There is a mini spa (steam room and sauna) jacuzzis, gymnasium and a large games room. There is also a boomerang shaped, incredibly large roof terrace that accentuates the view of the coastline even more.