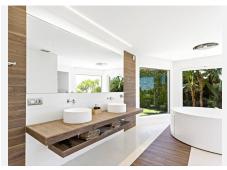

All bedrooms are ensuite and the master bedroom is over 100m2. All rooms have been done with luxury in mind and to include the vistas.

The property has panoramic views along the coast from Fuengirola to Gibraltar and across to Africa on a clear day. There are two outdoor swimming pools are beautifully furnished with sun loungers and outdoor furniture, plus an indoor pool with an 'endless pool' current maker that provides you with lap swimming all year round. There is a mini spa (steam room and sauna) jacuzzis, gymnasium and a large games room. There is also a boomerang shaped, incredibly large roof terrace that accentuates the view of the coastline even more.