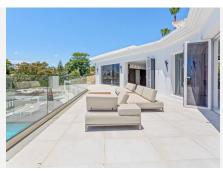

# BROMLEY ESTATES Marbella

This property has multiple indoor lounges and outdoor seating areas. There is a BBQ area, large formal and informal dining and a huge kitchen for entertaining and catering.

The plot is 2637m2 and the build is approx. 1000m2.