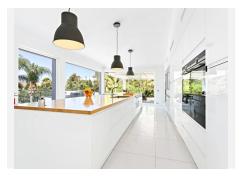

# BROMLEY ESTATES Marbella

This property has multiple indoor lounges and outdoor seating areas. There is a BBQ area, large formal and informal dining and a huge kitchen for entertaining and catering.

The plot is 2637m2 and the build is approx. 1000m2.