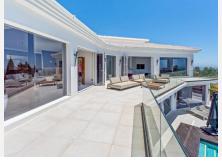

All bedrooms are ensuite and the master bedroom is over 100m2. All rooms have been done with luxury in mind and to include the vistas.

The property has panoramic views along the coast from Fuengirola to Gibraltar and across to Africa on a clear day. There are two outdoor swimming pools are beautifully furnished with sun loungers and outdoor furniture, plus an indoor pool with an 'endless pool' current maker that provides you with lap swimming all year round. There is a mini spa (steam room and sauna) jacuzzis, gymnasium and a large games room. There is also a boomerang shaped, incredibly large roof terrace that accentuates the view of the coastline even more.