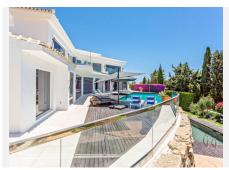

All bedrooms are ensuite and the master bedroom is over 100m2. All rooms have been done with luxury in mind and to include the vistas.

The property has panoramic views along the coast from Fuengirola to Gibraltar and across to Africa on a clear day. There are two outdoor swimming pools are beautifully furnished with sun loungers and outdoor furniture, plus an indoor pool with an 'endless pool' current maker that provides you with lap swimming all year round. There is a mini spa (steam room and sauna) jacuzzis, gymnasium and a large games room. There is also a boomerang shaped, incredibly large roof terrace that accentuates the view of the coastline even more.