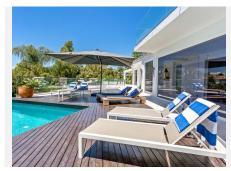

All bedrooms are ensuite and the master bedroom is over 100m2. All rooms have been done with luxury in mind and to include the vistas.

The property has panoramic views along the coast from Fuengirola to Gibraltar and across to Africa on a clear day. There are two outdoor swimming pools are beautifully furnished with sun loungers and outdoor furniture, plus an indoor pool with an 'endless pool' current maker that provides you with lap swimming all year round. There is a mini spa (steam room and sauna) jacuzzis, gymnasium and a large games room. There is also a boomerang shaped, incredibly large roof terrace that accentuates the view of the coastline even more.