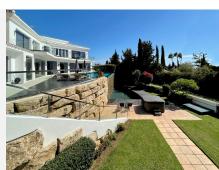

All bedrooms are ensuite and the master bedroom is over 100m2. All rooms have been done with luxury in mind and to include the vistas.

The property has panoramic views along the coast from Fuengirola to Gibraltar and across to Africa on a clear day. There are two outdoor swimming pools are beautifully furnished with sun loungers and outdoor furniture, plus an indoor pool with an 'endless pool' current maker that provides you with lap swimming all year round. There is a mini spa (steam room and sauna) jacuzzis, gymnasium and a large games room. There is also a boomerang shaped, incredibly large roof terrace that accentuates the view of the coastline even more.

# BROMLEY ESTATES Marbella

This property has multiple indoor lounges and outdoor seating areas. There is a BBQ area, large formal and informal dining and a huge kitchen for entertaining and catering.

The plot is 2637m2 and the build is approx. 1000m2.