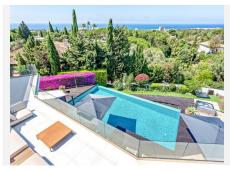

All bedrooms are ensuite and the master bedroom is over 100m2. All rooms have been done with luxury in mind and to include the vistas.

The property has panoramic views along the coast from Fuengirola to Gibraltar and across to Africa on a clear day. There are two outdoor swimming pools are beautifully furnished with sun loungers and outdoor furniture, plus an indoor pool with an 'endless pool' current maker that provides you with lap swimming all year round. There is a mini spa (steam room and sauna) jacuzzis, gymnasium and a large games room. There is also a boomerang shaped, incredibly large roof terrace that accentuates the view of the coastline even more.