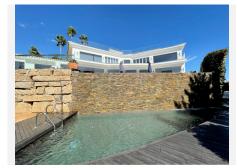

All bedrooms are ensuite and the master bedroom is over 100m2. All rooms have been done with luxury in mind and to include the vistas.

The property has panoramic views along the coast from Fuengirola to Gibraltar and across to Africa on a clear day. There are two outdoor swimming pools are beautifully furnished with sun loungers and outdoor furniture, plus an indoor pool with an 'endless pool' current maker that provides you with lap swimming all year round. There is a mini spa (steam room and sauna) jacuzzis, gymnasium and a large games room. There is also a boomerang shaped, incredibly large roof terrace that accentuates the view of the coastline even more.

# BROMLEY ESTATES Marbella

This property has multiple indoor lounges and outdoor seating areas. There is a BBQ area, large formal and informal dining and a huge kitchen for entertaining and catering.

The plot is 2637m2 and the build is approx. 1000m2.