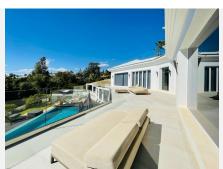

All bedrooms are ensuite and the master bedroom is over 100m2. All rooms have been done with luxury in mind and to include the vistas.

The property has panoramic views along the coast from Fuengirola to Gibraltar and across to Africa on a clear day. There are two outdoor swimming pools are beautifully furnished with sun loungers and outdoor furniture, plus an indoor pool with an 'endless pool' current maker that provides you with lap swimming all year round. There is a mini spa (steam room and sauna) jacuzzis, gymnasium and a large games room. There is also a boomerang shaped, incredibly large roof terrace that accentuates the view of the coastline even more.