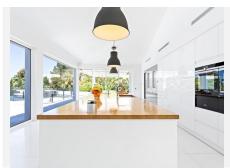

# BROMLEY ESTATES Marbella

This property has multiple indoor lounges and outdoor seating areas. There is a BBQ area, large formal and informal dining and a huge kitchen for entertaining and catering.

The plot is 2637m2 and the build is approx. 1000m2.