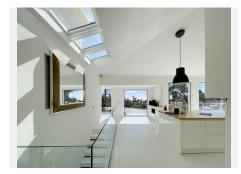

# BROMLEY ESTATES Marbella

This property has multiple indoor lounges and outdoor seating areas. There is a BBQ area, large formal and informal dining and a huge kitchen for entertaining and catering.

The plot is 2637m2 and the build is approx. 1000m2.