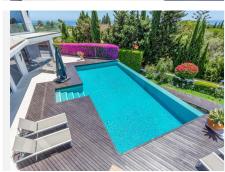

All bedrooms are ensuite and the master bedroom is over 100m2. All rooms have been done with luxury in mind and to include the vistas.

The property has panoramic views along the coast from Fuengirola to Gibraltar and across to Africa on a clear day. There are two outdoor swimming pools are beautifully furnished with sun loungers and outdoor furniture, plus an indoor pool with an 'endless pool' current maker that provides you with lap swimming all year round. There is a mini spa (steam room and sauna) jacuzzis, gymnasium and a large games room. There is also a boomerang shaped, incredibly large roof terrace that accentuates the view of the coastline even more.