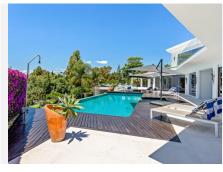

All bedrooms are ensuite and the master bedroom is over 100m2. All rooms have been done with luxury in mind and to include the vistas.

The property has panoramic views along the coast from Fuengirola to Gibraltar and across to Africa on a clear day. There are two outdoor swimming pools are beautifully furnished with sun loungers and outdoor furniture, plus an indoor pool with an 'endless pool' current maker that provides you with lap swimming all year round. There is a mini spa (steam room and sauna) jacuzzis, gymnasium and a large games room. There is also a boomerang shaped, incredibly large roof terrace that accentuates the view of the coastline even more.