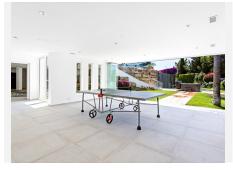

All bedrooms are ensuite and the master bedroom is over 100m2. All rooms have been done with luxury in mind and to include the vistas.

The property has panoramic views along the coast from Fuengirola to Gibraltar and across to Africa on a clear day. There are two outdoor swimming pools are beautifully furnished with sun loungers and outdoor furniture, plus an indoor pool with an 'endless pool' current maker that provides you with lap swimming all year round. There is a mini spa (steam room and sauna) jacuzzis, gymnasium and a large games room. There is also a boomerang shaped, incredibly large roof terrace that accentuates the view of the coastline even more.

# BROMLEY ESTATES Marbella

This property has multiple indoor lounges and outdoor seating areas. There is a BBQ area, large formal and informal dining and a huge kitchen for entertaining and catering.

The plot is 2637m2 and the build is approx. 1000m2.