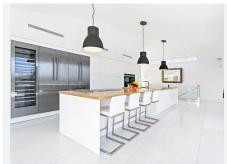

# BROMLEY ESTATES Marbella

This property has multiple indoor lounges and outdoor seating areas. There is a BBQ area, large formal and informal dining and a huge kitchen for entertaining and catering.

The plot is 2637m2 and the build is approx. 1000m2.