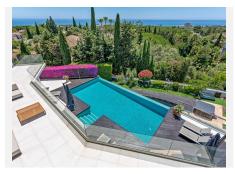

All bedrooms are ensuite and the master bedroom is over 100m2. All rooms have been done with luxury in mind and to include the vistas.

The property has panoramic views along the coast from Fuengirola to Gibraltar and across to Africa on a clear day. There are two outdoor swimming pools are beautifully furnished with sun loungers and outdoor furniture, plus an indoor pool with an 'endless pool' current maker that provides you with lap swimming all year round. There is a mini spa (steam room and sauna) jacuzzis, gymnasium and a large games room. There is also a boomerang shaped, incredibly large roof terrace that accentuates the view of the coastline even more.