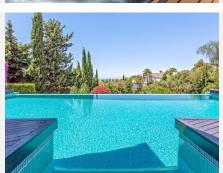

All bedrooms are ensuite and the master bedroom is over 100m2. All rooms have been done with luxury in mind and to include the vistas.

The property has panoramic views along the coast from Fuengirola to Gibraltar and across to Africa on a clear day. There are two outdoor swimming pools are beautifully furnished with sun loungers and outdoor furniture, plus an indoor pool with an 'endless pool' current maker that provides you with lap swimming all year round. There is a mini spa (steam room and sauna) jacuzzis, gymnasium and a large games room. There is also a boomerang shaped, incredibly large roof terrace that accentuates the view of the coastline even more.