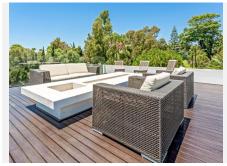

# BROMLEY ESTATES Marbella

This property has multiple indoor lounges and outdoor seating areas. There is a BBQ area, large formal and informal dining and a huge kitchen for entertaining and catering.

The plot is 2637m2 and the build is approx. 1000m2.