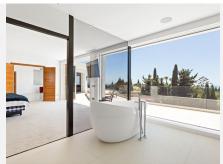

All bedrooms are ensuite and the master bedroom is over 100m2. All rooms have been done with luxury in mind and to include the vistas.

The property has panoramic views along the coast from Fuengirola to Gibraltar and across to Africa on a clear day. There are two outdoor swimming pools are beautifully furnished with sun loungers and outdoor furniture, plus an indoor pool with an 'endless pool' current maker that provides you with lap swimming all year round. There is a mini spa (steam room and sauna) jacuzzis, gymnasium and a large games room. There is also a boomerang shaped, incredibly large roof terrace that accentuates the view of the coastline even more.