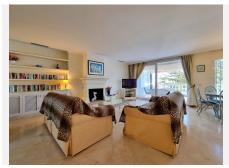

# PENTHOUSE DUPLEX 2 BEDROOMS 2.5 BATHROOMS IN ELVIRIA

Elviria

REF# BEMR4148308 €875,000

| BEDS | BATHS | BUILT  | TERRACE |
|------|-------|--------|---------|
| 2    | 2.5   | 161 m² | 116 m²  |

Renovation project beach-side Elviria – This wonderful penthouse in the exclusive complex of "White Pearl Beach" in Elviria, with lovely views, is located at only a stone's throw from the best beaches East of Marbella. Due to its position one can enjoy great sea views from the upper floor and lovely view to the long-established pretty community. The entrance level comprises a fully fitted kitchen, with laundry room, master bedroom en-suite, one guests bedroom, toilette, large lounge area with access to the main terrace. The upper level comprises a third bedroom en-suite with a large roof terrace. In need of an update, reachable by lift, includes marble floors, open fireplace, underground parking, and storage room. The outstanding complex of Spanish style and a lot of character is gated, has 24h security and concierge service and mature tropical gardens with two pools, one of them all-year heated. This is a great opportunity for those who are ready to do the work to bring this property to another level, it has great potential, size, and location!