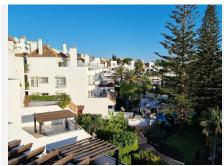

# PENTHOUSE DUPLEX 2 BEDROOMS 2.5 BATHROOMS IN ELVIRIA

Elviria

REF# BEMR4148308 €875,000

| BEDS | BATHS | BUILT  | TERRACE |
|------|-------|--------|---------|
| 2    | 2.5   | 161 m² | 116 m²  |

Renovation project beach-side Elviria – This wonderful penthouse in the exclusive complex of "White Pearl Beach" in Elviria, with lovely views, is located at only a stone's throw from the best beaches East of Marbella. Due to its position one can enjoy great sea views from the upper floor and lovely view to the long-established pretty community. The entrance level comprises a fully fitted kitchen, with laundry room, master bedroom en-suite, one guests bedroom, toilette, large lounge area with access to the main terrace. The upper level comprises a third bedroom en-suite with a large roof terrace. In need of an update, reachable by lift, includes marble floors, open fireplace, underground parking, and storage room. The outstanding complex of Spanish style and a lot of character is gated, has 24h security and concierge service and mature tropical gardens with two pools, one of them all-year heated. This is a great opportunity for those who are ready to do the work to bring this property to another level, it has great potential, size, and location!