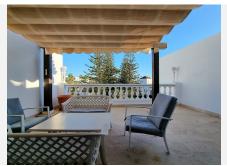

# PENTHOUSE DUPLEX 2 BEDROOMS 2.5 BATHROOMS IN ELVIRIA

Elviria

REF# BEMR4148308 €875,000

| BEDS | BATHS | BUILT  | TERRACE |
|------|-------|--------|---------|
| 2    | 2.5   | 161 m² | 116 m²  |

Renovation project beach-side Elviria – This wonderful penthouse in the exclusive complex of "White Pearl Beach" in Elviria, with lovely views, is located at only a stone's throw from the best beaches East of Marbella. Due to its position one can enjoy great sea views from the upper floor and lovely view to the long-established pretty community. The entrance level comprises a fully fitted kitchen, with laundry room, master bedroom en-suite, one guests bedroom, toilette, large lounge area with access to the main terrace. The upper level comprises a third bedroom en-suite with a large roof terrace. In need of an update, reachable by lift, includes marble floors, open fireplace, underground parking, and storage room. The outstanding complex of Spanish style and a lot of character is gated, has 24h security and concierge service and mature tropical gardens with two pools, one of them all-year heated. This is a great opportunity for those who are ready to do the work to bring this property to another level, it has great potential, size, and location!