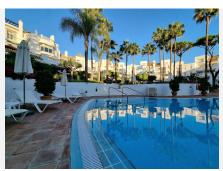

# PENTHOUSE DUPLEX 2 BEDROOMS 2.5 BATHROOMS IN ELVIRIA

Elviria

REF# BEMR4148308 €875,000

| BEDS | BATHS | BUILT  | TERRACE |
|------|-------|--------|---------|
| 2    | 2.5   | 161 m² | 116 m²  |

Renovation project beach-side Elviria – This wonderful penthouse in the exclusive complex of "White Pearl Beach" in Elviria, with lovely views, is located at only a stone's throw from the best beaches East of Marbella. Due to its position one can enjoy great sea views from the upper floor and lovely view to the long-established pretty community. The entrance level comprises a fully fitted kitchen, with laundry room, master bedroom en-suite, one guests bedroom, toilette, large lounge area with access to the main terrace. The upper level comprises a third bedroom en-suite with a large roof terrace. In need of an update, reachable by lift, includes marble floors, open fireplace, underground parking, and storage room. The outstanding complex of Spanish style and a lot of character is gated, has 24h security and concierge service and mature tropical gardens with two pools, one of them all-year heated. This is a great opportunity for those who are ready to do the work to bring this property to another level, it has great potential, size, and location!