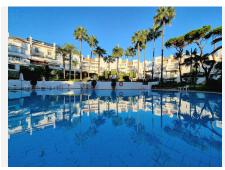

# PENTHOUSE DUPLEX 2 BEDROOMS 2.5 BATHROOMS IN ELVIRIA

Elviria

REF# BEMR4148308 €875,000

| BEDS | BATHS | BUILT  | TERRACE |
|------|-------|--------|---------|
| 2    | 2.5   | 161 m² | 116 m²  |

Renovation project beach-side Elviria – This wonderful penthouse in the exclusive complex of "White Pearl Beach" in Elviria, with lovely views, is located at only a stone's throw from the best beaches East of Marbella. Due to its position one can enjoy great sea views from the upper floor and lovely view to the long-established pretty community. The entrance level comprises a fully fitted kitchen, with laundry room, master bedroom en-suite, one guests bedroom, toilette, large lounge area with access to the main terrace. The upper level comprises a third bedroom en-suite with a large roof terrace. In need of an update, reachable by lift, includes marble floors, open fireplace, underground parking, and storage room. The outstanding complex of Spanish style and a lot of character is gated, has 24h security and concierge service and mature tropical gardens with two pools, one of them all-year heated. This is a great opportunity for those who are ready to do the work to bring this property to another level, it has great potential, size, and location!