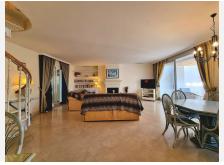

# PENTHOUSE DUPLEX 2 BEDROOMS 2.5 BATHROOMS IN ELVIRIA

Elviria

REF# BEMR4148308 €875,000

| BEDS | BATHS | BUILT  | TERRACE |
|------|-------|--------|---------|
| 2    | 2.5   | 161 m² | 116 m²  |

Renovation project beach-side Elviria – This wonderful penthouse in the exclusive complex of "White Pearl Beach" in Elviria, with lovely views, is located at only a stone's throw from the best beaches East of Marbella. Due to its position one can enjoy great sea views from the upper floor and lovely view to the long-established pretty community. The entrance level comprises a fully fitted kitchen, with laundry room, master bedroom en-suite, one guests bedroom, toilette, large lounge area with access to the main terrace. The upper level comprises a third bedroom en-suite with a large roof terrace. In need of an update, reachable by lift, includes marble floors, open fireplace, underground parking, and storage room. The outstanding complex of Spanish style and a lot of character is gated, has 24h security and concierge service and mature tropical gardens with two pools, one of them all-year heated. This is a great opportunity for those who are ready to do the work to bring this property to another level, it has great potential, size, and location!