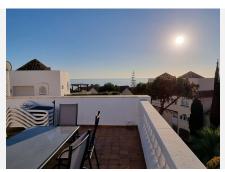

# PENTHOUSE DUPLEX 2 BEDROOMS 2.5 BATHROOMS IN ELVIRIA

Elviria

REF# BEMR4148308 €875,000

| BEDS | BATHS | BUILT  | TERRACE |
|------|-------|--------|---------|
| 2    | 2.5   | 161 m² | 116 m²  |

Renovation project beach-side Elviria – This wonderful penthouse in the exclusive complex of "White Pearl Beach" in Elviria, with lovely views, is located at only a stone's throw from the best beaches East of Marbella. Due to its position one can enjoy great sea views from the upper floor and lovely view to the long-established pretty community. The entrance level comprises a fully fitted kitchen, with laundry room, master bedroom en-suite, one guests bedroom, toilette, large lounge area with access to the main terrace. The upper level comprises a third bedroom en-suite with a large roof terrace. In need of an update, reachable by lift, includes marble floors, open fireplace, underground parking, and storage room. The outstanding complex of Spanish style and a lot of character is gated, has 24h security and concierge service and mature tropical gardens with two pools, one of them all-year heated. This is a great opportunity for those who are ready to do the work to bring this property to another level, it has great potential, size, and location!