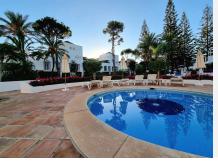

# PENTHOUSE DUPLEX 2 BEDROOMS 2.5 BATHROOMS IN ELVIRIA

Elviria

REF# BEMR4148308 €875,000

| BEDS | BATHS | BUILT  | TERRACE |
|------|-------|--------|---------|
| 2    | 2.5   | 161 m² | 116 m²  |

Renovation project beach-side Elviria – This wonderful penthouse in the exclusive complex of "White Pearl Beach" in Elviria, with lovely views, is located at only a stone's throw from the best beaches East of Marbella. Due to its position one can enjoy great sea views from the upper floor and lovely view to the long-established pretty community. The entrance level comprises a fully fitted kitchen, with laundry room, master bedroom en-suite, one guests bedroom, toilette, large lounge area with access to the main terrace. The upper level comprises a third bedroom en-suite with a large roof terrace. In need of an update, reachable by lift, includes marble floors, open fireplace, underground parking, and storage room. The outstanding complex of Spanish style and a lot of character is gated, has 24h security and concierge service and mature tropical gardens with two pools, one of them all-year heated. This is a great opportunity for those who are ready to do the work to bring this property to another level, it has great potential, size, and location!