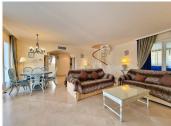

# PENTHOUSE DUPLEX 2 BEDROOMS 2.5 BATHROOMS IN ELVIRIA

Elviria

REF# BEMR4148308 €875,000

| BEDS | BATHS | BUILT  | TERRACE |
|------|-------|--------|---------|
| 2    | 2.5   | 161 m² | 116 m²  |

Renovation project beach-side Elviria – This wonderful penthouse in the exclusive complex of "White Pearl Beach" in Elviria, with lovely views, is located at only a stone's throw from the best beaches East of Marbella. Due to its position one can enjoy great sea views from the upper floor and lovely view to the long-established pretty community. The entrance level comprises a fully fitted kitchen, with laundry room, master bedroom en-suite, one guests bedroom, toilette, large lounge area with access to the main terrace. The upper level comprises a third bedroom en-suite with a large roof terrace. In need of an update, reachable by lift, includes marble floors, open fireplace, underground parking, and storage room. The outstanding complex of Spanish style and a lot of character is gated, has 24h security and concierge service and mature tropical gardens with two pools, one of them all-year heated. This is a great opportunity for those who are ready to do the work to bring this property to another level, it has great potential, size, and location!