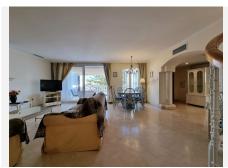

# PENTHOUSE DUPLEX 2 BEDROOMS 2.5 BATHROOMS IN ELVIRIA

Elviria

REF# BEMR4148308 €875,000

| BEDS | BATHS | BUILT  | TERRACE |
|------|-------|--------|---------|
| 2    | 2.5   | 161 m² | 116 m²  |

Renovation project beach-side Elviria – This wonderful penthouse in the exclusive complex of "White Pearl Beach" in Elviria, with lovely views, is located at only a stone's throw from the best beaches East of Marbella. Due to its position one can enjoy great sea views from the upper floor and lovely view to the long-established pretty community. The entrance level comprises a fully fitted kitchen, with laundry room, master bedroom en-suite, one guests bedroom, toilette, large lounge area with access to the main terrace. The upper level comprises a third bedroom en-suite with a large roof terrace. In need of an update, reachable by lift, includes marble floors, open fireplace, underground parking, and storage room. The outstanding complex of Spanish style and a lot of character is gated, has 24h security and concierge service and mature tropical gardens with two pools, one of them all-year heated. This is a great opportunity for those who are ready to do the work to bring this property to another level, it has great potential, size, and location!