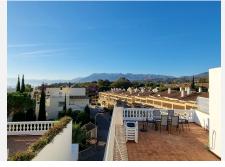

# PENTHOUSE DUPLEX 2 BEDROOMS 2.5 BATHROOMS IN ELVIRIA

Elviria

REF# BEMR4148308 €875,000

| BEDS | BATHS | BUILT  | TERRACE |
|------|-------|--------|---------|
| 2    | 2.5   | 161 m² | 116 m²  |

Renovation project beach-side Elviria – This wonderful penthouse in the exclusive complex of "White Pearl Beach" in Elviria, with lovely views, is located at only a stone's throw from the best beaches East of Marbella. Due to its position one can enjoy great sea views from the upper floor and lovely view to the long-established pretty community. The entrance level comprises a fully fitted kitchen, with laundry room, master bedroom en-suite, one guests bedroom, toilette, large lounge area with access to the main terrace. The upper level comprises a third bedroom en-suite with a large roof terrace. In need of an update, reachable by lift, includes marble floors, open fireplace, underground parking, and storage room. The outstanding complex of Spanish style and a lot of character is gated, has 24h security and concierge service and mature tropical gardens with two pools, one of them all-year heated. This is a great opportunity for those who are ready to do the work to bring this property to another level, it has great potential, size, and location!