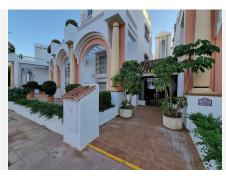

# PENTHOUSE DUPLEX 2 BEDROOMS 2.5 BATHROOMS IN ELVIRIA

Elviria

REF# BEMR4148308 €875,000

| BEDS | BATHS | BUILT  | TERRACE |
|------|-------|--------|---------|
| 2    | 2.5   | 161 m² | 116 m²  |

Renovation project beach-side Elviria – This wonderful penthouse in the exclusive complex of "White Pearl Beach" in Elviria, with lovely views, is located at only a stone's throw from the best beaches East of Marbella. Due to its position one can enjoy great sea views from the upper floor and lovely view to the long-established pretty community. The entrance level comprises a fully fitted kitchen, with laundry room, master bedroom en-suite, one guests bedroom, toilette, large lounge area with access to the main terrace. The upper level comprises a third bedroom en-suite with a large roof terrace. In need of an update, reachable by lift, includes marble floors, open fireplace, underground parking, and storage room. The outstanding complex of Spanish style and a lot of character is gated, has 24h security and concierge service and mature tropical gardens with two pools, one of them all-year heated. This is a great opportunity for those who are ready to do the work to bring this property to another level, it has great potential, size, and location!