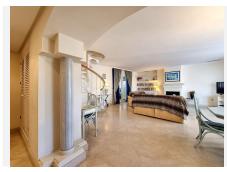

# PENTHOUSE DUPLEX 2 BEDROOMS 2.5 BATHROOMS IN ELVIRIA

Elviria

REF# BEMR4148308 €875,000

| BEDS | BATHS | BUILT  | TERRACE |
|------|-------|--------|---------|
| 2    | 2.5   | 161 m² | 116 m²  |

Renovation project beach-side Elviria – This wonderful penthouse in the exclusive complex of "White Pearl Beach" in Elviria, with lovely views, is located at only a stone's throw from the best beaches East of Marbella. Due to its position one can enjoy great sea views from the upper floor and lovely view to the long-established pretty community. The entrance level comprises a fully fitted kitchen, with laundry room, master bedroom en-suite, one guests bedroom, toilette, large lounge area with access to the main terrace. The upper level comprises a third bedroom en-suite with a large roof terrace. In need of an update, reachable by lift, includes marble floors, open fireplace, underground parking, and storage room. The outstanding complex of Spanish style and a lot of character is gated, has 24h security and concierge service and mature tropical gardens with two pools, one of them all-year heated. This is a great opportunity for those who are ready to do the work to bring this property to another level, it has great potential, size, and location!