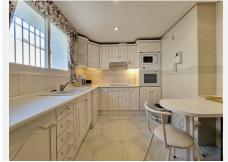

# PENTHOUSE DUPLEX 2 BEDROOMS 2.5 BATHROOMS IN ELVIRIA

Elviria

REF# BEMR4148308 €875,000

| BEDS | BATHS | BUILT  | TERRACE |
|------|-------|--------|---------|
| 2    | 2.5   | 161 m² | 116 m²  |

Renovation project beach-side Elviria – This wonderful penthouse in the exclusive complex of "White Pearl Beach" in Elviria, with lovely views, is located at only a stone's throw from the best beaches East of Marbella. Due to its position one can enjoy great sea views from the upper floor and lovely view to the long-established pretty community. The entrance level comprises a fully fitted kitchen, with laundry room, master bedroom en-suite, one guests bedroom, toilette, large lounge area with access to the main terrace. The upper level comprises a third bedroom en-suite with a large roof terrace. In need of an update, reachable by lift, includes marble floors, open fireplace, underground parking, and storage room. The outstanding complex of Spanish style and a lot of character is gated, has 24h security and concierge service and mature tropical gardens with two pools, one of them all-year heated. This is a great opportunity for those who are ready to do the work to bring this property to another level, it has great potential, size, and location!