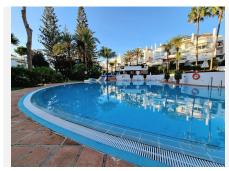

# PENTHOUSE DUPLEX 2 BEDROOMS 2.5 BATHROOMS IN ELVIRIA

Elviria

REF# BEMR4148308 €875,000

| BEDS | BATHS | BUILT  | TERRACE |
|------|-------|--------|---------|
| 2    | 2.5   | 161 m² | 116 m²  |

Renovation project beach-side Elviria – This wonderful penthouse in the exclusive complex of "White Pearl Beach" in Elviria, with lovely views, is located at only a stone's throw from the best beaches East of Marbella. Due to its position one can enjoy great sea views from the upper floor and lovely view to the long-established pretty community. The entrance level comprises a fully fitted kitchen, with laundry room, master bedroom en-suite, one guests bedroom, toilette, large lounge area with access to the main terrace. The upper level comprises a third bedroom en-suite with a large roof terrace. In need of an update, reachable by lift, includes marble floors, open fireplace, underground parking, and storage room. The outstanding complex of Spanish style and a lot of character is gated, has 24h security and concierge service and mature tropical gardens with two pools, one of them all-year heated. This is a great opportunity for those who are ready to do the work to bring this property to another level, it has great potential, size, and location!