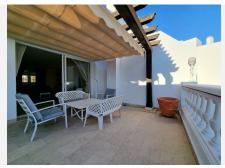

# PENTHOUSE DUPLEX 2 BEDROOMS 2.5 BATHROOMS IN ELVIRIA

Elviria

REF# BEMR4148308 €875,000

| BEDS | BATHS | BUILT  | TERRACE |
|------|-------|--------|---------|
| 2    | 2.5   | 161 m² | 116 m²  |

Renovation project beach-side Elviria – This wonderful penthouse in the exclusive complex of "White Pearl Beach" in Elviria, with lovely views, is located at only a stone's throw from the best beaches East of Marbella. Due to its position one can enjoy great sea views from the upper floor and lovely view to the long-established pretty community. The entrance level comprises a fully fitted kitchen, with laundry room, master bedroom en-suite, one guests bedroom, toilette, large lounge area with access to the main terrace. The upper level comprises a third bedroom en-suite with a large roof terrace. In need of an update, reachable by lift, includes marble floors, open fireplace, underground parking, and storage room. The outstanding complex of Spanish style and a lot of character is gated, has 24h security and concierge service and mature tropical gardens with two pools, one of them all-year heated. This is a great opportunity for those who are ready to do the work to bring this property to another level, it has great potential, size, and location!