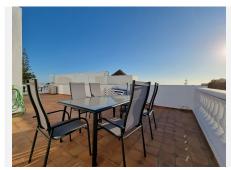

# PENTHOUSE DUPLEX 2 BEDROOMS 2.5 BATHROOMS IN ELVIRIA

Elviria

REF# BEMR4148308 €875,000

| BEDS | BATHS | BUILT  | TERRACE |
|------|-------|--------|---------|
| 2    | 2.5   | 161 m² | 116 m²  |

Renovation project beach-side Elviria – This wonderful penthouse in the exclusive complex of "White Pearl Beach" in Elviria, with lovely views, is located at only a stone's throw from the best beaches East of Marbella. Due to its position one can enjoy great sea views from the upper floor and lovely view to the long-established pretty community. The entrance level comprises a fully fitted kitchen, with laundry room, master bedroom en-suite, one guests bedroom, toilette, large lounge area with access to the main terrace. The upper level comprises a third bedroom en-suite with a large roof terrace. In need of an update, reachable by lift, includes marble floors, open fireplace, underground parking, and storage room. The outstanding complex of Spanish style and a lot of character is gated, has 24h security and concierge service and mature tropical gardens with two pools, one of them all-year heated. This is a great opportunity for those who are ready to do the work to bring this property to another level, it has great potential, size, and location!