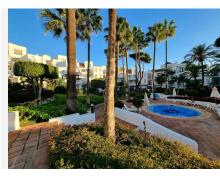

# PENTHOUSE DUPLEX 2 BEDROOMS 2.5 BATHROOMS IN ELVIRIA

Elviria

REF# BEMR4148308 €875,000

| BEDS | BATHS | BUILT  | TERRACE |
|------|-------|--------|---------|
| 2    | 2.5   | 161 m² | 116 m²  |

Renovation project beach-side Elviria – This wonderful penthouse in the exclusive complex of "White Pearl Beach" in Elviria, with lovely views, is located at only a stone's throw from the best beaches East of Marbella. Due to its position one can enjoy great sea views from the upper floor and lovely view to the long-established pretty community. The entrance level comprises a fully fitted kitchen, with laundry room, master bedroom en-suite, one guests bedroom, toilette, large lounge area with access to the main terrace. The upper level comprises a third bedroom en-suite with a large roof terrace. In need of an update, reachable by lift, includes marble floors, open fireplace, underground parking, and storage room. The outstanding complex of Spanish style and a lot of character is gated, has 24h security and concierge service and mature tropical gardens with two pools, one of them all-year heated. This is a great opportunity for those who are ready to do the work to bring this property to another level, it has great potential, size, and location!