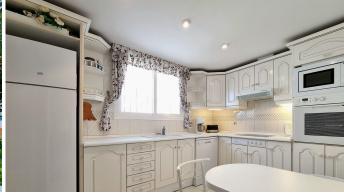

# PENTHOUSE DUPLEX 2 BEDROOMS 2.5 BATHROOMS IN ELVIRIA

Elviria

REF# BEMR4148308 €875,000

| BEDS | BATHS | BUILT  | TERRACE |
|------|-------|--------|---------|
| 2    | 2.5   | 161 m² | 116 m²  |

Renovation project beach-side Elviria – This wonderful penthouse in the exclusive complex of "White Pearl Beach" in Elviria, with lovely views, is located at only a stone's throw from the best beaches East of Marbella. Due to its position one can enjoy great sea views from the upper floor and lovely view to the long-established pretty community. The entrance level comprises a fully fitted kitchen, with laundry room, master bedroom en-suite, one guests bedroom, toilette, large lounge area with access to the main terrace. The upper level comprises a third bedroom en-suite with a large roof terrace. In need of an update, reachable by lift, includes marble floors, open fireplace, underground parking, and storage room. The outstanding complex of Spanish style and a lot of character is gated, has 24h security and concierge service and mature tropical gardens with two pools, one of them all-year heated. This is a great opportunity for those who are ready to do the work to bring this property to another level, it has great potential, size, and location!