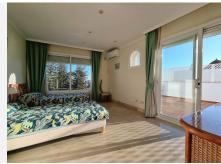

# PENTHOUSE DUPLEX 2 BEDROOMS 2.5 BATHROOMS IN ELVIRIA

Elviria

REF# BEMR4148308 €875,000

| BEDS | BATHS | BUILT  | TERRACE |
|------|-------|--------|---------|
| 2    | 2.5   | 161 m² | 116 m²  |

Renovation project beach-side Elviria – This wonderful penthouse in the exclusive complex of "White Pearl Beach" in Elviria, with lovely views, is located at only a stone's throw from the best beaches East of Marbella. Due to its position one can enjoy great sea views from the upper floor and lovely view to the long-established pretty community. The entrance level comprises a fully fitted kitchen, with laundry room, master bedroom en-suite, one guests bedroom, toilette, large lounge area with access to the main terrace. The upper level comprises a third bedroom en-suite with a large roof terrace. In need of an update, reachable by lift, includes marble floors, open fireplace, underground parking, and storage room. The outstanding complex of Spanish style and a lot of character is gated, has 24h security and concierge service and mature tropical gardens with two pools, one of them all-year heated. This is a great opportunity for those who are ready to do the work to bring this property to another level, it has great potential, size, and location!