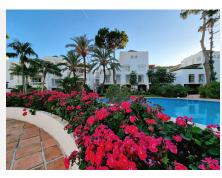

# PENTHOUSE DUPLEX 2 BEDROOMS 2.5 BATHROOMS IN ELVIRIA

Elviria

REF# BEMR4148308 €875,000

| BEDS | BATHS | BUILT  | TERRACE |
|------|-------|--------|---------|
| 2    | 2.5   | 161 m² | 116 m²  |

Renovation project beach-side Elviria – This wonderful penthouse in the exclusive complex of "White Pearl Beach" in Elviria, with lovely views, is located at only a stone's throw from the best beaches East of Marbella. Due to its position one can enjoy great sea views from the upper floor and lovely view to the long-established pretty community. The entrance level comprises a fully fitted kitchen, with laundry room, master bedroom en-suite, one guests bedroom, toilette, large lounge area with access to the main terrace. The upper level comprises a third bedroom en-suite with a large roof terrace. In need of an update, reachable by lift, includes marble floors, open fireplace, underground parking, and storage room. The outstanding complex of Spanish style and a lot of character is gated, has 24h security and concierge service and mature tropical gardens with two pools, one of them all-year heated. This is a great opportunity for those who are ready to do the work to bring this property to another level, it has great potential, size, and location!