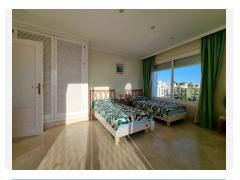

# PENTHOUSE DUPLEX 2 BEDROOMS 2.5 BATHROOMS IN ELVIRIA

Elviria

REF# BEMR4148308 €875,000

| BEDS | BATHS | BUILT  | TERRACE |
|------|-------|--------|---------|
| 2    | 2.5   | 161 m² | 116 m²  |

Renovation project beach-side Elviria – This wonderful penthouse in the exclusive complex of "White Pearl Beach" in Elviria, with lovely views, is located at only a stone's throw from the best beaches East of Marbella. Due to its position one can enjoy great sea views from the upper floor and lovely view to the long-established pretty community. The entrance level comprises a fully fitted kitchen, with laundry room, master bedroom en-suite, one guests bedroom, toilette, large lounge area with access to the main terrace. The upper level comprises a third bedroom en-suite with a large roof terrace. In need of an update, reachable by lift, includes marble floors, open fireplace, underground parking, and storage room. The outstanding complex of Spanish style and a lot of character is gated, has 24h security and concierge service and mature tropical gardens with two pools, one of them all-year heated. This is a great opportunity for those who are ready to do the work to bring this property to another level, it has great potential, size, and location!