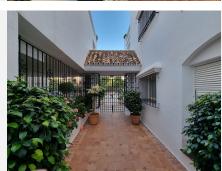

# PENTHOUSE DUPLEX 2 BEDROOMS 2.5 BATHROOMS IN ELVIRIA

Elviria

REF# BEMR4148308 €875,000

| BEDS | BATHS | BUILT  | TERRACE |
|------|-------|--------|---------|
| 2    | 2.5   | 161 m² | 116 m²  |

Renovation project beach-side Elviria – This wonderful penthouse in the exclusive complex of "White Pearl Beach" in Elviria, with lovely views, is located at only a stone's throw from the best beaches East of Marbella. Due to its position one can enjoy great sea views from the upper floor and lovely view to the long-established pretty community. The entrance level comprises a fully fitted kitchen, with laundry room, master bedroom en-suite, one guests bedroom, toilette, large lounge area with access to the main terrace. The upper level comprises a third bedroom en-suite with a large roof terrace. In need of an update, reachable by lift, includes marble floors, open fireplace, underground parking, and storage room. The outstanding complex of Spanish style and a lot of character is gated, has 24h security and concierge service and mature tropical gardens with two pools, one of them all-year heated. This is a great opportunity for those who are ready to do the work to bring this property to another level, it has great potential, size, and location!