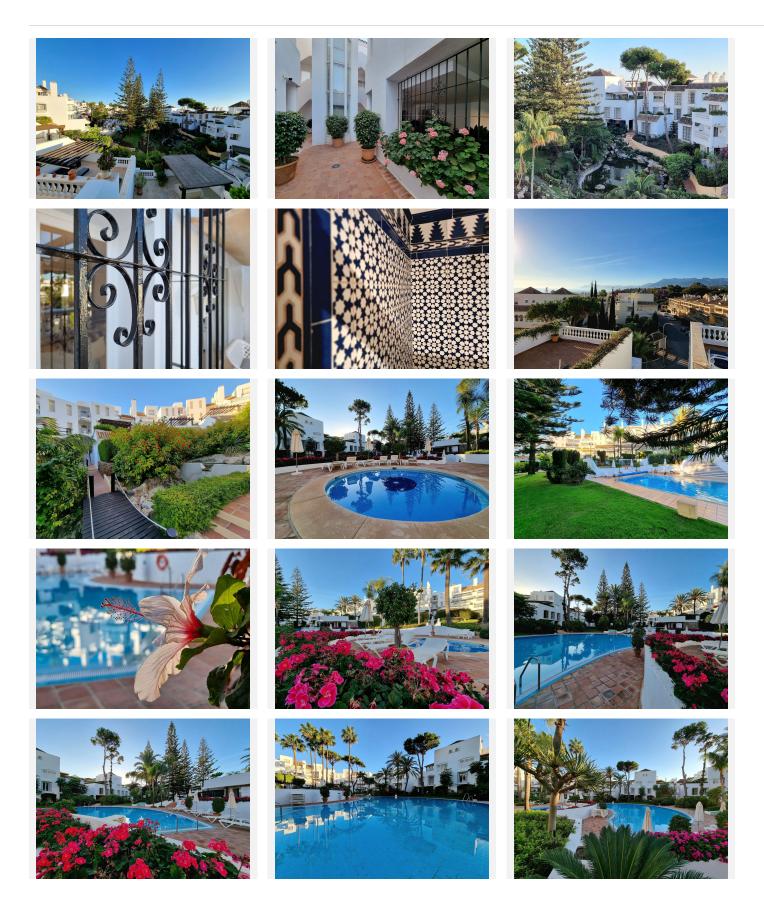

# PENTHOUSE DUPLEX 2 BEDROOMS 2.5 BATHROOMS IN ELVIRIA

Elviria

REF# BEMR4148308 €875,000

| BEDS | BATHS | BUILT  | TERRACE |
|------|-------|--------|---------|
| 2    | 2.5   | 161 m² | 116 m²  |

Renovation project beach-side Elviria – This wonderful penthouse in the exclusive complex of "White Pearl Beach" in Elviria, with lovely views, is located at only a stone's throw from the best beaches East of Marbella. Due to its position one can enjoy great sea views from the upper floor and lovely view to the long-established pretty community. The entrance level comprises a fully fitted kitchen, with laundry room, master bedroom en-suite, one guests bedroom, toilette, large lounge area with access to the main terrace. The upper level comprises a third bedroom en-suite with a large roof terrace. In need of an update, reachable by lift, includes marble floors, open fireplace, underground parking, and storage room. The outstanding complex of Spanish style and a lot of character is gated, has 24h security and concierge service and mature tropical gardens with two pools, one of them all-year heated. This is a great opportunity for those who are ready to do the work to bring this property to another level, it has great potential, size, and location!