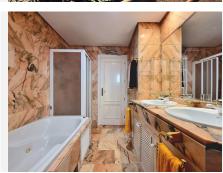

# PENTHOUSE DUPLEX 2 BEDROOMS 2.5 BATHROOMS IN ELVIRIA

Elviria

REF# BEMR4148308 €875,000

| BEDS | BATHS | BUILT  | TERRACE |
|------|-------|--------|---------|
| 2    | 2.5   | 161 m² | 116 m²  |

Renovation project beach-side Elviria – This wonderful penthouse in the exclusive complex of "White Pearl Beach" in Elviria, with lovely views, is located at only a stone's throw from the best beaches East of Marbella. Due to its position one can enjoy great sea views from the upper floor and lovely view to the long-established pretty community. The entrance level comprises a fully fitted kitchen, with laundry room, master bedroom en-suite, one guests bedroom, toilette, large lounge area with access to the main terrace. The upper level comprises a third bedroom en-suite with a large roof terrace. In need of an update, reachable by lift, includes marble floors, open fireplace, underground parking, and storage room. The outstanding complex of Spanish style and a lot of character is gated, has 24h security and concierge service and mature tropical gardens with two pools, one of them all-year heated. This is a great opportunity for those who are ready to do the work to bring this property to another level, it has great potential, size, and location!