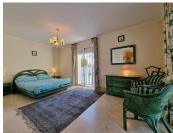

# PENTHOUSE DUPLEX 2 BEDROOMS 2.5 BATHROOMS IN ELVIRIA

Elviria

REF# BEMR4148308 €875,000

| BEDS | BATHS | BUILT  | TERRACE |
|------|-------|--------|---------|
| 2    | 2.5   | 161 m² | 116 m²  |

Renovation project beach-side Elviria – This wonderful penthouse in the exclusive complex of "White Pearl Beach" in Elviria, with lovely views, is located at only a stone's throw from the best beaches East of Marbella. Due to its position one can enjoy great sea views from the upper floor and lovely view to the long-established pretty community. The entrance level comprises a fully fitted kitchen, with laundry room, master bedroom en-suite, one guests bedroom, toilette, large lounge area with access to the main terrace. The upper level comprises a third bedroom en-suite with a large roof terrace. In need of an update, reachable by lift, includes marble floors, open fireplace, underground parking, and storage room. The outstanding complex of Spanish style and a lot of character is gated, has 24h security and concierge service and mature tropical gardens with two pools, one of them all-year heated. This is a great opportunity for those who are ready to do the work to bring this property to another level, it has great potential, size, and location!