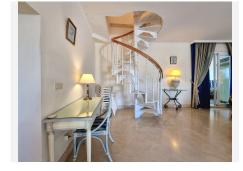

# PENTHOUSE DUPLEX 2 BEDROOMS 2.5 BATHROOMS IN ELVIRIA

Elviria

REF# BEMR4148308 €875,000

| BEDS | BATHS | BUILT  | TERRACE |
|------|-------|--------|---------|
| 2    | 2.5   | 161 m² | 116 m²  |

Renovation project beach-side Elviria – This wonderful penthouse in the exclusive complex of "White Pearl Beach" in Elviria, with lovely views, is located at only a stone's throw from the best beaches East of Marbella. Due to its position one can enjoy great sea views from the upper floor and lovely view to the long-established pretty community. The entrance level comprises a fully fitted kitchen, with laundry room, master bedroom en-suite, one guests bedroom, toilette, large lounge area with access to the main terrace. The upper level comprises a third bedroom en-suite with a large roof terrace. In need of an update, reachable by lift, includes marble floors, open fireplace, underground parking, and storage room. The outstanding complex of Spanish style and a lot of character is gated, has 24h security and concierge service and mature tropical gardens with two pools, one of them all-year heated. This is a great opportunity for those who are ready to do the work to bring this property to another level, it has great potential, size, and location!