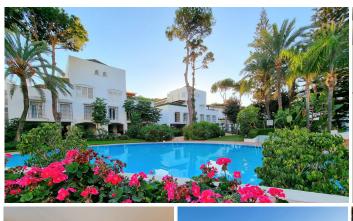

# PENTHOUSE DUPLEX 2 BEDROOMS 2.5 BATHROOMS IN ELVIRIA

Elviria

REF# BEMR4148308 €875,000

| BEDS | BATHS | BUILT  | TERRACE |
|------|-------|--------|---------|
| 2    | 2.5   | 161 m² | 116 m²  |

Renovation project beach-side Elviria – This wonderful penthouse in the exclusive complex of "White Pearl Beach" in Elviria, with lovely views, is located at only a stone's throw from the best beaches East of Marbella. Due to its position one can enjoy great sea views from the upper floor and lovely view to the long-established pretty community. The entrance level comprises a fully fitted kitchen, with laundry room, master bedroom en-suite, one guests bedroom, toilette, large lounge area with access to the main terrace. The upper level comprises a third bedroom en-suite with a large roof terrace. In need of an update, reachable by lift, includes marble floors, open fireplace, underground parking, and storage room. The outstanding complex of Spanish style and a lot of character is gated, has 24h security and concierge service and mature tropical gardens with two pools, one of them all-year heated. This is a great opportunity for those who are ready to do the work to bring this property to another level, it has great potential, size, and location!