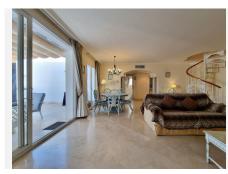

# PENTHOUSE DUPLEX 2 BEDROOMS 2.5 BATHROOMS IN ELVIRIA

Elviria

REF# BEMR4148308 €875,000

| BEDS | BATHS | BUILT  | TERRACE |
|------|-------|--------|---------|
| 2    | 2.5   | 161 m² | 116 m²  |

Renovation project beach-side Elviria – This wonderful penthouse in the exclusive complex of "White Pearl Beach" in Elviria, with lovely views, is located at only a stone's throw from the best beaches East of Marbella. Due to its position one can enjoy great sea views from the upper floor and lovely view to the long-established pretty community. The entrance level comprises a fully fitted kitchen, with laundry room, master bedroom en-suite, one guests bedroom, toilette, large lounge area with access to the main terrace. The upper level comprises a third bedroom en-suite with a large roof terrace. In need of an update, reachable by lift, includes marble floors, open fireplace, underground parking, and storage room. The outstanding complex of Spanish style and a lot of character is gated, has 24h security and concierge service and mature tropical gardens with two pools, one of them all-year heated. This is a great opportunity for those who are ready to do the work to bring this property to another level, it has great potential, size, and location!