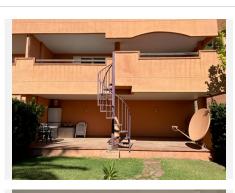

Entrance at ground floor level but elevated above a well-kept garden. The block does not have an elevator and access to the property has stairs. Below the main terrace there is another terrace at garden level which is accessed by a spiral staircase. Both could include glass curtains.

The property has the exclusive use and enjoyment of a 68 m2 garden.

Very private. Needs modernization. Great potential. The garden door opens directly onto the pool. Very quiet area of ??the urbanization.