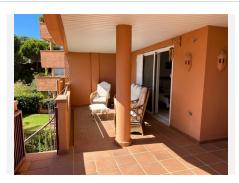

Entrance at ground floor level but elevated above a well-kept garden. The block does not have an elevator and access to the property has stairs. Below the main terrace there is another terrace at garden level which is accessed by a spiral staircase. Both could include glass curtains.

The property has the exclusive use and enjoyment of a 68 m2 garden.

Very private. Needs modernization. Great potential. The garden door opens directly onto the pool. Very quiet area of ??the urbanization.