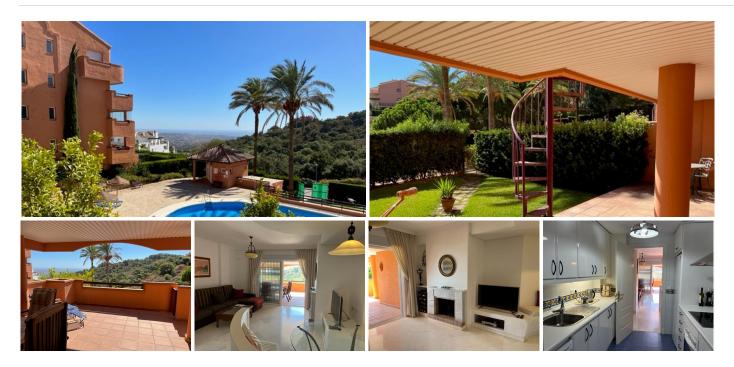

## REF# BEMR4151215 €285,000

| BEDS | BATHS | BUILT  | PLOT  | TERRACE |
|------|-------|--------|-------|---------|
| 2    | 2     | 131 m² | 68 m² | 35 m²   |

Very spacious apartment in El Vicario with 2 bedrooms and 2 bathrooms. Spectacular views of the oak forest and views of the sea and La Cala.

Entrance at ground floor level but elevated above a well-kept garden. The block does not have an elevator and access to the property has stairs. Below the main terrace there is another terrace at garden level which is accessed by a spiral staircase. Both could include glass curtains.

The property has the exclusive use and enjoyment of a 68 m2 garden.

Very private. Needs modernization. Great potential. The garden door opens directly onto the pool. Very quiet area of ??the urbanization.