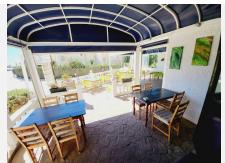

THE PREMISES BRIEFLY COMPRISE OF 3 COMMERCIAL UNITS, TWO OF WHICH FORM THE BAR AND RESTAURANT. THESE ARE DISTRIBUTED AS A COMMERCIAL KITCHEN, CUSTOMER TOILETS (DISABILITY, COMPLIANT), FULL BAR AREA. INTERIOR SEATING, COVERED TERRACE AND A 134 952 939 460 info@bromleyestatesmarbella.com Urbanizacion El Rosario, CN340, Km 188, Marbella, Malaga 29603

## **BROMLEY ESTATES**

Marbella

LARGE SUNNY EXTERIOR TERRACE. THE THIRD UNIT IS CURRENTLY USED AS A VERY LARGE STORAGE AREA, HOWEVER, THIS WAS UTILISED SOME YEARS BACK BY A PREVIOUS OWNER AS A MINI-MARKET AND REPRESENTS A SUBSTANTIAL AREA FOR BUSINESS EXPANSION EITHER THROUGH DIVERSIFICATION OR TO PROVIDE MORE COVERS FOR THE BAR/RESTAURANT.