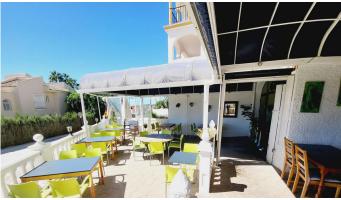

THE PREMISES BRIEFLY COMPRISE OF 3 COMMERCIAL UNITS, TWO OF WHICH FORM THE BAR AND RESTAURANT. THESE ARE DISTRIBUTED AS A COMMERCIAL KITCHEN, CUSTOMER TOILETS (DISABILITY, COMPLIANT), FULL BAR AREA. INTERIOR SEATING, COVERED TERRACE AND A 134 952 939 460 info@bromleyestatesmarbella.com Urbanizacion El Rosario, CN340, Km 188, Marbella, Malaga 29603

## **BROMLEY ESTATES**

Marbella

LARGE SUNNY EXTERIOR TERRACE. THE THIRD UNIT IS CURRENTLY USED AS A VERY LARGE STORAGE AREA, HOWEVER, THIS WAS UTILISED SOME YEARS BACK BY A PREVIOUS OWNER AS A MINI-MARKET AND REPRESENTS A SUBSTANTIAL AREA FOR BUSINESS EXPANSION EITHER THROUGH DIVERSIFICATION OR TO PROVIDE MORE COVERS FOR THE BAR/RESTAURANT.