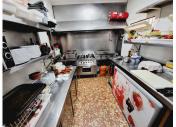

THE PREMISES BRIEFLY COMPRISE OF 3 COMMERCIAL UNITS, TWO OF WHICH FORM THE BAR AND RESTAURANT. THESE ARE DISTRIBUTED AS A COMMERCIAL KITCHEN, CUSTOMER TOILETS (DISABILITY, COMPLIANT), FULL BAR AREA. INTERIOR SEATING, COVERED TERRACE AND A 134 952 939 460 info@bromleyestatesmarbella.com Urbanizacion El Rosario, CN340, Km 188, Marbella, Malaga 29603