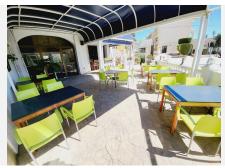

THE PREMISES BRIEFLY COMPRISE OF 3 COMMERCIAL UNITS, TWO OF WHICH FORM THE BAR AND RESTAURANT. THESE ARE DISTRIBUTED AS A COMMERCIAL KITCHEN, CUSTOMER TOILETS (DISABILITY, COMPLIANT), FULL BAR AREA. INTERIOR SEATING, COVERED TERRACE AND A 134 952 939 460 info@bromleyestatesmarbella.com Urbanizacion El Rosario, CN340, Km 188, Marbella, Malaga 29603

## **BROMLEY ESTATES**

Marbella

LARGE SUNNY EXTERIOR TERRACE. THE THIRD UNIT IS CURRENTLY USED AS A VERY LARGE STORAGE AREA, HOWEVER, THIS WAS UTILISED SOME YEARS BACK BY A PREVIOUS OWNER AS A MINI-MARKET AND REPRESENTS A SUBSTANTIAL AREA FOR BUSINESS EXPANSION EITHER THROUGH DIVERSIFICATION OR TO PROVIDE MORE COVERS FOR THE BAR/RESTAURANT.