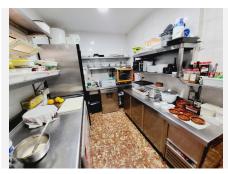

THE PREMISES BRIEFLY COMPRISE OF 3 COMMERCIAL UNITS, TWO OF WHICH FORM THE BAR AND RESTAURANT. THESE ARE DISTRIBUTED AS A COMMERCIAL KITCHEN, CUSTOMER TOILETS (DISABILITY, COMPLIANT), FULL BAR AREA. INTERIOR SEATING, COVERED TERRACE AND A 134 952 939 460 info@bromleyestatesmarbella.com Urbanizacion El Rosario, CN340, Km 188, Marbella, Malaga 29603