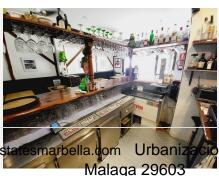

## COMMERCIAL BEDROOMS 2 BATHROOMS IN EL FARO

El Faro

REF# BEMR4152283 €335,000

| BEDS | BATHS | BUILT  | TERRACE |
|------|-------|--------|---------|
|      | 2     | 131 m² | 72 m²   |

FANTASTIC BUSINESS/INVESTMENT OPPORTUNITY! WE ARE PRIVILEDGED TO OFFER FOR SALE THE BAR AND RESTAURANT KNOWN AS THE FROG IN LAS FAROLAS. THE BUSINESS IS CURRENTLY OPERATIONAL AND PROFITABLE WITH IMMENSE OPPORTUNITIES TO EXPAND AND GROW THE BUSINESS FURTHER. WITHIN A 300m CATCHMENT AREA THERE ARE CURRENTLY IN EXCESS OF OVER 500 NEW HOMES ALREADY IN CONSTRUCTION WITH ADDITIONAL PROJECTS IN THE IMMEDIATE VICINITY TO FOLLOW SOON.

THE PREMISES BRIEFLY COMPRISE OF 3 COMMERCIAL UNITS, TWO OF WHICH FORM THE BAR AND RESTAURANT. THESE ARE DISTRIBUTED AS A COMMERCIAL KITCHEN, CUSTOMER TOILETS (DISABILITY, COMPLIANT), FULL BAR AREA. INTERIOR SEATING, COVERED TERRACE AND A 134 952 939 460 info@bromleyestatesmarbella.com Urbanizacion El Rosario, CN340, Km 188, Marbella, Malaga 29603