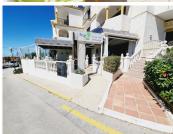

## COMMERCIAL BEDROOMS 2 BATHROOMS IN EL FARO

El Faro

REF# BEMR4152283 €335,000

| BEDS | BATHS | BUILT  | TERRACE |
|------|-------|--------|---------|
|      | 2     | 131 m² | 72 m²   |

FANTASTIC BUSINESS/INVESTMENT OPPORTUNITY! WE ARE PRIVILEDGED TO OFFER FOR SALE THE BAR AND RESTAURANT KNOWN AS THE FROG IN LAS FAROLAS. THE BUSINESS IS CURRENTLY OPERATIONAL AND PROFITABLE WITH IMMENSE OPPORTUNITIES TO EXPAND AND GROW THE BUSINESS FURTHER. WITHIN A 300m CATCHMENT AREA THERE ARE CURRENTLY IN EXCESS OF OVER 500 NEW HOMES ALREADY IN CONSTRUCTION WITH ADDITIONAL PROJECTS IN THE IMMEDIATE VICINITY TO FOLLOW SOON.

IT IS ALREADY IN AN EXCELLENT LOCATION IN A POPULAR RESIDENTIAL AREA WITH GOOD ACCESS AND COMMUNICATION LINKS AS IT IS SITUATED LESS THAN 200m FROM THE MAIN A7. THE BUSINESS ITSELF HAS LITTLE COMPETITION IN THE AREA AND IS AN ESSENTIAL ELEMENT OF THE LOCAL COMMUNITY YET STILL WITH THE ABILITY TO CAPITALISE FURTHER ON TURNOVER THROUGH INCREASED OPENING HOURS OR DIVERSIFYING THE BUSINESS OFFERING.PERHAPS WITH A MINI-MARKET OR SIMILAR.