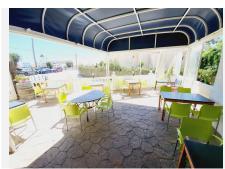

## COMMERCIAL BEDROOMS 2 BATHROOMS IN EL FARO

El Faro

REF# BEMR4152283 €335,000

| BEDS | BATHS | BUILT  | TERRACE |
|------|-------|--------|---------|
|      | 2     | 131 m² | 72 m²   |

FANTASTIC BUSINESS/INVESTMENT OPPORTUNITY! WE ARE PRIVILEDGED TO OFFER FOR SALE THE BAR AND RESTAURANT KNOWN AS THE FROG IN LAS FAROLAS. THE BUSINESS IS CURRENTLY OPERATIONAL AND PROFITABLE WITH IMMENSE OPPORTUNITIES TO EXPAND AND GROW THE BUSINESS FURTHER. WITHIN A 300m CATCHMENT AREA THERE ARE CURRENTLY IN EXCESS OF OVER 500 NEW HOMES ALREADY IN CONSTRUCTION WITH ADDITIONAL PROJECTS IN THE IMMEDIATE VICINITY TO FOLLOW SOON.

THE PREMISES BRIEFLY COMPRISE OF 3 COMMERCIAL UNITS, TWO OF WHICH FORM THE BAR AND RESTAURANT. THESE ARE DISTRIBUTED AS A COMMERCIAL KITCHEN, CUSTOMER TOILETS (DISABILITY, COMPLIANT), FULL BAR AREA. INTERIOR SEATING, COVERED TERRACE AND A 134 952 939 460 info@bromleyestatesmarbella.com Urbanizacion El Rosario, CN340, Km 188, Marbella, Malaga 29603