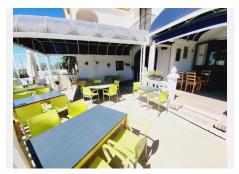

THE PREMISES BRIEFLY COMPRISE OF 3 COMMERCIAL UNITS, TWO OF WHICH FORM THE BAR AND RESTAURANT. THESE ARE DISTRIBUTED AS A COMMERCIAL KITCHEN, CUSTOMER TOILETS (DISABILITY, COMPLIANT), FULL BAR AREA. INTERIOR SEATING, COVERED TERRACE AND A 134 952 939 460 info@bromleyestatesmarbella.com Urbanizacion El Rosario, CN340, Km 188, Marbella, Malaga 29603

## **BROMLEY ESTATES**

Marbella

LARGE SUNNY EXTERIOR TERRACE. THE THIRD UNIT IS CURRENTLY USED AS A VERY LARGE STORAGE AREA, HOWEVER, THIS WAS UTILISED SOME YEARS BACK BY A PREVIOUS OWNER AS A MINI-MARKET AND REPRESENTS A SUBSTANTIAL AREA FOR BUSINESS EXPANSION EITHER THROUGH DIVERSIFICATION OR TO PROVIDE MORE COVERS FOR THE BAR/RESTAURANT.