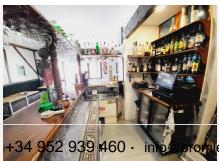

THE PREMISES BRIEFLY COMPRISE OF 3 COMMERCIAL UNITS, TWO OF WHICH FORM THE BAR AND RESTAURANT. THESE ARE DISTRIBUTED AS A COMMERCIAL KITCHEN, CUSTOMER TOILETS (DISABILITY, COMPLIANT), FULL BAR AREA. INTERIOR SEATING, COVERED TERRACE AND A 134 952 939 460 info@bromleyestatesmarbella.com Urbanizacion El Rosario, CN340, Km 188, Marbella, Malaga 29603