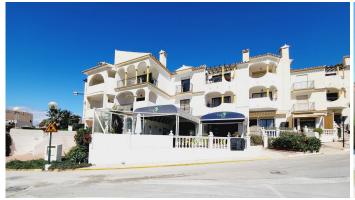

## COMMERCIAL BEDROOMS 2 BATHROOMS IN EL FARO

El Faro

REF# BEMR4152283 €335,000

| BEDS | BATHS | BUILT  | TERRACE |
|------|-------|--------|---------|
|      | 2     | 131 m² | 72 m²   |

FANTASTIC BUSINESS/INVESTMENT OPPORTUNITY! WE ARE PRIVILEDGED TO OFFER FOR SALE THE BAR AND RESTAURANT KNOWN AS THE FROG IN LAS FAROLAS. THE BUSINESS IS CURRENTLY OPERATIONAL AND PROFITABLE WITH IMMENSE OPPORTUNITIES TO EXPAND AND GROW THE BUSINESS FURTHER. WITHIN A 300m CATCHMENT AREA THERE ARE CURRENTLY IN EXCESS OF OVER 500 NEW HOMES ALREADY IN CONSTRUCTION WITH ADDITIONAL PROJECTS IN THE IMMEDIATE VICINITY TO FOLLOW SOON.

IT IS ALREADY IN AN EXCELLENT LOCATION IN A POPULAR RESIDENTIAL AREA WITH GOOD ACCESS AND COMMUNICATION LINKS AS IT IS SITUATED LESS THAN 200m FROM THE MAIN A7. THE BUSINESS ITSELF HAS LITTLE COMPETITION IN THE AREA AND IS AN ESSENTIAL ELEMENT OF THE LOCAL COMMUNITY YET STILL WITH THE ABILITY TO CAPITALISE FURTHER ON TURNOVER THROUGH INCREASED OPENING HOURS OR DIVERSIFYING THE BUSINESS OFFERING.PERHAPS WITH A MINI-MARKET OR SIMILAR.