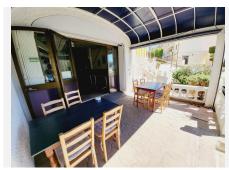

THE PREMISES BRIEFLY COMPRISE OF 3 COMMERCIAL UNITS, TWO OF WHICH FORM THE BAR AND RESTAURANT. THESE ARE DISTRIBUTED AS A COMMERCIAL KITCHEN, CUSTOMER TOILETS (DISABILITY, COMPLIANT), FULL BAR AREA. INTERIOR SEATING, COVERED TERRACE AND A 134 952 939 460 info@bromleyestatesmarbella.com Urbanizacion El Rosario, CN340, Km 188, Marbella, Malaga 29603

## **BROMLEY ESTATES**

Marbella

LARGE SUNNY EXTERIOR TERRACE. THE THIRD UNIT IS CURRENTLY USED AS A VERY LARGE STORAGE AREA, HOWEVER, THIS WAS UTILISED SOME YEARS BACK BY A PREVIOUS OWNER AS A MINI-MARKET AND REPRESENTS A SUBSTANTIAL AREA FOR BUSINESS EXPANSION EITHER THROUGH DIVERSIFICATION OR TO PROVIDE MORE COVERS FOR THE BAR/RESTAURANT.