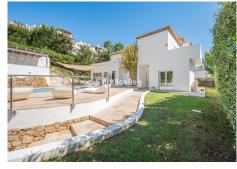

## REF# BEMR4152514 €2,490,000

| BEDS | BATHS | BUILT  | PLOT   | TERRACE |
|------|-------|--------|--------|---------|
| 5    | 4.5   | 363 m² | 950 m² | 48 m²   |

Recently renovated villa, located in a gated and guarded urbanization, in the Las Brisas Golf area, in Nueva Andalucía, Marbella, with a lot of character and personality.

This villa sits on a plot of almost 1,000 m2, and offers 5 bedrooms, 4 bathrooms and a guest toilet. It is really very bright, with large and numerous windows, with micro-cement and wood floors, exposed stone walls and other nice details of the recent renovation.

## BROMLEY ESTATES Marbella

a bathroom, as well as a large terrace that almost surrounds the floor, with beautiful distant views of the sea and the mountains.

In the garden, we find a raised gazebo for al fresco dining and pleasant barbecues. A swimming pool of generous dimensions and well-cared for plants and trees. A garage space.