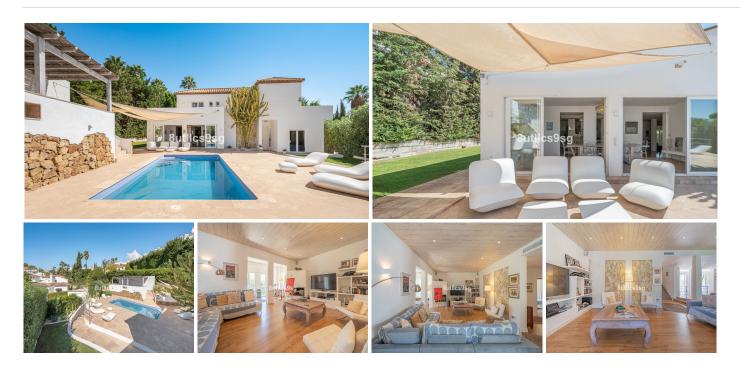

## REF# BEMR4152514 €2,490,000

| BEDS | BATHS | BUILT  | PLOT   | TERRACE |
|------|-------|--------|--------|---------|
| 5    | 4.5   | 363 m² | 950 m² | 48 m²   |

Recently renovated villa, located in a gated and guarded urbanization, in the Las Brisas Golf area, in Nueva Andalucía, Marbella, with a lot of character and personality.

This villa sits on a plot of almost 1,000 m2, and offers 5 bedrooms, 4 bathrooms and a guest toilet. It is really very bright, with large and numerous windows, with micro-cement and wood floors, exposed stone walls and other nice details of the recent renovation.

On the main floor, a large living room divided into two rooms and with a fireplace, a separate dining room that leads out to the terrace and pool area, an elegant kitchen with an island format and Siemens and Neff appliances, with a separate laundry room. Furthermore, on this floor, a bedroom suite, a guest toilet and a storage room.

## BROMLEY ESTATES Marbella

a bathroom, as well as a large terrace that almost surrounds the floor, with beautiful distant views of the sea and the mountains.

In the garden, we find a raised gazebo for al fresco dining and pleasant barbecues. A swimming pool of generous dimensions and well-cared for plants and trees. A garage space.