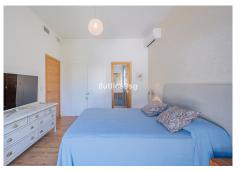

On the main floor, a large living room divided into two rooms and with a fireplace, a separate dining room that leads out to the terrace and pool area, an elegant kitchen with an island format and Siemens and Neff appliances, with a separate laundry room. Furthermore, on this floor, a bedroom suite, a guest toilet and a storage room.

On the upper floor, a large master bedroom, with wooden ceiling and floor and sea views, with a very large en-suite bathroom with bathtub and shower. Another en-suite bedroom and two other bedrooms that share