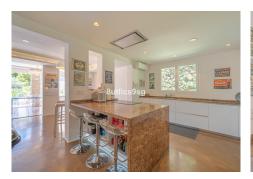

On the main floor, a large living room divided into two rooms and with a fireplace, a separate dining room that leads out to the terrace and pool area, an elegant kitchen with an island format and Siemens and Neff appliances, with a separate laundry room. Furthermore, on this floor, a bedroom suite, a guest toilet and a storage room.