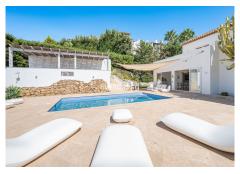

## BROMLEY ESTATES Marbella

a bathroom, as well as a large terrace that almost surrounds the floor, with beautiful distant views of the sea and the mountains.

In the garden, we find a raised gazebo for al fresco dining and pleasant barbecues. A swimming pool of generous dimensions and well-cared for plants and trees. A garage space.