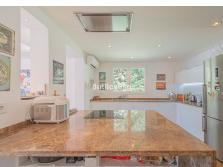

On the main floor, a large living room divided into two rooms and with a fireplace, a separate dining room that leads out to the terrace and pool area, an elegant kitchen with an island format and Siemens and Neff appliances, with a separate laundry room. Furthermore, on this floor, a bedroom suite, a guest toilet and a storage room.