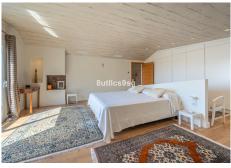

On the upper floor, a large master bedroom, with wooden ceiling and floor and sea views, with a very large en-suite bathroom with bathtub and shower. Another en-suite bedroom and two other bedrooms that share