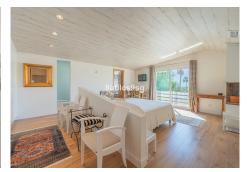

On the main floor, a large living room divided into two rooms and with a fireplace, a separate dining room that leads out to the terrace and pool area, an elegant kitchen with an island format and Siemens and Neff appliances, with a separate laundry room. Furthermore, on this floor, a bedroom suite, a guest toilet and a storage room.