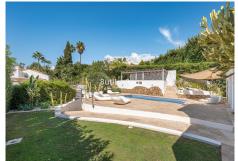

## BROMLEY ESTATES Marbella

a bathroom, as well as a large terrace that almost surrounds the floor, with beautiful distant views of the sea and the mountains.

In the garden, we find a raised gazebo for al fresco dining and pleasant barbecues. A swimming pool of generous dimensions and well-cared for plants and trees. A garage space.