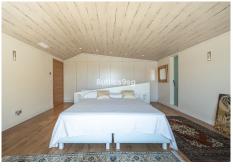

On the upper floor, a large master bedroom, with wooden ceiling and floor and sea views, with a very large en-suite bathroom with bathtub and shower. Another en-suite bedroom and two other bedrooms that share