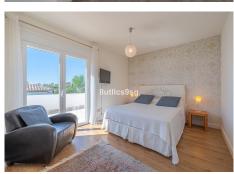

On the upper floor, a large master bedroom, with wooden ceiling and floor and sea views, with a very large en-suite bathroom with bathtub and shower. Another en-suite bedroom and two other bedrooms that share