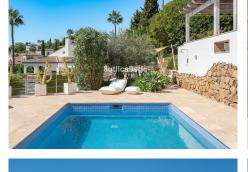

## BROMLEY ESTATES Marbella

a bathroom, as well as a large terrace that almost surrounds the floor, with beautiful distant views of the sea and the mountains.

In the garden, we find a raised gazebo for al fresco dining and pleasant barbecues. A swimming pool of generous dimensions and well-cared for plants and trees. A garage space.