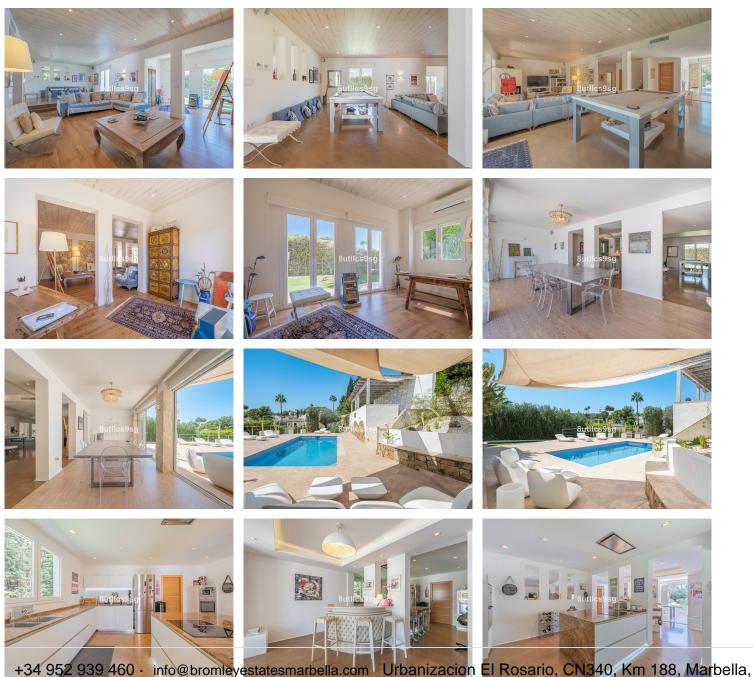

On the main floor, a large living room divided into two rooms and with a fireplace, a separate dining room that leads out to the terrace and pool area, an elegant kitchen with an island format and Siemens and Neff appliances, with a separate laundry room. Furthermore, on this floor, a bedroom suite, a guest toilet and a storage room.

On the upper floor, a large master bedroom, with wooden ceiling and floor and sea views, with a very large en-suite bathroom with bathtub and shower. Another en-suite bedroom and two other bedrooms that share

## BROMLEY ESTATES Marbella

a bathroom, as well as a large terrace that almost surrounds the floor, with beautiful distant views of the sea and the mountains.

In the garden, we find a raised gazebo for al fresco dining and pleasant barbecues. A swimming pool of generous dimensions and well-cared for plants and trees. A garage space.