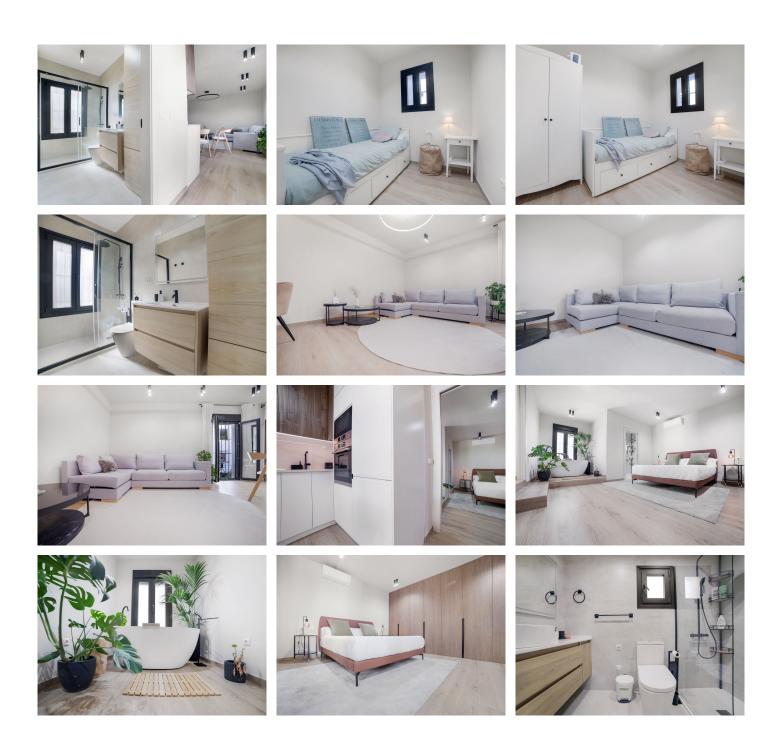

Experience the epitome of luxury living in this newly renovated beachfront apartment, where every detail, from electrics and plumbing to flooring, has been meticulously upgraded to offer you the best in comfort and style.

This exceptional apartment is ideally situated on the first floor of a beachfront complex in the heart of Puerto Banús, Marbella. It enjoys a prime location, adjacent to the bustling port and the most exclusive boutiques in Puerto Banús. The apartment comprises 2 bedrooms with spacious fitted wardrobes, ensuring ample storage space for your convenience. With features like air conditioning, an elevator, and double-glazed windows, this property is designed with your comfort in mind.

The apartment's orientation, facing East/South East, ensures that you'll bask in glorious sunlight throughout the day. The fully equipped kitchen adds a touch of practicality to this elegant abode, and it is being offered fully furnished, making it a hassle-free choice for those seeking a holiday home in this highly sought-after