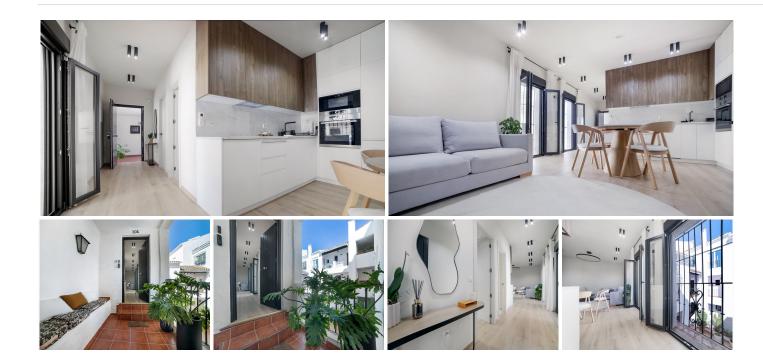

Experience the epitome of luxury living in this newly renovated beachfront apartment, where every detail, from electrics and plumbing to flooring, has been meticulously upgraded to offer you the best in comfort and style.

This exceptional apartment is ideally situated on the first floor of a beachfront complex in the heart of Puerto Banús, Marbella. It enjoys a prime location, adjacent to the bustling port and the most exclusive boutiques in Puerto Banús. The apartment comprises 2 bedrooms with spacious fitted wardrobes, ensuring ample storage space for your convenience. With features like air conditioning, an elevator, and double-glazed windows, this property is designed with your comfort in mind.

The apartment's orientation, facing East/South East, ensures that you'll bask in glorious sunlight throughout the day. The fully equipped kitchen adds a touch of practicality to this elegant abode, and it is being offered fully furnished, making it a hassle-free choice for those seeking a holiday home in this highly sought-after