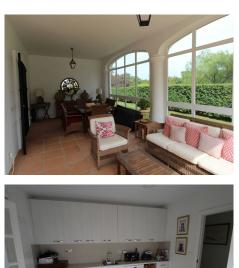

Luxurious 5 bedroom villa in very good condition in zone E of Sotogrande Alto.

The villa has two floors plus a basement. Hot/cold air conditioning and radiators throughout the house.

On the ground floor there is a spacious living room with an adjoining dining room and fireplace, a huge fully equipped kitchen with pantry and access to the laundry room, 4 large bedrooms with en-suite bathrooms and a beautiful Moorish style tea room with fabulous tiles and Nasrid friezes. From the living room you can access a large covered terrace that serves as a dining room and chillout area overlooking the garden and pool. Next to the pool there is a barbecue area with a pergola and hammocks, perfect for the summer.