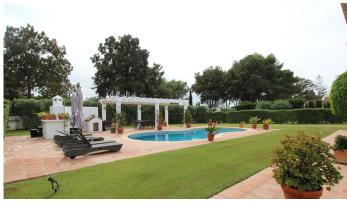

Luxurious 5 bedroom villa in very good condition in zone E of Sotogrande Alto.

The villa has two floors plus a basement. Hot/cold air conditioning and radiators throughout the house.

On the ground floor there is a spacious living room with an adjoining dining room and fireplace, a huge fully equipped kitchen with pantry and access to the laundry room, 4 large bedrooms with en-suite bathrooms and a beautiful Moorish style tea room with fabulous tiles and Nasrid friezes. From the living room you can access a large covered terrace that serves as a dining room and chillout area overlooking the garden and pool. Next to the pool there is a barbecue area with a pergola and hammocks, perfect for the summer.