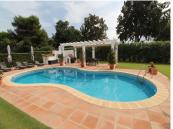

Luxurious 5 bedroom villa in very good condition in zone E of Sotogrande Alto.

The villa has two floors plus a basement. Hot/cold air conditioning and radiators throughout the house.

On the ground floor there is a spacious living room with an adjoining dining room and fireplace, a huge fully equipped kitchen with pantry and access to the laundry room, 4 large bedrooms with en-suite bathrooms and a beautiful Moorish style tea room with fabulous tiles and Nasrid friezes. From the living room you can access a large covered terrace that serves as a dining room and chillout area overlooking the garden and pool. Next to the pool there is a barbecue area with a pergola and hammocks, perfect for the summer.