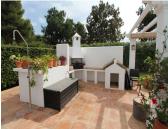

Luxurious 5 bedroom villa in very good condition in zone E of Sotogrande Alto.

The villa has two floors plus a basement. Hot/cold air conditioning and radiators throughout the house.

On the ground floor there is a spacious living room with an adjoining dining room and fireplace, a huge fully equipped kitchen with pantry and access to the laundry room, 4 large bedrooms with en-suite bathrooms and a beautiful Moorish style tea room with fabulous tiles and Nasrid friezes. From the living room you can access a large covered terrace that serves as a dining room and chillout area overlooking the garden and pool. Next to the pool there is a barbecue area with a pergola and hammocks, perfect for the summer.