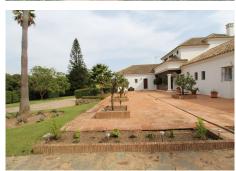

Luxurious 5 bedroom villa in very good condition in zone E of Sotogrande Alto.

The villa has two floors plus a basement. Hot/cold air conditioning and radiators throughout the house.

On the ground floor there is a spacious living room with an adjoining dining room and fireplace, a huge fully equipped kitchen with pantry and access to the laundry room, 4 large bedrooms with en-suite bathrooms and a beautiful Moorish style tea room with fabulous tiles and Nasrid friezes. From the living room you can access a large covered terrace that serves as a dining room and chillout area overlooking the garden and pool. Next to the pool there is a barbecue area with a pergola and hammocks, perfect for the summer.

#### **BROMLEY ESTATES** Marbella

The villa can be sold together with the adjacent plot, resulting in a total plot of approx. 5300 m2! Well maintained beautiful gardens with trees on both plots.

Total price of Villa + Adjacent plot = 2,300,000 €