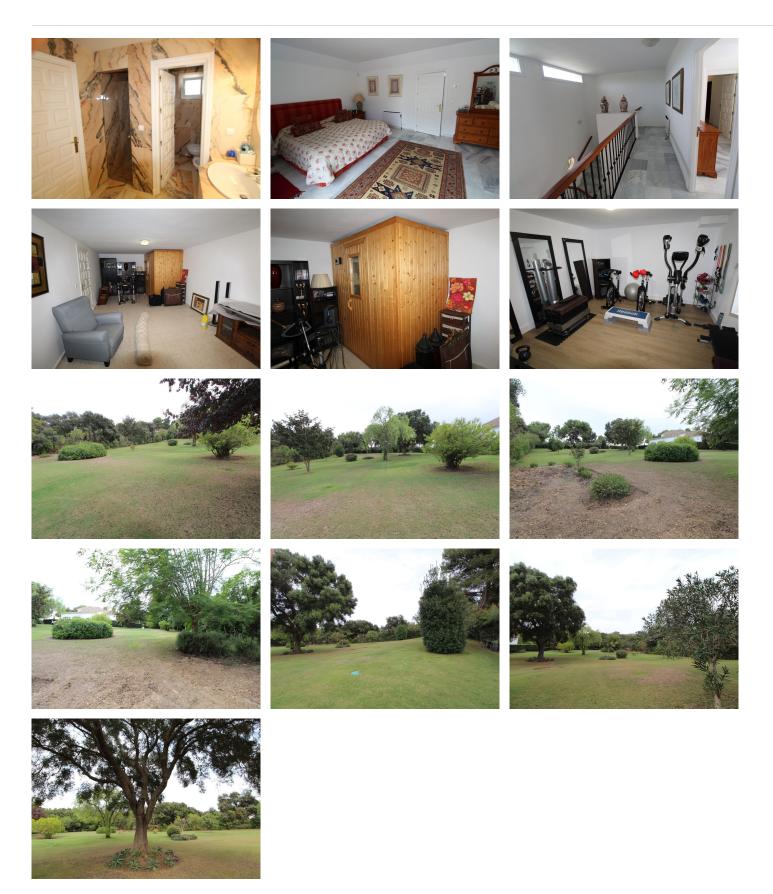

In the basement is the garage with space for two cars, a gym and a large room with a sauna!

On the upper floor is the fabulous master bedroom, with a dressing room, bathroom and a private terrace.

+34 952 939 460 · info@bromleyestatesmarbella.com Urbanizacion El Rosario, CN340, Km 188, Marbella, Malaga 29603

#### **BROMLEY ESTATES** Marbella

The villa can be sold together with the adjacent plot, resulting in a total plot of approx. 5300 m2! Well maintained beautiful gardens with trees on both plots.

Total price of Villa + Adjacent plot = 2,300,000 €