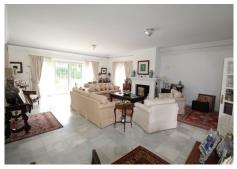

Luxurious 5 bedroom villa in very good condition in zone E of Sotogrande Alto.

The villa has two floors plus a basement. Hot/cold air conditioning and radiators throughout the house.

On the ground floor there is a spacious living room with an adjoining dining room and fireplace, a huge fully equipped kitchen with pantry and access to the laundry room, 4 large bedrooms with en-suite bathrooms and a beautiful Moorish style tea room with fabulous tiles and Nasrid friezes. From the living room you can access a large covered terrace that serves as a dining room and chillout area overlooking the garden and pool. Next to the pool there is a barbecue area with a pergola and hammocks, perfect for the summer.