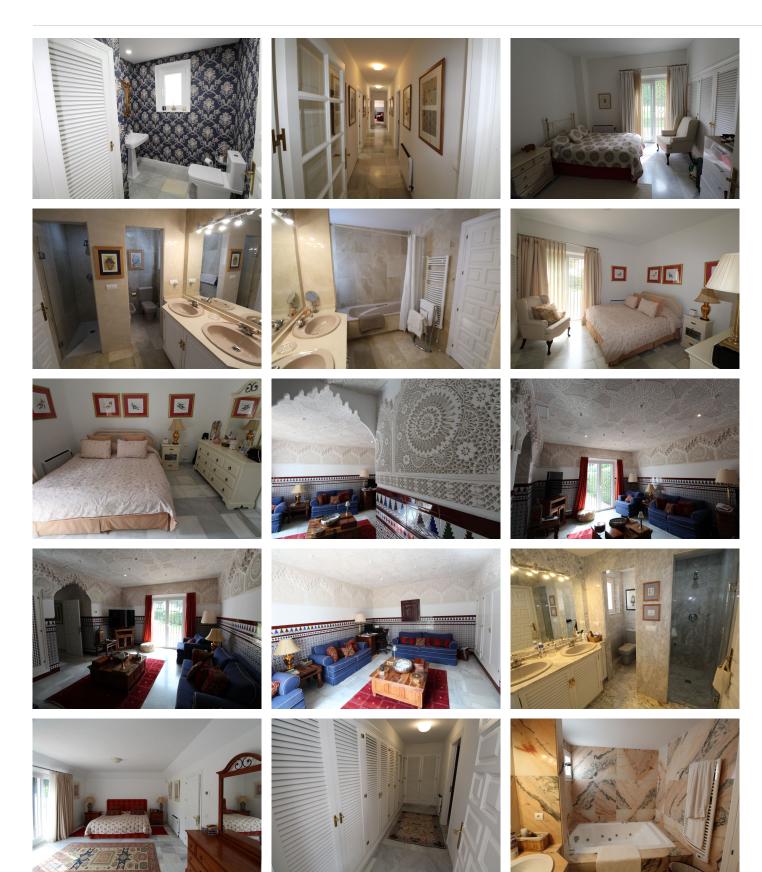

Luxurious 5 bedroom villa in very good condition in zone E of Sotogrande Alto.

The villa has two floors plus a basement. Hot/cold air conditioning and radiators throughout the house.

On the ground floor there is a spacious living room with an adjoining dining room and fireplace, a huge fully equipped kitchen with pantry and access to the laundry room, 4 large bedrooms with en-suite bathrooms and a beautiful Moorish style tea room with fabulous tiles and Nasrid friezes. From the living room you can access a large covered terrace that serves as a dining room and chillout area overlooking the garden and pool. Next to the pool there is a barbecue area with a pergola and hammocks, perfect for the summer.

In the basement is the garage with space for two cars, a gym and a large room with a sauna!

On the upper floor is the fabulous master bedroom, with a dressing room, bathroom and a private terrace.

+34 952 939 460 · info@bromleyestatesmarbella.com Urbanizacion El Rosario, CN340, Km 188, Marbella, Malaga 29603