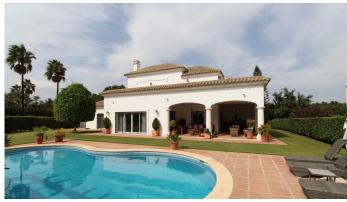

Luxurious 5 bedroom villa in very good condition in zone E of Sotogrande Alto.

The villa has two floors plus a basement. Hot/cold air conditioning and radiators throughout the house.

On the ground floor there is a spacious living room with an adjoining dining room and fireplace, a huge fully equipped kitchen with pantry and access to the laundry room, 4 large bedrooms with en-suite bathrooms and a beautiful Moorish style tea room with fabulous tiles and Nasrid friezes. From the living room you can access a large covered terrace that serves as a dining room and chillout area overlooking the garden and pool. Next to the pool there is a barbecue area with a pergola and hammocks, perfect for the summer.