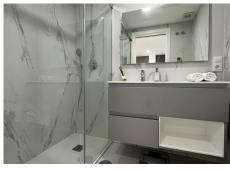

Terrace with direct sea views. 2 spacious bedrooms with fitted wardrobes and very bright.

Bathrooms with shower tray, drinking and purified water.

Sensor light switches and app-controlled electrical system. Doors to the 3 terraces with electric shutters and mosquito nets.

## BROMLEY ESTATES Marbella

NEW PLUMBING INCLUDING THE BOILER. Underfloor heating in both bathrooms.

New digital heating and air cooling system with 3 zones. SOUTH ORIENTATION!!

Close to all the services of the port, supermarket, bars, restaurants, beach bars, shops, bus, taxi.... etc..