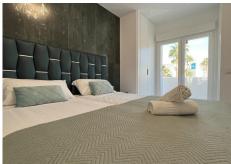

Terrace with direct sea views. 2 spacious bedrooms with fitted wardrobes and very bright.

Bathrooms with shower tray, drinking and purified water.

Sensor light switches and app-controlled electrical system. Doors to the 3 terraces with electric shutters and mosquito nets.