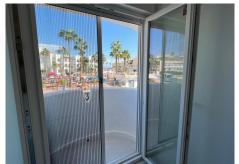

Terrace with direct sea views. 2 spacious bedrooms with fitted wardrobes and very bright.

Bathrooms with shower tray, drinking and purified water.

Sensor light switches and app-controlled electrical system. Doors to the 3 terraces with electric shutters and mosquito nets.