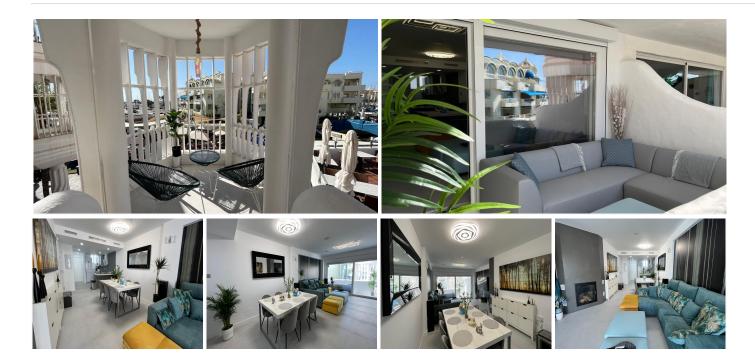

#### **EXCELLENT APARTMENT IN PUERTO MARINA!!!!**

Located in one of the most sought after areas of Benalmádena, on the first floor WITHOUT an elevator. COMPLETELY RENOVATED.

Spacious living room with fireplace, very bright, attached to a large American-style kitchen with breakfast bar fully equipped with top quality appliances.

Terrace with direct sea views. 2 spacious bedrooms with fitted wardrobes and very bright.

Bathrooms with shower tray, drinking and purified water.

Sensor light switches and app-controlled electrical system. Doors to the 3 terraces with electric shutters and mosquito nets.

## BROMLEY ESTATES Marbella

NEW PLUMBING INCLUDING THE BOILER. Underfloor heating in both bathrooms.

New digital heating and air cooling system with 3 zones. SOUTH ORIENTATION!!

Close to all the services of the port, supermarket, bars, restaurants, beach bars, shops, bus, taxi.... etc..