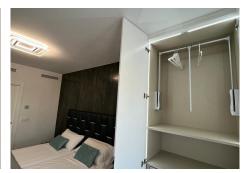

Terrace with direct sea views. 2 spacious bedrooms with fitted wardrobes and very bright.

Bathrooms with shower tray, drinking and purified water.

Sensor light switches and app-controlled electrical system. Doors to the 3 terraces with electric shutters and mosquito nets.