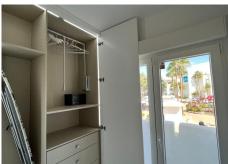

Terrace with direct sea views. 2 spacious bedrooms with fitted wardrobes and very bright.

Bathrooms with shower tray, drinking and purified water.

Sensor light switches and app-controlled electrical system. Doors to the 3 terraces with electric shutters and mosquito nets.