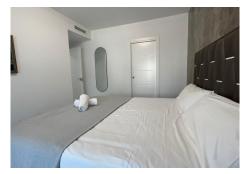

Terrace with direct sea views. 2 spacious bedrooms with fitted wardrobes and very bright.

Bathrooms with shower tray, drinking and purified water.

Sensor light switches and app-controlled electrical system. Doors to the 3 terraces with electric shutters and mosquito nets.