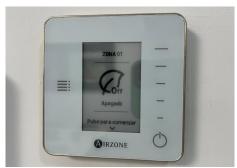

## BROMLEY ESTATES Marbella

NEW PLUMBING INCLUDING THE BOILER. Underfloor heating in both bathrooms.

New digital heating and air cooling system with 3 zones. SOUTH ORIENTATION!!

Close to all the services of the port, supermarket, bars, restaurants, beach bars, shops, bus, taxi.... etc..