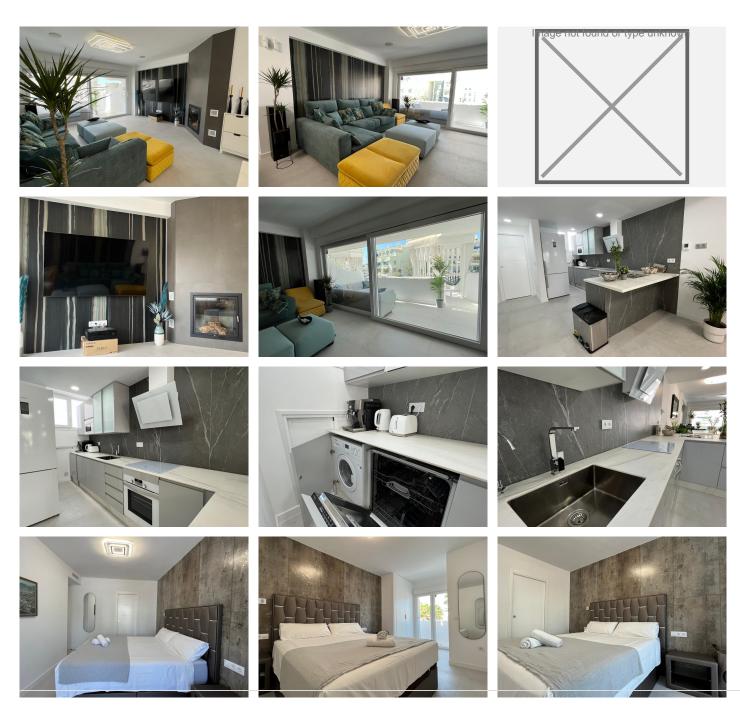

#### **EXCELLENT APARTMENT IN PUERTO MARINA!!!!**

Located in one of the most sought after areas of Benalmádena, on the first floor WITHOUT an elevator. COMPLETELY RENOVATED.

Spacious living room with fireplace, very bright, attached to a large American-style kitchen with breakfast bar fully equipped with top quality appliances.

Terrace with direct sea views. 2 spacious bedrooms with fitted wardrobes and very bright.

Bathrooms with shower tray, drinking and purified water.

Sensor light switches and app-controlled electrical system. Doors to the 3 terraces with electric shutters and mosquito nets.

## BROMLEY ESTATES Marbella

NEW PLUMBING INCLUDING THE BOILER. Underfloor heating in both bathrooms.

New digital heating and air cooling system with 3 zones. SOUTH ORIENTATION!!

Close to all the services of the port, supermarket, bars, restaurants, beach bars, shops, bus, taxi.... etc..