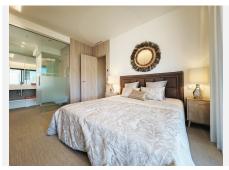

## PENTHOUSE 2 BEDROOMS 2 BATHROOMS IN CARIB PLAYA

Carib Playa

REF# BEMR4164022 €835,000

| BEDS | BATHS | BUILT  | TERRACE |
|------|-------|--------|---------|
| 2    | 2     | 176 m² | 93 m²   |

Penthouse for sale in Carib Playa, Marbella with 2 bedrooms, 2 bathrooms, 1 on suite bathroom and with orientation west, with communal swimming pool, private garage (1 parking spaces) and communal garden. Regarding property dimensions, it has 176 m² built, 83 m² interior and 93 m² terrace. Has the following facilities transport near, air conditioning, fully fitted kitchen, jacuzzi, satellite tv, guest room, storage room, gym, brand new, dining room, guest toilet, kitchen equipped, living room, country view, underfloor heating (throughout), home automation system, internet – wi-fi, covered terrace, electric blinds, fitted wardrobes, lift, garden view, tennis / paddle court, beachside, close to children playground, close to sea / beach, close to golf, uncovered terrace, glass doors, separate dining room, open plan kitchen, balcony, optional furniture, handicap accessible, ceiling cooling system, saltwater swimming pool, close to shops, close to port, close to schools and pets allowed.