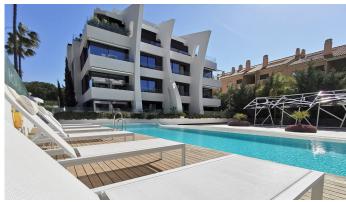

## PENTHOUSE 2 BEDROOMS 2 BATHROOMS IN CARIB PLAYA

Carib Playa

REF# BEMR4164022 €835,000

| BEDS | BATHS | BUILT  | TERRACE |
|------|-------|--------|---------|
| 2    | 2     | 176 m² | 93 m²   |

Penthouse for sale in Carib Playa, Marbella with 2 bedrooms, 2 bathrooms, 1 on suite bathroom and with orientation west, with communal swimming pool, private garage (1 parking spaces) and communal garden. Regarding property dimensions, it has 176 m² built, 83 m² interior and 93 m² terrace. Has the following facilities transport near, air conditioning, fully fitted kitchen, jacuzzi, satellite tv, guest room, storage room, gym, brand new, dining room, guest toilet, kitchen equipped, living room, country view, underfloor heating (throughout), home automation system, internet – wi-fi, covered terrace, electric blinds, fitted wardrobes, lift, garden view, tennis / paddle court, beachside, close to children playground, close to sea / beach, close to golf, uncovered terrace, glass doors, separate dining room, open plan kitchen, balcony, optional furniture, handicap accessible, ceiling cooling system, saltwater swimming pool, close to shops, close to port, close to schools and pets allowed.