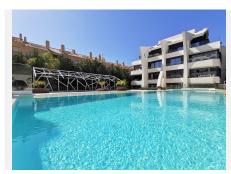

## PENTHOUSE 2 BEDROOMS 2 BATHROOMS IN CARIB PLAYA

Carib Playa

REF# BEMR4164022 €835,000

| BEDS | BATHS | BUILT  | TERRACE |
|------|-------|--------|---------|
| 2    | 2     | 176 m² | 93 m²   |

Penthouse for sale in Carib Playa, Marbella with 2 bedrooms, 2 bathrooms, 1 on suite bathroom and with orientation west, with communal swimming pool, private garage (1 parking spaces) and communal garden. Regarding property dimensions, it has 176 m² built, 83 m² interior and 93 m² terrace. Has the following facilities transport near, air conditioning, fully fitted kitchen, jacuzzi, satellite tv, guest room, storage room, gym, brand new, dining room, guest toilet, kitchen equipped, living room, country view, underfloor heating (throughout), home automation system, internet – wi-fi, covered terrace, electric blinds, fitted wardrobes, lift, garden view, tennis / paddle court, beachside, close to children playground, close to sea / beach, close to golf, uncovered terrace, glass doors, separate dining room, open plan kitchen, balcony, optional furniture, handicap accessible, ceiling cooling system, saltwater swimming pool, close to shops, close to port, close to schools and pets allowed.