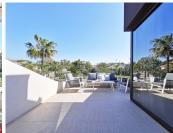

## PENTHOUSE 2 BEDROOMS 2 BATHROOMS IN CARIB PLAYA

Carib Playa

REF# BEMR4164022 €835,000

| BEDS | BATHS | BUILT  | TERRACE |
|------|-------|--------|---------|
| 2    | 2     | 176 m² | 93 m²   |

Penthouse for sale in Carib Playa, Marbella with 2 bedrooms, 2 bathrooms, 1 on suite bathroom and with orientation west, with communal swimming pool, private garage (1 parking spaces) and communal garden. Regarding property dimensions, it has 176 m² built, 83 m² interior and 93 m² terrace. Has the following facilities transport near, air conditioning, fully fitted kitchen, jacuzzi, satellite tv, guest room, storage room, gym, brand new, dining room, guest toilet, kitchen equipped, living room, country view, underfloor heating (throughout), home automation system, internet – wi-fi, covered terrace, electric blinds, fitted wardrobes, lift, garden view, tennis / paddle court, beachside, close to children playground, close to sea / beach, close to golf, uncovered terrace, glass doors, separate dining room, open plan kitchen, balcony, optional furniture, handicap accessible, ceiling cooling system, saltwater swimming pool, close to shops, close to port, close to schools and pets allowed.