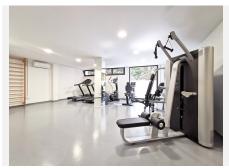

## PENTHOUSE 2 BEDROOMS 2 BATHROOMS IN CARIB PLAYA

Carib Playa

REF# BEMR4164022 €835,000

| BEDS | BATHS | BUILT  | TERRACE |
|------|-------|--------|---------|
| 2    | 2     | 176 m² | 93 m²   |

Penthouse for sale in Carib Playa, Marbella with 2 bedrooms, 2 bathrooms, 1 on suite bathroom and with orientation west, with communal swimming pool, private garage (1 parking spaces) and communal garden. Regarding property dimensions, it has 176 m² built, 83 m² interior and 93 m² terrace. Has the following facilities transport near, air conditioning, fully fitted kitchen, jacuzzi, satellite tv, guest room, storage room, gym, brand new, dining room, guest toilet, kitchen equipped, living room, country view, underfloor heating (throughout), home automation system, internet – wi-fi, covered terrace, electric blinds, fitted wardrobes, lift, garden view, tennis / paddle court, beachside, close to children playground, close to sea / beach, close to golf, uncovered terrace, glass doors, separate dining room, open plan kitchen, balcony, optional furniture, handicap accessible, ceiling cooling system, saltwater swimming pool, close to shops, close to port, close to schools and pets allowed.