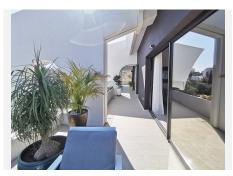

## PENTHOUSE 2 BEDROOMS 2 BATHROOMS IN CARIB PLAYA

Carib Playa

REF# BEMR4164022 €835,000

| BEDS | BATHS | BUILT  | TERRACE |
|------|-------|--------|---------|
| 2    | 2     | 176 m² | 93 m²   |

Penthouse for sale in Carib Playa, Marbella with 2 bedrooms, 2 bathrooms, 1 on suite bathroom and with orientation west, with communal swimming pool, private garage (1 parking spaces) and communal garden. Regarding property dimensions, it has 176 m² built, 83 m² interior and 93 m² terrace. Has the following facilities transport near, air conditioning, fully fitted kitchen, jacuzzi, satellite tv, guest room, storage room, gym, brand new, dining room, guest toilet, kitchen equipped, living room, country view, underfloor heating (throughout), home automation system, internet – wi-fi, covered terrace, electric blinds, fitted wardrobes, lift, garden view, tennis / paddle court, beachside, close to children playground, close to sea / beach, close to golf, uncovered terrace, glass doors, separate dining room, open plan kitchen, balcony, optional furniture, handicap accessible, ceiling cooling system, saltwater swimming pool, close to shops, close to port, close to schools and pets allowed.