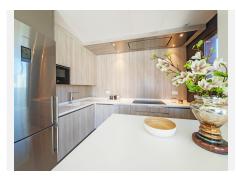

## PENTHOUSE 2 BEDROOMS 2 BATHROOMS IN CARIB PLAYA

Carib Playa

REF# BEMR4164022 €835,000

| BEDS | BATHS | BUILT  | TERRACE |
|------|-------|--------|---------|
| 2    | 2     | 176 m² | 93 m²   |

Penthouse for sale in Carib Playa, Marbella with 2 bedrooms, 2 bathrooms, 1 on suite bathroom and with orientation west, with communal swimming pool, private garage (1 parking spaces) and communal garden. Regarding property dimensions, it has 176 m² built, 83 m² interior and 93 m² terrace. Has the following facilities transport near, air conditioning, fully fitted kitchen, jacuzzi, satellite tv, guest room, storage room, gym, brand new, dining room, guest toilet, kitchen equipped, living room, country view, underfloor heating (throughout), home automation system, internet – wi-fi, covered terrace, electric blinds, fitted wardrobes, lift, garden view, tennis / paddle court, beachside, close to children playground, close to sea / beach, close to golf, uncovered terrace, glass doors, separate dining room, open plan kitchen, balcony, optional furniture, handicap accessible, ceiling cooling system, saltwater swimming pool, close to shops, close to port, close to schools and pets allowed.