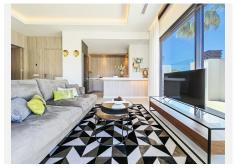

## PENTHOUSE 2 BEDROOMS 2 BATHROOMS IN CARIB PLAYA

Carib Playa

REF# BEMR4164022 €835,000

| BEDS | BATHS | BUILT  | TERRACE |
|------|-------|--------|---------|
| 2    | 2     | 176 m² | 93 m²   |

Penthouse for sale in Carib Playa, Marbella with 2 bedrooms, 2 bathrooms, 1 on suite bathroom and with orientation west, with communal swimming pool, private garage (1 parking spaces) and communal garden. Regarding property dimensions, it has 176 m² built, 83 m² interior and 93 m² terrace. Has the following facilities transport near, air conditioning, fully fitted kitchen, jacuzzi, satellite tv, guest room, storage room, gym, brand new, dining room, guest toilet, kitchen equipped, living room, country view, underfloor heating (throughout), home automation system, internet – wi-fi, covered terrace, electric blinds, fitted wardrobes, lift, garden view, tennis / paddle court, beachside, close to children playground, close to sea / beach, close to golf, uncovered terrace, glass doors, separate dining room, open plan kitchen, balcony, optional furniture, handicap accessible, ceiling cooling system, saltwater swimming pool, close to shops, close to port, close to schools and pets allowed.