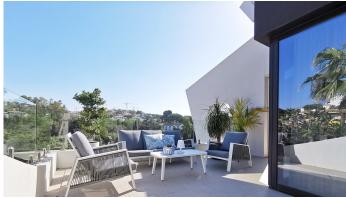

## PENTHOUSE 2 BEDROOMS 2 BATHROOMS IN CARIB PLAYA

Carib Playa

REF# BEMR4164022 €835,000

| BEDS | BATHS | BUILT  | TERRACE |
|------|-------|--------|---------|
| 2    | 2     | 176 m² | 93 m²   |

Penthouse for sale in Carib Playa, Marbella with 2 bedrooms, 2 bathrooms, 1 on suite bathroom and with orientation west, with communal swimming pool, private garage (1 parking spaces) and communal garden. Regarding property dimensions, it has 176 m² built, 83 m² interior and 93 m² terrace. Has the following facilities transport near, air conditioning, fully fitted kitchen, jacuzzi, satellite tv, guest room, storage room, gym, brand new, dining room, guest toilet, kitchen equipped, living room, country view, underfloor heating (throughout), home automation system, internet – wi-fi, covered terrace, electric blinds, fitted wardrobes, lift, garden view, tennis / paddle court, beachside, close to children playground, close to sea / beach, close to golf, uncovered terrace, glass doors, separate dining room, open plan kitchen, balcony, optional furniture, handicap accessible, ceiling cooling system, saltwater swimming pool, close to shops, close to port, close to schools and pets allowed.