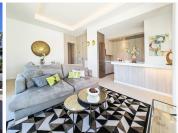

## PENTHOUSE 2 BEDROOMS 2 BATHROOMS IN CARIB PLAYA

Carib Playa

REF# BEMR4164022 €835,000

| BEDS | BATHS | BUILT  | TERRACE |
|------|-------|--------|---------|
| 2    | 2     | 176 m² | 93 m²   |

Penthouse for sale in Carib Playa, Marbella with 2 bedrooms, 2 bathrooms, 1 on suite bathroom and with orientation west, with communal swimming pool, private garage (1 parking spaces) and communal garden. Regarding property dimensions, it has 176 m² built, 83 m² interior and 93 m² terrace. Has the following facilities transport near, air conditioning, fully fitted kitchen, jacuzzi, satellite tv, guest room, storage room, gym, brand new, dining room, guest toilet, kitchen equipped, living room, country view, underfloor heating (throughout), home automation system, internet – wi-fi, covered terrace, electric blinds, fitted wardrobes, lift, garden view, tennis / paddle court, beachside, close to children playground, close to sea / beach, close to golf, uncovered terrace, glass doors, separate dining room, open plan kitchen, balcony, optional furniture, handicap accessible, ceiling cooling system, saltwater swimming pool, close to shops, close to port, close to schools and pets allowed.