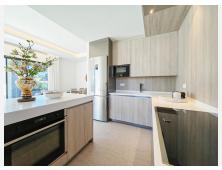

## PENTHOUSE 2 BEDROOMS 2 BATHROOMS IN CARIB PLAYA

Carib Playa

REF# BEMR4164022 €835,000

| BEDS | BATHS | BUILT  | TERRACE |
|------|-------|--------|---------|
| 2    | 2     | 176 m² | 93 m²   |

Penthouse for sale in Carib Playa, Marbella with 2 bedrooms, 2 bathrooms, 1 on suite bathroom and with orientation west, with communal swimming pool, private garage (1 parking spaces) and communal garden. Regarding property dimensions, it has 176 m² built, 83 m² interior and 93 m² terrace. Has the following facilities transport near, air conditioning, fully fitted kitchen, jacuzzi, satellite tv, guest room, storage room, gym, brand new, dining room, guest toilet, kitchen equipped, living room, country view, underfloor heating (throughout), home automation system, internet – wi-fi, covered terrace, electric blinds, fitted wardrobes, lift, garden view, tennis / paddle court, beachside, close to children playground, close to sea / beach, close to golf, uncovered terrace, glass doors, separate dining room, open plan kitchen, balcony, optional furniture, handicap accessible, ceiling cooling system, saltwater swimming pool, close to shops, close to port, close to schools and pets allowed.