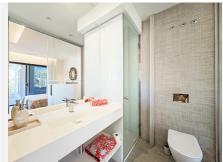

## PENTHOUSE 2 BEDROOMS 2 BATHROOMS IN CARIB PLAYA

Carib Playa

REF# BEMR4164022 €835,000

| BEDS | BATHS | BUILT  | TERRACE |
|------|-------|--------|---------|
| 2    | 2     | 176 m² | 93 m²   |

Penthouse for sale in Carib Playa, Marbella with 2 bedrooms, 2 bathrooms, 1 on suite bathroom and with orientation west, with communal swimming pool, private garage (1 parking spaces) and communal garden. Regarding property dimensions, it has 176 m² built, 83 m² interior and 93 m² terrace. Has the following facilities transport near, air conditioning, fully fitted kitchen, jacuzzi, satellite tv, guest room, storage room, gym, brand new, dining room, guest toilet, kitchen equipped, living room, country view, underfloor heating (throughout), home automation system, internet – wi-fi, covered terrace, electric blinds, fitted wardrobes, lift, garden view, tennis / paddle court, beachside, close to children playground, close to sea / beach, close to golf, uncovered terrace, glass doors, separate dining room, open plan kitchen, balcony, optional furniture, handicap accessible, ceiling cooling system, saltwater swimming pool, close to shops, close to port, close to schools and pets allowed.