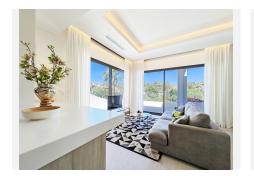

## PENTHOUSE 2 BEDROOMS 2 BATHROOMS IN CARIB PLAYA

Carib Playa

REF# BEMR4164022 €835,000

| BEDS | BATHS | BUILT  | TERRACE |
|------|-------|--------|---------|
| 2    | 2     | 176 m² | 93 m²   |

Penthouse for sale in Carib Playa, Marbella with 2 bedrooms, 2 bathrooms, 1 on suite bathroom and with orientation west, with communal swimming pool, private garage (1 parking spaces) and communal garden. Regarding property dimensions, it has 176 m² built, 83 m² interior and 93 m² terrace. Has the following facilities transport near, air conditioning, fully fitted kitchen, jacuzzi, satellite tv, guest room, storage room, gym, brand new, dining room, guest toilet, kitchen equipped, living room, country view, underfloor heating (throughout), home automation system, internet – wi-fi, covered terrace, electric blinds, fitted wardrobes, lift, garden view, tennis / paddle court, beachside, close to children playground, close to sea / beach, close to golf, uncovered terrace, glass doors, separate dining room, open plan kitchen, balcony, optional furniture, handicap accessible, ceiling cooling system, saltwater swimming pool, close to shops, close to port, close to schools and pets allowed.