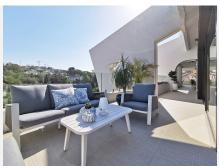

## PENTHOUSE 2 BEDROOMS 2 BATHROOMS IN CARIB PLAYA

Carib Playa

REF# BEMR4164022 €835,000

| BEDS | BATHS | BUILT  | TERRACE |
|------|-------|--------|---------|
| 2    | 2     | 176 m² | 93 m²   |

Penthouse for sale in Carib Playa, Marbella with 2 bedrooms, 2 bathrooms, 1 on suite bathroom and with orientation west, with communal swimming pool, private garage (1 parking spaces) and communal garden. Regarding property dimensions, it has 176 m² built, 83 m² interior and 93 m² terrace. Has the following facilities transport near, air conditioning, fully fitted kitchen, jacuzzi, satellite tv, guest room, storage room, gym, brand new, dining room, guest toilet, kitchen equipped, living room, country view, underfloor heating (throughout), home automation system, internet – wi-fi, covered terrace, electric blinds, fitted wardrobes, lift, garden view, tennis / paddle court, beachside, close to children playground, close to sea / beach, close to golf, uncovered terrace, glass doors, separate dining room, open plan kitchen, balcony, optional furniture, handicap accessible, ceiling cooling system, saltwater swimming pool, close to shops, close to port, close to schools and pets allowed.