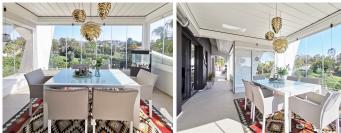

## PENTHOUSE 2 BEDROOMS 2 BATHROOMS IN CARIB PLAYA

Carib Playa

REF# BEMR4164022 €835,000

| BEDS | BATHS | BUILT  | TERRACE |
|------|-------|--------|---------|
| 2    | 2     | 176 m² | 93 m²   |

Penthouse for sale in Carib Playa, Marbella with 2 bedrooms, 2 bathrooms, 1 on suite bathroom and with orientation west, with communal swimming pool, private garage (1 parking spaces) and communal garden. Regarding property dimensions, it has 176 m² built, 83 m² interior and 93 m² terrace. Has the following facilities transport near, air conditioning, fully fitted kitchen, jacuzzi, satellite tv, guest room, storage room, gym, brand new, dining room, guest toilet, kitchen equipped, living room, country view, underfloor heating (throughout), home automation system, internet – wi-fi, covered terrace, electric blinds, fitted wardrobes, lift, garden view, tennis / paddle court, beachside, close to children playground, close to sea / beach, close to golf, uncovered terrace, glass doors, separate dining room, open plan kitchen, balcony, optional furniture, handicap accessible, ceiling cooling system, saltwater swimming pool, close to shops, close to port, close to schools and pets allowed.