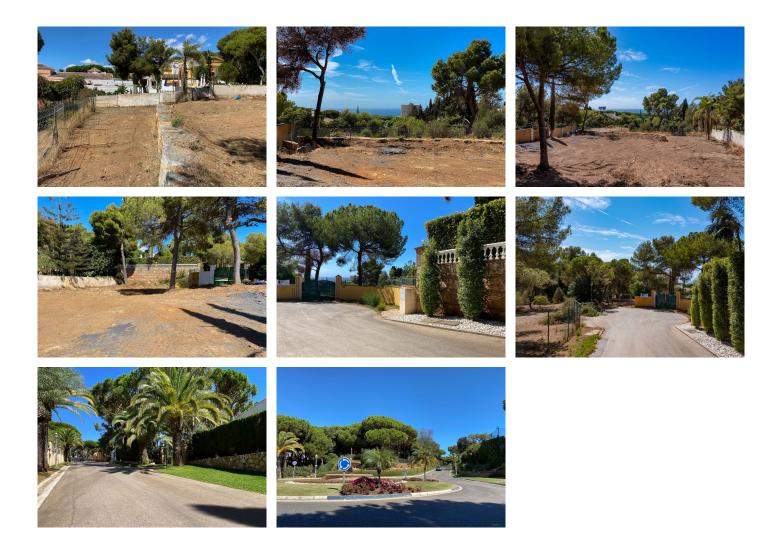

## RESIDENTIAL PLOT BEDROOMS BATHROOMS IN HACIENDA LAS CHAPAS

Hacienda las Chapas

REF# BEMR4165132 €850,000

BEDS BATHS BUILT PLOT  $m^2$  1710  $m^2$ 

Hacienda Las Chapas: 1.700 m2 plot with sea views

This spacious plot is located in the prestigious Urbanisation Hacienda Las Chapas, a quiet residential neighbourhood with all services easily accessible and known for its proximity to the best sandy beaches of Marbella.

With a flat topography, this is an ideal plot to build a contemporary villa, with beautiful sea views and surrounded by nature. Definitely a plot with great potential for investors.

The plot has its own water well and the retaining walls are already built. The construction project has been developed and the licence is in the process.

Buildable area: 25%.

+34 952 939 460 · info@bromleyestatesmarbella.com Urbanizacion El Rosario, CN340, Km 188, Marbella, Malaga 29603