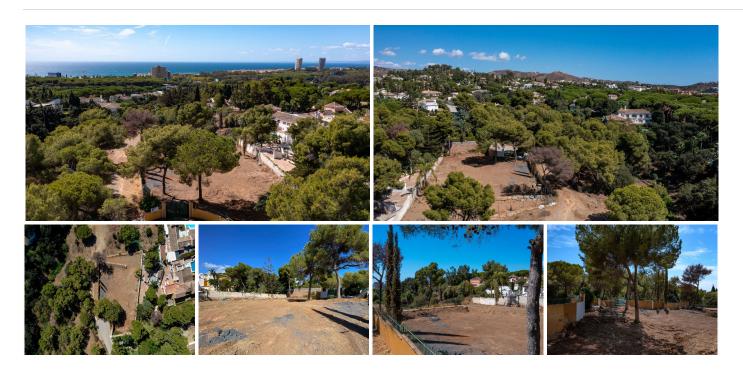

## RESIDENTIAL PLOT BEDROOMS BATHROOMS IN HACIENDA LAS CHAPAS

Hacienda las Chapas

REF# BEMR4165132 €850,000

BEDS BATHS BUILT PLOT  $m^2$  1710  $m^2$ 

Hacienda Las Chapas: 1.700 m2 plot with sea views

This spacious plot is located in the prestigious Urbanisation Hacienda Las Chapas, a quiet residential neighbourhood with all services easily accessible and known for its proximity to the best sandy beaches of Marbella.

With a flat topography, this is an ideal plot to build a contemporary villa, with beautiful sea views and surrounded by nature. Definitely a plot with great potential for investors.

The plot has its own water well and the retaining walls are already built. The construction project has been developed and the licence is in the process.

Buildable area: 25%.

+34 952 939 460 · info@bromleyestatesmarbella.com Urbanizacion El Rosario, CN340, Km 188, Marbella, Malaga 29603