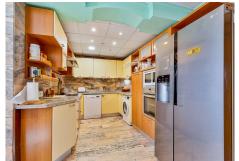

The property has about 482 m2 built on a plot of 1011 m2, with a closed garage for 2 cars and a parking for another 3.

It also has 4 bathrooms, 3 spacious terraces, a large living room, independent kitchen, etc...