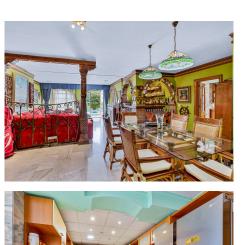

The property has about 482 m2 built on a plot of 1011 m2, with a closed garage for 2 cars and a parking for another 3.

It also has 4 bathrooms, 3 spacious terraces, a large living room, independent kitchen, etc...