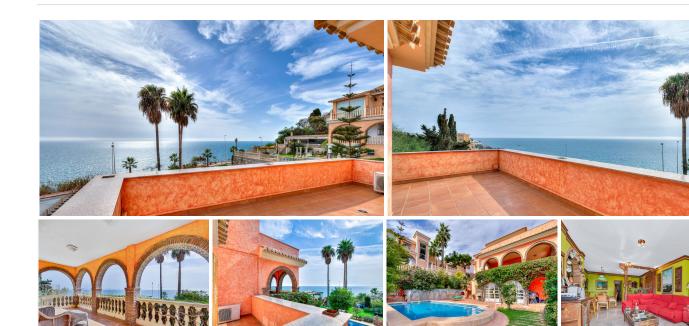

## HOUSE 8 BEDROOMS 4 BATHROOMS IN BENALMADENA COSTA

Benalmadena Costa

REF# BEMR4166164 €1,900,000

| BEDS | BATHS | BUILT  | PLOT    |
|------|-------|--------|---------|
| 8    | 4     | 483 m² | 1011 m² |

This magnificent Villa located on the beachfront, has 8 bedrooms, 6 of which are in the Villa itself (on the first and second floor) and the other 2 in a guest flat from which we can enjoy the magnificent sea views, and from where we will have sun all day, with a south orientation and a beautiful garden where the star is the fabulous pool and a large pergola where we will protect us from the sun and enjoy the bar and barbecue bar and from where we can see the fabulous sunsets facing the sea.

The property has about 482 m2 built on a plot of 1011 m2, with a closed garage for 2 cars and a parking for another 3.

It also has 4 bathrooms, 3 spacious terraces, a large living room, independent kitchen, etc...