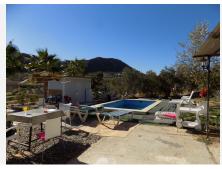

Great opportunity for a rustic home with 3 plots of land.

These plots are located in the tranquil countryside of Villafranco, with great access and close to the nearby towns of Coin and Villafranco.

The main plot is 7300sq m. with various fruit trees like pomegranate, apples, oranges, etc. and also 44 Pecan nut trees. It has a 50sq m building, which could be extended, with one bedroom, lounge area and bathroom, which is currently being used as a weekend home and a private pool. Apart from the building there are 3 bedroom units, all with air-conditioning which the owner rents out for short holidays with a shared bathroom and kitchen facilities.

There is a well on the plot but there is also a communal well for drinkable water. Irrigation water is also supplied in the summer which is pressurized and runs through closed pipes.

+34 952 939 460 · info@bromleyestatesmarbella.com Urbanizacion El Rosario, CN340, Km 188, Marbella, Malaga 29603