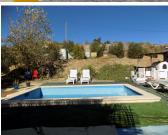

Great opportunity for a rustic home with 3 plots of land.

These plots are located in the tranquil countryside of Villafranco, with great access and close to the nearby towns of Coin and Villafranco.

The main plot is 7300sq m. with various fruit trees like pomegranate, apples, oranges, etc. and also 44 Pecan nut trees. It has a 50sq m building, which could be extended, with one bedroom, lounge area and bathroom, which is currently being used as a weekend home and a private pool. Apart from the building there are 3 bedroom units, all with air-conditioning which the owner rents out for short holidays with a shared bathroom and kitchen facilities.