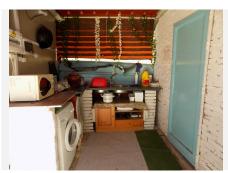

Great opportunity for a rustic home with 3 plots of land.

These plots are located in the tranquil countryside of Villafranco, with great access and close to the nearby towns of Coin and Villafranco.

The main plot is 7300sq m. with various fruit trees like pomegranate, apples, oranges, etc. and also 44 Pecan nut trees. It has a 50sq m building, which could be extended, with one bedroom, lounge area and bathroom, which is currently being used as a weekend home and a private pool. Apart from the building there are 3 bedroom units, all with air-conditioning which the owner rents out for short holidays with a shared bathroom and kitchen facilities.