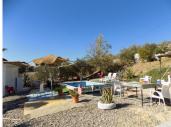

Great opportunity for a rustic home with 3 plots of land.

These plots are located in the tranquil countryside of Villafranco, with great access and close to the nearby towns of Coin and Villafranco.

The main plot is 7300sq m. with various fruit trees like pomegranate, apples, oranges, etc. and also 44 Pecan nut trees. It has a 50sq m building, which could be extended, with one bedroom, lounge area and bathroom, which is currently being used as a weekend home and a private pool. Apart from the building there are 3 bedroom units, all with air-conditioning which the owner rents out for short holidays with a shared bathroom and kitchen facilities.