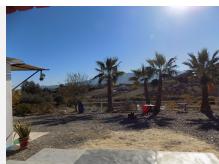

Great opportunity for a rustic home with 3 plots of land.

These plots are located in the tranquil countryside of Villafranco, with great access and close to the nearby towns of Coin and Villafranco.

The main plot is 7300sq m. with various fruit trees like pomegranate, apples, oranges, etc. and also 44 Pecan nut trees. It has a 50sq m building, which could be extended, with one bedroom, lounge area and bathroom, which is currently being used as a weekend home and a private pool. Apart from the building there are 3 bedroom units, all with air-conditioning which the owner rents out for short holidays with a shared bathroom and kitchen facilities.