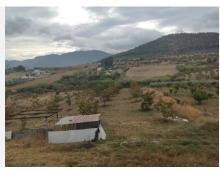

Great opportunity for a rustic home with 3 plots of land.

These plots are located in the tranquil countryside of Villafranco, with great access and close to the nearby towns of Coin and Villafranco.

The main plot is 7300sq m. with various fruit trees like pomegranate, apples, oranges, etc. and also 44 Pecan nut trees. It has a 50sq m building, which could be extended, with one bedroom, lounge area and bathroom, which is currently being used as a weekend home and a private pool. Apart from the building there are 3 bedroom units, all with air-conditioning which the owner rents out for short holidays with a shared bathroom and kitchen facilities.

## BROMLEY ESTATES Marbella

There are 2 further plots in close proximity, one of 1700sq m and another one of 4500 sq m, with agricultural license and very fertile soil.

The building is in need of renovation but has the upside of making it your own, as well as owning extra land, all for a very competitive price.