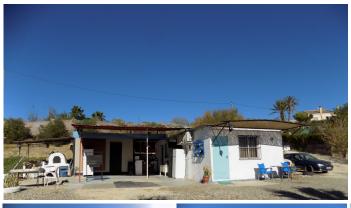

Great opportunity for a rustic home with 3 plots of land.

These plots are located in the tranquil countryside of Villafranco, with great access and close to the nearby towns of Coin and Villafranco.

The main plot is 7300sq m. with various fruit trees like pomegranate, apples, oranges, etc. and also 44 Pecan nut trees. It has a 50sq m building, which could be extended, with one bedroom, lounge area and bathroom, which is currently being used as a weekend home and a private pool. Apart from the building there are 3 bedroom units, all with air-conditioning which the owner rents out for short holidays with a shared bathroom and kitchen facilities.