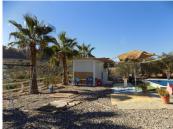

Great opportunity for a rustic home with 3 plots of land.

These plots are located in the tranquil countryside of Villafranco, with great access and close to the nearby towns of Coin and Villafranco.

The main plot is 7300sq m. with various fruit trees like pomegranate, apples, oranges, etc. and also 44 Pecan nut trees. It has a 50sq m building, which could be extended, with one bedroom, lounge area and bathroom, which is currently being used as a weekend home and a private pool. Apart from the building there are 3 bedroom units, all with air-conditioning which the owner rents out for short holidays with a shared bathroom and kitchen facilities.