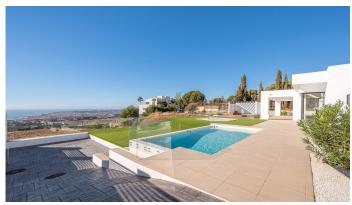

#### HOUSE 4 BEDROOMS 4 BATHROOMS IN MIJAS

Mijas

REF# BEMR4167628 €1,500,000

| BEDS | BATHS | BUILT  | PLOT   |
|------|-------|--------|--------|
| 4    | 4     | 357 m² | 890 m² |

Modern villa with panoramic views! This fantastic modern villa situated in the exclusive urbanisation of Buenavista, Mijas, boasts incredible sea and mountain views and is located within walking distance to the commercial area of El Higueron and the coast, with easy access to the motorway. The house is built on a plot of 890 m² and consists of 2 levels, ground floor and basement. On the ground floor and main floor of the house, there are four bedrooms and four bathrooms. This floor has a newly built Villa with amazing panoramic sea and mountain views. Situated in a gated urbanisation of Buenavista, with only a few villas and with security. This modern south facing house consists of 2 levels – first floor and basement. On the main floor- you will find the entrance hall with a spacious living room with large sliding doors and large windows enjoying all day sun and amazing views. The open plan kitchen is fully equipped with brand new appliances, a large pantry and a separate laundry area. There are four bedrooms, three full bathrooms and a guest toilet. The finished basement with a space of 133m², can be used as a gym, cinema room, office, study or play area, which also has an access to the pool area. The house is finished with high quality materials and is equipped with independent hot and cold air conditioning thermostat in each room, electric shutters, double glazed windows and doors, alarm system and solar panels. Very functional distribution as all bedrooms are on the main floor parement for families and algebrated for required condition on the main floor parement for families and algebrated for required condition on the parement for families and algebrated for required condition on the parement for families and algebrated for required condition on the parement for families and algebrated for required condition on the parement for families and algebrated for required condition on the parement for the parement of th

Marbella

boasts 890m² of plot enjoying a large swimming pool, barbecue area, garden area, and a garage for several cars with electric door. Situated in a natural enclave between the mountains and the sea, in a privileged area with easy access to the motorway, next to the restaurant El Higueron and the commercial area of El Higueron. A few minutes drive from Benalmadena, Fuengirola and Malaga.