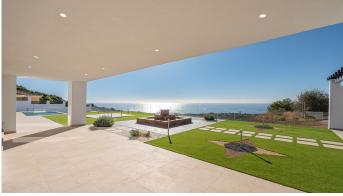

#### HOUSE 4 BEDROOMS 4 BATHROOMS IN MIJAS

Mijas

REF# BEMR4167628 €1,500,000

| BEDS | BATHS | BUILT  | PLOT   |
|------|-------|--------|--------|
| 4    | 4     | 357 m² | 890 m² |

Modern villa with panoramic views! This fantastic modern villa situated in the exclusive urbanisation of Buenavista, Mijas, boasts incredible sea and mountain views and is located within walking distance to the commercial area of El Higueron and the coast, with easy access to the motorway. The house is built on a plot of 890 m² and consists of 2 levels, ground floor and basement. On the ground floor and main floor of the house, there are four bedrooms and four bathrooms. This floor has a newly built Villa with amazing panoramic sea and mountain views. Situated in a gated urbanisation of Buenavista, with only a few villas and with security. This modern south facing house consists of 2 levels – first floor and basement. On the main floor- you will find the entrance hall with a spacious living room with large sliding doors and large windows enjoying all day sun and amazing views. The open plan kitchen is fully equipped with brand new appliances, a large pantry and a separate laundry area. There are four bedrooms, three full bathrooms and a guest toilet. The finished basement with a space of 133m², can be used as a gym, cinema room, office, study or play area, which also has an access to the pool area. The house is finished with high quality materials and is equipped with independent hot and cold air conditioning thermostat in each room, electric shutters, double glazed windows and doors, alarm system and solar panels. Very functional distribution as all bedrooms are on the main floor parement for families and algebrated for required condition on the main floor parement for families and algebrated for required condition on the parement for families and algebrated for required condition on the parement for families and algebrated for required condition on the parement for families and algebrated for required condition on the parement for families and algebrated for required condition on the parement for the parement of th

Marbella

boasts 890m² of plot enjoying a large swimming pool, barbecue area, garden area, and a garage for several cars with electric door. Situated in a natural enclave between the mountains and the sea, in a privileged area with easy access to the motorway, next to the restaurant El Higueron and the commercial area of El Higueron. A few minutes drive from Benalmadena, Fuengirola and Malaga.