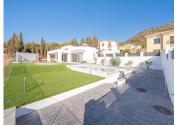

#### HOUSE 4 BEDROOMS 4 BATHROOMS IN MIJAS

Mijas

REF# BEMR4167628 €1,500,000

| BEDS | BATHS | BUILT  | PLOT   |
|------|-------|--------|--------|
| 4    | 4     | 357 m² | 890 m² |

Modern villa with panoramic views! This fantastic modern villa situated in the exclusive urbanisation of Buenavista, Mijas, boasts incredible sea and mountain views and is located within walking distance to the commercial area of El Higueron and the coast, with easy access to the motorway. The house is built on a plot of 890 m² and consists of 2 levels, ground floor and basement. On the ground floor and main floor of the house, there are four bedrooms and four bathrooms. This floor has a newly built Villa with amazing panoramic sea and mountain views. Situated in a gated urbanisation of Buenavista, with only a few villas and with security. This modern south facing house consists of 2 levels – first floor and basement. On the main floor- you will find the entrance hall with a spacious living room with large sliding doors and large windows enjoying all day sun and amazing views. The open plan kitchen is fully equipped with brand new appliances, a large pantry and a separate laundry area. There are four bedrooms, three full bathrooms and a guest toilet. The finished basement with a space of 133m², can be used as a gym, cinema room, office, study or play area, which also has an access to the pool area. The house is finished with high quality materials and is equipped with independent hot and cold air conditioning thermostat in each room, electric shutters, double glazed windows and doors, alarm system and solar panels. Very functional distribution as all bedrooms are on the main floor parement for families and algebrated for required condition on the main floor parement for families and algebrated for required condition on the parement for families and algebrated for required condition on the parement for families and algebrated for required condition on the parement for families and algebrated for required condition on the parement for families and algebrated for required condition on the parement for the parement of th

Marbella

boasts 890m² of plot enjoying a large swimming pool, barbecue area, garden area, and a garage for several cars with electric door. Situated in a natural enclave between the mountains and the sea, in a privileged area with easy access to the motorway, next to the restaurant El Higueron and the commercial area of El Higueron. A few minutes drive from Benalmadena, Fuengirola and Malaga.