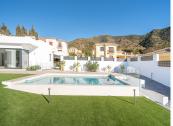

#### HOUSE 4 BEDROOMS 4 BATHROOMS IN MIJAS

Mijas

REF# BEMR4167628 €1,500,000

| BEDS | BATHS | BUILT  | PLOT   |
|------|-------|--------|--------|
| 4    | 4     | 357 m² | 890 m² |

Modern villa with panoramic views! This fantastic modern villa situated in the exclusive urbanisation of Buenavista, Mijas, boasts incredible sea and mountain views and is located within walking distance to the commercial area of El Higueron and the coast, with easy access to the motorway. The house is built on a plot of 890 m² and consists of 2 levels, ground floor and basement. On the ground floor and main floor of the house, there are four bedrooms and four bathrooms. This floor has a newly built Villa with amazing panoramic sea and mountain views. Situated in a gated urbanisation of Buenavista, with only a few villas and with security. This modern south facing house consists of 2 levels – first floor and basement. On the main floor- you will find the entrance hall with a spacious living room with large sliding doors and large windows enjoying all day sun and amazing views. The open plan kitchen is fully equipped with brand new appliances, a large pantry and a separate laundry area. There are four bedrooms, three full bathrooms and a guest toilet. The finished basement with a space of 133m², can be used as a gym, cinema room, office, study or play area, which also has an access to the pool area. The house is finished with high quality materials and is equipped with independent hot and cold air conditioning thermostat in each room, electric shutters, double glazed windows and doors, alarm system and solar panels. Very functional distribution as all bedrooms are on the main floor parement for families and algebrated for required condition on the main floor parement for families and algebrated for required condition on the parement for families and algebrated for required condition on the parement for families and algebrated for required condition on the parement for families and algebrated for required condition on the parement for families and algebrated for required condition on the parement for the parement of th

Marbella

boasts 890m² of plot enjoying a large swimming pool, barbecue area, garden area, and a garage for several cars with electric door. Situated in a natural enclave between the mountains and the sea, in a privileged area with easy access to the motorway, next to the restaurant El Higueron and the commercial area of El Higueron. A few minutes drive from Benalmadena, Fuengirola and Malaga.