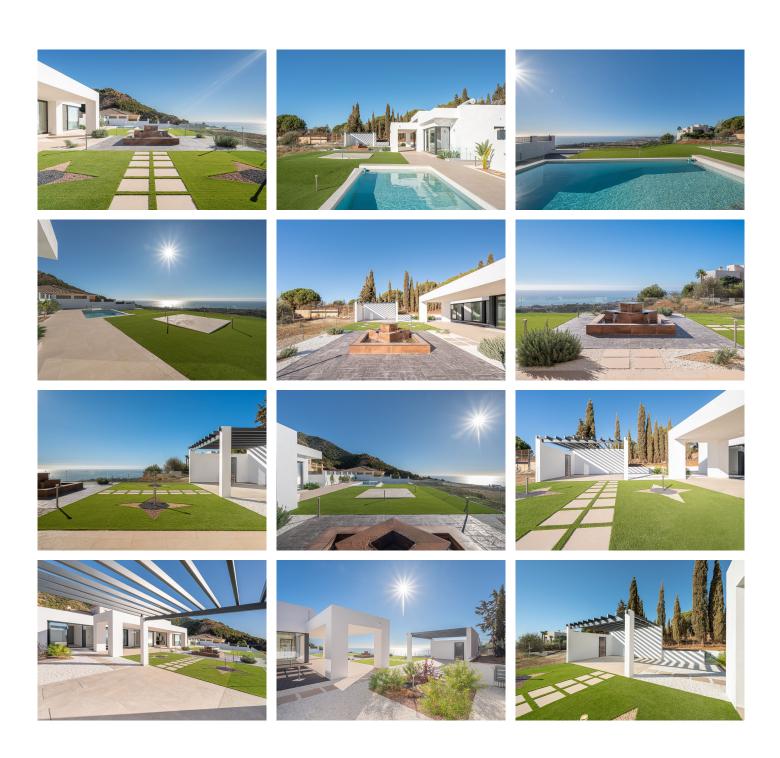

#### HOUSE 4 BEDROOMS 4 BATHROOMS IN MIJAS

Mijas

REF# BEMR4167628 €1,500,000

| BEDS | BATHS | BUILT  | PLOT   |
|------|-------|--------|--------|
| 4    | 4     | 357 m² | 890 m² |

Modern villa with panoramic views! This fantastic modern villa situated in the exclusive urbanisation of Buenavista, Mijas, boasts incredible sea and mountain views and is located within walking distance to the commercial area of El Higueron and the coast, with easy access to the motorway. The house is built on a plot of 890 m² and consists of 2 levels, ground floor and basement. On the ground floor and main floor of the house, there are four bedrooms and four bathrooms. This floor has a newly built Villa with amazing panoramic sea and mountain views. Situated in a gated urbanisation of Buenavista, with only a few villas and with security. This modern south facing house consists of 2 levels – first floor and basement. On the main floor- you will find the entrance hall with a spacious living room with large sliding doors and large windows enjoying all day sun and amazing views. The open plan kitchen is fully equipped with brand new appliances, a large pantry and a separate laundry area. There are four bedrooms, three full bathrooms and a guest toilet. The finished basement with a space of 133m², can be used as a gym, cinema room, office, study or play area, which also has an access to the pool area. The house is finished with high quality materials and is equipped with independent hot and cold air conditioning thermostat in each room, electric shutters, double glazed windows and doors, alarm system and solar panels. Very functional distribution as all bedrooms are on the main floor parement for families and algebrated for required condition on the main floor parement for families and algebrated for required condition on the parement for families and algebrated for required condition on the parement for families and algebrated for required condition on the parement for families and algebrated for required condition on the parement for families and algebrated for required condition on the parement for the parement of th

Marbella

boasts 890m² of plot enjoying a large swimming pool, barbecue area, garden area, and a garage for several cars with electric door. Situated in a natural enclave between the mountains and the sea, in a privileged area with easy access to the motorway, next to the restaurant El Higueron and the commercial area of El Higueron. A few minutes drive from Benalmadena, Fuengirola and Malaga.