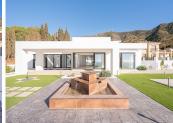

#### HOUSE 4 BEDROOMS 4 BATHROOMS IN MIJAS

Mijas

REF# BEMR4167628 €1,500,000

| BEDS | BATHS | BUILT  | PLOT   |
|------|-------|--------|--------|
| 4    | 4     | 357 m² | 890 m² |

Modern villa with panoramic views! This fantastic modern villa situated in the exclusive urbanisation of Buenavista, Mijas, boasts incredible sea and mountain views and is located within walking distance to the commercial area of El Higueron and the coast, with easy access to the motorway. The house is built on a plot of 890 m² and consists of 2 levels, ground floor and basement. On the ground floor and main floor of the house, there are four bedrooms and four bathrooms. This floor has a newly built Villa with amazing panoramic sea and mountain views. Situated in a gated urbanisation of Buenavista, with only a few villas and with security. This modern south facing house consists of 2 levels – first floor and basement. On the main floor- you will find the entrance hall with a spacious living room with large sliding doors and large windows enjoying all day sun and amazing views. The open plan kitchen is fully equipped with brand new appliances, a large pantry and a separate laundry area. There are four bedrooms, three full bathrooms and a guest toilet. The finished basement with a space of 133m², can be used as a gym, cinema room, office, study or play area, which also has an access to the pool area. The house is finished with high quality materials and is equipped with independent hot and cold air conditioning thermostat in each room, electric shutters, double glazed windows and doors, alarm system and solar panels. Very functional distribution as all bedrooms are on the main floor parement for families and algebrated for required condition on the main floor parement for families and algebrated for required condition on the parement for families and algebrated for required condition on the parement for families and algebrated for required condition on the parement for families and algebrated for required condition on the parement for families and algebrated for required condition on the parement for the parement of th

Marbella

boasts 890m² of plot enjoying a large swimming pool, barbecue area, garden area, and a garage for several cars with electric door. Situated in a natural enclave between the mountains and the sea, in a privileged area with easy access to the motorway, next to the restaurant El Higueron and the commercial area of El Higueron. A few minutes drive from Benalmadena, Fuengirola and Malaga.