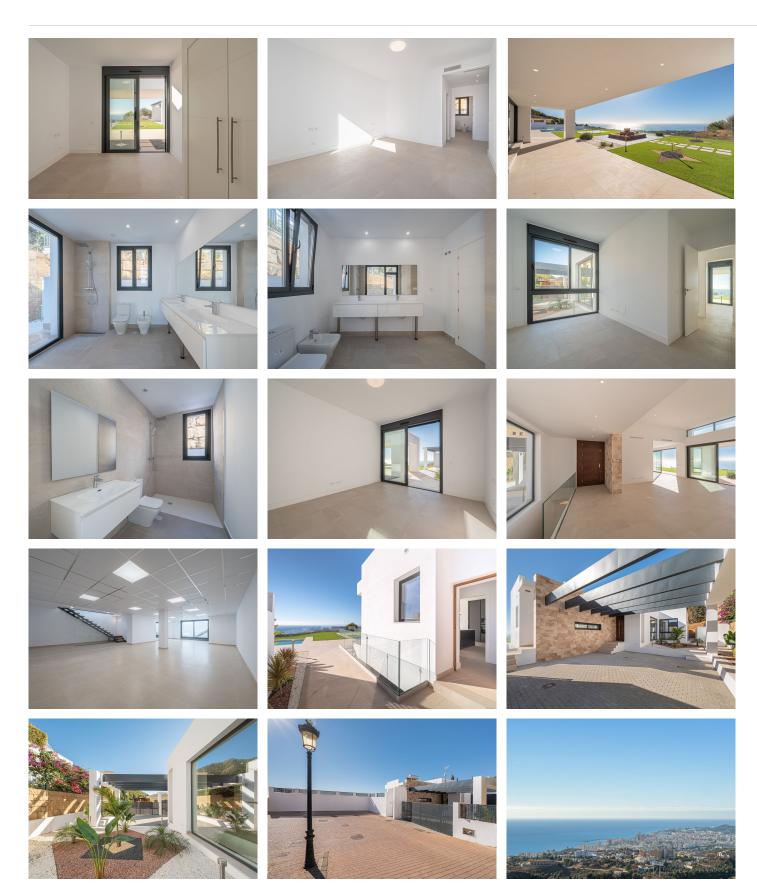

#### HOUSE 4 BEDROOMS 4 BATHROOMS IN MIJAS

Mijas

REF# BEMR4167628 €1,500,000

| BEDS | BATHS | BUILT  | PLOT   |
|------|-------|--------|--------|
| 4    | 4     | 357 m² | 890 m² |

Modern villa with panoramic views! This fantastic modern villa situated in the exclusive urbanisation of Buenavista, Mijas, boasts incredible sea and mountain views and is located within walking distance to the commercial area of El Higueron and the coast, with easy access to the motorway. The house is built on a plot of 890 m² and consists of 2 levels, ground floor and basement. On the ground floor and main floor of the house, there are four bedrooms and four bathrooms. This floor has a newly built Villa with amazing panoramic sea and mountain views. Situated in a gated urbanisation of Buenavista, with only a few villas and with security. This modern south facing house consists of 2 levels – first floor and basement. On the main floor- you will find the entrance hall with a spacious living room with large sliding doors and large windows enjoying all day sun and amazing views. The open plan kitchen is fully equipped with brand new appliances, a large pantry and a separate laundry area. There are four bedrooms, three full bathrooms and a guest toilet. The finished basement with a space of 133m², can be used as a gym, cinema room, office, study or play area, which also has an access to the pool area. The house is finished with high quality materials and is equipped with independent hot and cold air conditioning thermostat in each room, electric shutters, double glazed windows and doors, alarm system and solar panels. Very functional distribution as all bedrooms are on the main floor parement for families and algebrated for required condition on the main floor parement for families and algebrated for required condition on the parement for families and algebrated for required condition on the parement for families and algebrated for required condition on the parement for families and algebrated for required condition on the parement for families and algebrated for required condition on the parement for the parement of th

Marbella

boasts 890m² of plot enjoying a large swimming pool, barbecue area, garden area, and a garage for several cars with electric door. Situated in a natural enclave between the mountains and the sea, in a privileged area with easy access to the motorway, next to the restaurant El Higueron and the commercial area of El Higueron. A few minutes drive from Benalmadena, Fuengirola and Malaga.