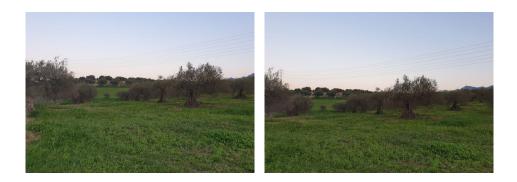

## REF# BEMR4168471 €120,000

| BEDS | BATHS | BUILT | PLOT     |
|------|-------|-------|----------|
|      |       | m²    | 12042 m² |

Large rustic land of 12,042 m2 in Alhaurín el Grande, just 4 km away. Very flat plot, planted with olive trees. Being greater than 12,000 meters, 1% can be built (tool house 124m x 5m high).

It has a private well and the electric turret located on the next plot. In addition, located just 30 meters away, the drinking water of Alhaurín.

Just below the plot, there is the largest aquifer in the area, there will be always water. The land is perfect for sowing whatever you want.