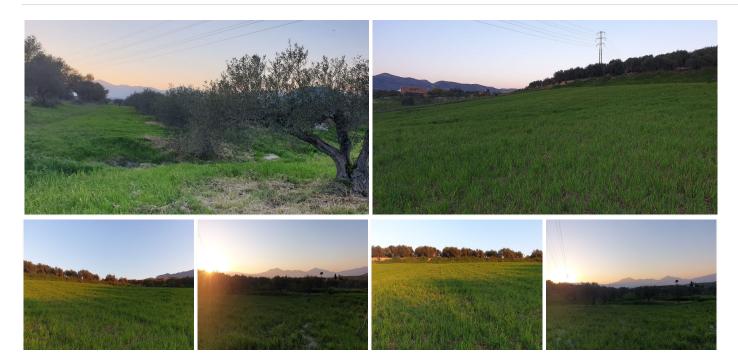

## REF# BEMR4168471 €120,000

| BEDS | BATHS | BUILT | PLOT     |
|------|-------|-------|----------|
|      |       | m²    | 12042 m² |

Large rustic land of 12,042 m2 in Alhaurín el Grande, just 4 km away. Very flat plot, planted with olive trees. Being greater than 12,000 meters, 1% can be built (tool house 124m x 5m high).

It has a private well and the electric turret located on the next plot. In addition, located just 30 meters away, the drinking water of Alhaurín.

Just below the plot, there is the largest aquifer in the area, there will be always water. The land is perfect for sowing whatever you want.