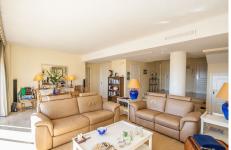

Arguably the best penthouse in the sought after and award winning urbanisation of Elviria Hills! A unique opportunity to own a property on the highest position in the development with unbeatable panoramic sea and mountain views. This duplex penthouse has a total constructed area of 220 square meters with an additional 108 square meters of terrace. Offering 4 bedrooms and three bathrooms plus a guest toilet, ample lounge/dining area, a fully fitted kitchen with utility room, marble flooring throughout and last but not least direct entrance from the garage to the property via elevator. The community boasts 220.000 square meters of land and has 9 outdoor swimming pools surrounded by landscape gardens. A 9 hole par 3 golf course flows through the community and there is a golf pro shop, 2 clay tennis courts and the Michelin Star awarded "restaurante El Lago".