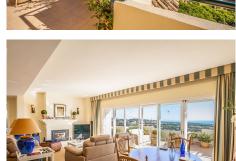

Arguably the best penthouse in the sought after and award winning urbanisation of Elviria Hills! A unique opportunity to own a property on the highest position in the development with unbeatable panoramic sea and mountain views. This duplex penthouse has a total constructed area of 220 square meters with an additional 108 square meters of terrace. Offering 4 bedrooms and three bathrooms plus a guest toilet, ample lounge/dining area, a fully fitted kitchen with utility room, marble flooring throughout and last but not least direct entrance from the garage to the property via elevator. The community boasts 220.000 square meters of land and has 9 outdoor swimming pools surrounded by landscape gardens. A 9 hole par 3 golf course flows through the community and there is a golf pro shop, 2 clay tennis courts and the Michelin Star awarded "restaurante El Lago".

Pool : Communal.

+34 952 939 460 · info@bromleyestatesmarbella.com Urbanizacion El Rosario, CN340, Km 188, Marbella, Malaga 29603

Climate Control : Air Conditioning, Fireplace, U/F/H Bathrooms. Views : Sea, Panoramic. Features : Lift, Fitted Wardrobes, Private Terrace, Satellite TV, Tennis Court, Utility Room, Ensuite Bathroom, Marble Flooring, Double Glazing, Restaurant On Site. Furniture : Fully Furnished. Kitchen : Fully Fitted. Security : Electric Blinds, Alarm System. Parking : Underground, Private. Category : Luxury.