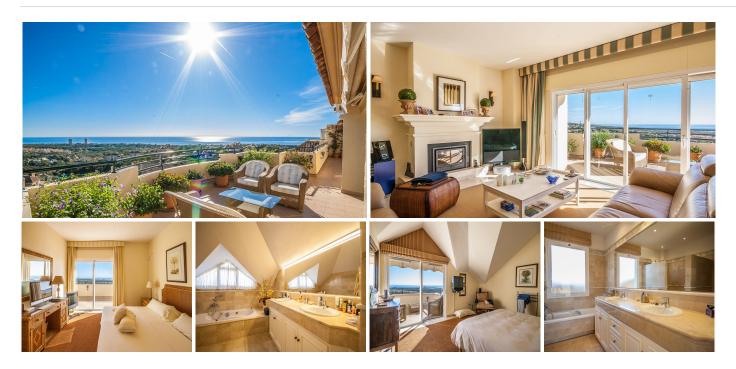

## PENTHOUSE 4 BEDROOMS 3 BATHROOMS IN ELVIRIA

Elviria

REF# BEMR4172359 €1,250,000

| BEDS | BATHS | BUILT              | TERRACE |
|------|-------|--------------------|---------|
| 4    | 3     | 220 m <sup>2</sup> | 108 m²  |

Arguably the best penthouse in the sought after and award winning urbanisation of Elviria Hills! A unique opportunity to own a property on the highest position in the development with unbeatable panoramic sea and mountain views. This duplex penthouse has a total constructed area of 220 square meters with an additional 108 square meters of terrace. Offering 4 bedrooms and three bathrooms plus a guest toilet, ample lounge/dining area, a fully fitted kitchen with utility room, marble flooring throughout and last but not least direct entrance from the garage to the property via elevator. The community boasts 220.000 square meters of land and has 9 outdoor swimming pools surrounded by landscape gardens. A 9 hole par 3 golf course flows through the community and there is a golf pro shop, 2 clay tennis courts and the Michelin Star awarded "restaurante El Lago".

Penthouse Duplex, Elviria, Costa del Sol. 4 Bedrooms, 3 Bathrooms, Built 220 m<sup>2</sup>, Terrace 108 m<sup>2</sup>.

Setting : Close To Golf, Close To Shops, Close To Sea, Close To Schools, Urbanisation.