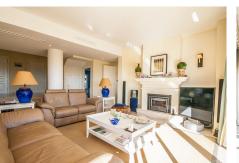

Arguably the best penthouse in the sought after and award winning urbanisation of Elviria Hills! A unique opportunity to own a property on the highest position in the development with unbeatable panoramic sea and mountain views. This duplex penthouse has a total constructed area of 220 square meters with an additional 108 square meters of terrace. Offering 4 bedrooms and three bathrooms plus a guest toilet, ample lounge/dining area, a fully fitted kitchen with utility room, marble flooring throughout and last but not least direct entrance from the garage to the property via elevator. The community boasts 220.000 square meters of land and has 9 outdoor swimming pools surrounded by landscape gardens. A 9 hole par 3 golf course flows through the community and there is a golf pro shop, 2 clay tennis courts and the Michelin Star awarded "restaurante El Lago".

Pool : Communal.

+34 952 939 460 · info@bromleyestatesmarbella.com Urbanizacion El Rosario, CN340, Km 188, Marbella, Malaga 29603

Climate Control : Air Conditioning, Fireplace, U/F/H Bathrooms. Views : Sea, Panoramic. Features : Lift, Fitted Wardrobes, Private Terrace, Satellite TV, Tennis Court, Utility Room, Ensuite Bathroom, Marble Flooring, Double Glazing, Restaurant On Site. Furniture : Fully Furnished. Kitchen : Fully Fitted. Security : Electric Blinds, Alarm System. Parking : Underground, Private. Category : Luxury.