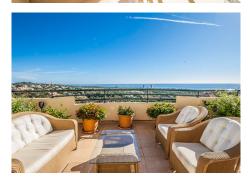

Arguably the best penthouse in the sought after and award winning urbanisation of Elviria Hills! A unique opportunity to own a property on the highest position in the development with unbeatable panoramic sea and mountain views. This duplex penthouse has a total constructed area of 220 square meters with an additional 108 square meters of terrace. Offering 4 bedrooms and three bathrooms plus a guest toilet, ample lounge/dining area, a fully fitted kitchen with utility room, marble flooring throughout and last but not least direct entrance from the garage to the property via elevator. The community boasts 220.000 square meters of land and has 9 outdoor swimming pools surrounded by landscape gardens. A 9 hole par 3 golf course flows through the community and there is a golf pro shop, 2 clay tennis courts and the Michelin Star awarded "restaurante El Lago".

Pool : Communal.

+34 952 939 460 · info@bromleyestatesmarbella.com Urbanizacion El Rosario, CN340, Km 188, Marbella, Malaga 29603

Climate Control : Air Conditioning, Fireplace, U/F/H Bathrooms. Views : Sea, Panoramic. Features : Lift, Fitted Wardrobes, Private Terrace, Satellite TV, Tennis Court, Utility Room, Ensuite Bathroom, Marble Flooring, Double Glazing, Restaurant On Site. Furniture : Fully Furnished. Kitchen : Fully Fitted. Security : Electric Blinds, Alarm System. Parking : Underground, Private. Category : Luxury.