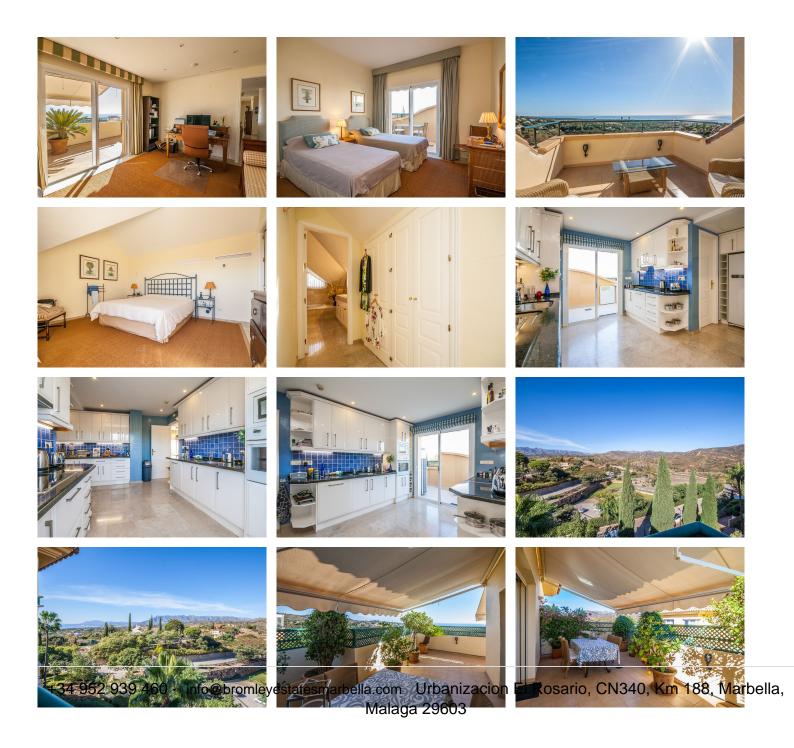

## PENTHOUSE 4 BEDROOMS 3 BATHROOMS IN ELVIRIA

Elviria

REF# BEMR4172359 €1,250,000

| BEDS | BATHS | BUILT              | TERRACE |
|------|-------|--------------------|---------|
| 4    | 3     | 220 m <sup>2</sup> | 108 m²  |

Arguably the best penthouse in the sought after and award winning urbanisation of Elviria Hills! A unique opportunity to own a property on the highest position in the development with unbeatable panoramic sea and mountain views. This duplex penthouse has a total constructed area of 220 square meters with an additional 108 square meters of terrace. Offering 4 bedrooms and three bathrooms plus a guest toilet, ample lounge/dining area, a fully fitted kitchen with utility room, marble flooring throughout and last but not least direct entrance from the garage to the property via elevator. The community boasts 220.000 square meters of land and has 9 outdoor swimming pools surrounded by landscape gardens. A 9 hole par 3 golf course flows through the community and there is a golf pro shop, 2 clay tennis courts and the Michelin Star awarded "restaurante El Lago".

Penthouse Duplex, Elviria, Costa del Sol. 4 Bedrooms, 3 Bathrooms, Built 220 m<sup>2</sup>, Terrace 108 m<sup>2</sup>.

Setting : Close To Golf, Close To Shops, Close To Sea, Close To Schools, Urbanisation.