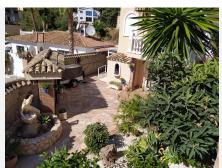

## REF# BEMR4172704 €665,000

| BEDS | BATHS | BUILT  | PLOT   | TERRACE            |
|------|-------|--------|--------|--------------------|
| 5    | 4     | 257 m² | 975 m² | 200 m <sup>2</sup> |

A large villa in a quiet cul de sac in the Urbanisation of Campo Mijas with a large walled and gated garden with ample parking space for 3 or 4 cars. The property is entered via a gated entrance way to the large parking area with easy access to the house. On the upper ground floor there is a pool, barbecue and a sun terrace leading to the entrance hallway, a large open plan living/dining room, second lounge with a fireplace, master bedroom with large shower room, second bedroom with ensuite, large kitchen with separate office/dining area with access to another large sun terrace. The living room also has direct access to themain covered and open terrace, barbecue , bar and pool with open panoramic south west views over the valley. The lower floor is reached via a staircase and has two further bedrooms with access to the lower terrace a conservatory, a large shower room and further bedroom with ensuite shower room which has its own private terrace adjacent to the main pedestration entrance . There are ample landscaped gardens for easy maintenance and behind the house there is a large wooden chalet currently used for storage. The property is in a great location and is within easy access to all the amenities of El Coto. There are open panoramic views from the front terraces and pool area, the house is fully air conditioned and will be sold part furnished. The property has an extra bonus of an elevator . solar panels and is suitable for the disabled and