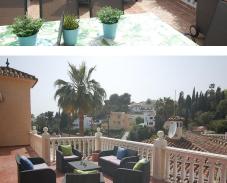

## REF# BEMR4172704 €665,000

| BEDS | BATHS | BUILT  | PLOT   | TERRACE            |
|------|-------|--------|--------|--------------------|
| 5    | 4     | 257 m² | 975 m² | 200 m <sup>2</sup> |

A large villa in a quiet cul de sac in the Urbanisation of Campo Mijas with a large walled and gated garden with ample parking space for 3 or 4 cars. The property is entered via a gated entrance way to the large parking area with easy access to the house. On the upper ground floor there is a pool, barbecue and a sun terrace leading to the entrance hallway, a large open plan living/dining room, second lounge with a fireplace, master bedroom with large shower room, second bedroom with ensuite, large kitchen with separate office/dining area with access to another large sun terrace. The living room also has direct access to themain covered and open terrace, barbecue , bar and pool with open panoramic south west views over the valley. The lower floor is reached via a staircase and has two further bedrooms with access to the lower terrace a conservatory, a large shower room and further bedroom with ensuite shower room which has its own private terrace adjacent to the main pedestration entrance . There are ample landscaped gardens for easy maintenance and behind the house there is a large wooden chalet currently used for storage. The property is in a great location and is within easy access to all the amenities of El Coto. There are open panoramic views from the front terraces and pool area, the house is fully air conditioned and will be sold part furnished. The property has an extra bonus of an elevator . solar panels and is suitable for the disabled and

eldery as well as a great family or holiday home. Detached Villa, Campo Mijas, Costa del Sol. 5 Bedrooms, 4 Bathrooms, Built 257 m<sup>2</sup>, Terrace 200 m<sup>2</sup>, Garden/Plot 975 m<sup>2</sup>. Setting : Suburban, Close To Shops, Close To Schools. Orientation : South. Condition : Excellent, Recently Renovated. Pool : Private. Climate Control : Air Conditioning, Hot A/C, Cold A/C, Fireplace. Views : Panoramic, Garden, Pool, Courtyard. Features : Covered Terrace, Lift, Near Transport, WiFi, Storage Room, Utility Room, Ensuite Bathroom, Access for people with reduced mobility, Bar, Double Glazing. Furniture : Part Furnished, Optional. Kitchen : Fully Fitted. Garden : Private. Security : Gated Complex. Parking : Open, More Than One, Private. Utilities : Electricity, Drinkable Water, Telephone. Category : Resale.