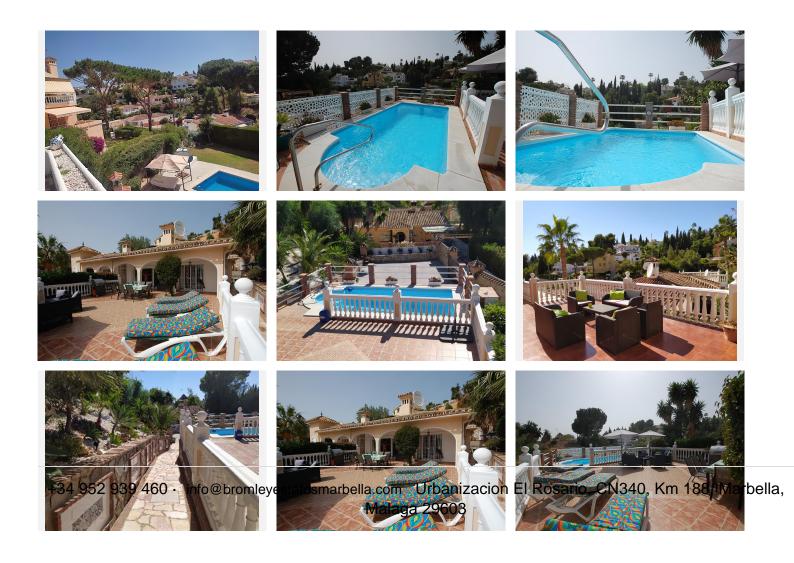

## REF# BEMR4172704 €665,000

| BEDS | BATHS | BUILT  | PLOT   | TERRACE            |
|------|-------|--------|--------|--------------------|
| 5    | 4     | 257 m² | 975 m² | 200 m <sup>2</sup> |

A large villa in a quiet cul de sac in the Urbanisation of Campo Mijas with a large walled and gated garden with ample parking space for 3 or 4 cars. The property is entered via a gated entrance way to the large parking area with easy access to the house. On the upper ground floor there is a pool, barbecue and a sun terrace leading to the entrance hallway, a large open plan living/dining room, second lounge with a fireplace, master bedroom with large shower room, second bedroom with ensuite, large kitchen with separate office/dining area with access to another large sun terrace. The living room also has direct access to themain covered and open terrace, barbecue , bar and pool with open panoramic south west views over the valley. The lower floor is reached via a staircase and has two further bedrooms with access to the lower terrace a conservatory, a large shower room and further bedroom with ensuite shower room which has its own private terrace adjacent to the main pedestration entrance . There are ample landscaped gardens for easy maintenance and behind the house there is a large wooden chalet currently used for storage. The property is in a great location and is within easy access to all the amenities of El Coto. There are open panoramic views from the front terraces and pool area, the house is fully air conditioned and will be sold part furnished. The property has an extra bonus of an elevator . solar panels and is suitable for the disabled and

eldery as well as a great family or holiday home. Detached Villa, Campo Mijas, Costa del Sol. 5 Bedrooms, 4 Bathrooms, Built 257 m<sup>2</sup>, Terrace 200 m<sup>2</sup>, Garden/Plot 975 m<sup>2</sup>. Setting : Suburban, Close To Shops, Close To Schools. Orientation : South. Condition : Excellent, Recently Renovated. Pool : Private. Climate Control : Air Conditioning, Hot A/C, Cold A/C, Fireplace. Views : Panoramic, Garden, Pool, Courtyard. Features : Covered Terrace, Lift, Near Transport, WiFi, Storage Room, Utility Room, Ensuite Bathroom, Access for people with reduced mobility, Bar, Double Glazing. Furniture : Part Furnished, Optional. Kitchen : Fully Fitted. Garden : Private. Security : Gated Complex. Parking : Open, More Than One, Private. Utilities : Electricity, Drinkable Water, Telephone. Category : Resale.