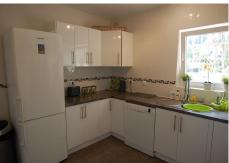

## REF# BEMR4172704 €665,000

| BEDS | BATHS | BUILT  | PLOT   | TERRACE            |
|------|-------|--------|--------|--------------------|
| 5    | 4     | 257 m² | 975 m² | 200 m <sup>2</sup> |

A large villa in a quiet cul de sac in the Urbanisation of Campo Mijas with a large walled and gated garden with ample parking space for 3 or 4 cars. The property is entered via a gated entrance way to the large parking area with easy access to the house. On the upper ground floor there is a pool, barbecue and a sun terrace leading to the entrance hallway, a large open plan living/dining room, second lounge with a fireplace, master bedroom with large shower room, second bedroom with ensuite, large kitchen with separate office/dining area with access to another large sun terrace. The living room also has direct access to themain covered and open terrace, barbecue , bar and pool with open panoramic south west views over the valley. The lower floor is reached via a staircase and has two further bedrooms with access to the lower terrace a conservatory, a large shower room and further bedroom with ensuite shower room which has its own private terrace adjacent to the main pedestration entrance . There are ample landscaped gardens for easy maintenance and behind the house there is a large wooden chalet currently used for storage. The property is in a great location and is within easy access to all the amenities of El Coto. There are open panoramic views from the front terraces and pool area, the house is fully air conditioned and will be sold part furnished. The property has an extra bonus of an elevator . solar panels and is suitable for the disabled and

eldery as well as a great family or holiday home. Detached Villa, Campo Mijas, Costa del Sol. 5 Bedrooms, 4 Bathrooms, Built 257 m<sup>2</sup>, Terrace 200 m<sup>2</sup>, Garden/Plot 975 m<sup>2</sup>. Setting : Suburban, Close To Shops, Close To Schools. Orientation : South. Condition : Excellent, Recently Renovated. Pool : Private. Climate Control : Air Conditioning, Hot A/C, Cold A/C, Fireplace. Views : Panoramic, Garden, Pool, Courtyard. Features : Covered Terrace, Lift, Near Transport, WiFi, Storage Room, Utility Room, Ensuite Bathroom, Access for people with reduced mobility, Bar, Double Glazing. Furniture : Part Furnished, Optional. Kitchen : Fully Fitted. Garden : Private. Security : Gated Complex. Parking : Open, More Than One, Private. Utilities : Electricity, Drinkable Water, Telephone. Category : Resale.