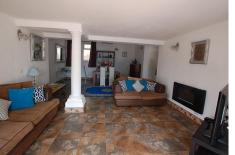

## REF# BEMR4172704 €665,000

| BEDS | BATHS | BUILT  | PLOT   | TERRACE            |
|------|-------|--------|--------|--------------------|
| 5    | 4     | 257 m² | 975 m² | 200 m <sup>2</sup> |

A large villa in a quiet cul de sac in the Urbanisation of Campo Mijas with a large walled and gated garden with ample parking space for 3 or 4 cars. The property is entered via a gated entrance way to the large parking area with easy access to the house. On the upper ground floor there is a pool, barbecue and a sun terrace leading to the entrance hallway, a large open plan living/dining room, second lounge with a fireplace, master bedroom with large shower room, second bedroom with ensuite, large kitchen with separate office/dining area with access to another large sun terrace. The living room also has direct access to themain covered and open terrace, barbecue , bar and pool with open panoramic south west views over the valley. The lower floor is reached via a staircase and has two further bedrooms with access to the lower terrace a conservatory, a large shower room and further bedroom with ensuite shower room which has its own private terrace adjacent to the main pedestration entrance . There are ample landscaped gardens for easy maintenance and behind the house there is a large wooden chalet currently used for storage. The property is in a great location and is within easy access to all the amenities of El Coto. There are open panoramic views from the front terraces and pool area, the house is fully air conditioned and will be sold part furnished. The property has an extra bonus of an elevator . solar panels and is suitable for the disabled and