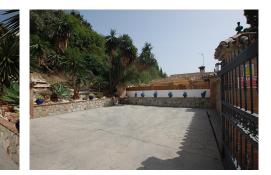

## REF# BEMR4172704 €665,000

| BEDS | BATHS | BUILT  | PLOT   | TERRACE            |
|------|-------|--------|--------|--------------------|
| 5    | 4     | 257 m² | 975 m² | 200 m <sup>2</sup> |

A large villa in a quiet cul de sac in the Urbanisation of Campo Mijas with a large walled and gated garden with ample parking space for 3 or 4 cars. The property is entered via a gated entrance way to the large parking area with easy access to the house. On the upper ground floor there is a pool, barbecue and a sun terrace leading to the entrance hallway, a large open plan living/dining room, second lounge with a fireplace, master bedroom with large shower room, second bedroom with ensuite, large kitchen with separate office/dining area with access to another large sun terrace. The living room also has direct access to themain covered and open terrace, barbecue , bar and pool with open panoramic south west views over the valley. The lower floor is reached via a staircase and has two further bedrooms with access to the lower terrace a conservatory, a large shower room and further bedroom with ensuite shower room which has its own private terrace adjacent to the main pedestration entrance . There are ample landscaped gardens for easy maintenance and behind the house there is a large wooden chalet currently used for storage. The property is in a great location and is within easy access to all the amenities of El Coto. There are open panoramic views from the front terraces and pool area, the house is fully air conditioned and will be sold part furnished. The property has an extra bonus of an elevator . solar panels and is suitable for the disabled and