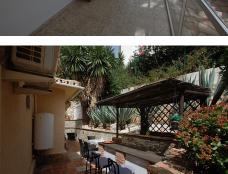

## REF# BEMR4172704 €665,000

| BEDS | BATHS | BUILT  | PLOT   | TERRACE            |
|------|-------|--------|--------|--------------------|
| 5    | 4     | 257 m² | 975 m² | 200 m <sup>2</sup> |

A large villa in a quiet cul de sac in the Urbanisation of Campo Mijas with a large walled and gated garden with ample parking space for 3 or 4 cars. The property is entered via a gated entrance way to the large parking area with easy access to the house. On the upper ground floor there is a pool, barbecue and a sun terrace leading to the entrance hallway, a large open plan living/dining room, second lounge with a fireplace, master bedroom with large shower room, second bedroom with ensuite, large kitchen with separate office/dining area with access to another large sun terrace. The living room also has direct access to themain covered and open terrace, barbecue , bar and pool with open panoramic south west views over the valley. The lower floor is reached via a staircase and has two further bedrooms with access to the lower terrace a conservatory, a large shower room and further bedroom with ensuite shower room which has its own private terrace adjacent to the main pedestration entrance . There are ample landscaped gardens for easy maintenance and behind the house there is a large wooden chalet currently used for storage. The property is in a great location and is within easy access to all the amenities of El Coto. There are open panoramic views from the front terraces and pool area, the house is fully air conditioned and will be sold part furnished. The property has an extra bonus of an elevator . solar panels and is suitable for the disabled and