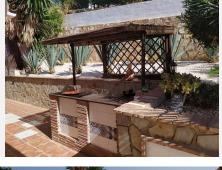

## REF# BEMR4172704 €665,000

| BEDS | BATHS | BUILT  | PLOT   | TERRACE            |
|------|-------|--------|--------|--------------------|
| 5    | 4     | 257 m² | 975 m² | 200 m <sup>2</sup> |

A large villa in a quiet cul de sac in the Urbanisation of Campo Mijas with a large walled and gated garden with ample parking space for 3 or 4 cars. The property is entered via a gated entrance way to the large parking area with easy access to the house. On the upper ground floor there is a pool, barbecue and a sun terrace leading to the entrance hallway, a large open plan living/dining room, second lounge with a fireplace, master bedroom with large shower room, second bedroom with ensuite, large kitchen with separate office/dining area with access to another large sun terrace. The living room also has direct access to themain covered and open terrace, barbecue , bar and pool with open panoramic south west views over the valley. The lower floor is reached via a staircase and has two further bedrooms with access to the lower terrace a conservatory, a large shower room and further bedroom with ensuite shower room which has its own private terrace adjacent to the main pedestration entrance . There are ample landscaped gardens for easy maintenance and behind the house there is a large wooden chalet currently used for storage. The property is in a great location and is within easy access to all the amenities of El Coto. There are open panoramic views from the front terraces and pool area, the house is fully air conditioned and will be sold part furnished. The property has an extra bonus of an elevator . solar panels and is suitable for the disabled and

eldery as well as a great family or holiday home. Detached Villa, Campo Mijas, Costa del Sol. 5 Bedrooms, 4 Bathrooms, Built 257 m<sup>2</sup>, Terrace 200 m<sup>2</sup>, Garden/Plot 975 m<sup>2</sup>. Setting : Suburban, Close To Shops, Close To Schools. Orientation : South. Condition : Excellent, Recently Renovated. Pool : Private. Climate Control : Air Conditioning, Hot A/C, Cold A/C, Fireplace. Views : Panoramic, Garden, Pool, Courtyard. Features : Covered Terrace, Lift, Near Transport, WiFi, Storage Room, Utility Room, Ensuite Bathroom, Access for people with reduced mobility, Bar, Double Glazing. Furniture : Part Furnished, Optional. Kitchen : Fully Fitted. Garden : Private. Security : Gated Complex. Parking : Open, More Than One, Private. Utilities : Electricity, Drinkable Water, Telephone. Category : Resale.