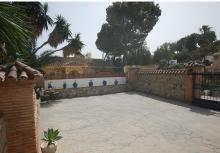

## REF# BEMR4172704 €665,000

| BEDS | BATHS | BUILT  | PLOT   | TERRACE            |
|------|-------|--------|--------|--------------------|
| 5    | 4     | 257 m² | 975 m² | 200 m <sup>2</sup> |

A large villa in a quiet cul de sac in the Urbanisation of Campo Mijas with a large walled and gated garden with ample parking space for 3 or 4 cars. The property is entered via a gated entrance way to the large parking area with easy access to the house. On the upper ground floor there is a pool, barbecue and a sun terrace leading to the entrance hallway, a large open plan living/dining room, second lounge with a fireplace, master bedroom with large shower room, second bedroom with ensuite, large kitchen with separate office/dining area with access to another large sun terrace. The living room also has direct access to themain covered and open terrace, barbecue , bar and pool with open panoramic south west views over the valley. The lower floor is reached via a staircase and has two further bedrooms with access to the lower terrace a conservatory, a large shower room and further bedroom with ensuite shower room which has its own private terrace adjacent to the main pedestration entrance . There are ample landscaped gardens for easy maintenance and behind the house there is a large wooden chalet currently used for storage. The property is in a great location and is within easy access to all the amenities of El Coto. There are open panoramic views from the front terraces and pool area, the house is fully air conditioned and will be sold part furnished. The property has an extra bonus of an elevator . solar panels and is suitable for the disabled and