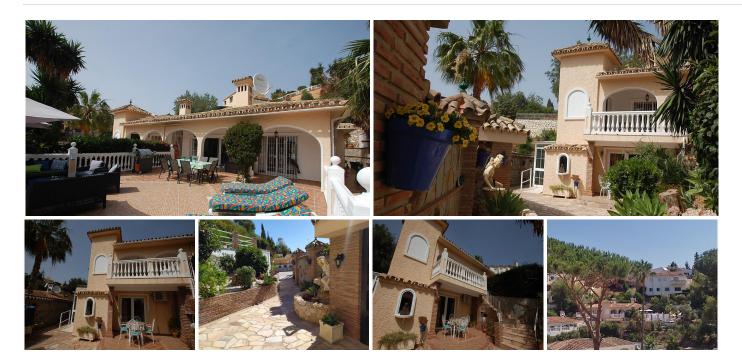

## REF# BEMR4172704 €665,000

| BEDS | BATHS | BUILT  | PLOT   | TERRACE            |
|------|-------|--------|--------|--------------------|
| 5    | 4     | 257 m² | 975 m² | 200 m <sup>2</sup> |

A large villa in a quiet cul de sac in the Urbanisation of Campo Mijas with a large walled and gated garden with ample parking space for 3 or 4 cars. The property is entered via a gated entrance way to the large parking area with easy access to the house. On the upper ground floor there is a pool, barbecue and a sun terrace leading to the entrance hallway, a large open plan living/dining room, second lounge with a fireplace, master bedroom with large shower room, second bedroom with ensuite, large kitchen with separate office/dining area with access to another large sun terrace. The living room also has direct access to themain covered and open terrace, barbecue , bar and pool with open panoramic south west views over the valley. The lower floor is reached via a staircase and has two further bedrooms with access to the lower terrace a conservatory, a large shower room and further bedroom with ensuite shower room which has its own private terrace adjacent to the main pedestration entrance . There are ample landscaped gardens for easy maintenance and behind the house there is a large wooden chalet currently used for storage. The property is in a great location and is within easy access to all the amenities of El Coto. There are open panoramic views from the front terraces and pool area, the house is fully air conditioned and will be sold part furnished. The property has an extra bonus of an elevator . solar panels and is suitable for the disabled and

eldery as well as a great family or holiday home. Detached Villa, Campo Mijas, Costa del Sol. 5 Bedrooms, 4 Bathrooms, Built 257 m<sup>2</sup>, Terrace 200 m<sup>2</sup>, Garden/Plot 975 m<sup>2</sup>. Setting : Suburban, Close To Shops, Close To Schools. Orientation : South. Condition : Excellent, Recently Renovated. Pool : Private. Climate Control : Air Conditioning, Hot A/C, Cold A/C, Fireplace. Views : Panoramic, Garden, Pool, Courtyard. Features : Covered Terrace, Lift, Near Transport, WiFi, Storage Room, Utility Room, Ensuite Bathroom, Access for people with reduced mobility, Bar, Double Glazing. Furniture : Part Furnished, Optional. Kitchen : Fully Fitted. Garden : Private. Security : Gated Complex. Parking : Open, More Than One, Private. Utilities : Electricity, Drinkable Water, Telephone. Category : Resale.