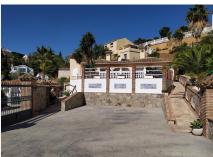

## REF# BEMR4172704 €665,000

| BEDS | BATHS | BUILT  | PLOT   | TERRACE            |
|------|-------|--------|--------|--------------------|
| 5    | 4     | 257 m² | 975 m² | 200 m <sup>2</sup> |

A large villa in a quiet cul de sac in the Urbanisation of Campo Mijas with a large walled and gated garden with ample parking space for 3 or 4 cars. The property is entered via a gated entrance way to the large parking area with easy access to the house. On the upper ground floor there is a pool, barbecue and a sun terrace leading to the entrance hallway, a large open plan living/dining room, second lounge with a fireplace, master bedroom with large shower room, second bedroom with ensuite, large kitchen with separate office/dining area with access to another large sun terrace. The living room also has direct access to themain covered and open terrace, barbecue , bar and pool with open panoramic south west views over the valley. The lower floor is reached via a staircase and has two further bedrooms with access to the lower terrace a conservatory, a large shower room and further bedroom with ensuite shower room which has its own private terrace adjacent to the main pedestration entrance . There are ample landscaped gardens for easy maintenance and behind the house there is a large wooden chalet currently used for storage. The property is in a great location and is within easy access to all the amenities of El Coto. There are open panoramic views from the front terraces and pool area, the house is fully air conditioned and will be sold part furnished. The property has an extra bonus of an elevator . solar panels and is suitable for the disabled and