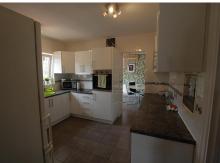

## REF# BEMR4172704 €665,000

| BEDS | BATHS | BUILT  | PLOT   | TERRACE            |
|------|-------|--------|--------|--------------------|
| 5    | 4     | 257 m² | 975 m² | 200 m <sup>2</sup> |

A large villa in a quiet cul de sac in the Urbanisation of Campo Mijas with a large walled and gated garden with ample parking space for 3 or 4 cars. The property is entered via a gated entrance way to the large parking area with easy access to the house. On the upper ground floor there is a pool, barbecue and a sun terrace leading to the entrance hallway, a large open plan living/dining room, second lounge with a fireplace, master bedroom with large shower room, second bedroom with ensuite, large kitchen with separate office/dining area with access to another large sun terrace. The living room also has direct access to themain covered and open terrace, barbecue , bar and pool with open panoramic south west views over the valley. The lower floor is reached via a staircase and has two further bedrooms with access to the lower terrace a conservatory, a large shower room and further bedroom with ensuite shower room which has its own private terrace adjacent to the main pedestration entrance . There are ample landscaped gardens for easy maintenance and behind the house there is a large wooden chalet currently used for storage. The property is in a great location and is within easy access to all the amenities of El Coto. There are open panoramic views from the front terraces and pool area, the house is fully air conditioned and will be sold part furnished. The property has an extra bonus of an elevator . solar panels and is suitable for the disabled and

eldery as well as a great family or holiday home. Detached Villa, Campo Mijas, Costa del Sol. 5 Bedrooms, 4 Bathrooms, Built 257 m<sup>2</sup>, Terrace 200 m<sup>2</sup>, Garden/Plot 975 m<sup>2</sup>. Setting : Suburban, Close To Shops, Close To Schools. Orientation : South. Condition : Excellent, Recently Renovated. Pool : Private. Climate Control : Air Conditioning, Hot A/C, Cold A/C, Fireplace. Views : Panoramic, Garden, Pool, Courtyard. Features : Covered Terrace, Lift, Near Transport, WiFi, Storage Room, Utility Room, Ensuite Bathroom, Access for people with reduced mobility, Bar, Double Glazing. Furniture : Part Furnished, Optional. Kitchen : Fully Fitted. Garden : Private. Security : Gated Complex. Parking : Open, More Than One, Private. Utilities : Electricity, Drinkable Water, Telephone. Category : Resale.