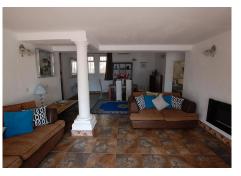

## REF# BEMR4172704 €665,000

| BEDS | BATHS | BUILT  | PLOT   | TERRACE            |
|------|-------|--------|--------|--------------------|
| 5    | 4     | 257 m² | 975 m² | 200 m <sup>2</sup> |

A large villa in a quiet cul de sac in the Urbanisation of Campo Mijas with a large walled and gated garden with ample parking space for 3 or 4 cars. The property is entered via a gated entrance way to the large parking area with easy access to the house. On the upper ground floor there is a pool, barbecue and a sun terrace leading to the entrance hallway, a large open plan living/dining room, second lounge with a fireplace, master bedroom with large shower room, second bedroom with ensuite, large kitchen with separate office/dining area with access to another large sun terrace. The living room also has direct access to themain covered and open terrace, barbecue , bar and pool with open panoramic south west views over the valley. The lower floor is reached via a staircase and has two further bedrooms with access to the lower terrace a conservatory, a large shower room and further bedroom with ensuite shower room which has its own private terrace adjacent to the main pedestration entrance . There are ample landscaped gardens for easy maintenance and behind the house there is a large wooden chalet currently used for storage. The property is in a great location and is within easy access to all the amenities of El Coto. There are open panoramic views from the front terraces and pool area, the house is fully air conditioned and will be sold part furnished. The property has an extra bonus of an elevator . solar panels and is suitable for the disabled and