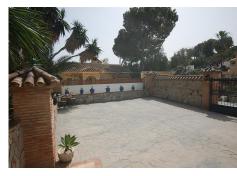

## REF# BEMR4172704 €665,000

| BEDS | BATHS | BUILT  | PLOT   | TERRACE            |
|------|-------|--------|--------|--------------------|
| 5    | 4     | 257 m² | 975 m² | 200 m <sup>2</sup> |

A large villa in a quiet cul de sac in the Urbanisation of Campo Mijas with a large walled and gated garden with ample parking space for 3 or 4 cars. The property is entered via a gated entrance way to the large parking area with easy access to the house. On the upper ground floor there is a pool, barbecue and a sun terrace leading to the entrance hallway, a large open plan living/dining room, second lounge with a fireplace, master bedroom with large shower room, second bedroom with ensuite, large kitchen with separate office/dining area with access to another large sun terrace. The living room also has direct access to themain covered and open terrace, barbecue , bar and pool with open panoramic south west views over the valley. The lower floor is reached via a staircase and has two further bedrooms with access to the lower terrace a conservatory, a large shower room and further bedroom with ensuite shower room which has its own private terrace adjacent to the main pedestration entrance . There are ample landscaped gardens for easy maintenance and behind the house there is a large wooden chalet currently used for storage. The property is in a great location and is within easy access to all the amenities of El Coto. There are open panoramic views from the front terraces and pool area, the house is fully air conditioned and will be sold part furnished. The property has an extra bonus of an elevator . solar panels and is suitable for the disabled and

eldery as well as a great family or holiday home. Detached Villa, Campo Mijas, Costa del Sol. 5 Bedrooms, 4 Bathrooms, Built 257 m<sup>2</sup>, Terrace 200 m<sup>2</sup>, Garden/Plot 975 m<sup>2</sup>. Setting : Suburban, Close To Shops, Close To Schools. Orientation : South. Condition : Excellent, Recently Renovated. Pool : Private. Climate Control : Air Conditioning, Hot A/C, Cold A/C, Fireplace. Views : Panoramic, Garden, Pool, Courtyard. Features : Covered Terrace, Lift, Near Transport, WiFi, Storage Room, Utility Room, Ensuite Bathroom, Access for people with reduced mobility, Bar, Double Glazing. Furniture : Part Furnished, Optional. Kitchen : Fully Fitted. Garden : Private. Security : Gated Complex. Parking : Open, More Than One, Private. Utilities : Electricity, Drinkable Water, Telephone. Category : Resale.