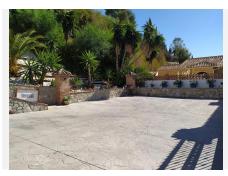

## REF# BEMR4172704 €665,000

| BEDS | BATHS | BUILT  | PLOT   | TERRACE            |
|------|-------|--------|--------|--------------------|
| 5    | 4     | 257 m² | 975 m² | 200 m <sup>2</sup> |

A large villa in a quiet cul de sac in the Urbanisation of Campo Mijas with a large walled and gated garden with ample parking space for 3 or 4 cars. The property is entered via a gated entrance way to the large parking area with easy access to the house. On the upper ground floor there is a pool, barbecue and a sun terrace leading to the entrance hallway, a large open plan living/dining room, second lounge with a fireplace, master bedroom with large shower room, second bedroom with ensuite, large kitchen with separate office/dining area with access to another large sun terrace. The living room also has direct access to themain covered and open terrace, barbecue , bar and pool with open panoramic south west views over the valley. The lower floor is reached via a staircase and has two further bedrooms with access to the lower terrace a conservatory, a large shower room and further bedroom with ensuite shower room which has its own private terrace adjacent to the main pedestration entrance . There are ample landscaped gardens for easy maintenance and behind the house there is a large wooden chalet currently used for storage. The property is in a great location and is within easy access to all the amenities of El Coto. There are open panoramic views from the front terraces and pool area, the house is fully air conditioned and will be sold part furnished. The property has an extra bonus of an elevator . solar panels and is suitable for the disabled and

eldery as well as a great family or holiday home. Detached Villa, Campo Mijas, Costa del Sol. 5 Bedrooms, 4 Bathrooms, Built 257 m<sup>2</sup>, Terrace 200 m<sup>2</sup>, Garden/Plot 975 m<sup>2</sup>. Setting : Suburban, Close To Shops, Close To Schools. Orientation : South. Condition : Excellent, Recently Renovated. Pool : Private. Climate Control : Air Conditioning, Hot A/C, Cold A/C, Fireplace. Views : Panoramic, Garden, Pool, Courtyard. Features : Covered Terrace, Lift, Near Transport, WiFi, Storage Room, Utility Room, Ensuite Bathroom, Access for people with reduced mobility, Bar, Double Glazing. Furniture : Part Furnished, Optional. Kitchen : Fully Fitted. Garden : Private. Security : Gated Complex. Parking : Open, More Than One, Private. Utilities : Electricity, Drinkable Water, Telephone. Category : Resale.