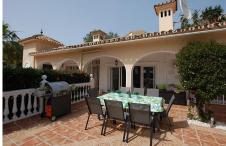

## REF# BEMR4172704 €665,000

| BEDS | BATHS | BUILT  | PLOT   | TERRACE            |
|------|-------|--------|--------|--------------------|
| 5    | 4     | 257 m² | 975 m² | 200 m <sup>2</sup> |

A large villa in a quiet cul de sac in the Urbanisation of Campo Mijas with a large walled and gated garden with ample parking space for 3 or 4 cars. The property is entered via a gated entrance way to the large parking area with easy access to the house. On the upper ground floor there is a pool, barbecue and a sun terrace leading to the entrance hallway, a large open plan living/dining room, second lounge with a fireplace, master bedroom with large shower room, second bedroom with ensuite, large kitchen with separate office/dining area with access to another large sun terrace. The living room also has direct access to themain covered and open terrace, barbecue , bar and pool with open panoramic south west views over the valley. The lower floor is reached via a staircase and has two further bedrooms with access to the lower terrace a conservatory, a large shower room and further bedroom with ensuite shower room which has its own private terrace adjacent to the main pedestration entrance . There are ample landscaped gardens for easy maintenance and behind the house there is a large wooden chalet currently used for storage. The property is in a great location and is within easy access to all the amenities of El Coto. There are open panoramic views from the front terraces and pool area, the house is fully air conditioned and will be sold part furnished. The property has an extra bonus of an elevator . solar panels and is suitable for the disabled and