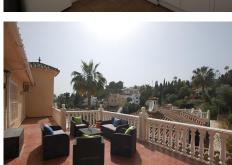

## REF# BEMR4172704 €665,000

| BEDS | BATHS | BUILT  | PLOT   | TERRACE            |
|------|-------|--------|--------|--------------------|
| 5    | 4     | 257 m² | 975 m² | 200 m <sup>2</sup> |

A large villa in a quiet cul de sac in the Urbanisation of Campo Mijas with a large walled and gated garden with ample parking space for 3 or 4 cars. The property is entered via a gated entrance way to the large parking area with easy access to the house. On the upper ground floor there is a pool, barbecue and a sun terrace leading to the entrance hallway, a large open plan living/dining room, second lounge with a fireplace, master bedroom with large shower room, second bedroom with ensuite, large kitchen with separate office/dining area with access to another large sun terrace. The living room also has direct access to themain covered and open terrace, barbecue , bar and pool with open panoramic south west views over the valley. The lower floor is reached via a staircase and has two further bedrooms with access to the lower terrace a conservatory, a large shower room and further bedroom with ensuite shower room which has its own private terrace adjacent to the main pedestration entrance . There are ample landscaped gardens for easy maintenance and behind the house there is a large wooden chalet currently used for storage. The property is in a great location and is within easy access to all the amenities of El Coto. There are open panoramic views from the front terraces and pool area, the house is fully air conditioned and will be sold part furnished. The property has an extra bonus of an elevator . solar panels and is suitable for the disabled and

eldery as well as a great family or holiday home. Detached Villa, Campo Mijas, Costa del Sol. 5 Bedrooms, 4 Bathrooms, Built 257 m<sup>2</sup>, Terrace 200 m<sup>2</sup>, Garden/Plot 975 m<sup>2</sup>. Setting : Suburban, Close To Shops, Close To Schools. Orientation : South. Condition : Excellent, Recently Renovated. Pool : Private. Climate Control : Air Conditioning, Hot A/C, Cold A/C, Fireplace. Views : Panoramic, Garden, Pool, Courtyard. Features : Covered Terrace, Lift, Near Transport, WiFi, Storage Room, Utility Room, Ensuite Bathroom, Access for people with reduced mobility, Bar, Double Glazing. Furniture : Part Furnished, Optional. Kitchen : Fully Fitted. Garden : Private. Security : Gated Complex. Parking : Open, More Than One, Private. Utilities : Electricity, Drinkable Water, Telephone. Category : Resale.