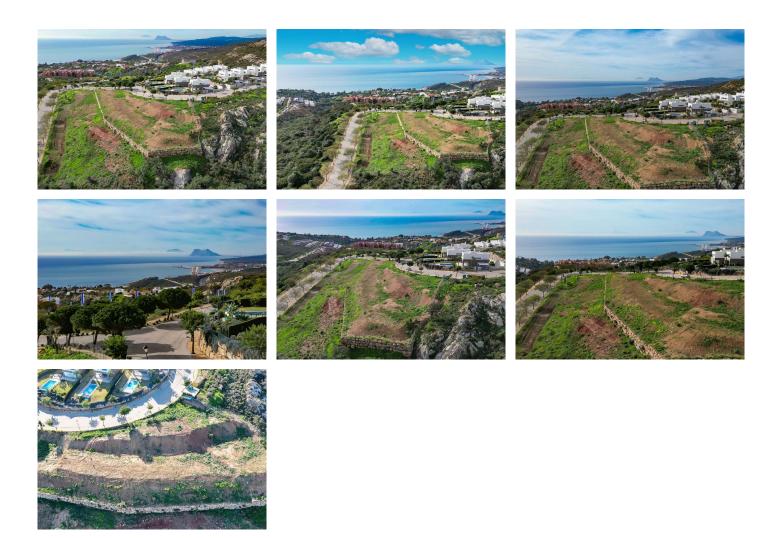

## PLOT WITH PROJECT AND BUILDING LICENCE INCLUDED!!

BUILD YOUR DREAM VILLA WITHIN BAHIA DE LAS ROCAS, OFFERING PANORAMIC SEA VIEWS!

Situated in an elevated position surrounded by nature and offering breathtaking panoramic Mediterranean Sea, Gibraltar and North African Coast views and walking distance (900 meters) to a beautiful sandy beach!

Only 5 minutes drive from Sotogrande, where you can find all kinds of services such as restaurants, shopping centers, hospitals, international schools, golf courses and the port of Sotogrande.

The Real Club Valderrama is one of the best known golf clubs in the world. It is located in the resort of Sotogrande, San Roque in the Andalusia region of southern Spain, a few miles from Gibraltar, and has a single 18-hole course, along with a 9-hole par 3 course.