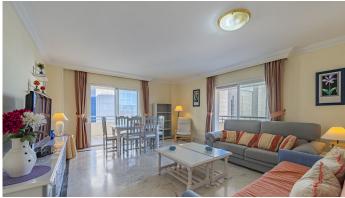

With a living area of 140m<sup>2</sup> distributed in two bedrooms with fitted wardrobes and double glazing, two bathrooms, fully fitted independent kitchen, laundry room, living-dining room and a large corner terrace of 40m<sup>2</sup>.

Central air-conditioning with low energy consumption. Marble floors and white lacquered doors.

The building has 24 hour security, concierge, gymnasium, swimming pool and paddle tennis court. It has all the necessary services, leisure areas, shops, bars, health centres, El Corte Inglés, Puerto Banús, among others.