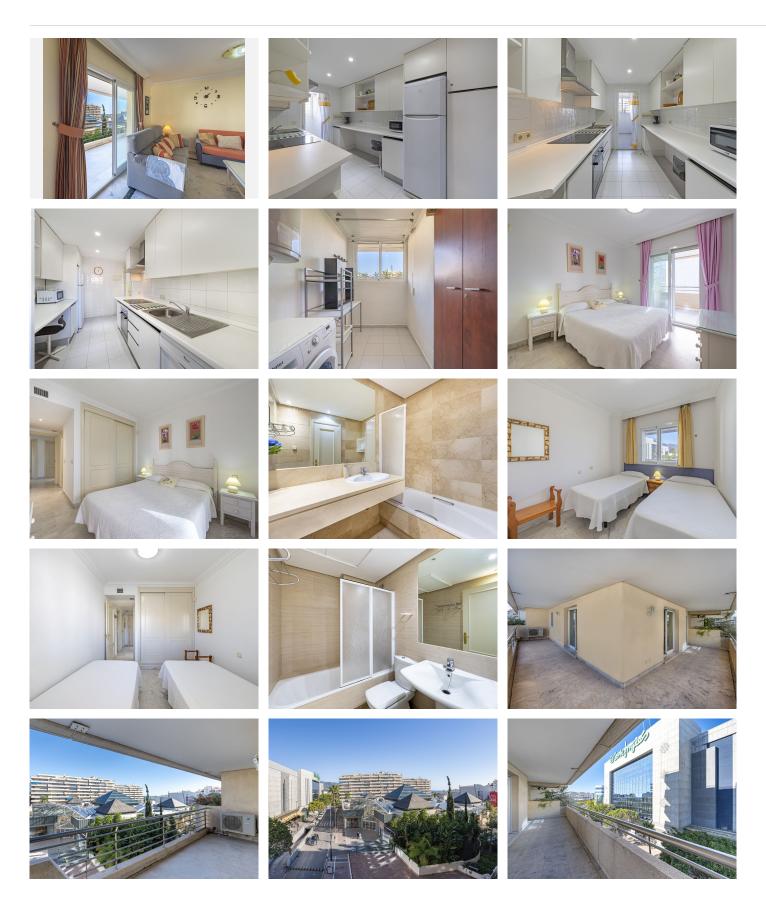

Spectacular flat with partial sea views in Marina Banús. It has two bedrooms in the centre of PUERTO BANUS, the most exclusive area of Marbella, a few meters from the beaches and the promenade. The ideal property to move into, as a second residence or as an investment.

With a living area of 140m<sup>2</sup> distributed in two bedrooms with fitted wardrobes and double glazing, two bathrooms, fully fitted independent kitchen, laundry room, living-dining room and a large corner terrace of 40m<sup>2</sup>.

Central air-conditioning with low energy consumption. Marble floors and white lacquered doors.

The building has 24 hour security, concierge, gymnasium, swimming pool and paddle tennis court. It has all the necessary services, leisure areas, shops, bars, health centres, El Corte Inglés, Puerto Banús, among others.