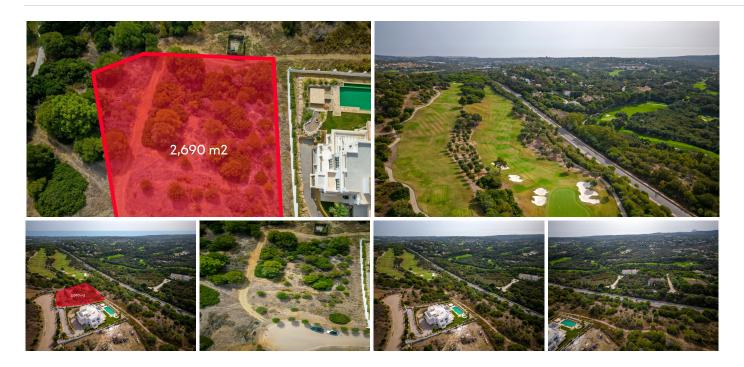

## PLOT BEDROOMS BATHROOMS IN SOTOGRANDE

Sotogrande

REF# BEMR4178830 €877,250

BEDS BATHS BUILT PLOT

m² 2690 m²

Sale of a magnificent plot on Calle Lavanda with views of the sea and holes 3 and 4 of the La Reserva de Sotogrande Golf Club.

It has 2690 m2 facing South and very close to the International Sotogrande School (about 600 meters) and in a dead end street, which gives it more privacy.

It borders the green area and the golf course (you can see hole 4).

There is a basic project available (award-winning architects), where the house has been raised (raising one floor above the height of the road and totaling 771 m2 built on 4 levels. 2 swimming pools, one at the level of the road and another on the lower level) to make the most of the views and likewise a large garage above ground (2-3 cars).