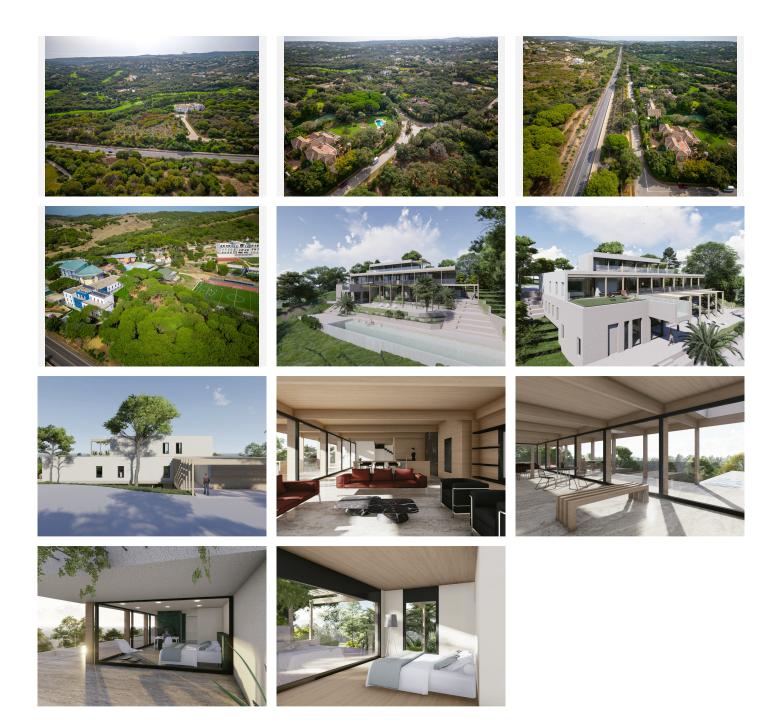

There is a basic project available (award-winning architects), where the house has been raised (raising one floor above the height of the road and totaling 771 m2 built on 4 levels. 2 swimming pools, one at the level of the road and another on the lower level) to make the most of the views and likewise a large garage above ground (2-3 cars).

The price of the completed project for the house is approximately 3 500 000 €.

It includes the topographical, geotechnical study and basic project ready to request a building license.

+34 952 939 460 · info@bromleyestatesmarbella.com Urbanizacion El Rosario, CN340, Km 188, Marbella, Malaga 29603