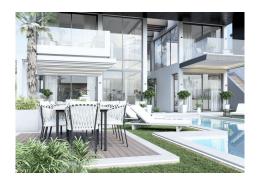

VILLA B10 - PLOT \* 673.54 m<sup>2</sup>

\* RESIDENTIAL:

- built: 335.31 m<sup>2</sup> / useful: 266.41 m<sup>2</sup> / exterior: 607.37 m<sup>2</sup>

RECREATIONAL B/FLUSH:

- built: 133.00 m<sup>2</sup> / useful: 113.95 m<sup>2</sup>