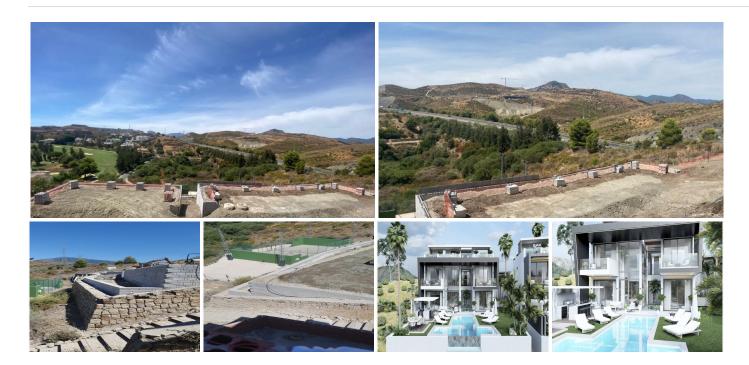

## RESIDENTIAL PLOT BEDROOMS BATHROOMS IN BENAHAVIS

Penahavis

REF# BEMR4178971 €495,000

BEDS BATHS BUILT PLOT  $m^2$  674  $m^2$ 

Land for sale for the construction of an independent luxury villa, with project, license, work already started and walls built, in one of the best areas of Benahavis, La Alqueria, in a gated community, on the first line of golf and with sea views,

VILLA B10 - PLOT \* 673.54 m<sup>2</sup>

\* RESIDENTIAL:

- built: 335.31 m<sup>2</sup> / useful: 266.41 m<sup>2</sup> / exterior: 607.37 m<sup>2</sup>

RECREATIONAL B/FLUSH:

- built: 133.00 m<sup>2</sup> / useful: 113.95 m<sup>2</sup>