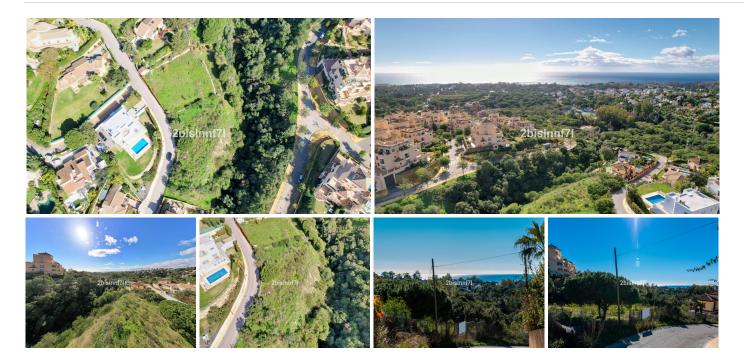

## REF# BEMR4178989 €680,000

| BEDS | BATHS | BUILT | PLOT    |
|------|-------|-------|---------|
|      |       | m²    | 1620 m² |

Large (1.620m2) Bulding PLOT in central Elviria walking distance to commercial center beach and restaurants with sunny position and some sea views Design your stylish modern dream villa