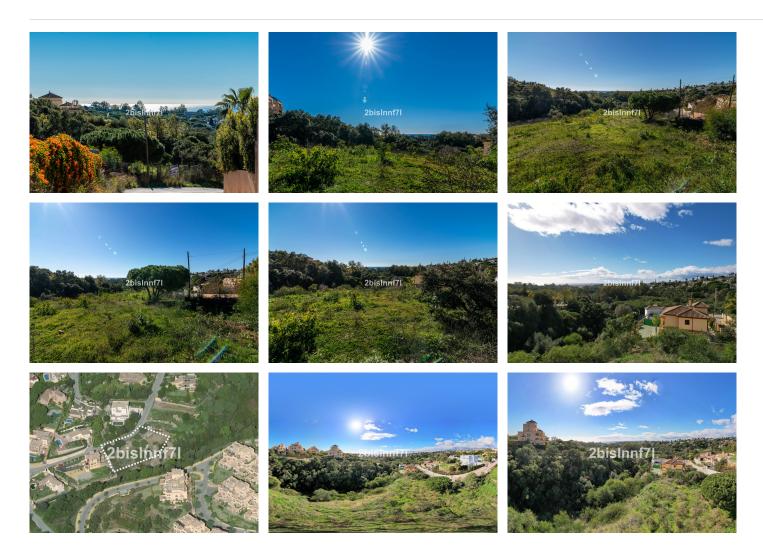

## REF# BEMR4178989 €680,000

| BEDS | BATHS | BUILT | PLOT    |
|------|-------|-------|---------|
|      |       | m²    | 1620 m² |

Large (1.620m2) Bulding PLOT in central Elviria walking distance to commercial center beach and restaurants with sunny position and some sea views Design your stylish modern dream villa