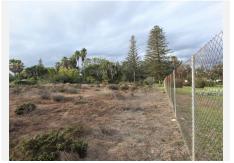

## Guadalmina Baja

REF# BEMR4181989 €8,000,000

| BEDS | BATHS | BUILT | PLOT     |
|------|-------|-------|----------|
|      |       | m²    | 10000 m² |

A rare opportunity to acquire a 10,000m<sup>2</sup> building plot located frontline beach in the exclusive sought after area of Guadalmina Baja. This plot currently has a project to construct a 7 bedroom, 9 bathroom villa with a total built area of 3137m<sup>2</sup>. It may also be possible to divide the plot to enable construction of 2 or 3 separate dwellings. We have details of the current project available upon request. Some of the photos shown are renders of the proposed villa with different examples produced by the architect. Call now for further details.