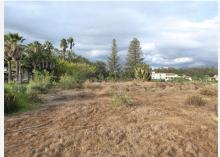

## Guadalmina Baja

REF# BEMR4181989 €8,000,000

| BEDS | BATHS | BUILT | PLOT     |
|------|-------|-------|----------|
|      |       | m²    | 10000 m² |

A rare opportunity to acquire a 10,000m<sup>2</sup> building plot located frontline beach in the exclusive sought after area of Guadalmina Baja. This plot currently has a project to construct a 7 bedroom, 9 bathroom villa with a total built area of 3137m<sup>2</sup>. It may also be possible to divide the plot to enable construction of 2 or 3 separate dwellings. We have details of the current project available upon request. Some of the photos shown are renders of the proposed villa with different examples produced by the architect. Call now for further details.