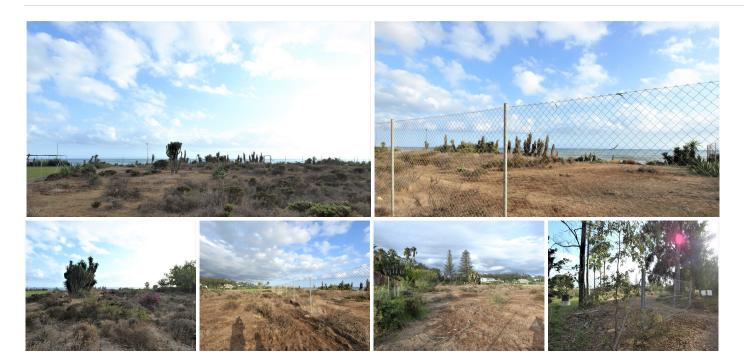

## Guadalmina Baja

REF# BEMR4181989 €8,000,000

| BEDS | BATHS | BUILT | PLOT     |
|------|-------|-------|----------|
|      |       | m²    | 10000 m² |

A rare opportunity to acquire a 10,000m<sup>2</sup> building plot located frontline beach in the exclusive sought after area of Guadalmina Baja. This plot currently has a project to construct a 7 bedroom, 9 bathroom villa with a total built area of 3137m<sup>2</sup>. It may also be possible to divide the plot to enable construction of 2 or 3 separate dwellings. We have details of the current project available upon request. Some of the photos shown are renders of the proposed villa with different examples produced by the architect. Call now for further details.