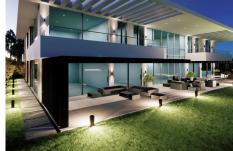

## Guadalmina Baja

REF# BEMR4181989 €8,000,000

| BEDS | BATHS | BUILT | PLOT     |
|------|-------|-------|----------|
|      |       | m²    | 10000 m² |

A rare opportunity to acquire a 10,000m<sup>2</sup> building plot located frontline beach in the exclusive sought after area of Guadalmina Baja. This plot currently has a project to construct a 7 bedroom, 9 bathroom villa with a total built area of 3137m<sup>2</sup>. It may also be possible to divide the plot to enable construction of 2 or 3 separate dwellings. We have details of the current project available upon request. Some of the photos shown are renders of the proposed villa with different examples produced by the architect. Call now for further details.