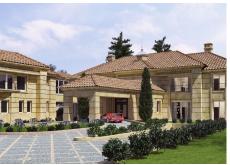

## Guadalmina Baja

REF# BEMR4181989 €8,000,000

| BEDS | BATHS | BUILT | PLOT     |
|------|-------|-------|----------|
|      |       | m²    | 10000 m² |

A rare opportunity to acquire a 10,000m<sup>2</sup> building plot located frontline beach in the exclusive sought after area of Guadalmina Baja. This plot currently has a project to construct a 7 bedroom, 9 bathroom villa with a total built area of 3137m<sup>2</sup>. It may also be possible to divide the plot to enable construction of 2 or 3 separate dwellings. We have details of the current project available upon request. Some of the photos shown are renders of the proposed villa with different examples produced by the architect. Call now for further details.