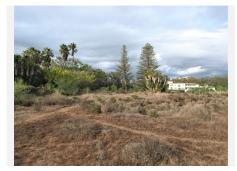

## Guadalmina Baja

REF# BEMR4181989 €8,000,000

| BEDS | BATHS | BUILT | PLOT     |
|------|-------|-------|----------|
|      |       | m²    | 10000 m² |

A rare opportunity to acquire a 10,000m<sup>2</sup> building plot located frontline beach in the exclusive sought after area of Guadalmina Baja. This plot currently has a project to construct a 7 bedroom, 9 bathroom villa with a total built area of 3137m<sup>2</sup>. It may also be possible to divide the plot to enable construction of 2 or 3 separate dwellings. We have details of the current project available upon request. Some of the photos shown are renders of the proposed villa with different examples produced by the architect. Call now for further details.