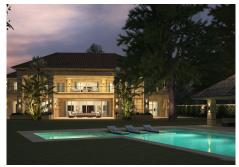

## Guadalmina Baja

REF# BEMR4181989 €8,000,000

| BEDS | BATHS | BUILT | PLOT     |
|------|-------|-------|----------|
|      |       | m²    | 10000 m² |

A rare opportunity to acquire a 10,000m<sup>2</sup> building plot located frontline beach in the exclusive sought after area of Guadalmina Baja. This plot currently has a project to construct a 7 bedroom, 9 bathroom villa with a total built area of 3137m<sup>2</sup>. It may also be possible to divide the plot to enable construction of 2 or 3 separate dwellings. We have details of the current project available upon request. Some of the photos shown are renders of the proposed villa with different examples produced by the architect. Call now for further details.