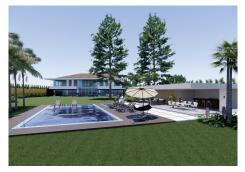

## Guadalmina Baja

REF# BEMR4181989 €8,000,000

| BEDS | BATHS | BUILT | PLOT     |
|------|-------|-------|----------|
|      |       | m²    | 10000 m² |

A rare opportunity to acquire a 10,000m<sup>2</sup> building plot located frontline beach in the exclusive sought after area of Guadalmina Baja. This plot currently has a project to construct a 7 bedroom, 9 bathroom villa with a total built area of 3137m<sup>2</sup>. It may also be possible to divide the plot to enable construction of 2 or 3 separate dwellings. We have details of the current project available upon request. Some of the photos shown are renders of the proposed villa with different examples produced by the architect. Call now for further details.