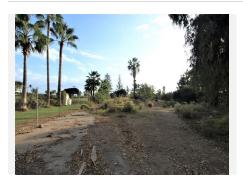

## Guadalmina Baja

REF# BEMR4181989 €8,000,000

| BEDS | BATHS | BUILT | PLOT     |
|------|-------|-------|----------|
|      |       | m²    | 10000 m² |

A rare opportunity to acquire a 10,000m<sup>2</sup> building plot located frontline beach in the exclusive sought after area of Guadalmina Baja. This plot currently has a project to construct a 7 bedroom, 9 bathroom villa with a total built area of 3137m<sup>2</sup>. It may also be possible to divide the plot to enable construction of 2 or 3 separate dwellings. We have details of the current project available upon request. Some of the photos shown are renders of the proposed villa with different examples produced by the architect. Call now for further details.