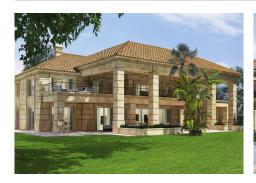

## Guadalmina Baja

REF# BEMR4181989 €8,000,000

| BEDS | BATHS | BUILT | PLOT     |
|------|-------|-------|----------|
|      |       | m²    | 10000 m² |

A rare opportunity to acquire a 10,000m<sup>2</sup> building plot located frontline beach in the exclusive sought after area of Guadalmina Baja. This plot currently has a project to construct a 7 bedroom, 9 bathroom villa with a total built area of 3137m<sup>2</sup>. It may also be possible to divide the plot to enable construction of 2 or 3 separate dwellings. We have details of the current project available upon request. Some of the photos shown are renders of the proposed villa with different examples produced by the architect. Call now for further details.