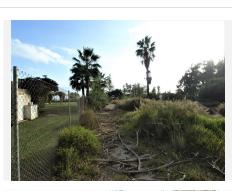

## Guadalmina Baja

REF# BEMR4181989 €8,000,000

| BEDS | BATHS | BUILT | PLOT     |
|------|-------|-------|----------|
|      |       | m²    | 10000 m² |

A rare opportunity to acquire a 10,000m<sup>2</sup> building plot located frontline beach in the exclusive sought after area of Guadalmina Baja. This plot currently has a project to construct a 7 bedroom, 9 bathroom villa with a total built area of 3137m<sup>2</sup>. It may also be possible to divide the plot to enable construction of 2 or 3 separate dwellings. We have details of the current project available upon request. Some of the photos shown are renders of the proposed villa with different examples produced by the architect. Call now for further details.