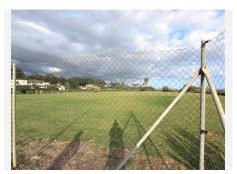

## Guadalmina Baja

REF# BEMR4181989 €8,000,000

| BEDS | BATHS | BUILT | PLOT     |
|------|-------|-------|----------|
|      |       | m²    | 10000 m² |

A rare opportunity to acquire a 10,000m<sup>2</sup> building plot located frontline beach in the exclusive sought after area of Guadalmina Baja. This plot currently has a project to construct a 7 bedroom, 9 bathroom villa with a total built area of 3137m<sup>2</sup>. It may also be possible to divide the plot to enable construction of 2 or 3 separate dwellings. We have details of the current project available upon request. Some of the photos shown are renders of the proposed villa with different examples produced by the architect. Call now for further details.