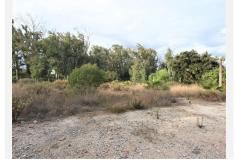

## Guadalmina Baja

REF# BEMR4181989 €8,000,000

| BEDS | BATHS | BUILT | PLOT     |
|------|-------|-------|----------|
|      |       | m²    | 10000 m² |

A rare opportunity to acquire a 10,000m<sup>2</sup> building plot located frontline beach in the exclusive sought after area of Guadalmina Baja. This plot currently has a project to construct a 7 bedroom, 9 bathroom villa with a total built area of 3137m<sup>2</sup>. It may also be possible to divide the plot to enable construction of 2 or 3 separate dwellings. We have details of the current project available upon request. Some of the photos shown are renders of the proposed villa with different examples produced by the architect. Call now for further details.